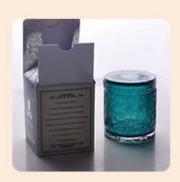

light blue glass candle vessel ffor home deocr, popular glass candle holders

# No second Co.in China

Our QC is more QC than our customer's QC

| Product name         | light blue glass candle vessel ffor home deocr, popular glass candle holders                 |  |  |
|----------------------|----------------------------------------------------------------------------------------------|--|--|
| Specification        | Top dia: 88mm<br>Bottom dia: 83mm<br>Height: 100mm<br>Weight: 390g<br>Capacity: 395ml        |  |  |
| Sample time          | 5 days if at exist shaped and size of glass     1. 5 days if need new shape or size of glass |  |  |
| Packing              | Normal packing,Individual gift box, PVC box, window box, color box, white box, etc           |  |  |
| <b>Delivery time</b> | Within 35 days after the sample and order confirmed                                          |  |  |
| Payment term         | 30% deposit by T/T in advance and the balance against the copy of B/L                        |  |  |
| Shipment             | By sea,by air,by Express and your shipping agent is acceptable                               |  |  |
| Usage Occasion       | Home decor, Wedding Decoration, Wedding Favors, Decoration enhancement,                      |  |  |