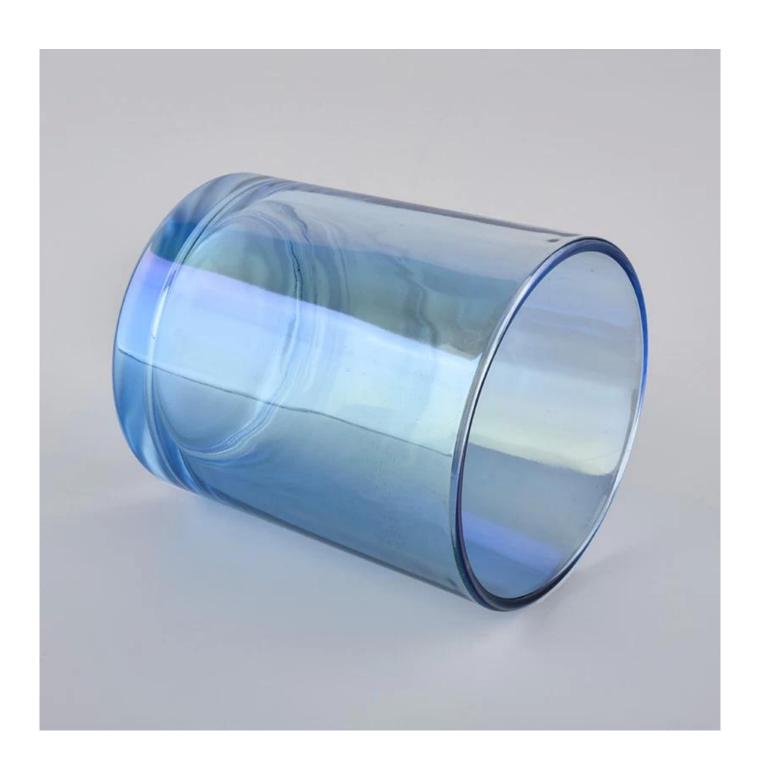

light blue glass candle vessel ffor home deocr, popular glass candle holders

# No second Co.in China

Our QC is more QC than our customer's QC

| Product name         | light blue glass candle vessel ffor home deocr, popular glass candle holders                 |  |  |
|----------------------|----------------------------------------------------------------------------------------------|--|--|
| Specification        | Top dia: 88mm<br>Bottom dia: 83mm<br>Height: 100mm<br>Weight: 390g<br>Capacity: 395ml        |  |  |
| Sample time          | 5 days if at exist shaped and size of glass     1. 5 days if need new shape or size of glass |  |  |
| Packing              | Normal packing,Individual gift box, PVC box, window box, color box, white box, etc           |  |  |
| <b>Delivery time</b> | Within 35 days after the sample and order confirmed                                          |  |  |
| Payment term         | 30% deposit by T/T in advance and the balance against the copy of B/L                        |  |  |
| Shipment             | By sea,by air,by Express and your shipping agent is acceptable                               |  |  |
| Usage Occasion       | Home decor, Wedding Decoration, Wedding Favors, Decoration enhancement,                      |  |  |