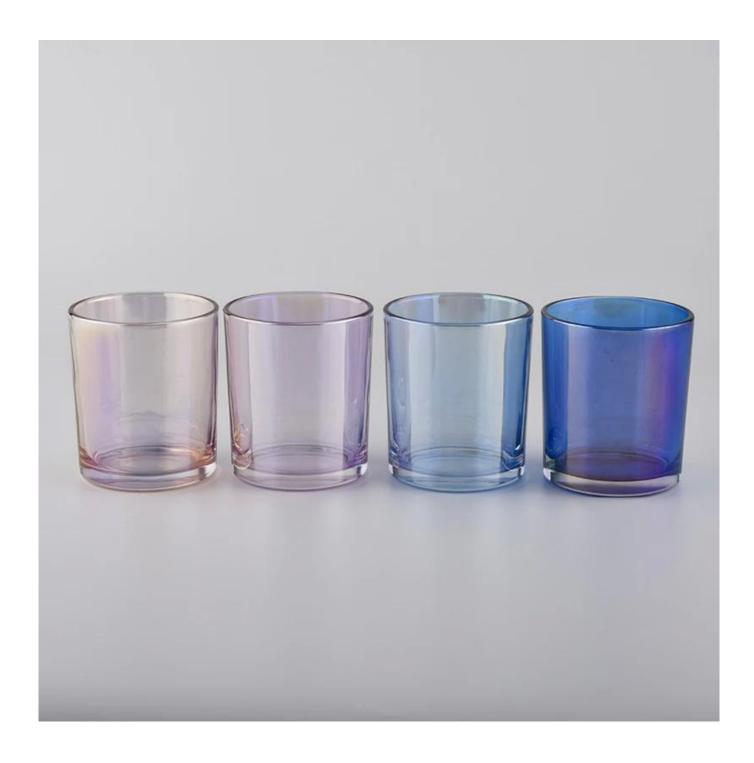

light blue glass candle vessel ffor home deocr, popular glass candle holders

# No second Co.in China

Our QC is more QC than our customer's QC

| Product name         | light blue glass candle vessel ffor home deocr, popular glass candle holders                 |  |  |
|----------------------|----------------------------------------------------------------------------------------------|--|--|
| Specification        | Top dia: 88mm<br>Bottom dia: 83mm<br>Height: 100mm<br>Weight: 390g<br>Capacity: 395ml        |  |  |
| Sample time          | 5 days if at exist shaped and size of glass     1. 5 days if need new shape or size of glass |  |  |
| Packing              | Normal packing,Individual gift box, PVC box, window box, color box, white box, etc           |  |  |
| <b>Delivery time</b> | Within 35 days after the sample and order confirmed                                          |  |  |
| Payment term         | 30% deposit by T/T in advance and the balance against the copy of B/L                        |  |  |
| Shipment             | By sea,by air,by Express and your shipping agent is acceptable                               |  |  |
| Usage Occasion       | Home decor, Wedding Decoration, Wedding Favors, Decoration enhancement,                      |  |  |