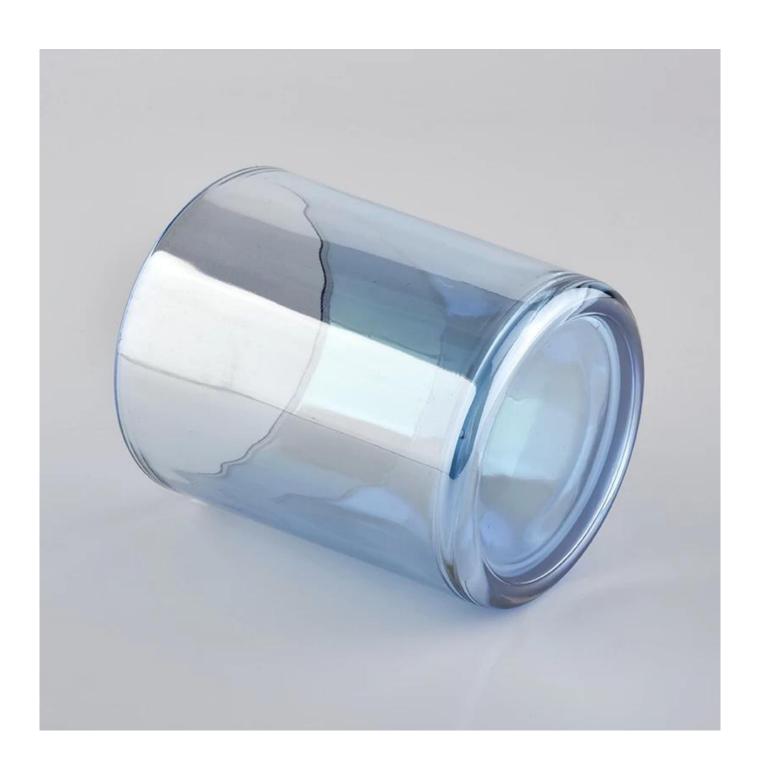

light blue glass candle vessel ffor home deocr, popular glass candle holders

# No second Co.in China

Our QC is more QC than our customer's QC

| Product name         | light blue glass candle vessel ffor home deocr, popular glass candle holders                 |  |  |
|----------------------|----------------------------------------------------------------------------------------------|--|--|
| Specification        | Top dia: 88mm<br>Bottom dia: 83mm<br>Height: 100mm<br>Weight: 390g<br>Capacity: 395ml        |  |  |
| Sample time          | 5 days if at exist shaped and size of glass     1. 5 days if need new shape or size of glass |  |  |
| Packing              | Normal packing,Individual gift box, PVC box, window box, color box, white box, etc           |  |  |
| <b>Delivery time</b> | Within 35 days after the sample and order confirmed                                          |  |  |
| Payment term         | 30% deposit by T/T in advance and the balance against the copy of B/L                        |  |  |
| Shipment             | By sea,by air,by Express and your shipping agent is acceptable                               |  |  |
| Usage Occasion       | Home decor, Wedding Decoration, Wedding Favors, Decoration enhancement,                      |  |  |