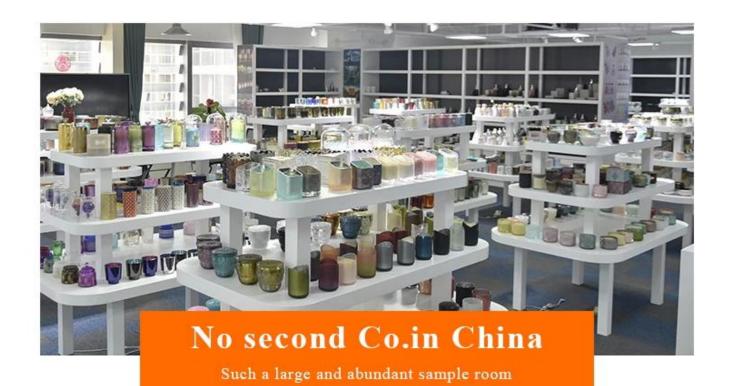

# No second Co.in China

Our design team achieve Customers' Ideas becoming creative fragrance products and sell them very well

# No second Co.in China

Our QC is more QC than our customer's QC

| Product name         | light blue glass candle vessel ffor home deocr, popular glass candle holders                 |  |  |
|----------------------|----------------------------------------------------------------------------------------------|--|--|
| Specification        | Top dia: 88mm<br>Bottom dia: 83mm<br>Height: 100mm<br>Weight: 390g<br>Capacity: 395ml        |  |  |
| Sample time          | 5 days if at exist shaped and size of glass     1. 5 days if need new shape or size of glass |  |  |
| Packing              | Normal packing,Individual gift box, PVC box, window box, color box, white box, etc           |  |  |
| <b>Delivery time</b> | Within 35 days after the sample and order confirmed                                          |  |  |
| Payment term         | 30% deposit by T/T in advance and the balance against the copy of B/L                        |  |  |
| Shipment             | By sea,by air,by Express and your shipping agent is acceptable                               |  |  |
| Usage Occasion       | Home decor, Wedding Decoration, Wedding Favors, Decoration enhancement,                      |  |  |