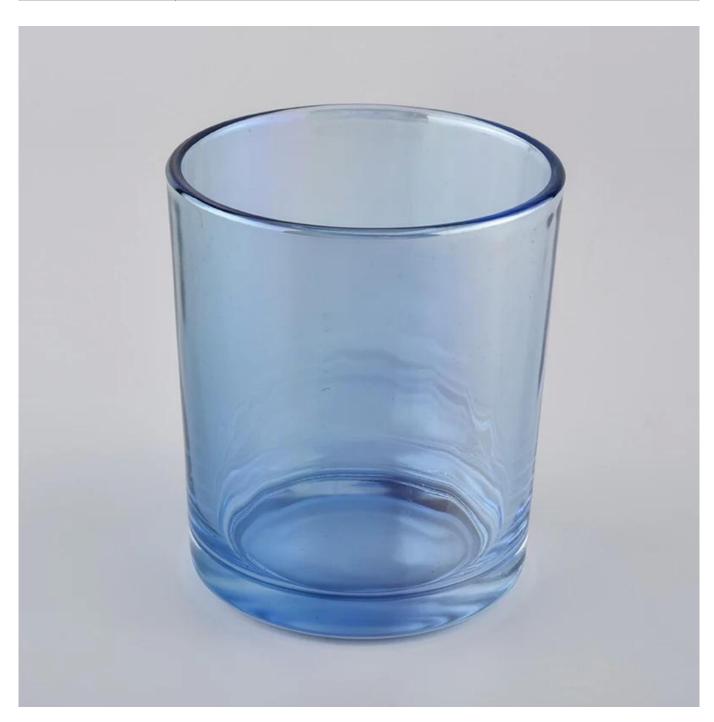

light blue glass candle vessel ffor home deocr, popular glass candle holders

# No second Co.in China

Our QC is more QC than our customer's QC

| Product name         | light blue glass candle vessel ffor home deocr, popular glass candle holders                 |  |  |
|----------------------|----------------------------------------------------------------------------------------------|--|--|
| Specification        | Top dia: 88mm<br>Bottom dia: 83mm<br>Height: 100mm<br>Weight: 390g<br>Capacity: 395ml        |  |  |
| Sample time          | 5 days if at exist shaped and size of glass     1. 5 days if need new shape or size of glass |  |  |
| Packing              | Normal packing,Individual gift box, PVC box, window box, color box, white box, etc           |  |  |
| <b>Delivery time</b> | Within 35 days after the sample and order confirmed                                          |  |  |
| Payment term         | 30% deposit by T/T in advance and the balance against the copy of B/L                        |  |  |
| Shipment             | By sea,by air,by Express and your shipping agent is acceptable                               |  |  |
| Usage Occasion       | Home decor, Wedding Decoration, Wedding Favors, Decoration enhancement,                      |  |  |