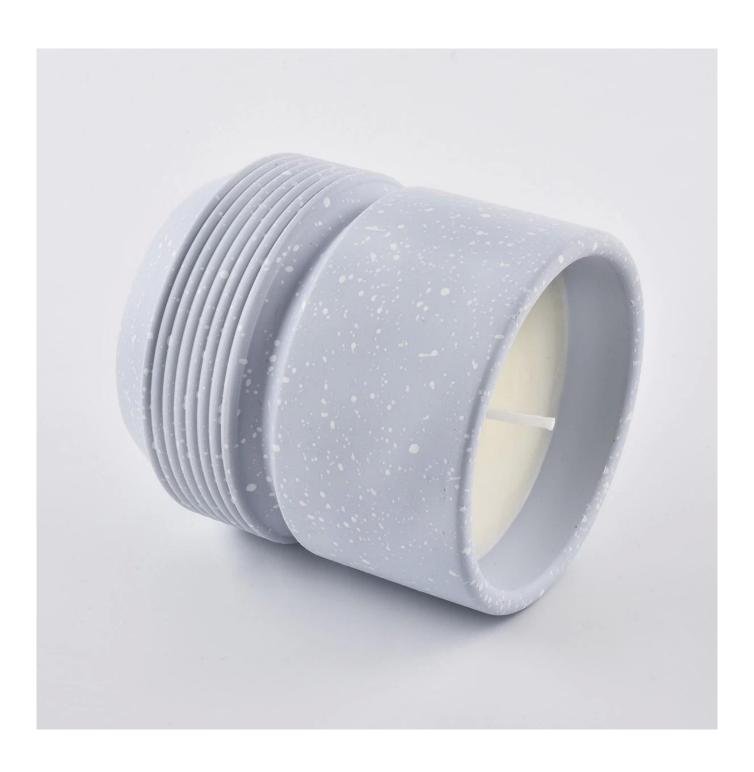

light blue concrete candle jars with white spots

### **Product Description**

This **concrete candle jar** with is designed by our award wining designers! It looks very original for the eyes, I pesonally think it is a great candle holder fixed on your fireplace.

All the pictures on this site are copyrighted by Sunny Glassware. Any unauthorized copy will be regarded as copyright infringement.

| Product name | light blue concrete candle jars with white spots                                                                                   |  |  |
|--------------|------------------------------------------------------------------------------------------------------------------------------------|--|--|
| Sample time  | <ol> <li>5 days if at exist shaped and size</li> <li>15 days if need new shape or size</li> </ol>                                  |  |  |
| Measure(mm)  | SGSJL1920703 Top dia:90mm Bottom dia:88mm Height:100mm Weight:370g Capacity:380ml light blue concrete candle jars with white spots |  |  |