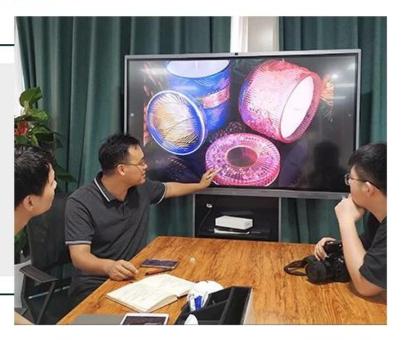

light blue concrete candle jars with white spots



### Achieve Customers' Ideas

get your ideas becoming creative fragrance products and

sell them very well

## Award-winning Design Team

won the trust of many upscale brands





## Excellent After-service

problem solved within 24 hours

### **Product Description**

This **concrete candle jar** with is designed by our award wining designers! It looks very original for the eyes, I pesonally think it is a great candle holder fixed on your fireplace.

All the pictures on this site are copyrighted by Sunny Glassware. Any unauthorized copy will be regarded as copyright infringement.









| Product name | light blue concrete candle jars with white spots                                                                                   |  |  |
|--------------|------------------------------------------------------------------------------------------------------------------------------------|--|--|
| Sample time  | <ol> <li>5 days if at exist shaped and size</li> <l