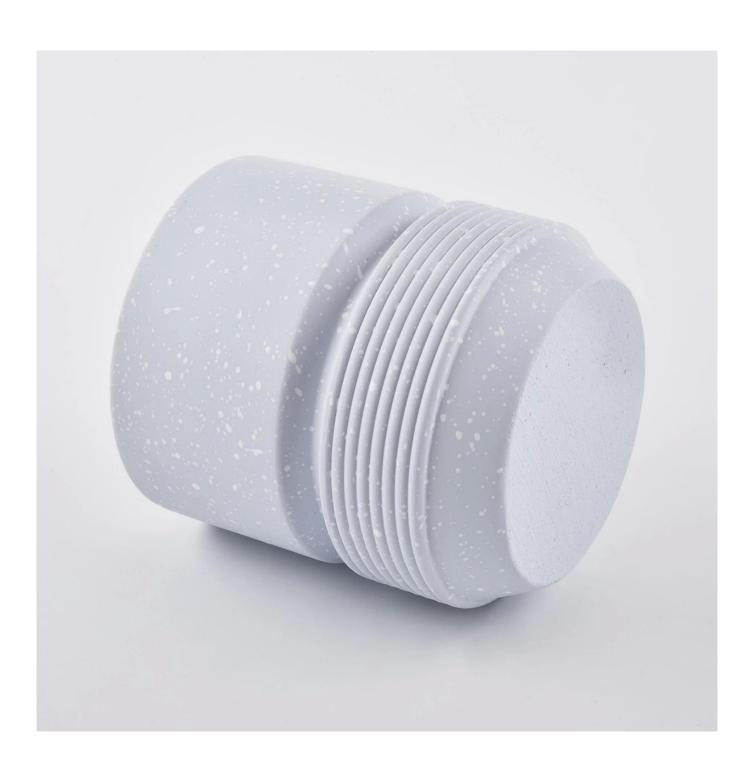

light blue concrete candle jars with white spots

### **Product Description**

This **concrete candle jar** with is designed by our award wining designers! It looks very original for the eyes, I pesonally think it is a great candle holder fixed on your fireplace.

All the pictures on this site are copyrighted by Sunny Glassware. Any unauthorized copy will be regarded as copyright infringement.

| Product name | light blue concrete candle jars with white spots                                                                                   |  |  |
|--------------|------------------------------------------------------------------------------------------------------------------------------------|--|--|
| Sample time  | <ol> <li>5 days if at exist shaped and size</li> <li>15 days if need new shape or size</li> </ol>                                  |  |  |
| Measure(mm)  | SGSJL1920703 Top dia:90mm Bottom dia:88mm Height:100mm Weight:370g Capacity:380ml light blue concrete candle jars with white spots |  |  |