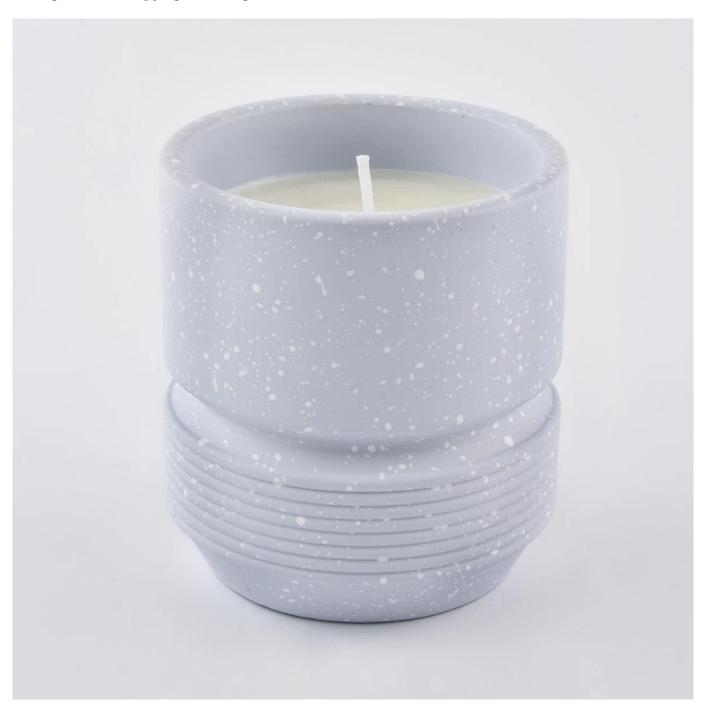

light blue concrete candle jars with white spots

### **Product Description**

This **concrete candle jar** with is designed by our award wining designers! It looks very original for the eyes, I pesonally think it is a great candle holder fixed on your fireplace.

All the pictures on this site are copyrighted by Sunny Glassware. Any unauthorized copy will be regarded as copyright infringement.

| Product name | light blue concrete candle jars with white spots                                                                                   |  |  |
|--------------|------------------------------------------------------------------------------------------------------------------------------------|--|--|
| Sample time  | <ol> <li>5 days if at exist shaped and size</li> <li>15 days if need new shape or size</li> </ol>                                  |  |  |
| Measure(mm)  | SGSJL1920703 Top dia:90mm Bottom dia:88mm Height:100mm Weight:370g Capacity:380ml light blue concrete candle jars with white spots |  |  |