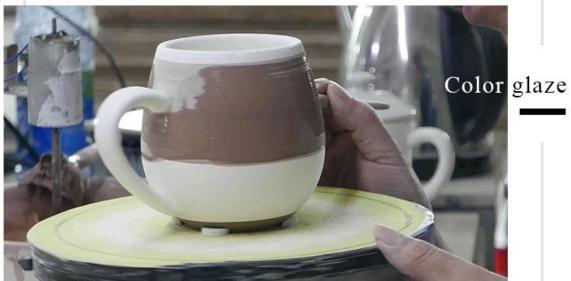

100mm Weight:370g Capacity:380ml light blue concrete candle jars with white spots |  |  |

| Packing        | Normal packing,Individual gift box, PVC box, window box, color box, white box, etc |  |  |
|----------------|------------------------------------------------------------------------------------|--|--|
| Delivery time  | Within 35 days after the sample and order confirmed                                |  |  |
| Payment term   | 30% deposit by T/T in advance and the balance against the copy of B/L              |  |  |
| Sninmant       | By sea,by air,by Express and your shipping agent is acceptable                     |  |  |
| Usage Occasion | Home decor, Wedding Decoration, Wedding Favors, Decoration enhancement,            |  |  |

### **Process Craft**

# **DEEP PROCESSING**







### **Service Story**

Someone ask me, why Sunny Glassware is **the supplier of 80% fragrance brands in the United State**, take a second to listen to my story about<u>candle holders</u> order, you will understand Sunny always stay with you whatever it happens.

Last summer was really a great experience to us, J placed a big order with mass candle holders to Sunny Glassware at August 2018, everyone was so exciting and wanted to make it perfect .



Everything goes very well at the beginning, fast move, perfect communication, all is good. A small accessory became a big bomb which is out of our expectation, J wanted us to buy this small accessory in China but he told us this is a very difficult stuff, we digged 7 factories and one of them told us they can produce it. We are happy to know