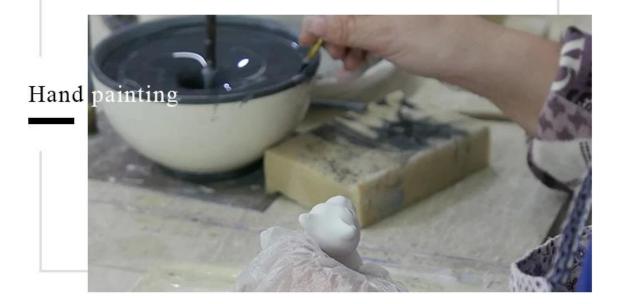

0mm Weight:370g Capacity:380ml light blue concrete candle jars with white spots |  |  |

| Packing        | Normal packing,Individual gift box, PVC box, window box, color box, white box, etc |  |  |
|----------------|------------------------------------------------------------------------------------|--|--|
| Delivery time  | Within 35 days after the sample and order confirmed                                |  |  |
| Payment term   | 30% deposit by T/T in advance and the balance against the copy of B/L              |  |  |
| Sninmant       | By sea,by air,by Express and your shipping agent is acceptable                     |  |  |
| Usage Occasion | Home decor, Wedding Decoration, Wedding Favors, Decoration enhancement,            |  |  |

### **Process Craft**

# **DEEP PROCESSING**







### **Service Story**

Someone ask me, why Sunny Glassware is **the supplier of 80% fragrance brands in the United State**, take a second to listen to my story about<u>candle holders</u> order, you will understand Sunny always stay with you whatever it happens.

Last summer was really a great experience to us, J placed a big order with mass candle holders to Sunny Glassware at August 2018, everyone was so exciting and wanted to make it perfect .



Everything goes very well at the beginning, fast move, perfect communication, all is good. A small accessory became a big bomb which is out of our expectation, J wanted us to buy this small accessory in China but he told us this is a very difficult stuff, we digged 7 factories and one of them told us they can produce it. We are happy to know t