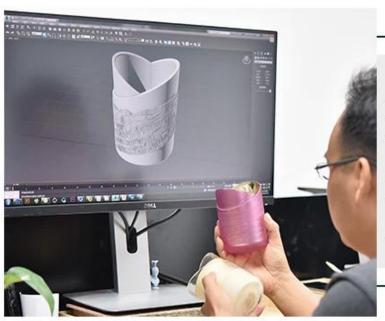

light blue concrete candle jars with white spots



### Achieve Customers' Ideas

get your ideas becoming creative fragrance products and

sell them very well

## Award-winning Design Team

won the trust of many upscale brands





## Excellent After-service

problem solved within 24 hours

### **Product Description**

This **concrete candle jar** with is designed by our award wining designers! It looks very original for the eyes, I pesonally think it is a great candle holder fixed on your fireplace.

All the pictures on this site are copyrighted by Sunny Glassware. Any unauthorized copy will be regarded as copyright infringement.









| Product name | light blue concrete candle jars with white spots                                                                                   |  |  |
|--------------|------------------------------