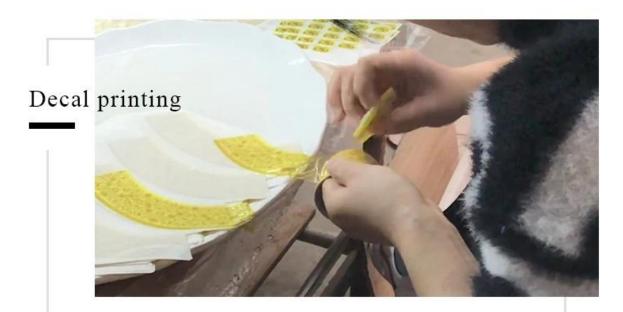

t:100mm Weight:370g Capacity:380ml light blue concrete candle jars with white spots |  |  |

| Packing        | Normal packing,Individual gift box, PVC box, window box, color box, white box, etc |  |  |
|----------------|------------------------------------------------------------------------------------|--|--|
| Delivery time  | Within 35 days after the sample and order confirmed                                |  |  |
| Payment term   | 30% deposit by T/T in advance and the balance against the copy of B/L              |  |  |
| Sninmant       | By sea,by air,by Express and your shipping agent is acceptable                     |  |  |
| Usage Occasion | Home decor, Wedding Decoration, Wedding Favors, Decoration enhancement,            |  |  |

### **Process Craft**

# **DEEP PROCESSING**







### **Service Story**

Someone ask me, why Sunny Glassware is **the supplier of 80% fragrance brands in the United State**, take a second to listen to my story about<u>candle holders</u> order, you will understand Sunny always stay with you whatever it happens.

Last summer was really a great experience to us, J placed a big order with mass candle holders to Sunny Glassware at August 2018, everyone was so exciting and wanted to make it perfect .



Everything goes very well at the beginning, fast move, perfect communication, all is good. A small accessory became a big bomb which is out of our expectation, J wanted us to buy this small accessory in China but he told us this is a very difficult stuff, we digged 7 factories and one of them told us they can produce it. We are happy to kn