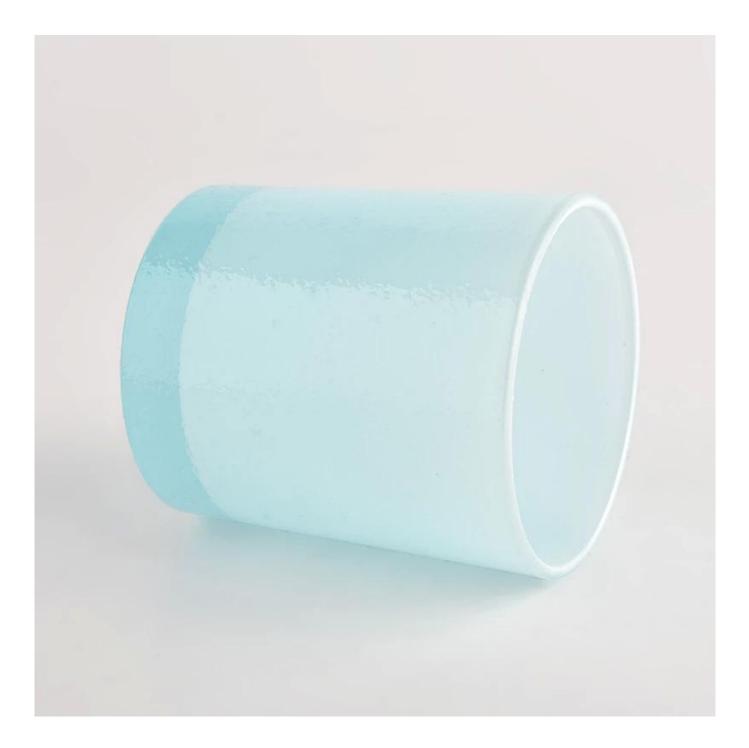

light blue colored glass candle vessel 8 oz

### **Product Description**

The <u>cylinder glass candle holders</u> are designed by our professional designers team. It is made from deep processing and kept good quality. It is suitable for home, wedding, party decorations and so on.

| product name      | light blue colored glass candle vessel 8 oz                                                                          |  |  |
|-------------------|----------------------------------------------------------------------------------------------------------------------|--|--|
| Sample time       | <ol> <li>5 days if there is glass shape and size</li> <li>15 days, if you need new shapes and sizes glass</li> </ol> |  |  |
| Measure           | Top dia:80mm<br>Bottom dia:74mm<br>Height:90mm<br>Weight:303g<br>Capacity:290ml                                      |  |  |
| Packing           | Normal packing,Individual gift box, PVC box, window box, color box, white box, et                                    |  |  |
| Delivery time     | Within 35 days after the sample and order confirmed                                                                  |  |  |
| Payment term      | 30% deposit by T/T in advance and the balance against the copy of B/L                                                |  |  |
| Shipment          | By sea,by air,by Express and your shipping agent is acceptable                                                       |  |  |
| Usage<br>Occasion | Home decor,Wedding Decoration,Wedding Favors,Decoration enhancement,                                                 |  |  |