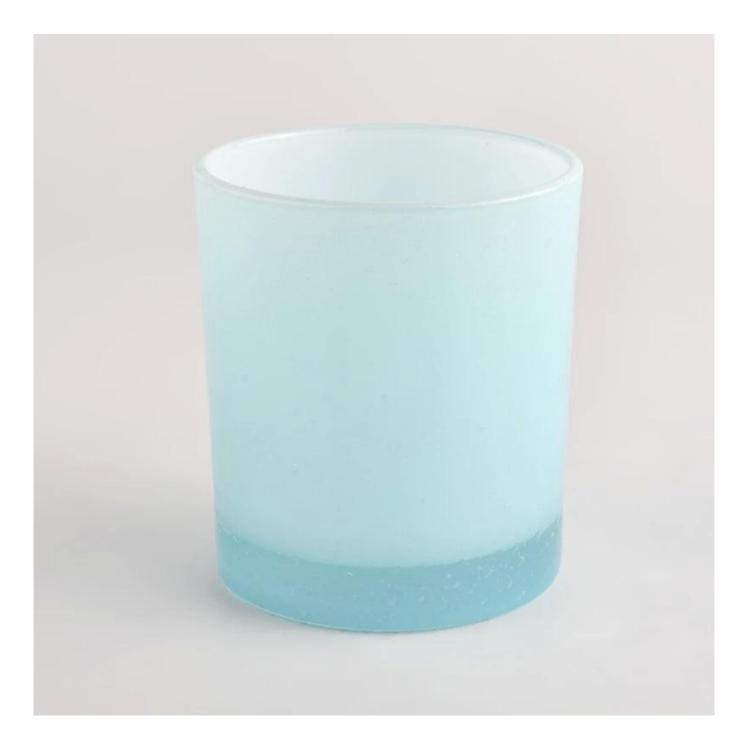

light blue colored glass candle vessel 8 oz

| product name      | light blue colored glass candle vessel 8 oz                                                                          |  |  |
|-------------------|----------------------------------------------------------------------------------------------------------------------|--|--|
| Sample time       | <ol> <li>5 days if there is glass shape and size</li> <li>15 days, if you need new shapes and sizes glass</li> </ol> |  |  |
| Measure           | Top dia:80mm<br>Bottom dia:74mm<br>Height:90mm<br>Weight:303g<br>Capacity:290ml                                      |  |  |
| Packing           | Normal packing,Individual gift box, PVC box, window box, color box, white box, et                                    |  |  |
| Delivery time     | Within 35 days after the sample and order confirmed                                                                  |  |  |
| Payment term      | 30% deposit by T/T in advance and the balance against the copy of B/L                                                |  |  |
| Shipment          | By sea,by air,by Express and your shipping agent is acceptable                                                       |  |  |
| Usage<br>Occasion | Home decor,Wedding Decoration,Wedding Favors,Decoration enhancement,                                                 |  |  |