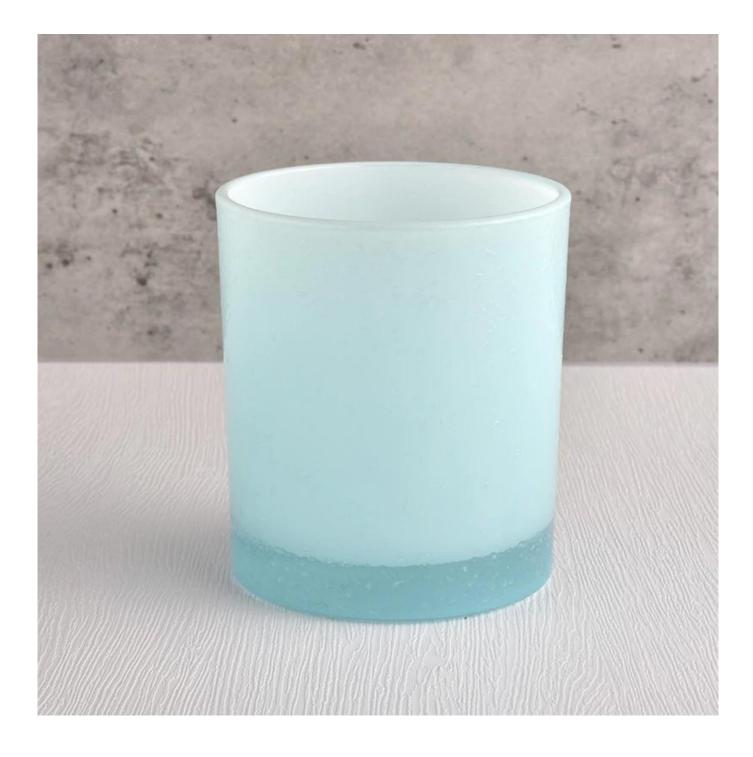

light blue colored glass candle vessel 8 oz

| product name      | light blue colored glass candle vessel 8 oz                                                                          |  |  |
|-------------------|----------------------------------------------------------------------------------------------------------------------|--|--|
| Sample time       | <ol> <li>5 days if there is glass shape and size</li> <li>15 days, if you need new shapes and sizes glass</li> </ol> |  |  |
| Measure           | Top dia:80mm<br>Bottom dia:74mm<br>Height:90mm<br>Weight:303g<br>Capacity:290ml                                      |  |  |
| Packing           | Normal packing,Individual gift box, PVC box, window box, color box, white box, et                                    |  |  |
| Delivery time     | Within 35 days after the sample and order confirmed                                                                  |  |  |
| Payment term      | 30% deposit by T/T in advance and the balance against the copy of B/L                                                |  |  |
| Shipment          | By sea,by air,by Express and your shipping agent is acceptable                                                       |  |  |
| Usage<br>Occasion | Home decor,Wedding Decoration,Wedding Favors,Decoration enhancement,                                                 |  |  |