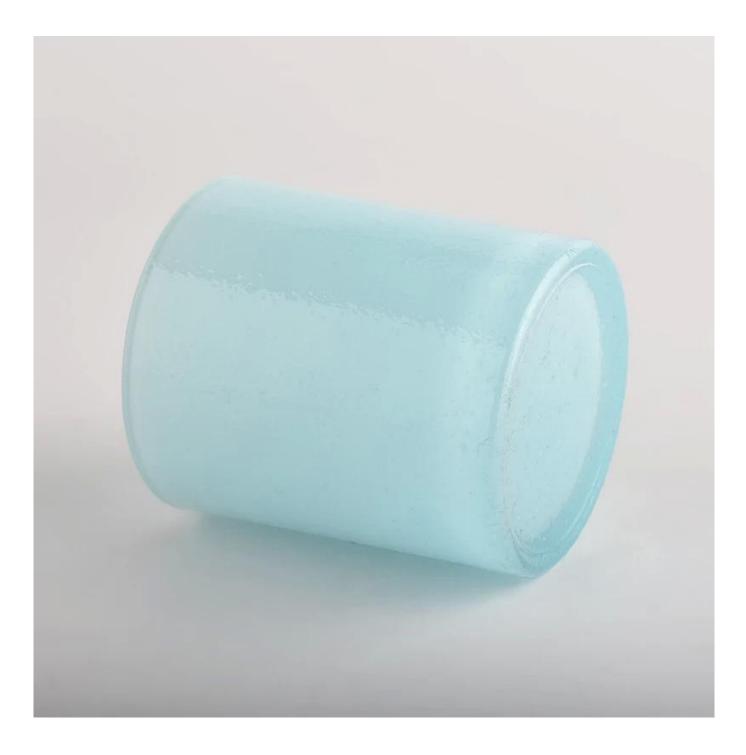

light blue colored glass candle vessel 8 oz

| product name      | light blue colored glass candle vessel 8 oz                                                                          |  |  |
|-------------------|----------------------------------------------------------------------------------------------------------------------|--|--|
| Sample time       | <ol> <li>5 days if there is glass shape and size</li> <li>15 days, if you need new shapes and sizes glass</li> </ol> |  |  |
| Measure           | Top dia:80mm<br>Bottom dia:74mm<br>Height:90mm<br>Weight:303g<br>Capacity:290ml                                      |  |  |
| Packing           | Normal packing,Individual gift box, PVC box, window box, color box, white box, et                                    |  |  |
| Delivery time     | Within 35 days after the sample and order confirmed                                                                  |  |  |
| Payment term      | 30% deposit by T/T in advance and the balance against the copy of B/L                                                |  |  |
| Shipment          | By sea,by air,by Express and your shipping agent is acceptable                                                       |  |  |
| Usage<br>Occasion | Home decor,Wedding Decoration,Wedding Favors,Decoration enhancement,                                                 |  |  |