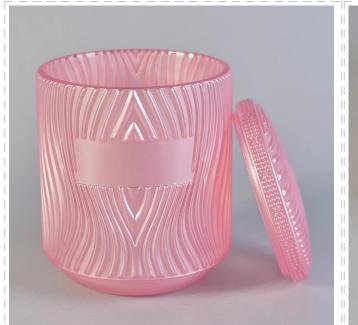

large glass candle jar with glass lid, pink glass jar for candle making

# No second Co.in China

Our QC is more QC than our customer's QC

| Specification  | Jar Top dia.: 95mm Bottom dia.: 82mm Height: 110mm Capacity: 513ml Weight: 497g Lid Dia: 95mm Height: 11mm Weight: 147g |  |  |
|----------------|-------------------------------------------------------------------------------------------------------------------------|--|--|
| Sample time    | <ol> <li>5 days if at exist shaped and size of glass</li> <li>15 days if need new shape or size of glass</li> </ol>     |  |  |
| Packing        | Normal packing,Individual gift box, PVC box, window box, color box, white box, etc                                      |  |  |
| Delivery time  | Within 35 days after the sample and order confirmed                                                                     |  |  |
| Payment term   | 30% deposit by T/T in advance and the balance against the copy of B/L                                                   |  |  |
| Shipment       | By sea,by air,by Express and your shipping agent is acceptable                                                          |  |  |
| Usage Occasion | Home decor, Wedding Decoration, Wedding Favors, Decoration enhancement,                                                 |  |  |