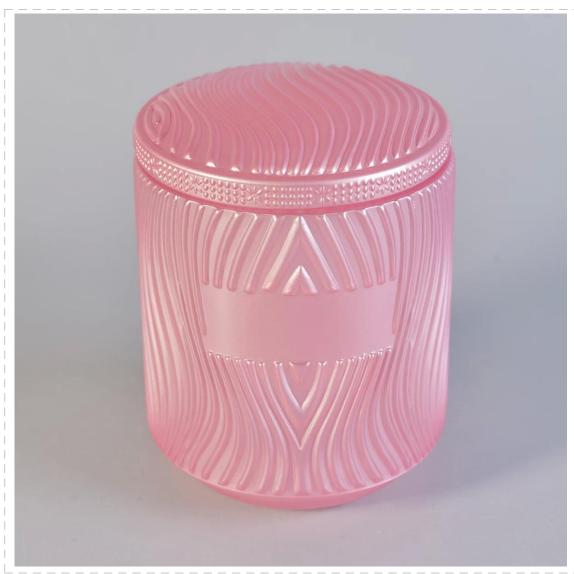

large glass candle jar with glass lid, pink glass jar for candle making

# No second Co.in China

Our QC is more QC than our customer's QC

| Specification  | Jar Top dia.: 95mm Bottom dia.: 82mm Height: 110mm Capacity: 513ml Weight: 497g Lid Dia: 95mm Height: 11mm Weight: 147g |  |  |
|----------------|-------------------------------------------------------------------------------------------------------------------------|--|--|
| Sample time    | <ol> <li>5 days if at exist shaped and size of glass</li> <li>15 days if need new shape or size of glass</li> </ol>     |  |  |
| Packing        | Normal packing,Individual gift box, PVC box, window box, color box, white box, etc                                      |  |  |
| Delivery time  | Within 35 days after the sample and order confirmed                                                                     |  |  |
| Payment term   | 30% deposit by T/T in advance and the balance against the copy of B/L                                                   |  |  |
| Shipment       | By sea,by air,by Express and your shipping agent is acceptable                                                          |  |  |
| Usage Occasion | Home decor, Wedding Decoration, Wedding Favors, Decoration enhancement,                                                 |  |  |