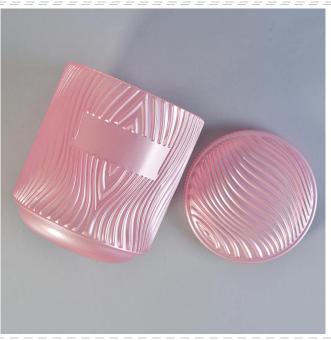

large glass candle jar with glass lid, pink glass jar for candle making

# No second Co.in China

Our QC is more QC than our customer's QC

| Specification  | Jar Top dia.: 95mm Bottom dia.: 82mm Height: 110mm Capacity: 513ml Weight: 497g Lid Dia: 95mm Height: 11mm Weight: 147g |  |  |
|----------------|-------------------------------------------------------------------------------------------------------------------------|--|--|
| Sample time    | <ol> <li>5 days if at exist shaped and size of glass</li> <li>15 days if need new shape or size of glass</li> </ol>     |  |  |
| Packing        | Normal packing,Individual gift box, PVC box, window box, color box, white box, etc                                      |  |  |
| Delivery time  | Within 35 days after the sample and order confirmed                                                                     |  |  |
| Payment term   | 30% deposit by T/T in advance and the balance against the copy of B/L                                                   |  |  |
| Shipment       | By sea,by air,by Express and your shipping agent is acceptable                                                          |  |  |
| Usage Occasion | Home decor, Wedding Decoration, Wedding Favors, Decoration enhancement,                                                 |  |  |