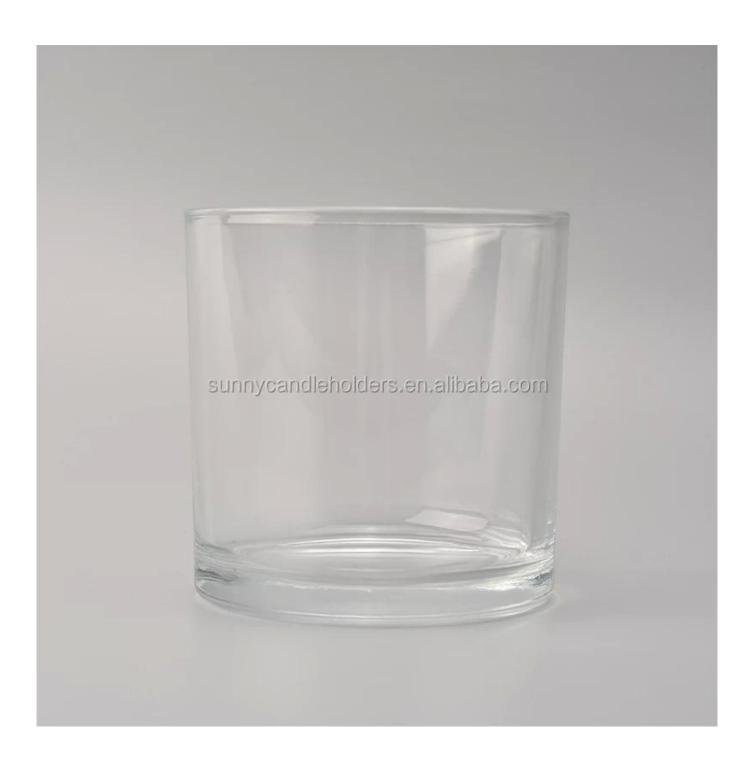

#### **Product Description**

| Product name  | large clear candle vessel, transparent round candle holder                                                          |  |
|---------------|---------------------------------------------------------------------------------------------------------------------|--|
| Specification | Top dia:100mm<br>Bottom dia:95mm<br>Height:100mm<br>Weight:420g<br>Capacity:530ml                                   |  |
| Sample time   | <ol> <li>5 days if at exist shaped and size of glass</li> <li>15 days if need new shape or size of glass</li> </ol> |  |
| Packing       | Normal packing,Individual gift box, PVC box, window box, color box, white box, etc                                  |  |