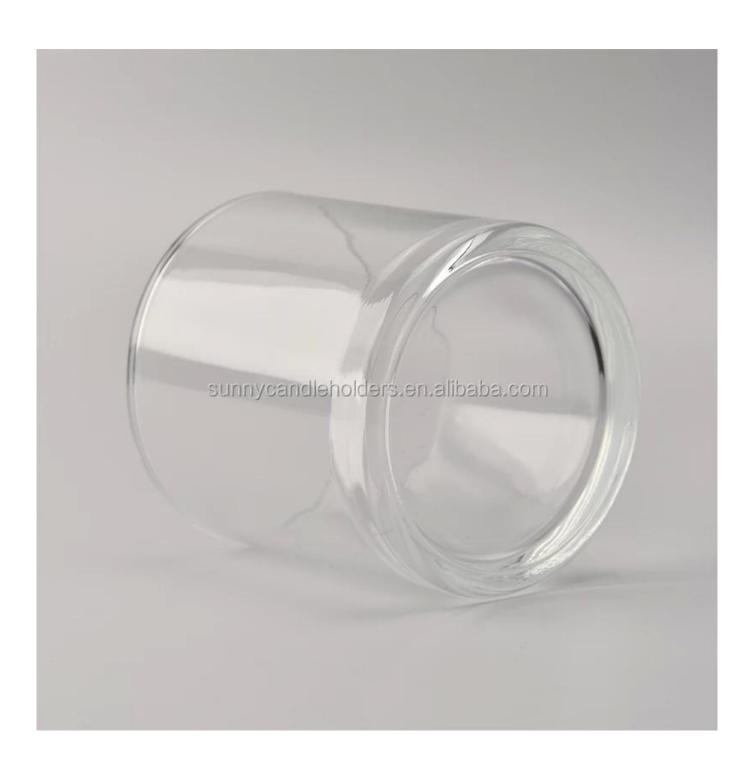

#### **Product Description**

| Product name  | large clear candle vessel, transparent round candle holder                                                          |  |
|---------------|---------------------------------------------------------------------------------------------------------------------|--|
| Specification | Top dia:100mm<br>Bottom dia:95mm<br>Height:100mm<br>Weight:420g<br>Capacity:530ml                                   |  |
| Sample time   | <ol> <li>5 days if at exist shaped and size of glass</li> <li>15 days if need new shape or size of glass</li> </ol> |  |
| Packing       | Normal packing,Individual gift box, PVC box, window box, color box, white box, etc                                  |  |