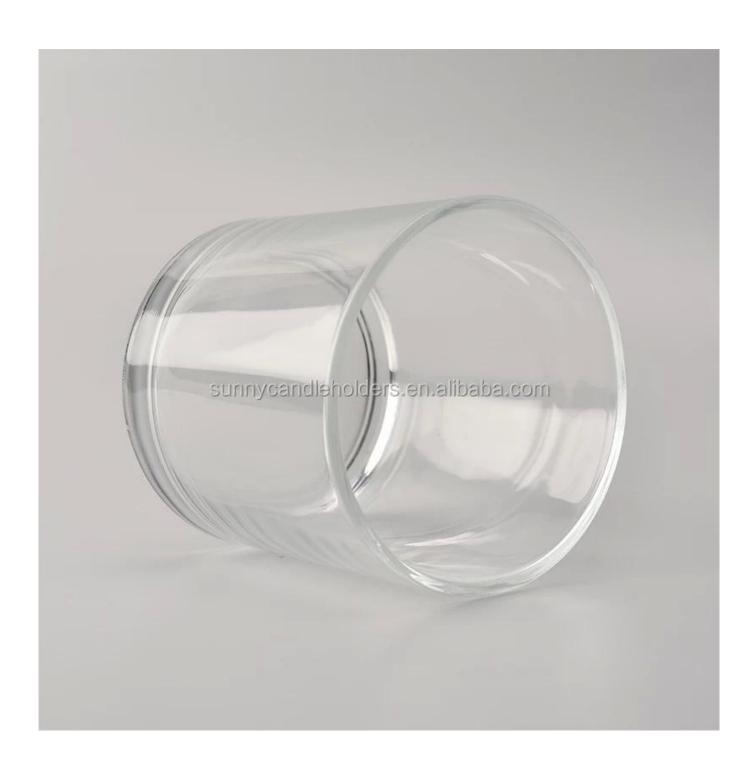

#### **Product Description**

| Product name  | large clear candle vessel, transparent round candle holder                                                          |  |
|---------------|---------------------------------------------------------------------------------------------------------------------|--|
| Specification | Top dia:100mm<br>Bottom dia:95mm<br>Height:100mm<br>Weight:420g<br>Capacity:530ml                                   |  |
| Sample time   | <ol> <li>5 days if at exist shaped and size of glass</li> <li>15 days if need new shape or size of glass</li> </ol> |  |
| Packing       | Normal packing,Individual gift box, PVC box, window box, color box, white box, etc                                  |  |