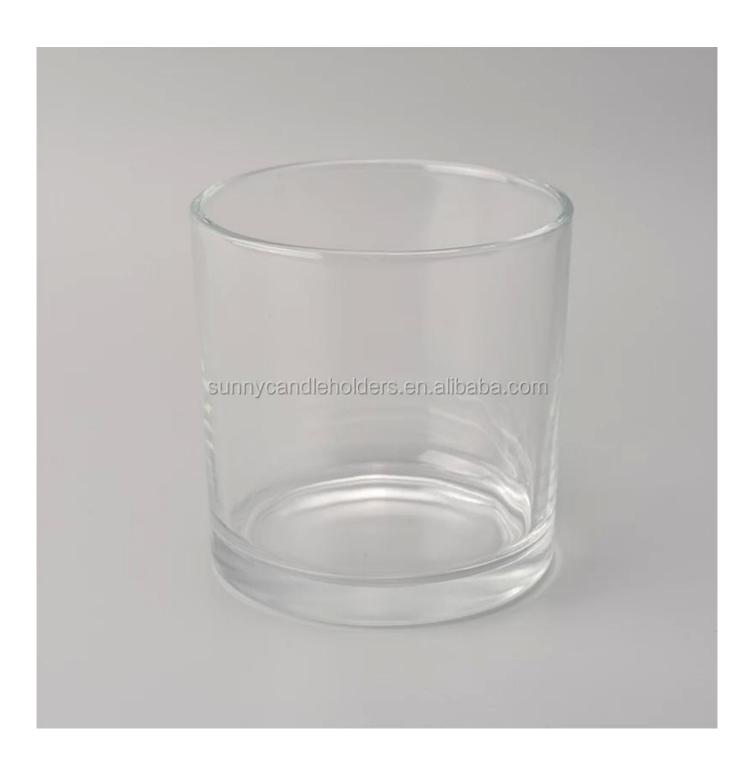

#### **Product Description**

| Product name  | large clear candle vessel, transparent round candle holder                                                          |  |
|---------------|---------------------------------------------------------------------------------------------------------------------|--|
| Specification | Top dia:100mm<br>Bottom dia:95mm<br>Height:100mm<br>Weight:420g<br>Capacity:530ml                                   |  |
| Sample time   | <ol> <li>5 days if at exist shaped and size of glass</li> <li>15 days if need new shape or size of glass</li> </ol> |  |
| Packing       | Normal packing,Individual gift box, PVC box, window box, color box, white box, etc                                  |  |