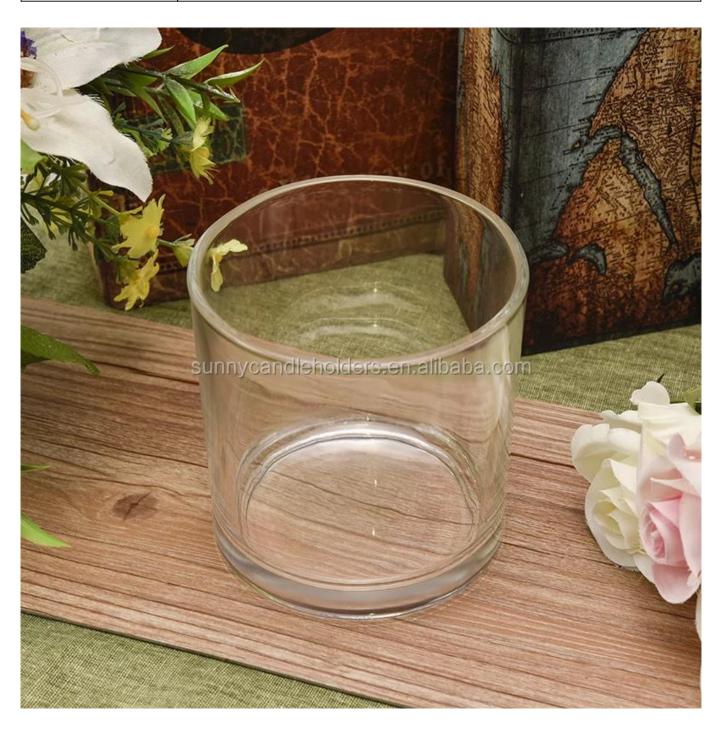

#### **Product Description**

| Product name  | large clear candle vessel, transparent round candle holder                                                          |  |
|---------------|---------------------------------------------------------------------------------------------------------------------|--|
| Specification | Top dia:100mm<br>Bottom dia:95mm<br>Height:100mm<br>Weight:420g<br>Capacity:530ml                                   |  |
| Sample time   | <ol> <li>5 days if at exist shaped and size of glass</li> <li>15 days if need new shape or size of glass</li> </ol> |  |
| Packing       | Normal packing,Individual gift box, PVC box, window box, color box, white box, etc                                  |  |