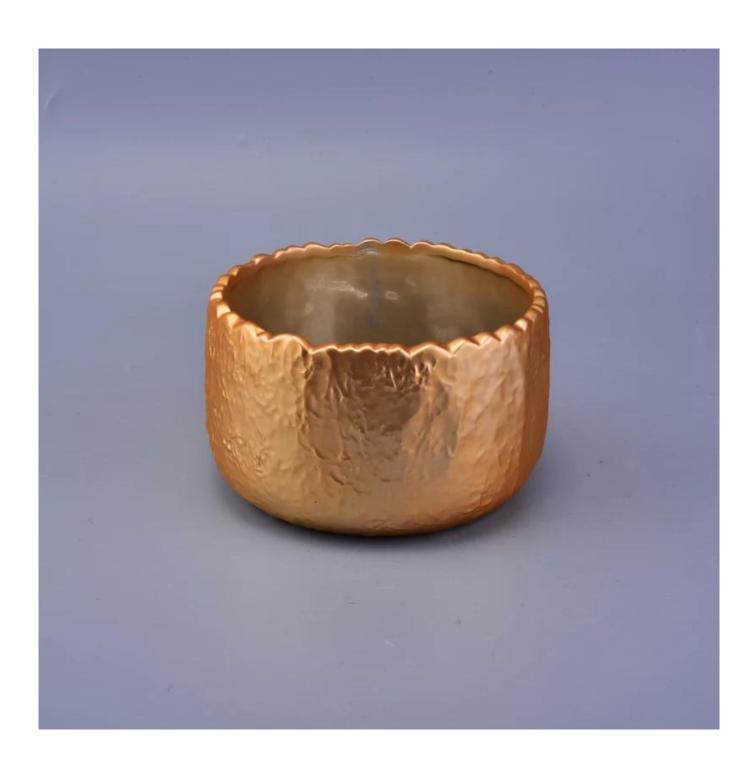

All the pictures on this site are copyrighted by Sunny Glassware. Any unauthorized copy will be regarded as copyright infringement.

| Product name | large ceramic candle containers wholesaler                                                        |  |  |
|--------------|---------------------------------------------------------------------------------------------------|--|--|
| Sample time  | <ol> <li>5 days if at exist shaped and size</li> <li>15 days if need new shape or size</li> </ol> |  |  |
| Measure(mm)  | SGJF16121310 Top dia: 12.8cm Bottom dia: 8.6cm Height: 8cm Weight: 286g Capacity: 800ml           |  |  |
| Packing      | Normal packing,Individual gift box, PVC box, window box, color box, white box, etc                |  |  |