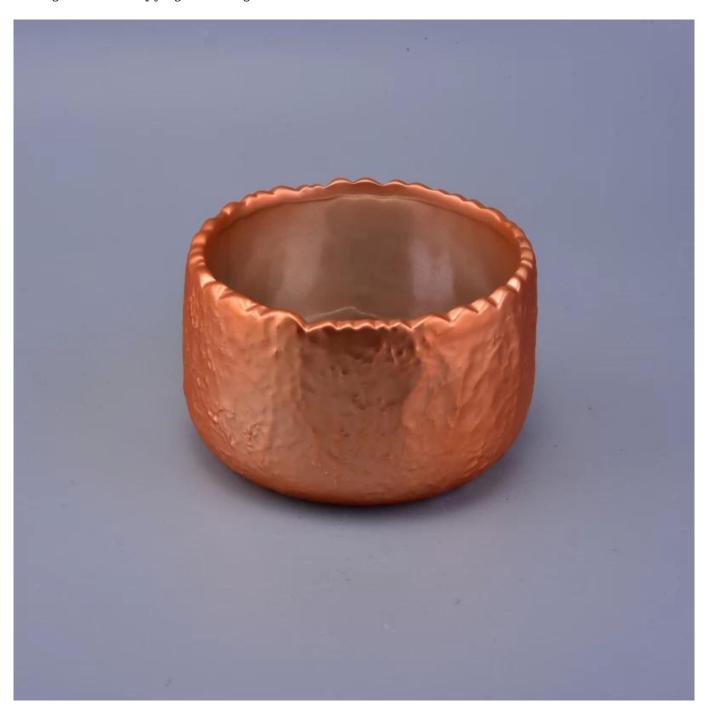

large ceramic candle containers wholesaler

### **Product Description**

This **concrete candle jar** with is designed by our award wining designers! It looks very original for the eyes, I pesonally think it is a great candle holder fixed on your fireplace.

All the pictures on this site are copyrighted by Sunny Glassware. Any unauthorized copy will be regarded as copyright infringement.

| Product name | large ceramic candle containers wholesaler                                                        |  |  |
|--------------|---------------------------------------------------------------------------------------------------|--|--|
| Sample time  | <ol> <li>5 days if at exist shaped and size</li> <li>15 days if need new shape or size</li> </ol> |  |  |
| Measure(mm)  | SGJF16121310 Top dia: 12.8cm Bottom dia: 8.6cm Height: 8cm Weight: 286g Capacity: 800ml           |  |  |
| Packing      | Normal packing,Individual gift box, PVC box, window box, color box, white box, etc                |  |  |