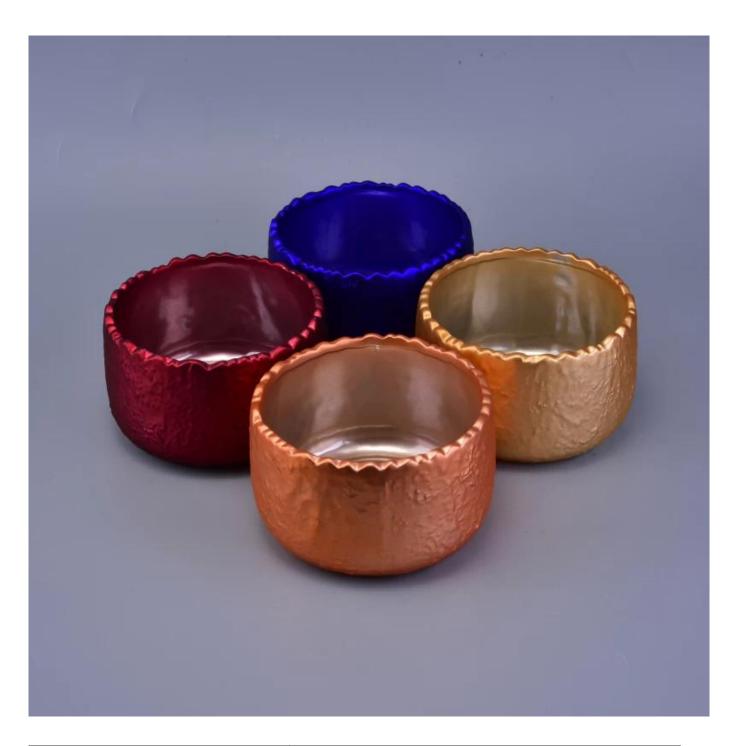

All the pictures on this site are copyrighted by Sunny Glassware. Any unauthorized copy will be regarded as copyright infringement.

| Product name | large ceramic candle containers wholesaler                                                        |  |  |
|--------------|---------------------------------------------------------------------------------------------------|--|--|
| Sample time  | <ol> <li>5 days if at exist shaped and size</li> <li>15 days if need new shape or size</li> </ol> |  |  |
| Measure(mm)  | SGJF16121310 Top dia: 12.8cm Bottom dia: 8.6cm Height: 8cm Weight: 286g Capacity: 800ml           |  |  |
| Packing      | Normal packing,Individual gift box, PVC box, window box, color box, white box, etc                |  |  |