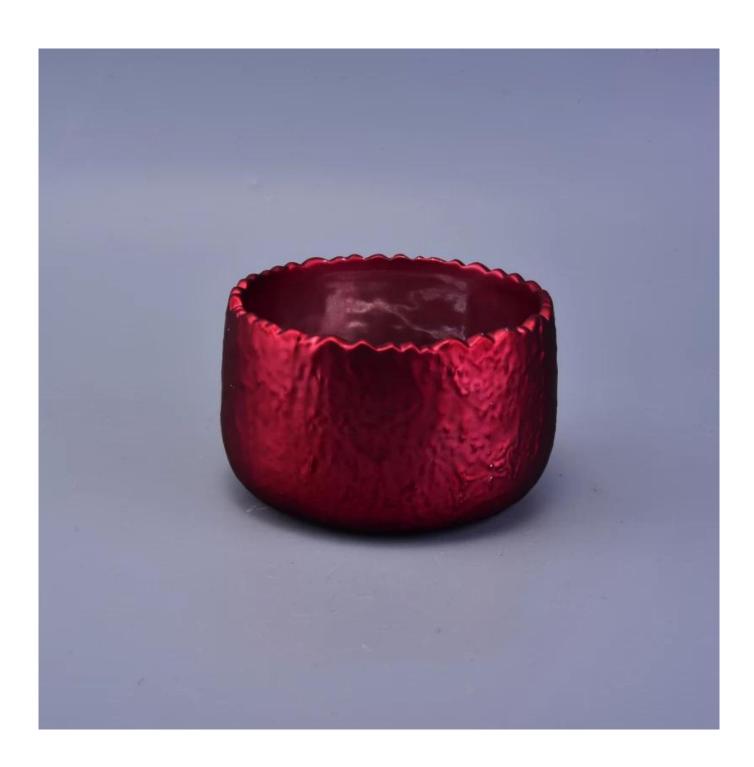

All the pictures on this site are copyrighted by Sunny Glassware. Any unauthorized copy will be regarded as copyright infringement.

| Product name | large ceramic candle containers wholesaler                                                        |  |  |
|--------------|---------------------------------------------------------------------------------------------------|--|--|
| Sample time  | <ol> <li>5 days if at exist shaped and size</li> <li>15 days if need new shape or size</li> </ol> |  |  |
| Measure(mm)  | SGJF16121310 Top dia: 12.8cm Bottom dia: 8.6cm Height: 8cm Weight: 286g Capacity: 800ml           |  |  |
| Packing      | Normal packing,Individual gift box, PVC box, window box, color box, white box, etc                |  |  |