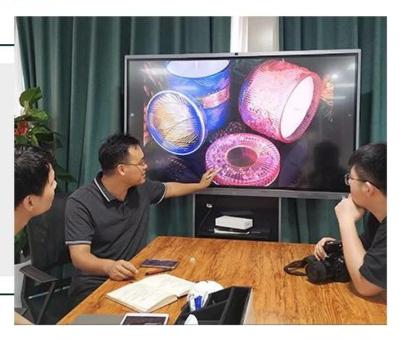

|  |
|                                                          |  |
|                                                          |  |
|                                                          |  |
|                                                          |  |
|                                                          |  |
|                                                          |  |
|                                                          |  |
|                                                          |  |
|                                                          |  |



## Achieve Customers' Ideas

get your ideas becoming creative fragrance products and

sell them very well

# Award-winning Design Team

won the trust of many upscale brands





# Excellent After-service

problem solved within 24 hours







| Product name  | multi color ceramic candle vessel, clay base ceramic candle jar                                        |
|---------------|--------------------------------------------------------------------------------------------------------|
| Sample time   | <ol> <li>5-7 days if at exist shaped and size</li> <li>15-20 days if need new shape or size</li> </ol> |
| Measure(mm)   | Top dia:104mm Bottom dia:102mm Height:100mm Weight:452g Capacity:620ml                                 |
| Packing       | Normal packing,Individual gift box, PVC box, window box, color box, white box, etc                     |
| Delivery time | Within 35 days after the sample and order confirmed