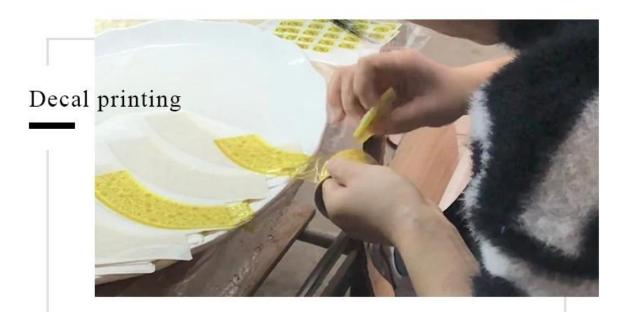

li> </ol> |
| Measure(mm)   | Top dia:104mm Bottom dia:102mm Height:100mm Weight:452g Capacity:620ml                                 |
| Packing       | Normal packing,Individual gift box, PVC box, window box, color box, white box, etc                     |
| Delivery time | Within 35 days after the sample and order confirmed                                                    |

| Payment term   | 30% deposit by T/T in advance and the balance against the copy of B/L   |
|----------------|-------------------------------------------------------------------------|
| Shipment       | By sea,by air,by Express and your shipping agent is acceptable          |
| Usage Occasion | Home decor, Wedding Decoration, Wedding Favors, Decoration enhancement, |

## **Process Craft**

# **DEEP PROCESSING**







#### **Service Story**

Someone ask me, why Sunny Glassware is **the supplier of 80% fragrance brands in the United State**, take a second to listen to my story about\_candle holders order, you will understand Sunny always stay with you whatever it happens.

Last summer was really a great experience to us, J placed a big order with mass candle holders to Sunny Glassware at August 2018, everyone was so exciting and wanted to make it perfect.



Everything goes very well at the beginning, fast move, perfect communication, all is good. A small accessory became a big bomb which is out of our expectation, J wanted us to buy this small accessory in China but he told us this is a very difficult stuff, we digged 7 factories and one of them told us they can produce it. We are happy to know th