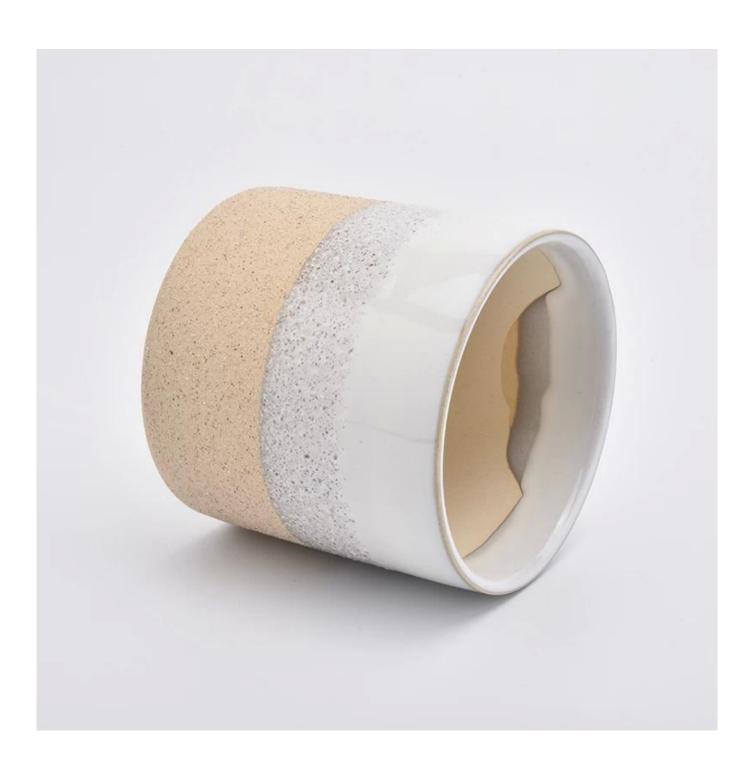

| arge candle container. three-color ceramic candle vessel |  |
|----------------------------------------------------------|--|
|                                                          |  |
|                                                          |  |
|                                                          |  |
|                                                          |  |
|                                                          |  |
|                                                          |  |
|                                                          |  |
|                                                          |  |
|                                                          |  |
|                                                          |  |
|                                                          |  |

# Excellent After-service

problem solved within 24 hours

| Product name  | multi color ceramic candle vessel, clay base ceramic candle jar                                        |
|---------------|--------------------------------------------------------------------------------------------------------|
| Sample time   | <ol> <li>5-7 days if at exist shaped and size</li> <li>15-20 days if need new shape or size</li> </ol> |
| Measure(mm)   | Top dia:104mm Bottom dia:102mm Height:100mm Weight:452g Capacity:620ml                                 |
| Packing       | Normal packing,Individual gift box, PVC box, window box, color box, white box, etc                     |
| Delivery time | Within 35 days after the sample and order confirmed                                                    |