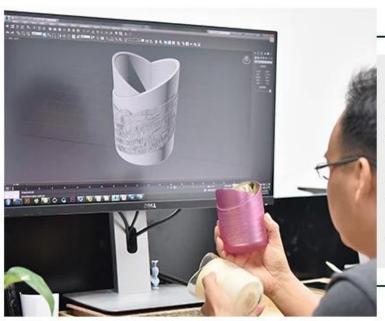

lor ceramic candle vessel |  |
|----------------------------------------------------------|--|
|                                                          |  |
|                                                          |  |
|                                                          |  |
|                                                          |  |
|                                                          |  |
|                                                          |  |
|                                                          |  |
|                                                          |  |
|                                                          |  |
|                                                          |  |
|                                                          |  |



## Achieve Customers' Ideas

get your ideas becoming creative fragrance products and

sell them very well

# Award-winning Design Team

won the trust of many upscale brands





# Excellent After-service

problem solved within 24 hours







| Product name  | multi color ceramic candle vessel, clay base ceramic candle jar                                        |
|---------------|--------------------------------------------------------------------------------------------------------|
| Sample time   | <ol> <li>5-7 days if at exist shaped and size</li> <li>15-20 days if need new shape or size</li> </ol> |
| Measure(mm)   | Top dia:104mm Bottom dia:102mm Height:100mm Weight:452g Capacity:620ml                                 |
| Packing       | Normal packing,Individual gift box, PVC box,