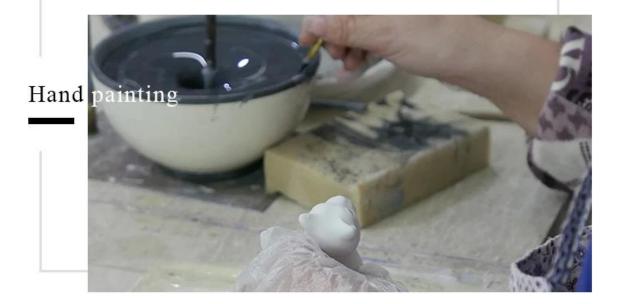

</ol> |
| Measure(mm)   | Top dia:104mm Bottom dia:102mm Height:100mm Weight:452g Capacity:620ml                                 |
| Packing       | Normal packing,Individual gift box, PVC box, window box, color box, white box, etc                     |
| Delivery time | Within 35 days after the sample and order confirmed                                                    |

| Payment term   | 30% deposit by T/T in advance and the balance against the copy of B/L   |
|----------------|-------------------------------------------------------------------------|
| Shipment       | By sea,by air,by Express and your shipping agent is acceptable          |
| Usage Occasion | Home decor, Wedding Decoration, Wedding Favors, Decoration enhancement, |

## **Process Craft**

# **DEEP PROCESSING**







#### **Service Story**

Someone ask me, why Sunny Glassware is **the supplier of 80% fragrance brands in the United State**, take a second to listen to my story about\_candle holders order, you will understand Sunny always stay with you whatever it happens.

Last summer was really a great experience to us, J placed a big order with mass candle holders to Sunny Glassware at August 2018, everyone was so exciting and wanted to make it perfect.



Everything goes very well at the beginning, fast move, perfect communication, all is good. A small accessory became a big bomb which is out of our expectation, J wanted us to buy this small accessory in China but he told us this is a very difficult stuff, we digged 7 factories and one of them told us they can produce it. We are happy to know that a