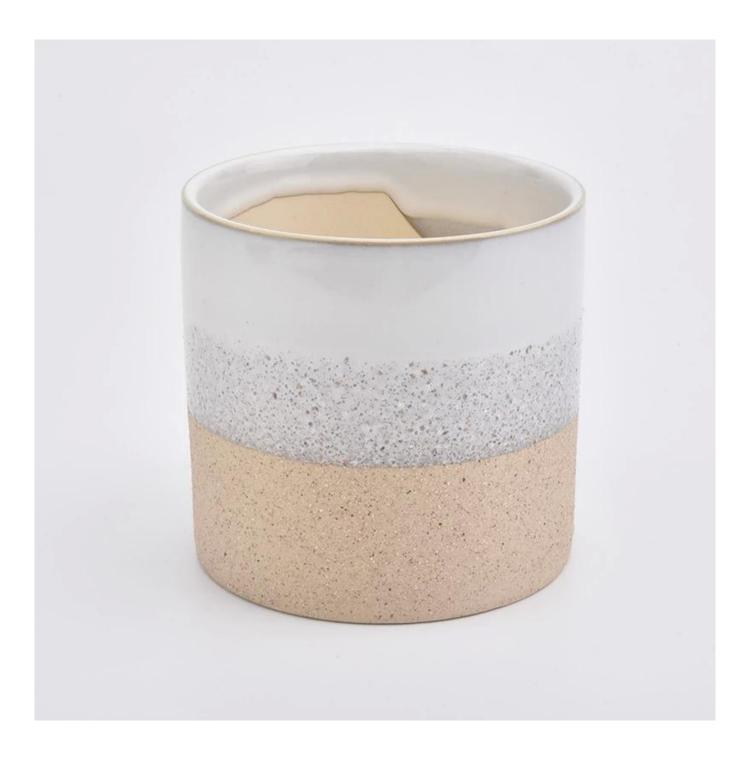

| arge candle container. three-color ceramic candle vessel |  |
|----------------------------------------------------------|--|
|                                                          |  |
|                                                          |  |
|                                                          |  |
|                                                          |  |
|                                                          |  |
|                                                          |  |
|                                                          |  |
|                                                          |  |
|                                                          |  |
|                                                          |  |
|                                                          |  |

# Excellent After-service

problem solved within 24 hours

| Product name  | multi color ceramic candle vessel, clay base ceramic candle jar                                        |
|---------------|--------------------------------------------------------------------------------------------------------|
| Sample time   | <ol> <li>5-7 days if at exist shaped and size</li> <li>15-20 days if need new shape or size</li> </ol> |
| Measure(mm)   | Top dia:104mm Bottom dia:102mm Height:100mm Weight:452g Capacity:620ml                                 |
| Packing       | Normal packing,Individual gift box, PVC box, window box, color box, white box, etc                     |
| Delivery time | Within 35 days after the sample and order confirmed                                                    |