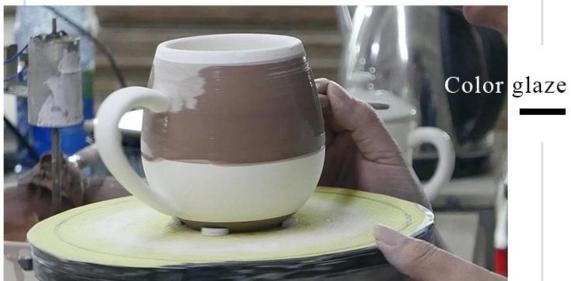

> </ol> |
| Measure(mm)   | Top dia:104mm Bottom dia:102mm Height:100mm Weight:452g Capacity:620ml                                 |
| Packing       | Normal packing,Individual gift box, PVC box, window box, color box, white box, etc                     |
| Delivery time | Within 35 days after the sample and order confirmed                                                    |

| Payment term   | 30% deposit by T/T in advance and the balance against the copy of B/L   |
|----------------|-------------------------------------------------------------------------|
| Shipment       | By sea,by air,by Express and your shipping agent is acceptable          |
| Usage Occasion | Home decor, Wedding Decoration, Wedding Favors, Decoration enhancement, |

## **Process Craft**

# **DEEP PROCESSING**







#### **Service Story**

Someone ask me, why Sunny Glassware is **the supplier of 80% fragrance brands in the United State**, take a second to listen to my story about\_candle holders order, you will understand Sunny always stay with you whatever it happens.

Last summer was really a great experience to us, J placed a big order with mass candle holders to Sunny Glassware at August 2018, everyone was so exciting and wanted to make it perfect.



Everything goes very well at the beginning, fast move, perfect communication, all is good. A small accessory became a big bomb which is out of our expectation, J wanted us to buy this small accessory in China but he told us this is a very difficult stuff, we digged 7 factories and one of them told us they can produce it. We are happy to know that