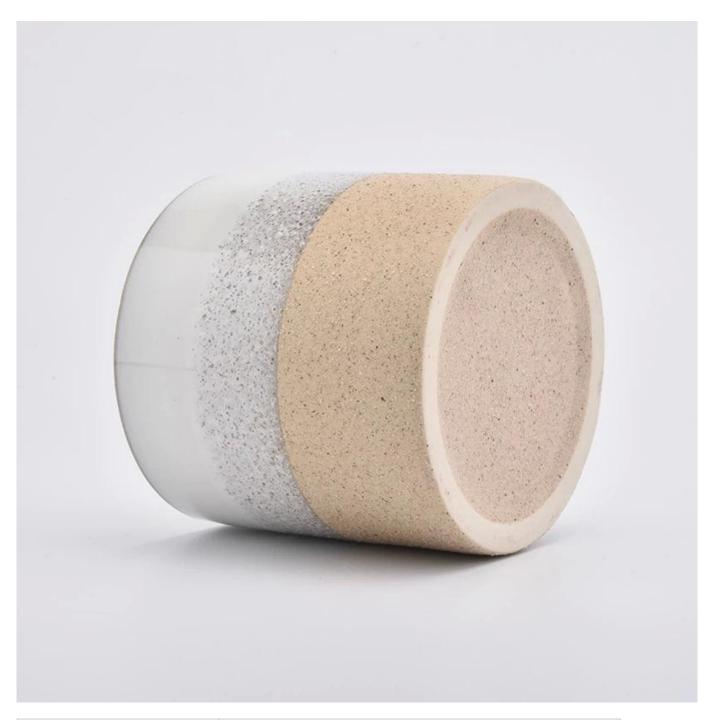

| arge candle container. three-color ceramic candle vessel |  |
|----------------------------------------------------------|--|
|                                                          |  |
|                                                          |  |
|                                                          |  |
|                                                          |  |
|                                                          |  |
|                                                          |  |
|                                                          |  |
|                                                          |  |
|                                                          |  |
|                                                          |  |
|                                                          |  |

# Excellent After-service

problem solved within 24 hours

| Product name  | multi color ceramic candle vessel, clay base ceramic candle jar                                        |
|---------------|--------------------------------------------------------------------------------------------------------|
| Sample time   | <ol> <li>5-7 days if at exist shaped and size</li> <li>15-20 days if need new shape or size</li> </ol> |
| Measure(mm)   | Top dia:104mm Bottom dia:102mm Height:100mm Weight:452g Capacity:620ml                                 |
| Packing       | Normal packing,Individual gift box, PVC box, window box, color box, white box, etc                     |
| Delivery time | Within 35 days after the sample and order confirmed                                                    |