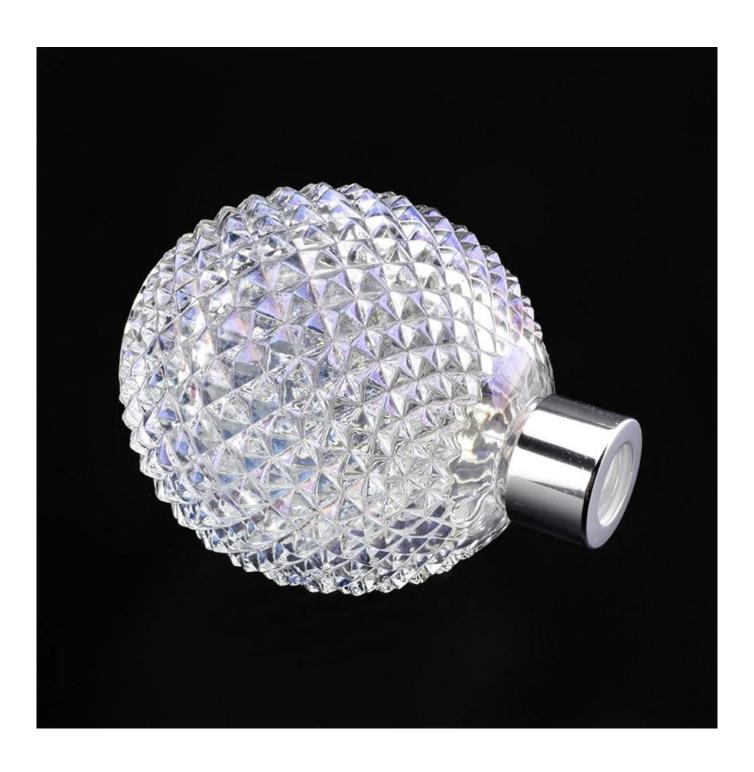

# **About us**

iridescent glass diffuser bottle with metal cap, unique glass bottlesle

| Product name   | iridescent glass diffuser bottle with metal cap, unique glass bottlesle                      |  |  |
|----------------|----------------------------------------------------------------------------------------------|--|--|
| Specification  | Top dia: 19.4mm Bottom dia: 43mm Max dia:84.3mm Height: 108.2mm Weight: 330g Capacity: 324ml |  |  |
| Sample time    | 5 days if at exist shaped and size of glass     days if need new shape or size of glass      |  |  |
| Packing        | Normal packing,Individual gift box, PVC box, window box, color box, white box, etc           |  |  |
| Delivery time  | Within 35 days after the sample and order confirmed                                          |  |  |
| Payment term   | 30% deposit by T/T in advance and the balance against the copy of B/L                        |  |  |
| Shipment       | By sea,by air,by Express and your shipping agent is acceptable                               |  |  |
| Usage Occasion | Home decor, Wedding Decoration, Wedding Favors, Decoration enhancement,                      |  |  |