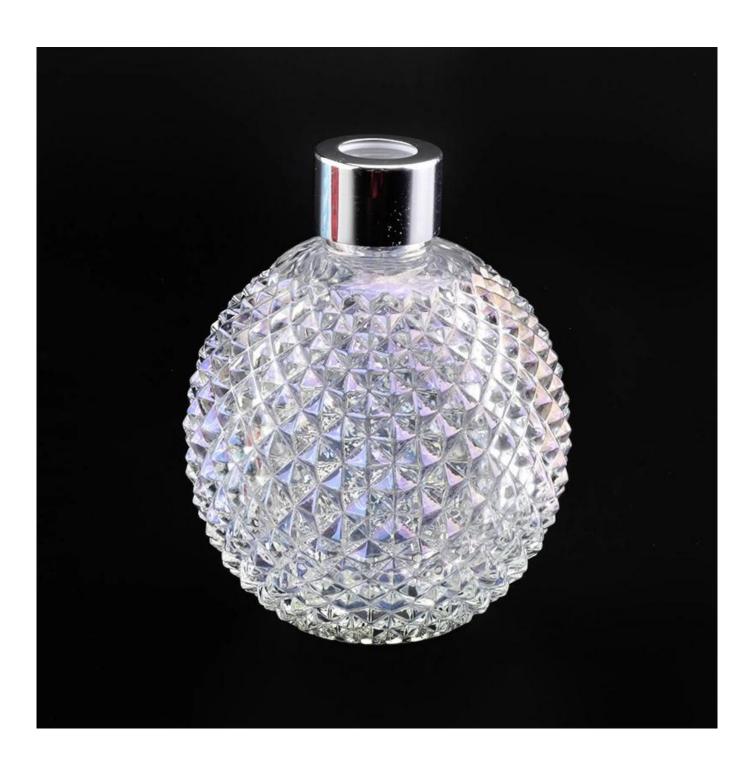

# **About us**

iridescent glass diffuser bottle with metal cap, unique glass bottlesle

| Product name   | iridescent glass diffuser bottle with metal cap, unique glass bottlesle                      |  |  |
|----------------|----------------------------------------------------------------------------------------------|--|--|
| Specification  | Top dia: 19.4mm Bottom dia: 43mm Max dia:84.3mm Height: 108.2mm Weight: 330g Capacity: 324ml |  |  |
| Sample time    | 5 days if at exist shaped and size of glass     days if need new shape or size of glass      |  |  |
| Packing        | Normal packing,Individual gift box, PVC box, window box, color box, white box, etc           |  |  |
| Delivery time  | Within 35 days after the sample and order confirmed                                          |  |  |
| Payment term   | 30% deposit by T/T in advance and the balance against the copy of B/L                        |  |  |
| Shipment       | By sea,by air,by Express and your shipping agent is acceptable                               |  |  |
| Usage Occasion | Home decor, Wedding Decoration, Wedding Favors, Decoration enhancement,                      |  |  |