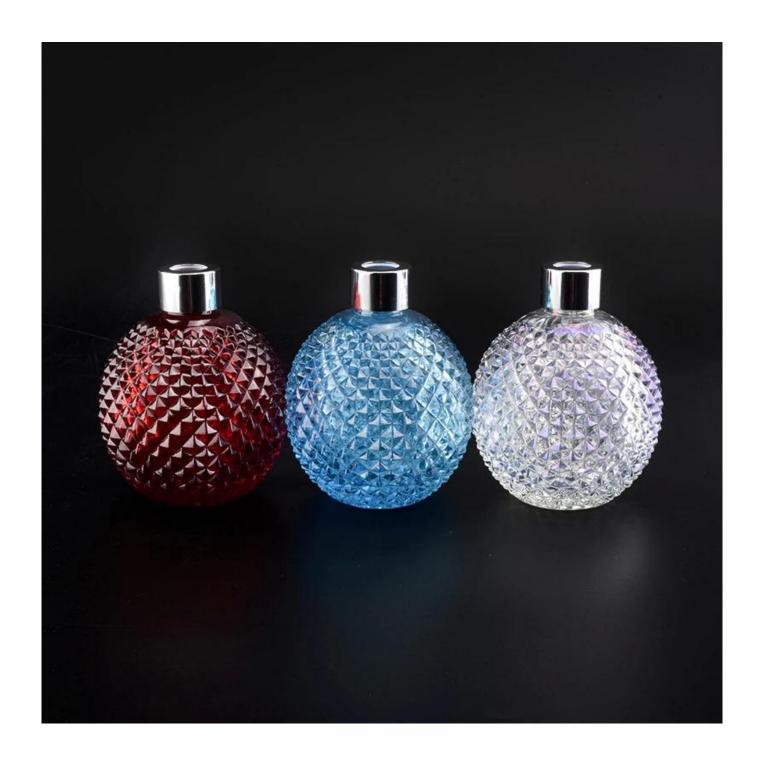

# **About us**

iridescent glass diffuser bottle with metal cap, unique glass bottlesle

| Product name   | iridescent glass diffuser bottle with metal cap, unique glass bottlesle                      |  |  |
|----------------|----------------------------------------------------------------------------------------------|--|--|
| Specification  | Top dia: 19.4mm Bottom dia: 43mm Max dia:84.3mm Height: 108.2mm Weight: 330g Capacity: 324ml |  |  |
| Sample time    | 5 days if at exist shaped and size of glass     days if need new shape or size of glass      |  |  |
| Packing        | Normal packing,Individual gift box, PVC box, window box, color box, white box, etc           |  |  |
| Delivery time  | Within 35 days after the sample and order confirmed                                          |  |  |
| Payment term   | 30% deposit by T/T in advance and the balance against the copy of B/L                        |  |  |
| Shipment       | By sea,by air,by Express and your shipping agent is acceptable                               |  |  |
| Usage Occasion | Home decor, Wedding Decoration, Wedding Favors, Decoration enhancement,                      |  |  |