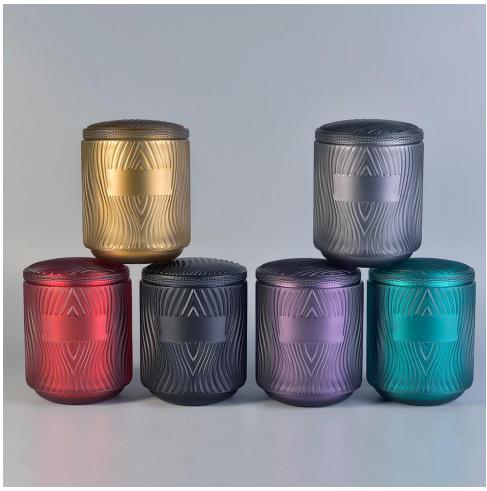

iridescent glass candle jar with glass lid, unique colorful glass candle vessel



# No second Co.in China

Our design team achieve Customers' Ideas becoming creative fragrance products and sell them very well





# No second Co.in China

Our QC is more QC than our customer's QC





| Specification  | Jar Top dia.: 95mm Bottom dia.: 82mm Height: 110mm Capacity: 513ml Weight: 497g Lid Dia: 95mm Height: 11mm Weight: 147g |  |  |
|----------------|-------------------------------------------------------------------------------------------------------------------------|--|--|
| Sample time    | <ol> <li>5 days if at exist shaped and size of glass</li> <li>15 days if need new shape or size of glass</li> </ol>     |  |  |
| Packing        | Normal packing,Individual gift box, PVC box, window box, color box, white box, etc                                      |  |  |
| Delivery time  | Within 35 days after the sample and order confirmed                                                                     |  |  |
| Payment term   | 30% deposit by T/T in advance and the balanc