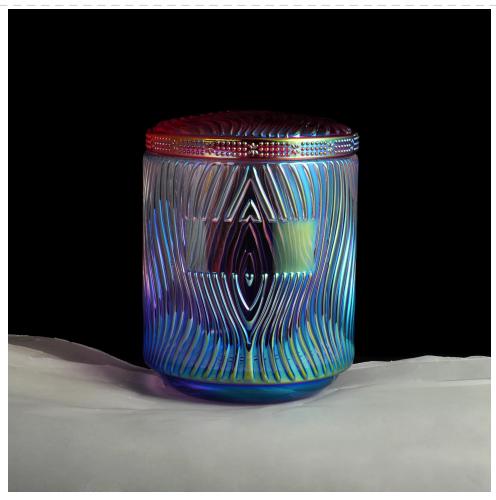

iridescent glass candle jar with glass lid, unique colorful glass candle vessel

# No second Co.in China

Our QC is more QC than our customer's QC

| Specification  | Jar Top dia.: 95mm Bottom dia.: 82mm Height: 110mm Capacity: 513ml Weight: 497g Lid Dia: 95mm Height: 11mm Weight: 147g |  |  |
|----------------|-------------------------------------------------------------------------------------------------------------------------|--|--|
| Sample time    | <ol> <li>5 days if at exist shaped and size of glass</li> <li>15 days if need new shape or size of glass</li> </ol>     |  |  |
| Packing        | Normal packing,Individual gift box, PVC box, window box, color box, white box, etc                                      |  |  |
| Delivery time  | Within 35 days after the sample and order confirmed                                                                     |  |  |
| Payment term   | 30% deposit by T/T in advance and the balance against the copy of B/L                                                   |  |  |
| Shipment       | By sea,by air,by Express and your shipping agent is acceptable                                                          |  |  |
| Usage Occasion | Home decor, Wedding Decoration, Wedding Favors, Decoration enhancement,                                                 |  |  |