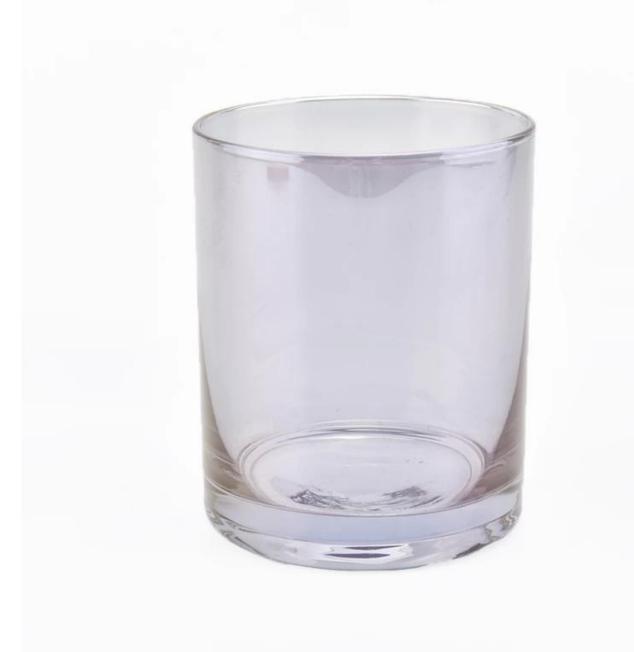

ion plating glass vessel for candle making, shiny colored glass candle containerr

# No second Co.in China

Our QC is more QC than our customer's QC

| Product name          | ion plating glass vessel for candle making, shiny colored glass candle container              |  |  |
|-----------------------|-----------------------------------------------------------------------------------------------|--|--|
| Specification         | Top dia: 82mm Bottom dia: 80mm Height: 102mm Weight: 258g Capacity: 403ml                     |  |  |
| Sample time           | 5 days if at exist shaped and size of glass     3. 15 days if need new shape or size of glass |  |  |
| Packing               | Normal packing,Individual gift box, PVC box, window box, color box, white box, etc            |  |  |
| Delivery time         | Within 35 days after the sample and order confirmed                                           |  |  |
| Payment term          | 30% deposit by T/T in advance and the balance against the copy of B/L                         |  |  |
| Shipment              | By sea,by air,by Express and your shipping agent is acceptable                                |  |  |
| <b>Usage Occasion</b> | Home decor, Wedding Decoration, Wedding Favors, Decoration enhancement,                       |  |  |