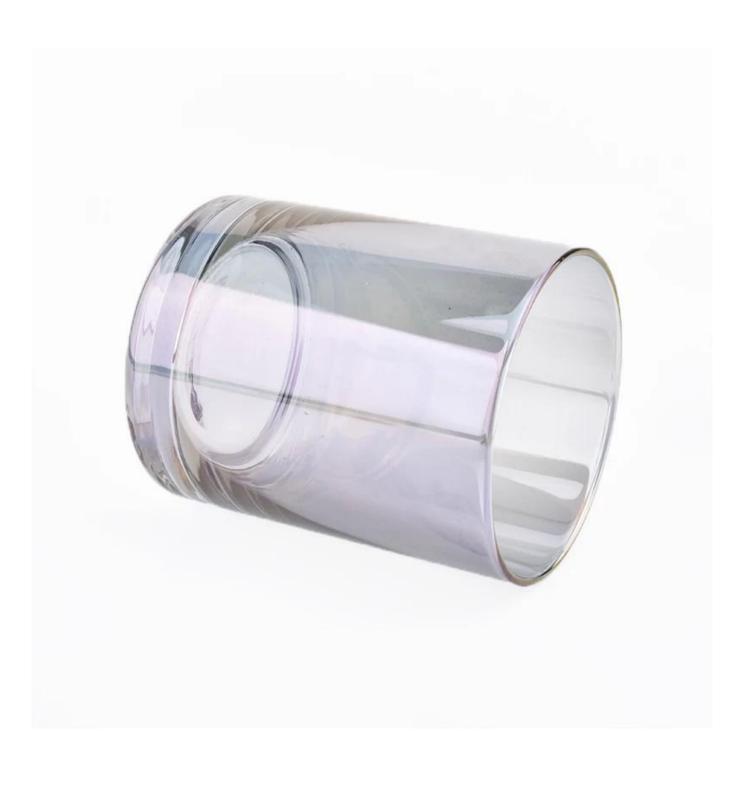

ion plating glass vessel for candle making, shiny colored glass candle containerr

# No second Co.in China

Our QC is more QC than our customer's QC

| Product name          | ion plating glass vessel for candle making, shiny colored glass candle container              |  |  |
|-----------------------|-----------------------------------------------------------------------------------------------|--|--|
| Specification         | Top dia: 82mm Bottom dia: 80mm Height: 102mm Weight: 258g Capacity: 403ml                     |  |  |
| Sample time           | 5 days if at exist shaped and size of glass     3. 15 days if need new shape or size of glass |  |  |
| Packing               | Normal packing,Individual gift box, PVC box, window box, color box, white box, etc            |  |  |
| Delivery time         | Within 35 days after the sample and order confirmed                                           |  |  |
| Payment term          | 30% deposit by T/T in advance and the balance against the copy of B/L                         |  |  |
| Shipment              | By sea,by air,by Express and your shipping agent is acceptable                                |  |  |
| <b>Usage Occasion</b> | Home decor, Wedding Decoration, Wedding Favors, Decoration enhancement,                       |  |  |