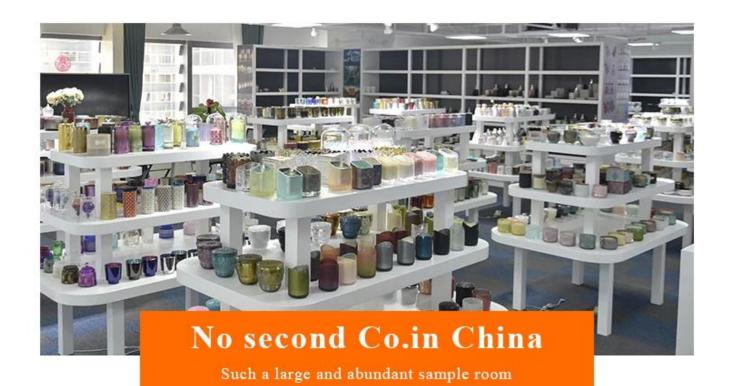

# No second Co.in China

Our design team achieve Customers' Ideas becoming creative fragrance products and sell them very well

# No second Co.in China

Our QC is more QC than our customer's QC

| Product name          | ion plating glass vessel for candle making, shiny colored glass candle container              |  |  |
|-----------------------|-----------------------------------------------------------------------------------------------|--|--|
| Specification         | Top dia: 82mm Bottom dia: 80mm Height: 102mm Weight: 258g Capacity: 403ml                     |  |  |
| Sample time           | 5 days if at exist shaped and size of glass     3. 15 days if need new shape or size of glass |  |  |
| Packing               | Normal packing,Individual gift box, PVC box, window box, color box, white box, etc            |  |  |
| Delivery time         | Within 35 days after the sample and order confirmed                                           |  |  |
| Payment term          | 30% deposit by T/T in advance and the balance against the copy of B/L                         |  |  |
| Shipment              | By sea,by air,by Express and your shipping agent is acceptable                                |  |  |
| <b>Usage Occasion</b> | Home decor, Wedding Decoration, Wedding Favors, Decoration enhancement,                       |  |  |