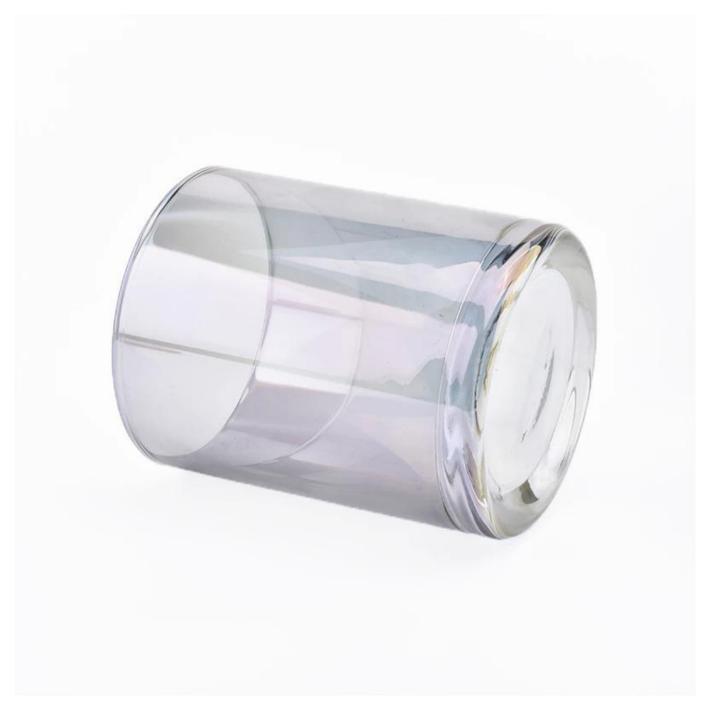

ion plating glass vessel for candle making, shiny colored glass candle containerr

# No second Co.in China

Our QC is more QC than our customer's QC

| Product name          | ion plating glass vessel for candle making, shiny colored glass candle container              |  |  |
|-----------------------|-----------------------------------------------------------------------------------------------|--|--|
| Specification         | Top dia: 82mm Bottom dia: 80mm Height: 102mm Weight: 258g Capacity: 403ml                     |  |  |
| Sample time           | 5 days if at exist shaped and size of glass     3. 15 days if need new shape or size of glass |  |  |
| Packing               | Normal packing,Individual gift box, PVC box, window box, color box, white box, etc            |  |  |
| Delivery time         | Within 35 days after the sample and order confirmed                                           |  |  |
| Payment term          | 30% deposit by T/T in advance and the balance against the copy of B/L                         |  |  |
| Shipment              | By sea,by air,by Express and your shipping agent is acceptable                                |  |  |
| <b>Usage Occasion</b> | Home decor, Wedding Decoration, Wedding Favors, Decoration enhancement,                       |  |  |