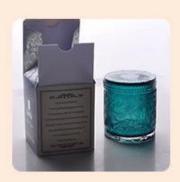

ion plating glass vessel for candle making, shiny colored glass candle containerr

# No second Co.in China

Our QC is more QC than our customer's QC

| Product name          | ion plating glass vessel for candle making, shiny colored glass candle container              |  |  |
|-----------------------|-----------------------------------------------------------------------------------------------|--|--|
| Specification         | Top dia: 82mm Bottom dia: 80mm Height: 102mm Weight: 258g Capacity: 403ml                     |  |  |
| Sample time           | 5 days if at exist shaped and size of glass     3. 15 days if need new shape or size of glass |  |  |
| Packing               | Normal packing,Individual gift box, PVC box, window box, color box, white box, etc            |  |  |
| Delivery time         | Within 35 days after the sample and order confirmed                                           |  |  |
| Payment term          | 30% deposit by T/T in advance and the balance against the copy of B/L                         |  |  |
| Shipment              | By sea,by air,by Express and your shipping agent is acceptable                                |  |  |
| <b>Usage Occasion</b> | Home decor, Wedding Decoration, Wedding Favors, Decoration enhancement,                       |  |  |