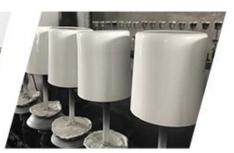

ion plating glass vessel for candle making, shiny colored glass candle containerr

# No second Co.in China

Our QC is more QC than our customer's QC

| Product name          | ion plating glass vessel for candle making, shiny colored glass candle container              |  |  |
|-----------------------|-----------------------------------------------------------------------------------------------|--|--|
| Specification         | Top dia: 82mm Bottom dia: 80mm Height: 102mm Weight: 258g Capacity: 403ml                     |  |  |
| Sample time           | 5 days if at exist shaped and size of glass     3. 15 days if need new shape or size of glass |  |  |
| Packing               | Normal packing,Individual gift box, PVC box, window box, color box, white box, etc            |  |  |
| Delivery time         | Within 35 days after the sample and order confirmed                                           |  |  |
| Payment term          | 30% deposit by T/T in advance and the balance against the copy of B/L                         |  |  |
| Shipment              | By sea,by air,by Express and your shipping agent is acceptable                                |  |  |
| <b>Usage Occasion</b> | Home decor, Wedding Decoration, Wedding Favors, Decoration enhancement,                       |  |  |