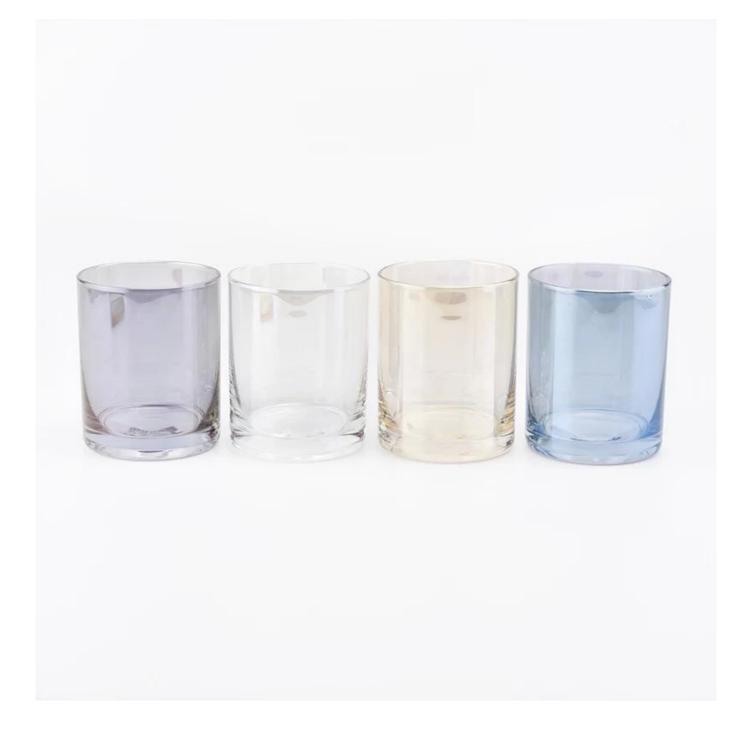

ion plating glass vessel for candle making, shiny colored glass candle containerr

# No second Co.in China

Our QC is more QC than our customer's QC

| Product name          | ion plating glass vessel for candle making, shiny colored glass candle container              |  |  |
|-----------------------|-----------------------------------------------------------------------------------------------|--|--|
| Specification         | Top dia: 82mm Bottom dia: 80mm Height: 102mm Weight: 258g Capacity: 403ml                     |  |  |
| Sample time           | 5 days if at exist shaped and size of glass     3. 15 days if need new shape or size of glass |  |  |
| Packing               | Normal packing,Individual gift box, PVC box, window box, color box, white box, etc            |  |  |
| Delivery time         | Within 35 days after the sample and order confirmed                                           |  |  |
| Payment term          | 30% deposit by T/T in advance and the balance against the copy of B/L                         |  |  |
| Shipment              | By sea,by air,by Express and your shipping agent is acceptable                                |  |  |
| <b>Usage Occasion</b> | Home decor, Wedding Decoration, Wedding Favors, Decoration enhancement,                       |  |  |