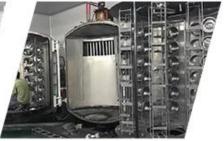

### **Process Craft**

# **DEEP PROCESSING**

01 ELECTROPLATING

02 LASER ENGRAVING

03 SPRAYING

**04**VACUUM
ELECTROPLATING

05 SCREEN PRINTING