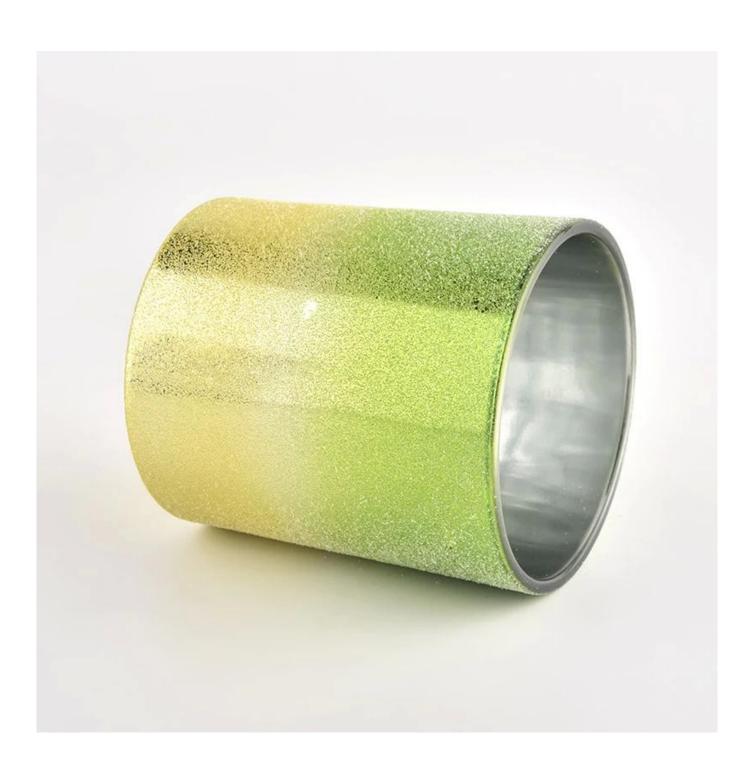

## hot sale 8oz cylinder glass candle jars with sanded finish

| Measure(mm)           | Top dia: 80mm  Bottom dia[74mm  Height[90mm  Weight[298g  Capacity:312ml  Material: high white glass  Manufacturing: machine made |
|-----------------------|-----------------------------------------------------------------------------------------------------------------------------------|
| Packing               | Normal packing,Individual gift box, PVC box, window box, color box, white box, etc                                                |
| Delivery time         | Within 35 days after the sample and order confirmed                                                                               |
| Payment term          | 30% deposit by T/T in advance and the balance against the copy of B/L                                                             |
| Shipment              | By sea,by air,by Express and your shipping agent is acceptable                                                                    |
| <b>Usage Occasion</b> | Home decor, Wedding Decoration, Wedding Favors, Decoration enhancement,                                                           |