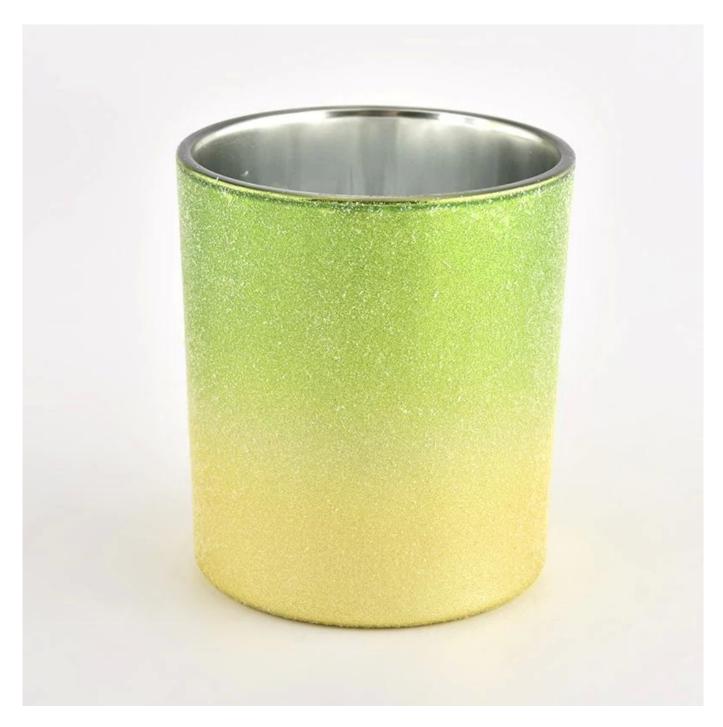

## hot sale 8oz cylinder glass candle jars with sanded finish

| Measure(mm)           | Top dia: 80mm  Bottom dia[74mm  Height[90mm  Weight[298g  Capacity:312ml  Material: high white glass  Manufacturing: machine made |
|-----------------------|-----------------------------------------------------------------------------------------------------------------------------------|
| Packing               | Normal packing,Individual gift box, PVC box, window box, color box, white box, etc                                                |
| Delivery time         | Within 35 days after the sample and order confirmed                                                                               |
| Payment term          | 30% deposit by T/T in advance and the balance against the copy of B/L                                                             |
| Shipment              | By sea,by air,by Express and your shipping agent is acceptable                                                                    |
| <b>Usage Occasion</b> | Home decor, Wedding Decoration, Wedding Favors, Decoration enhancement,                                                           |