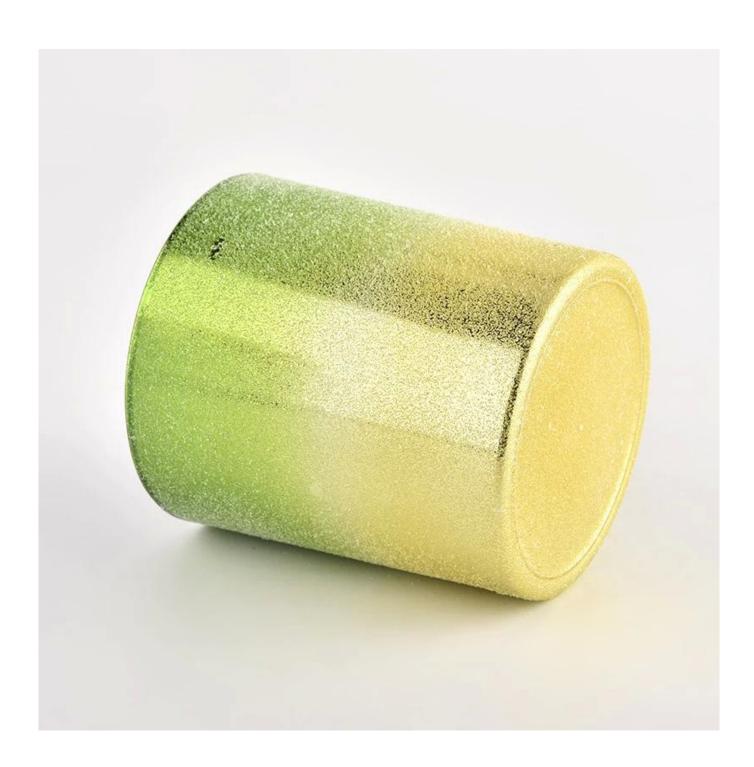

## hot sale 8oz cylinder glass candle jars with sanded finish

| Measure(mm)           | Top dia: 80mm  Bottom dia[74mm  Height[90mm  Weight[298g  Capacity:312ml  Material: high white glass  Manufacturing: machine made |
|-----------------------|-----------------------------------------------------------------------------------------------------------------------------------|
| Packing               | Normal packing,Individual gift box, PVC box, window box, color box, white box, etc                                                |
| Delivery time         | Within 35 days after the sample and order confirmed                                                                               |
| Payment term          | 30% deposit by T/T in advance and the balance against the copy of B/L                                                             |
| Shipment              | By sea,by air,by Express and your shipping agent is acceptable                                                                    |
| <b>Usage Occasion</b> | Home decor, Wedding Decoration, Wedding Favors, Decoration enhancement,                                                           |