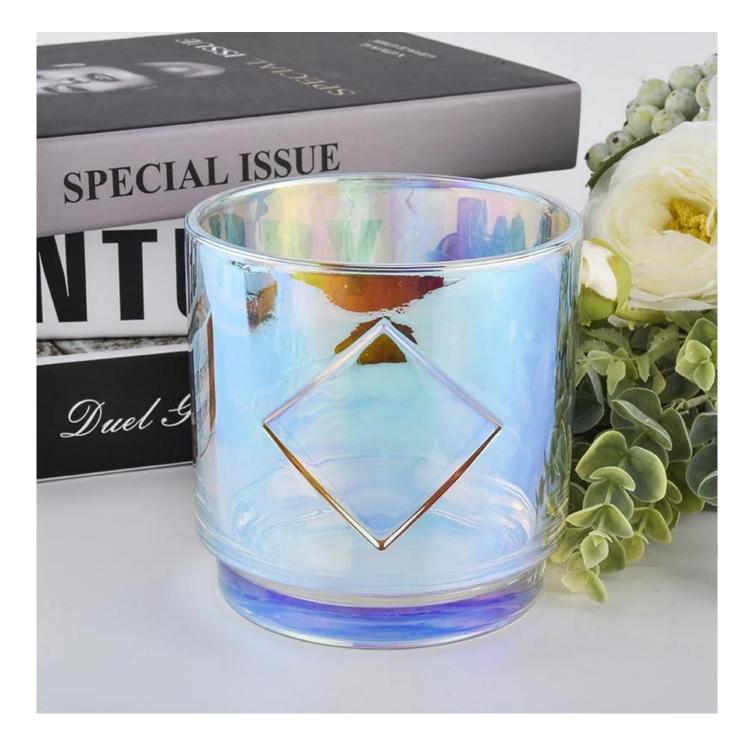

holographic glass candle jars with metal label

Such a large and abundant sample room

#### **Product Description**

All the pictures on this site are copyrighted by Sunny Glassware. Any unauthorized copy will

be regarded as copyright infringement.

This **candle bowl** is made of sodalime in high quality. It is suitable for all kinds of candle or soy wax. We can do any customized print on the glass. Finish MOQ is 3000pcs per design.

| Measure(mm)    | SGHY20041801<br>Top dia: 113mm<br>Bottom dia: 97mm<br>Height:113mm<br>Weight: 643g<br>Capacity: 790ml<br>holographic glass candle jars with metal label |
|----------------|---------------------------------------------------------------------------------------------------------------------------------------------------------|
| Packing        | Normal packing,Individual gift box, PVC box, window box, color box, white box, etc                                                                      |
| Delivery time  | Within 35 days after the sample and order confirmed                                                                                                     |
| Payment term   | 30% deposit by T/T in advance and the balance against the copy of B/L                                                                                   |
| Shipment       | By sea,by air,by Express and your shipping agent is acceptable                                                                                          |
| Usage Occasion | Home decor,Wedding Decoration,Wedding Favors,Decoration enhancement,                                                                                    |