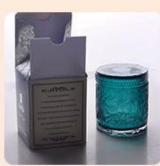

holographic glass candle jars with metal label

Such a large and abundant sample room

| Product Name | holographic glass candle jars with metal label                                                                      |
|--------------|---------------------------------------------------------------------------------------------------------------------|
| Samnla timo  | <ol> <li>5 days if at exist shaped and size of glass</li> <li>15 days if need new shape or size of glass</li> </ol> |

| Measure(mm)    | SGHY20041801<br>Top dia: 113mm<br>Bottom dia: 97mm<br>Height:113mm<br>Weight: 643g<br>Capacity: 790ml<br>holographic glass candle jars with metal label |
|----------------|---------------------------------------------------------------------------------------------------------------------------------------------------------|
| Packing        | Normal packing,Individual gift box, PVC box, window box, color box, white box, etc                                                                      |
| Delivery time  | Within 35 days after the sample and order confirmed                                                                                                     |
| Payment term   | 30% deposit by T/T in advance and the balance against the copy of B/L                                                                                   |
| Shipment       | By sea,by air,by Express and your shipping agent is acceptable                                                                                          |
| Usage Occasion | Home decor,Wedding Decoration,Wedding Favors,Decoration enhancement,                                                                                    |