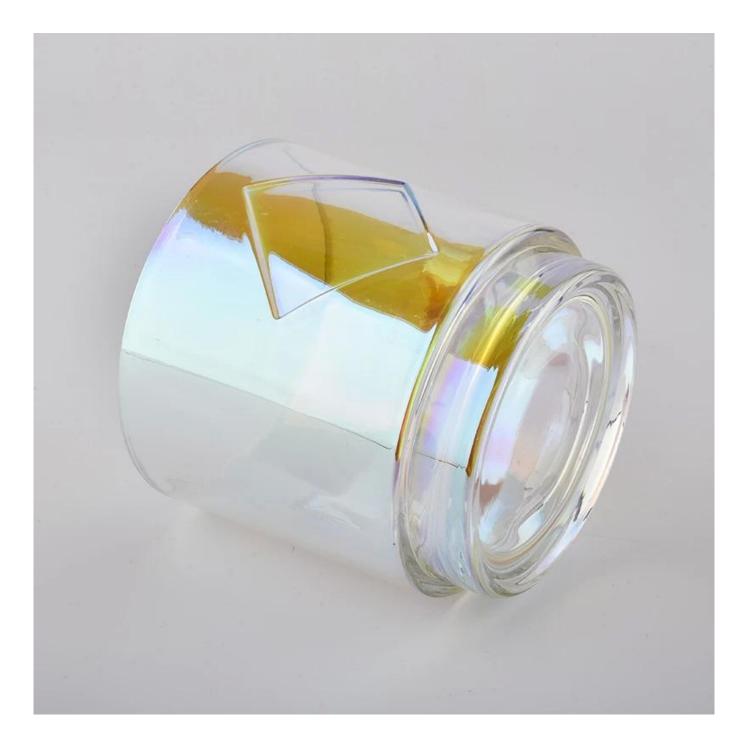

holographic glass candle jars with metal label

Such a large and abundant sample room

#### **Product Description**

All the pictures on this site are copyrighted by Sunny Glassware. Any unauthorized copy will

be regarded as copyright infringement.

This **candle bowl** is made of sodalime in high quality. It is suitable for all kinds of candle or soy wax. We can do any customized print on the glass. Finish MOQ is 3000pcs per design.

| Measure(mm)    | SGHY20041801<br>Top dia: 113mm<br>Bottom dia: 97mm<br>Height:113mm<br>Weight: 643g<br>Capacity: 790ml<br>holographic glass candle jars with metal label |
|----------------|---------------------------------------------------------------------------------------------------------------------------------------------------------|
| Packing        | Normal packing,Individual gift box, PVC box, window box, color box, white box, etc                                                                      |
| Delivery time  | Within 35 days after the sample and order confirmed                                                                                                     |
| Payment term   | 30% deposit by T/T in advance and the balance against the copy of B/L                                                                                   |
| Shipment       | By sea,by air,by Express and your shipping agent is acceptable                                                                                          |
| Usage Occasion | Home decor,Wedding Decoration,Wedding Favors,Decoration enhancement,                                                                                    |