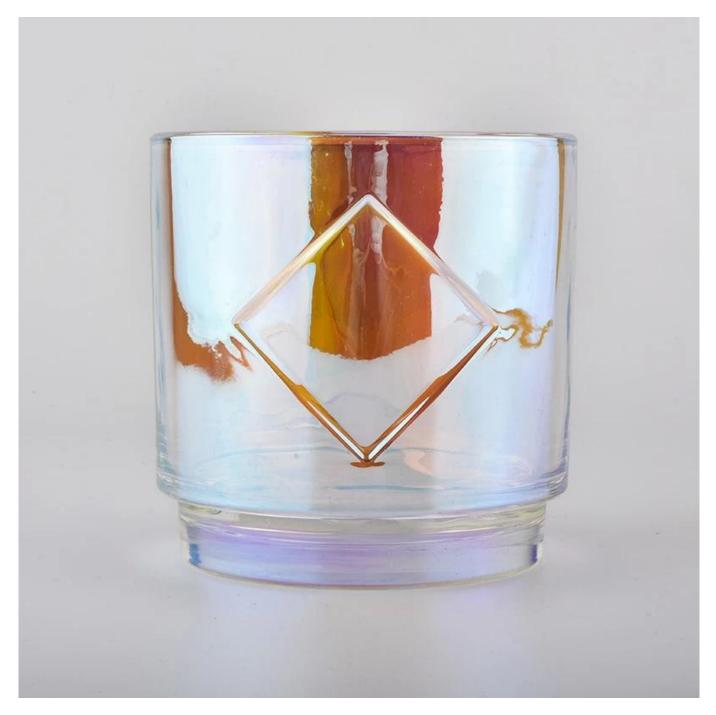

holographic glass candle jars with metal label

Such a large and abundant sample room

#### **Product Description**

All the pictures on this site are copyrighted by Sunny Glassware. Any unauthorized copy will

be regarded as copyright infringement.

This **candle bowl** is made of sodalime in high quality. It is suitable for all kinds of candle or soy wax. We can do any customized print on the glass. Finish MOQ is 3000pcs per design.

| Measure(mm)    | SGHY20041801<br>Top dia: 113mm<br>Bottom dia: 97mm<br>Height:113mm<br>Weight: 643g<br>Capacity: 790ml<br>holographic glass candle jars with metal label |
|----------------|---------------------------------------------------------------------------------------------------------------------------------------------------------|
| Packing        | Normal packing,Individual gift box, PVC box, window box, color box, white box, etc                                                                      |
| Delivery time  | Within 35 days after the sample and order confirmed                                                                                                     |
| Payment term   | 30% deposit by T/T in advance and the balance against the copy of B/L                                                                                   |
| Shipment       | By sea,by air,by Express and your shipping agent is acceptable                                                                                          |
| Usage Occasion | Home decor,Wedding Decoration,Wedding Favors,Decoration enhancement,                                                                                    |