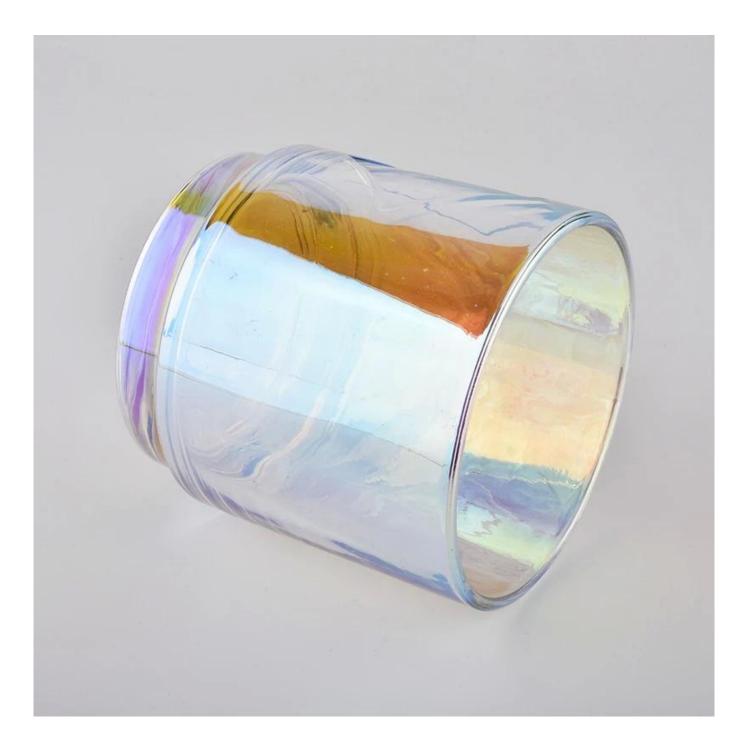

holographic glass candle jars with metal label

Such a large and abundant sample room

#### **Product Description**

All the pictures on this site are copyrighted by Sunny Glassware. Any unauthorized copy will

be regarded as copyright infringement.

This **candle bowl** is made of sodalime in high quality. It is suitable for all kinds of candle or soy wax. We can do any customized print on the glass. Finish MOQ is 3000pcs per design.

| Measure(mm)    | SGHY20041801<br>Top dia: 113mm<br>Bottom dia: 97mm<br>Height:113mm<br>Weight: 643g<br>Capacity: 790ml<br>holographic glass candle jars with metal label |
|----------------|---------------------------------------------------------------------------------------------------------------------------------------------------------|
| Packing        | Normal packing,Individual gift box, PVC box, window box, color box, white box, etc                                                                      |
| Delivery time  | Within 35 days after the sample and order confirmed                                                                                                     |
| Payment term   | 30% deposit by T/T in advance and the balance against the copy of B/L                                                                                   |
| Shipment       | By sea,by air,by Express and your shipping agent is acceptable                                                                                          |
| Usage Occasion | Home decor,Wedding Decoration,Wedding Favors,Decoration enhancement,                                                                                    |