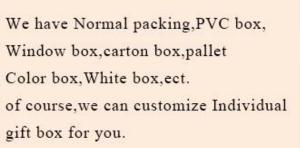

| Measure(mm)    | SGHY20041801<br>Top dia: 113mm<br>Bottom dia: 97mm<br>Height:113mm<br>Weight: 643g<br>Capacity: 790ml<br>holographic glass candle jars with metal label |
|----------------|---------------------------------------------------------------------------------------------------------------------------------------------------------|
| Packing        | Normal packing,Individual gift box, PVC box, window box, color box, white box, etc                                                                      |
| Delivery time  | Within 35 days after the sample and order confirmed                                                                                                     |
| Payment term   | 30% deposit by T/T in advance and the balance against the copy of B/L                                                                                   |
| Shipment       | By sea,by air,by Express and your shipping agent is acceptable                                                                                          |
| Usage Occasion | Home decor,Wedding Decoration,Wedding Favors,Decoration enhancement,                                                                                    |