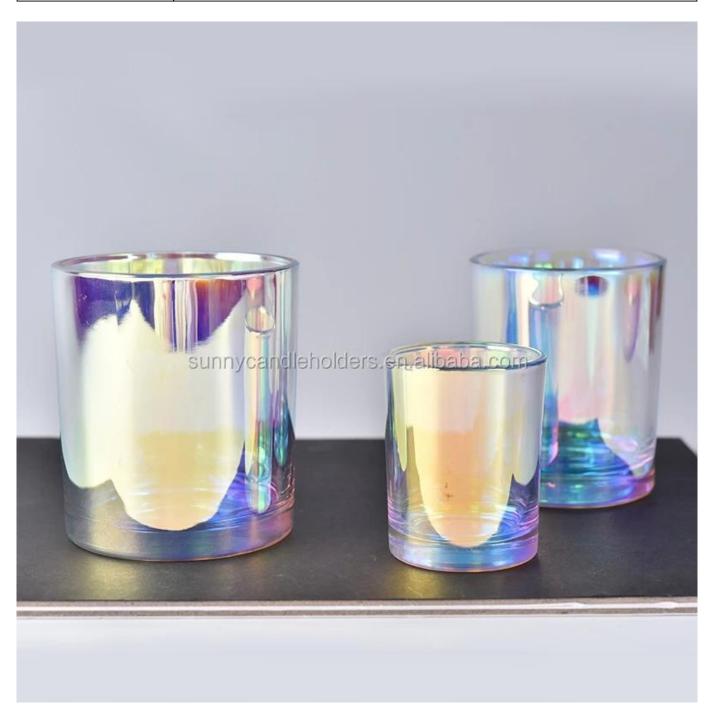

# Holographic glass candle holder 80Z candle vessel

## **Product Description**

| Product name holographic glass candle holder 80Z candle vessel |  |
|----------------------------------------------------------------|--|
| notograpine glass candle notaer 502 candle vesser              |  |

| SDECHICATION   | Top dia: 80mm Bottom dia: 73mm Height: 90mm Weight: 290g Capacity: 295ml                                                  |  |
|----------------|---------------------------------------------------------------------------------------------------------------------------|--|
| Sample time    | <ol> <li>1. 5 days if at exist shaped and size of glass</li> <li>2. 15 days if need new shape or size of glass</li> </ol> |  |
| Packing        | Normal packing,Individual gift box, PVC box, window box, color box, white box, etc                                        |  |
| Delivery time  | Within 35 days after the sample and order confirmed                                                                       |  |
| Payment term   | 30% deposit by T/T in advance and the balance against the copy of B/L                                                     |  |
| Shipment       | By sea,by air,by Express and your shipping agent is acceptable                                                            |  |
| Usage Occasion | Home decor, Wedding Decoration, Wedding Favors, Decoration enhancement,                                                   |  |