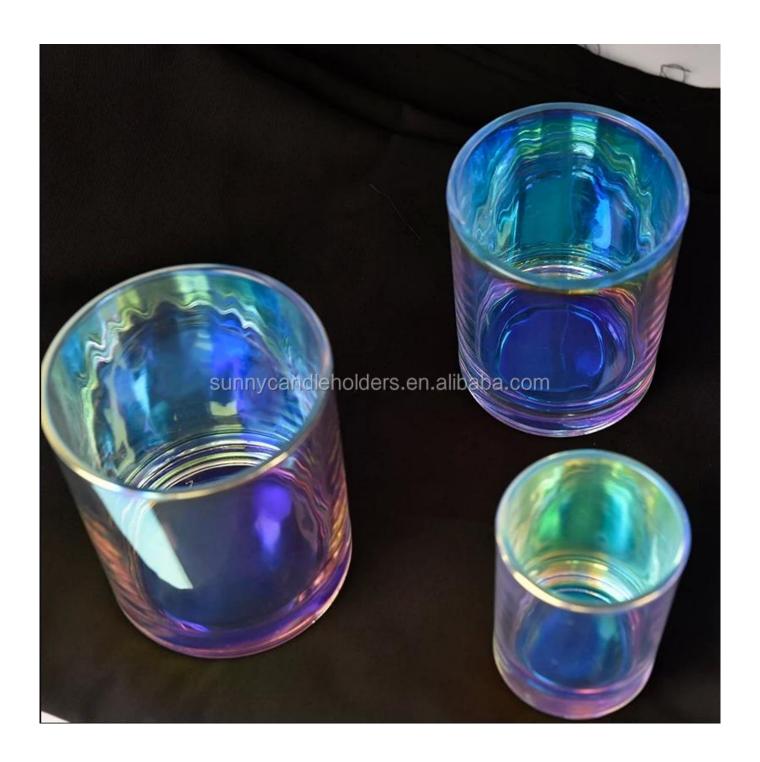

# Holographic glass candle holder 80Z candle vessel

## **Product Description**

| Product name holographic glass candle holder 80Z candle vessel |  |
|----------------------------------------------------------------|--|
| notograpine glass candle notaer 502 candle vesser              |  |

| SDECHICATION   | Top dia: 80mm Bottom dia: 73mm Height: 90mm Weight: 290g Capacity: 295ml                                                  |  |
|----------------|---------------------------------------------------------------------------------------------------------------------------|--|
| Sample time    | <ol> <li>1. 5 days if at exist shaped and size of glass</li> <li>2. 15 days if need new shape or size of glass</li> </ol> |  |
| Packing        | Normal packing,Individual gift box, PVC box, window box, color box, white box, etc                                        |  |
| Delivery time  | Within 35 days after the sample and order confirmed                                                                       |  |
| Payment term   | 30% deposit by T/T in advance and the balance against the copy of B/L                                                     |  |
| Shipment       | By sea,by air,by Express and your shipping agent is acceptable                                                            |  |
| Usage Occasion | Home decor, Wedding Decoration, Wedding Favors, Decoration enhancement,                                                   |  |