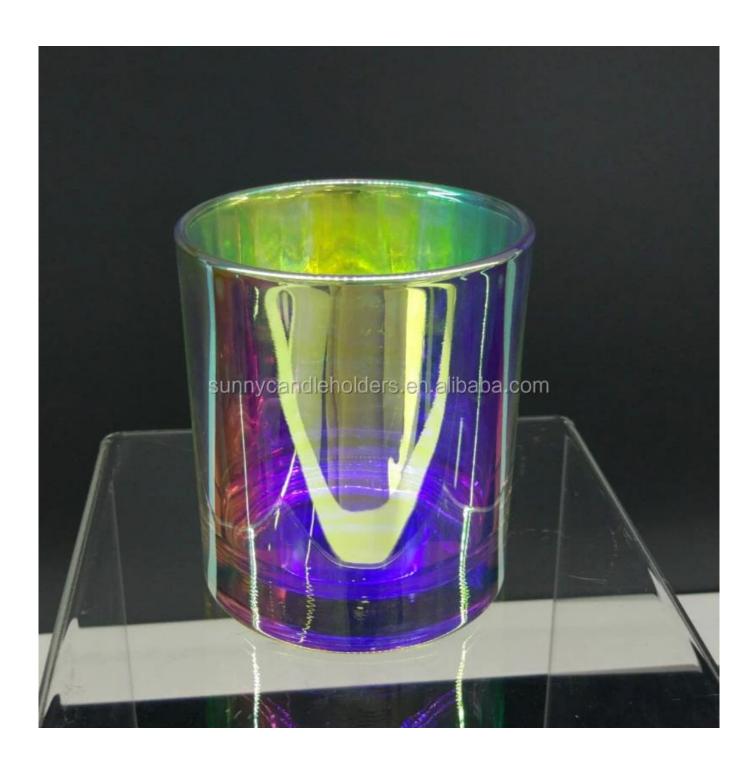

# Holographic glass candle holder 80Z candle vessel

## **Product Description**

| Product name holographic glass candle holder 80Z candle vessel |  |
|----------------------------------------------------------------|--|
| notograpine glass candle notaer 502 candle vesser              |  |

| SDECHICATION   | Top dia: 80mm Bottom dia: 73mm Height: 90mm Weight: 290g Capacity: 295ml                                                  |  |
|----------------|---------------------------------------------------------------------------------------------------------------------------|--|
| Sample time    | <ol> <li>1. 5 days if at exist shaped and size of glass</li> <li>2. 15 days if need new shape or size of glass</li> </ol> |  |
| Packing        | Normal packing,Individual gift box, PVC box, window box, color box, white box, etc                                        |  |
| Delivery time  | Within 35 days after the sample and order confirmed                                                                       |  |
| Payment term   | 30% deposit by T/T in advance and the balance against the copy of B/L                                                     |  |
| Shipment       | By sea,by air,by Express and your shipping agent is acceptable                                                            |  |
| Usage Occasion | Home decor, Wedding Decoration, Wedding Favors, Decoration enhancement,                                                   |  |