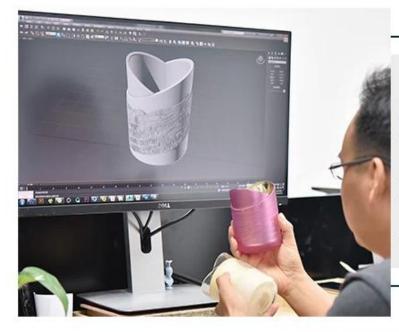

### holographic ceramic candles container for soy wax



## Achieve Customers' Ideas

get your ideas becoming creative fragrance products and

#### sell them very well

### Award-winning Design Team

won the trust of many upscale brands





### Excellent After-service

problem solved within 24 hours

#### **Product Description**

This **ceramic candle jars** is designed by Sunny Glassware own team.Customized sizes and colors are acceptable.

All the images on this site are copyrighted by Sunny Glassware. Any unauthorized reprinting will be regarded as copyright infringement.





| Product name   | holographic ceramic candles container for soy wax                                                 |
|----------------|---------------------------------------------------------------------------------------------------|
| Sample time    | <ol> <li>5