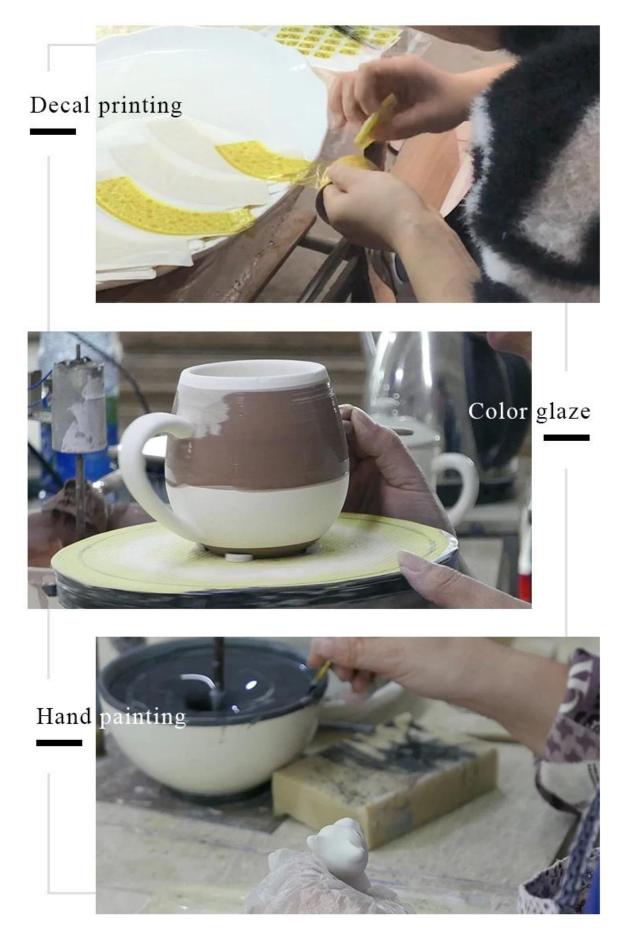

s if need new shape or size</li> </ol> |
| Measure(mm)    | Top dia: 88mm<br>Bottom dia: 45mm<br>Height: 98mm<br>Weight: 309g<br>Capacity: 405ml              |
| Packing        | Normal packing,Individual gift box, PVC box, window box, color box, white box, etc                |
| Delivery time  | Within 35 days after the sample and order confirmed                                               |
| Payment term   | 30% deposit by T/T in advance and the balance against the copy of B/L                             |
| Shipment       | By sea,by air,by Express and your shipping agent is acceptable                                    |
| Usage Occasion | Home decor,Wedding Decoration,Wedding Favors,Decoration enhancement,                              |

**Process Craft** 

## **DEEP PROCESSING**



#### Service Story

Someone ask me, why Sunny Glassware is **the supplier of 80% fragrance brands in the United State**, take a second to listen to my story about<u>candle holders</u> order, you will understand Sunny always stay with you whatever it happens.

Last summer was really a great experience to us, J placed a big order with mass candle holders to Sunny Glassware at August 2018, everyone was so exciting and wanted to make it perfect .



Everything goes very well at the beginning, fast move, perfect communication, all is good. A small accessory became a big bomb which is out of our expectation, J wanted us to buy this small accessory in China but he told us this is a very difficult stuff, we digged 7 factories and one of them told us they can produce it. We are happy to know that