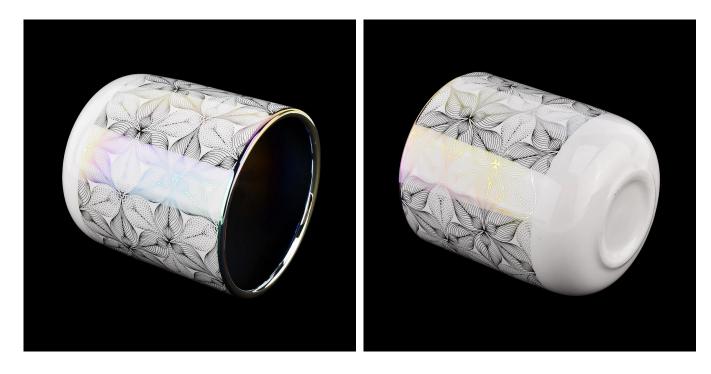

### holographic ceramic candles container for soy wax

#### **Product Description**

This **ceramic candle jars** is designed by Sunny Glassware own team.Customized sizes and colors are acceptable.

All the images on this site are copyrighted by Sunny Glassware. Any unauthorized reprinting will be regarded as copyright infringement.

| Product name   | holographic ceramic candles container for soy wax                                                 |
|----------------|---------------------------------------------------------------------------------------------------|
| Sample time    | <ol> <li>5 days if at exist shaped and size</li> <li>15 days if need new shape or size</li> </ol> |
| Measure(mm)    | Top dia: 88mm<br>Bottom dia: 45mm<br>Height: 98mm<br>Weight: 309g<br>Capacity: 405ml              |
| Packing        | Normal packing,Individual gift box, PVC box, window box, color box, white box, etc                |
| Delivery time  | Within 35 days after the sample and order confirmed                                               |
| Payment term   | 30% deposit by T/T in advance and the balance against the copy of B/L                             |
| Shipment       | By sea,by air,by Express and your shipping agent is acceptable                                    |
| Usage Occasion | Home decor,Wedding Decoration,Wedding Favors,Decoration enhancement,                              |