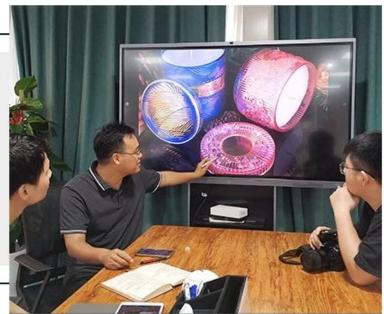

### holographic ceramic candles container for soy wax



## Achieve Customers' Ideas

get your ideas becoming creative fragrance products and

#### sell them very well

### Award-winning Design Team

won the trust of many upscale brands





### Excellent After-service

problem solved within 24 hours

#### **Product Description**

This **ceramic candle jars** is designed by Sunny Glassware own team.Customized sizes and colors are acceptable.

All the images on this site are copyrighted by Sunny Glassware. Any unauthorized reprinting will be regarded as copyright infringement.





| Product name   | holographic ceramic candles container for soy wax                                                 |
|----------------|---------------------------------------------------------------------------------------------------|
| Sample time    | <ol> <li>5 days if at exist shaped and size</li> <li>15 days if need new shape or size</li> </ol> |
| Measure(mm)    | Top dia: 88mm<br>Bottom dia: 45mm<br>Height: 98mm<br>Weight: 309g<br>Capac