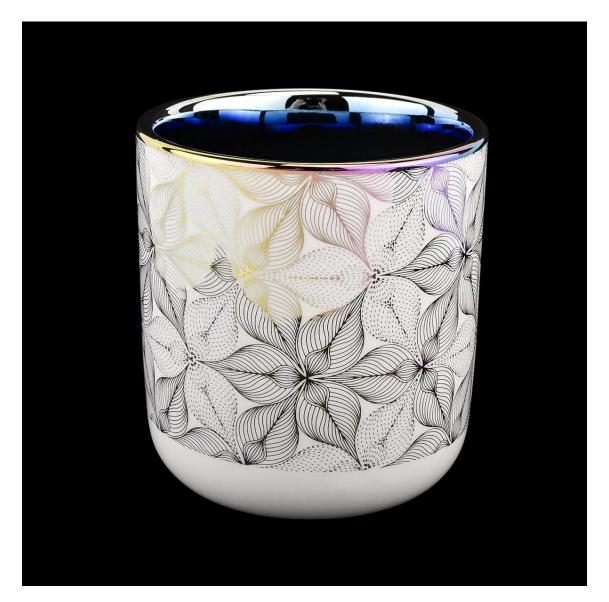

### holographic ceramic candles container for soy wax

#### **Product Description**

This **ceramic candle jars** is designed by Sunny Glassware own team.Customized sizes and colors are acceptable.

All the images on this site are copyrighted by Sunny Glassware. Any unauthorized reprinting will be regarded as copyright infringement.

| Product name   | holographic ceramic candles container for soy wax                                                 |
|----------------|---------------------------------------------------------------------------------------------------|
| Sample time    | <ol> <li>5 days if at exist shaped and size</li> <li>15 days if need new shape or size</li> </ol> |
| Measure(mm)    | Top dia: 88mm<br>Bottom dia: 45mm<br>Height: 98mm<br>Weight: 309g<br>Capacity: 405ml              |
| Packing        | Normal packing,Individual gift box, PVC box, window box, color box, white box, etc                |
| Delivery time  | Within 35 days after the sample and order confirmed                                               |
| Payment term   | 30% deposit by T/T in advance and the balance against the copy of B/L                             |
| Shipment       | By sea,by air,by Express and your shipping agent is acceptable                                    |
| Usage Occasion | Home decor,Wedding Decoration,Wedding Favors,Decoration enhancement,                              |