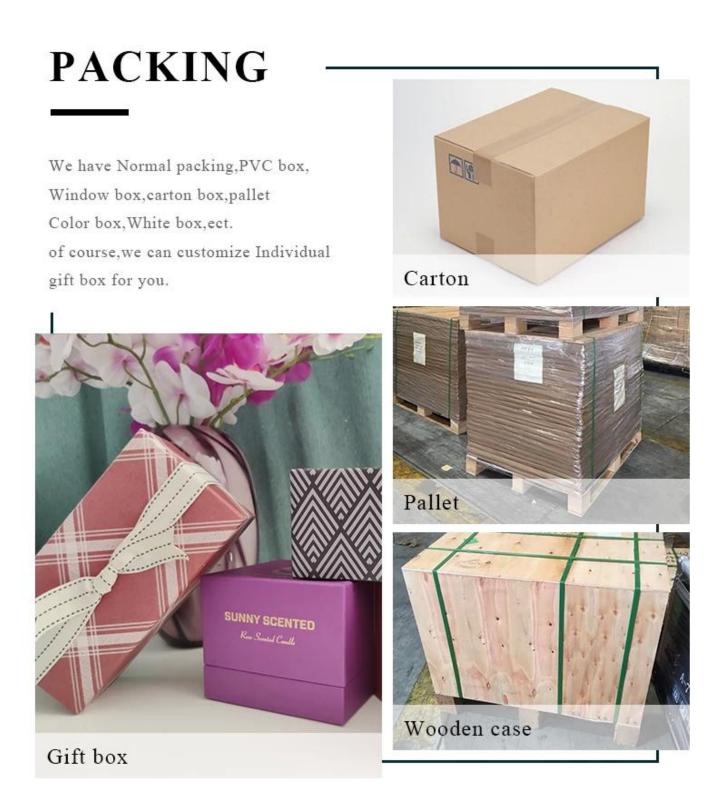

| Product name   | holographic ceramic candles container for soy wax                                                 |
|----------------|---------------------------------------------------------------------------------------------------|
| Sample time    | <ol> <li>5 days if at exist shaped and size</li> <li>15 days if need new shape or size</li> </ol> |
| Measure(mm)    | Top dia: 88mm<br>Bottom dia: 45mm<br>Height: 98mm<br>Weight: 309g<br>Capacity: 405ml              |
| Packing        | Normal packing,Individual gift box, PVC box, window box, color box, white box, etc                |
| Delivery time  | Within 35 days after the sample and order confirmed                                               |
| Payment term   | 30% deposit by T/T in advance and the balance against the copy of B/L                             |
| Shipment       | By sea,by air,by Express and your shipping agent is acceptable                                    |
| Usage Occasion | Home decor,Wedding Decoration,Wedding Favors,Decoration enhancement,                              |