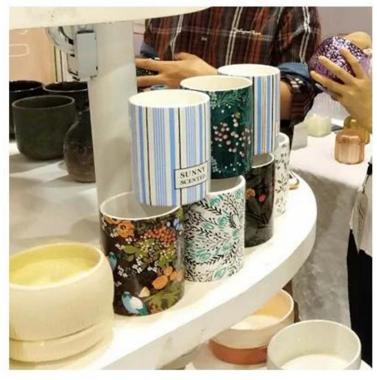

### **Product Description**

This  ${\bf ceramic}\ {\bf candle}\ {\bf jars}$  is designed by Sunny Glassware own team. Customized sizes and colors are acceptable.

All the images on this site are copyrighted by Sunny Glassware. Any unauthorized reprinting will be regarded as copyright infringement.

| Product name   | holographic ceramic candle jars for home decoration                                               |  |  |  |
|----------------|---------------------------------------------------------------------------------------------------|--|--|--|
| Sample time    | <ol> <li>5 days if at exist shaped and size</li> <li>15 days if need new shape or size</li> </ol> |  |  |  |
| Measure(mm)    | Top dia: 88mm Bottom dia: 45mm Height: 98mm Weight: 309g Capacity: 405ml                          |  |  |  |
| Packing        | Normal packing,Individual gift box, PVC box, window box, color box, white box, etc                |  |  |  |
| Delivery time  | Within 35 days after the sample and order confirmed                                               |  |  |  |
| Payment term   | 30% deposit by T/T in advance and the balance against the copy of B/L                             |  |  |  |
| Shipment       | By sea,by air,by Express and your shipping agent is acceptable                                    |  |  |  |
| Usage Occasion | Home decor, Wedding Decoration, Wedding Favors, Decoration enhancement,                           |  |  |  |