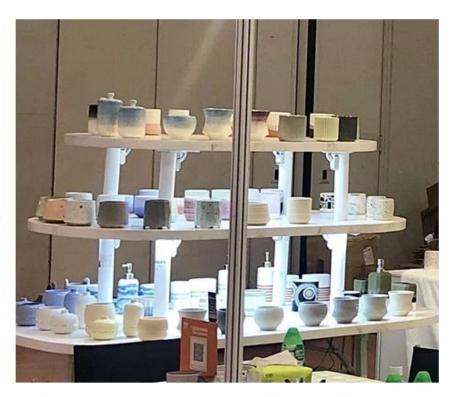

### **Product Description**

This  ${\bf ceramic}\ {\bf candle}\ {\bf jars}$  is designed by Sunny Glassware own team. Customized sizes and colors are acceptable.

All the images on this site are copyrighted by Sunny Glassware. Any unauthorized reprinting will be regarded as copyright infringement.

| Product name   | holographic ceramic candle jars for home decoration                                               |  |  |  |
|----------------|---------------------------------------------------------------------------------------------------|--|--|--|
| Sample time    | <ol> <li>5 days if at exist shaped and size</li> <li>15 days if need new shape or size</li> </ol> |  |  |  |
| Measure(mm)    | Top dia: 88mm Bottom dia: 45mm Height: 98mm Weight: 309g Capacity: 405ml                          |  |  |  |
| Packing        | Normal packing,Individual gift box, PVC box, window box, color box, white box, etc                |  |  |  |
| Delivery time  | Within 35 days after the sample and order confirmed                                               |  |  |  |
| Payment term   | 30% deposit by T/T in advance and the balance against the copy of B/L                             |  |  |  |
| Shipment       | By sea,by air,by Express and your shipping agent is acceptable                                    |  |  |  |
| Usage Occasion | Home decor, Wedding Decoration, Wedding Favors, Decoration enhancement,                           |  |  |  |