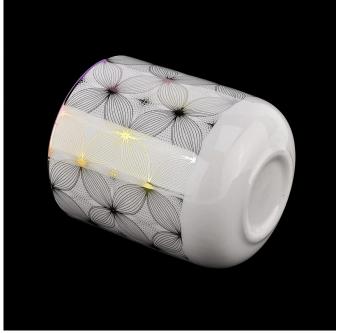

### **Product Description**

This  ${\bf ceramic}\ {\bf candle}\ {\bf jars}$  is designed by Sunny Glassware own team. Customized sizes and colors are acceptable.

All the images on this site are copyrighted by Sunny Glassware. Any unauthorized reprinting will be regarded as copyright infringement.

| Product name   | holographic ceramic candle jars for home decoration                                               |  |  |  |
|----------------|---------------------------------------------------------------------------------------------------|--|--|--|
| Sample time    | <ol> <li>5 days if at exist shaped and size</li> <li>15 days if need new shape or size</li> </ol> |  |  |  |
| Measure(mm)    | Top dia: 88mm Bottom dia: 45mm Height: 98mm Weight: 309g Capacity: 405ml                          |  |  |  |
| Packing        | Normal packing,Individual gift box, PVC box, window box, color box, white box, etc                |  |  |  |
| Delivery time  | Within 35 days after the sample and order confirmed                                               |  |  |  |
| Payment term   | 30% deposit by T/T in advance and the balance against the copy of B/L                             |  |  |  |
| Shipment       | By sea,by air,by Express and your shipping agent is acceptable                                    |  |  |  |
| Usage Occasion | Home decor, Wedding Decoration, Wedding Favors, Decoration enhancement,                           |  |  |  |