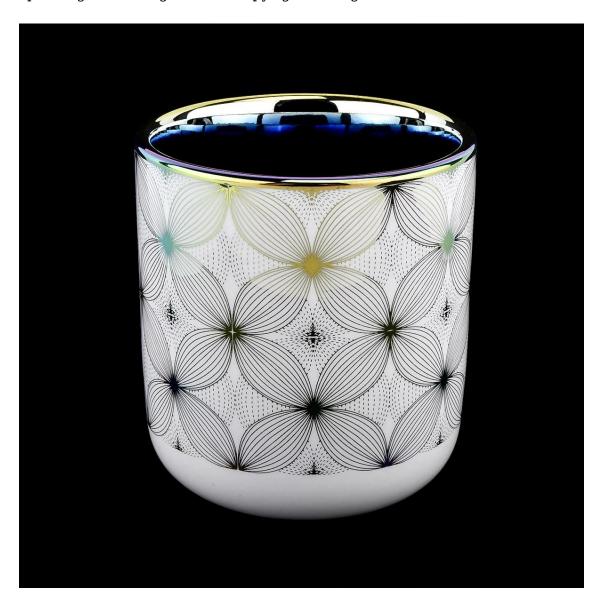

### **Product Description**

This  ${\bf ceramic}\ {\bf candle}\ {\bf jars}$  is designed by Sunny Glassware own team. Customized sizes and colors are acceptable.

All the images on this site are copyrighted by Sunny Glassware. Any unauthorized reprinting will be regarded as copyright infringement.

| Product name   | holographic ceramic candle jars for home decoration                                               |  |  |  |
|----------------|---------------------------------------------------------------------------------------------------|--|--|--|
| Sample time    | <ol> <li>5 days if at exist shaped and size</li> <li>15 days if need new shape or size</li> </ol> |  |  |  |
| Measure(mm)    | Top dia: 88mm Bottom dia: 45mm Height: 98mm Weight: 309g Capacity: 405ml                          |  |  |  |
| Packing        | Normal packing,Individual gift box, PVC box, window box, color box, white box, etc                |  |  |  |
| Delivery time  | Within 35 days after the sample and order confirmed                                               |  |  |  |
| Payment term   | 30% deposit by T/T in advance and the balance against the copy of B/L                             |  |  |  |
| Shipment       | By sea,by air,by Express and your shipping agent is acceptable                                    |  |  |  |
| Usage Occasion | Home decor, Wedding Decoration, Wedding Favors, Decoration enhancement,                           |  |  |  |