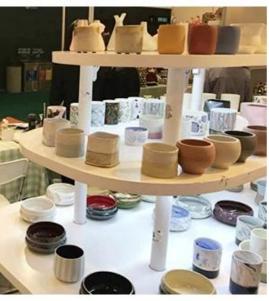

### **Product Description**

This  ${\bf ceramic}\ {\bf candle}\ {\bf jars}$  is designed by Sunny Glassware own team. Customized sizes and colors are acceptable.

All the images on this site are copyrighted by Sunny Glassware. Any unauthorized reprinting will be regarded as copyright infringement.

| Product name   | holographic ceramic candle jars for home decoration                                               |  |  |  |
|----------------|---------------------------------------------------------------------------------------------------|--|--|--|
| Sample time    | <ol> <li>5 days if at exist shaped and size</li> <li>15 days if need new shape or size</li> </ol> |  |  |  |
| Measure(mm)    | Top dia: 88mm Bottom dia: 45mm Height: 98mm Weight: 309g Capacity: 405ml                          |  |  |  |
| Packing        | Normal packing,Individual gift box, PVC box, window box, color box, white box, etc                |  |  |  |
| Delivery time  | Within 35 days after the sample and order confirmed                                               |  |  |  |
| Payment term   | 30% deposit by T/T in advance and the balance against the copy of B/L                             |  |  |  |
| Shipment       | By sea,by air,by Express and your shipping agent is acceptable                                    |  |  |  |
| Usage Occasion | Home decor, Wedding Decoration, Wedding Favors, Decoration enhancement,                           |  |  |  |