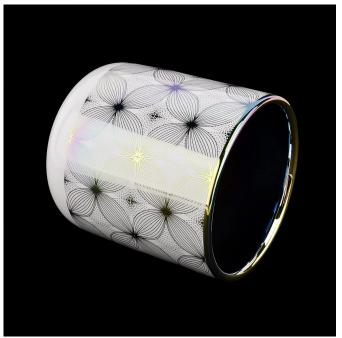

### **Product Description**

This  ${\bf ceramic}\ {\bf candle}\ {\bf jars}$  is designed by Sunny Glassware own team. Customized sizes and colors are acceptable.

All the images on this site are copyrighted by Sunny Glassware. Any unauthorized reprinting will be regarded as copyright infringement.

| Product name   | holographic ceramic candle jars for home decoration                                               |  |  |  |
|----------------|---------------------------------------------------------------------------------------------------|--|--|--|
| Sample time    | <ol> <li>5 days if at exist shaped and size</li> <li>15 days if need new shape or size</li> </ol> |  |  |  |
| Measure(mm)    | Top dia: 88mm Bottom dia: 45mm Height: 98mm Weight: 309g Capacity: 405ml                          |  |  |  |
| Packing        | Normal packing,Individual gift box, PVC box, window box, color box, white box, etc                |  |  |  |
| Delivery time  | Within 35 days after the sample and order confirmed                                               |  |  |  |
| Payment term   | 30% deposit by T/T in advance and the balance against the copy of B/L                             |  |  |  |
| Shipment       | By sea,by air,by Express and your shipping agent is acceptable                                    |  |  |  |
| Usage Occasion | Home decor, Wedding Decoration, Wedding Favors, Decoration enhancement,                           |  |  |  |