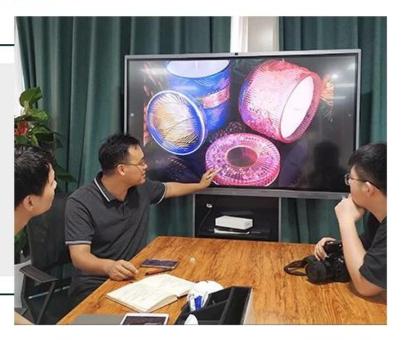

### Achieve Customers' Ideas

get your ideas becoming creative fragrance products and

sell them very well

## Award-winning Design Team

won the trust of many upscale brands





## Excellent After-service

problem solved within 24 hours

### **Product Description**

This  ${\bf ceramic}\ {\bf candle}\ {\bf jars}$  is designed by Sunny Glassware own team. Customized sizes and colors are acceptable.

All the images on this site are copyrighted by Sunny Glassware. Any unauthorized reprinting will be regarded as copyright infringement.







| Product name   | holographic ceramic candle jars for home decoration                                               |  |  |  |
|----------------|---------------------------------------------------------------------------------------------------|--|--|--|
| Sample time    | <ol> <li>5 days if at exist shaped and size</li> <li>15 days if need new shape or size</li> </ol> |  |  |  |
| Measure(mm)    | Top dia: 88mm Bottom dia: