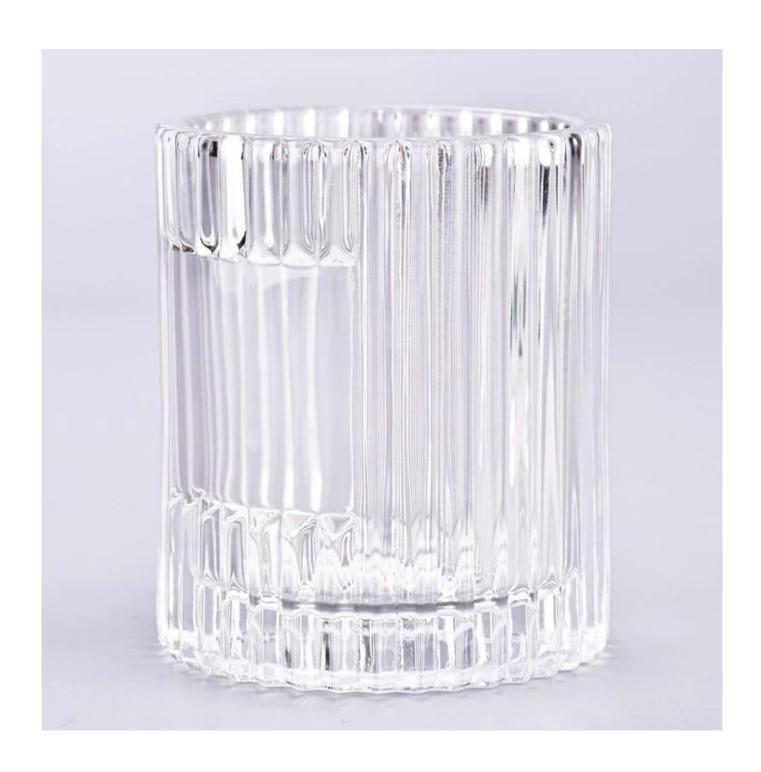

high white glass candle jars with flutes with metal label available

#### **Product Description**

This **candle holder** is designed by our professional designers team. It is made from deep processing and kept good quality. It is suitable for home, wedding, party decorations and so on.

 $\textbf{Notes:} \ \textbf{All the images on this site are copyrighted by Sunny Glassware.} \ \textbf{Any unauthorized reprinting will be regarded as copyright infringement.}$ 

| product name   | high white glass candle jars with flutes with metal label available                                |
|----------------|----------------------------------------------------------------------------------------------------|
| Sample time    | 1. 5 days if at exist shaped and size of glass 2. 15 days if need new shape or size of glass       |
| Measure(mm)    | Model Number:SGKY23110308 Top dia:76 mm Bottom dia:76 mm Height:90 mm Weight:352 g Capacity:244 ml |
| Packing        | Normal packing,Individual gift box, PVC box, window box, color box, white box, etc                 |
| Delivery time  | Within 35 days after the sample and order confirmed                                                |
| Payment term   | 30% deposit by T/T in advance and the balance against the copy of B/L                              |
| Shipment       | By sea,by air,by Express and your shipping agent is acceptable                                     |
| Usage Occasion | Home decor, Wedding Decoration, Wedding Favors, Decoration enhancement,                            |