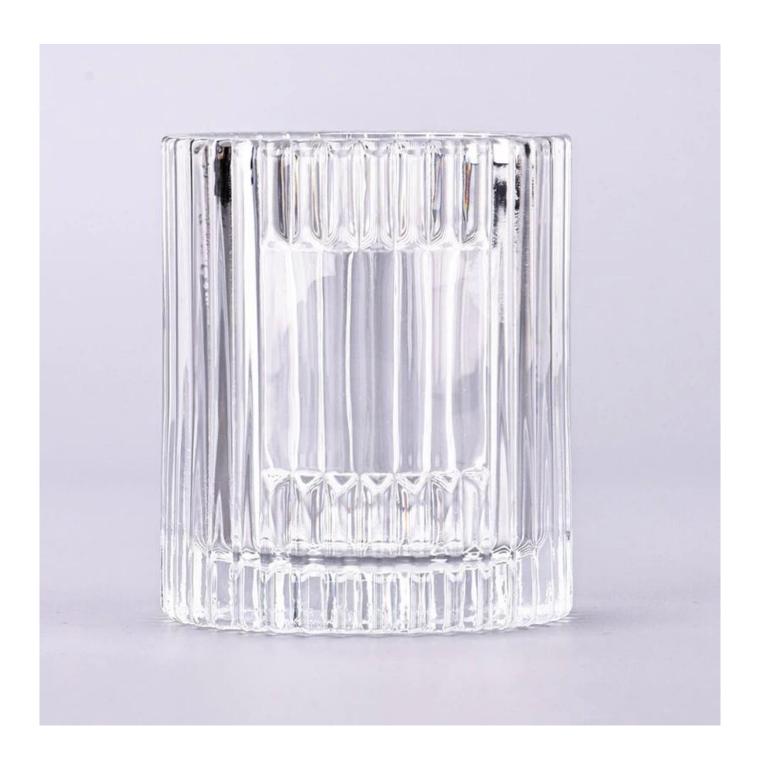

high white glass candle jars with flutes with metal label available

#### **Product Description**

This **candle holder** is designed by our professional designers team. It is made from deep processing and kept good quality. It is suitable for home, wedding, party decorations and so on.

 $\textbf{Notes:} \ \textbf{All the images on this site are copyrighted by Sunny Glassware.} \ \textbf{Any unauthorized reprinting will be regarded as copyright infringement.}$ 

| product name   | high white glass candle jars with flutes with metal label available                                |
|----------------|----------------------------------------------------------------------------------------------------|
| Sample time    | 1. 5 days if at exist shaped and size of glass 2. 15 days if need new shape or size of glass       |
| Measure(mm)    | Model Number:SGKY23110308 Top dia:76 mm Bottom dia:76 mm Height:90 mm Weight:352 g Capacity:244 ml |
| Packing        | Normal packing,Individual gift box, PVC box, window box, color box, white box, etc                 |
| Delivery time  | Within 35 days after the sample and order confirmed                                                |
| Payment term   | 30% deposit by T/T in advance and the balance against the copy of B/L                              |
| Shipment       | By sea,by air,by Express and your shipping agent is acceptable                                     |
| Usage Occasion | Home decor, Wedding Decoration, Wedding Favors, Decoration enhancement,                            |