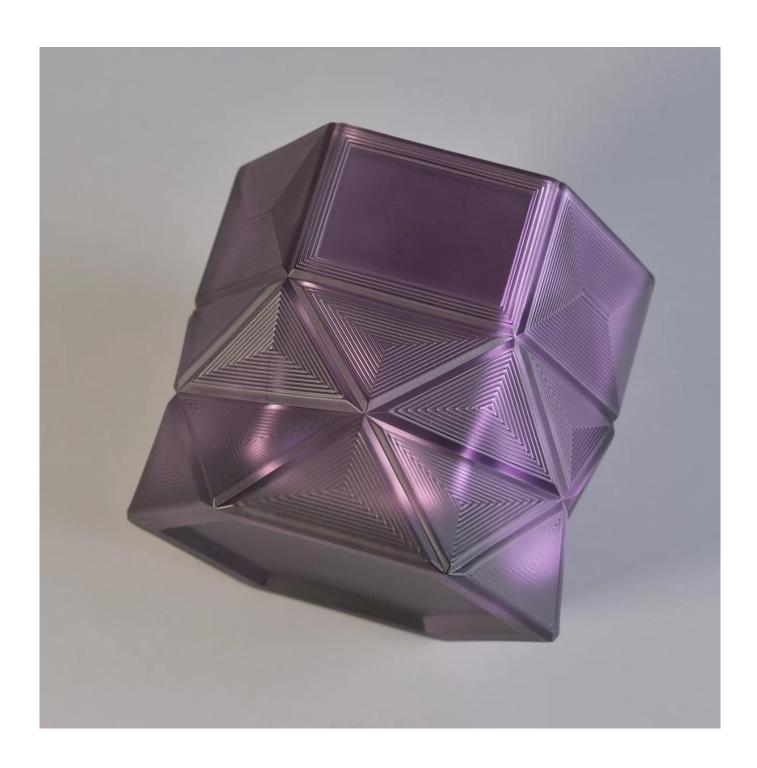

hexagon shaped luxury glass candle holder, electroplated inside glass vessels

#### **Product Description**

| Product name   | hexagon shaped luxury glass candle holder, electroplated inside glass vessels                |  |  |
|----------------|----------------------------------------------------------------------------------------------|--|--|
| Specification  | Top dia: 110mm Bottom dia: 110mm Height: 92mm Capacity: 456ml Weight: 680g                   |  |  |
| Sample time    | 5 days if at exist shaped and size of glass     1. 5 days if need new shape or size of glass |  |  |
| Packing        | Normal packing,Individual gift box, PVC box, window box, color box, white box, etc           |  |  |
| Delivery time  | Within 35 days after the sample and order confirmed                                          |  |  |
| Payment term   | 30% deposit by T/T in advance and the balance against the copy of B/L                        |  |  |
| Shipment       | By sea,by air,by Express and your shipping agent is acceptable                               |  |  |
| Usage Occasion | Home decor, Wedding Decoration, Wedding Favors, Decoration enhancement,                      |  |  |