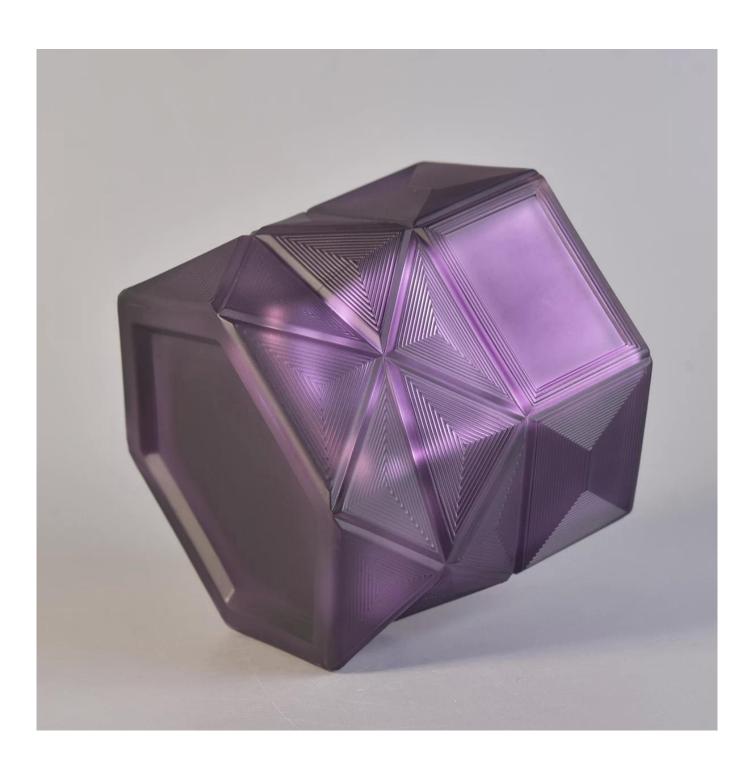

hexagon shaped luxury glass candle holder, electroplated inside glass vessels

#### **Product Description**

| Product name   | hexagon shaped luxury glass candle holder, electroplated inside glass vessels                |  |  |
|----------------|----------------------------------------------------------------------------------------------|--|--|
| Specification  | Top dia: 110mm Bottom dia: 110mm Height: 92mm Capacity: 456ml Weight: 680g                   |  |  |
| Sample time    | 5 days if at exist shaped and size of glass     1. 5 days if need new shape or size of glass |  |  |
| Packing        | Normal packing,Individual gift box, PVC box, window box, color box, white box, etc           |  |  |
| Delivery time  | Within 35 days after the sample and order confirmed                                          |  |  |
| Payment term   | 30% deposit by T/T in advance and the balance against the copy of B/L                        |  |  |
| Shipment       | By sea,by air,by Express and your shipping agent is acceptable                               |  |  |
| Usage Occasion | Home decor, Wedding Decoration, Wedding Favors, Decoration enhancement,                      |  |  |