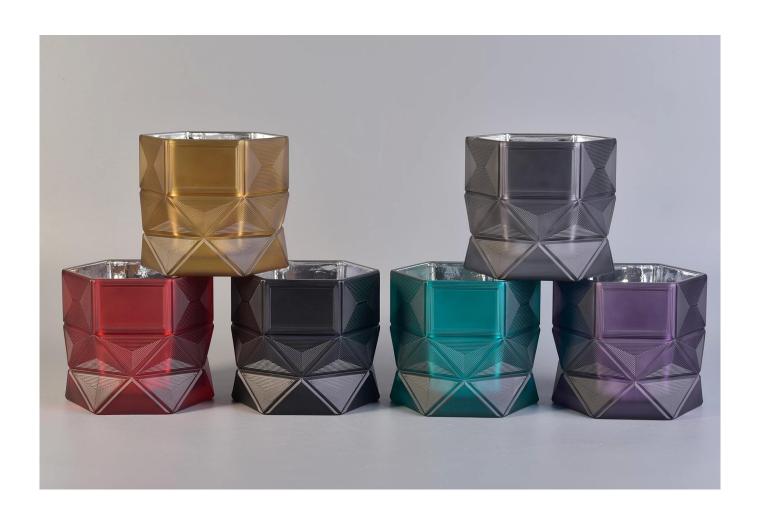

hexagon shaped luxury glass candle holder, electroplated inside glass vessels

#### **Product Description**

| Product name   | hexagon shaped luxury glass candle holder, electroplated inside glass vessels                |  |  |
|----------------|----------------------------------------------------------------------------------------------|--|--|
| Specification  | Top dia: 110mm Bottom dia: 110mm Height: 92mm Capacity: 456ml Weight: 680g                   |  |  |
| Sample time    | 5 days if at exist shaped and size of glass     1. 5 days if need new shape or size of glass |  |  |
| Packing        | Normal packing,Individual gift box, PVC box, window box, color box, white box, etc           |  |  |
| Delivery time  | Within 35 days after the sample and order confirmed                                          |  |  |
| Payment term   | 30% deposit by T/T in advance and the balance against the copy of B/L                        |  |  |
| Shipment       | By sea,by air,by Express and your shipping agent is acceptable                               |  |  |
| Usage Occasion | Home decor, Wedding Decoration, Wedding Favors, Decoration enhancement,                      |  |  |