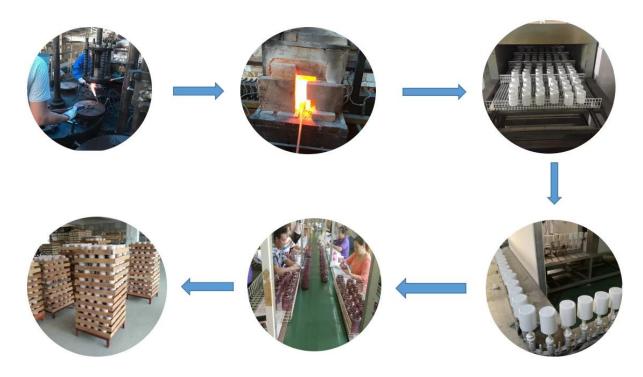

if at exist shaped and size of glass     1. 5 days if need new shape or size of glass |  |  |
| Packing        | Normal packing,Individual gift box, PVC box, window box, color box, white box, etc           |  |  |
| Delivery time  | Within 35 days after the sample and order confirmed                                          |  |  |
| Payment term   | 30% deposit by T/T in advance and the balance against the copy of B/L                        |  |  |
| Shipment       | By sea,by air,by Express and your shipping agent is acceptable                               |  |  |
| Usage Occasion | Home decor, Wedding Decoration, Wedding Favors, Decoration enhancement,                      |  |  |









# <sup>⊤</sup>SAMPLE ROOM<sub>→</sub>







**Process Craft** 

## **Glass Production Lines**



#### **Packaging & Shipping**

We also have **our own professional and international logistic team** for your service.

We are your best choice without any concern.



















### Exhibition



#### Certifications



#### **Sunny Story**

Someone ask me, why Sunny Glassware is **the supplier of 80% fragrance brands in the United State**, take a second to listen to my story about <u>candle holders</u> order, you will understand Sunny always stay with you whatever it happens.

Last summer was really a great experience to us, J placed a big order with mass candle holders to Sunny Glassware at August 2018, everyone was so exciting and wanted to make it perfect.

Everything goes very well at the beginning, fast move, perfect communication, all is good. A small accessory became a big b