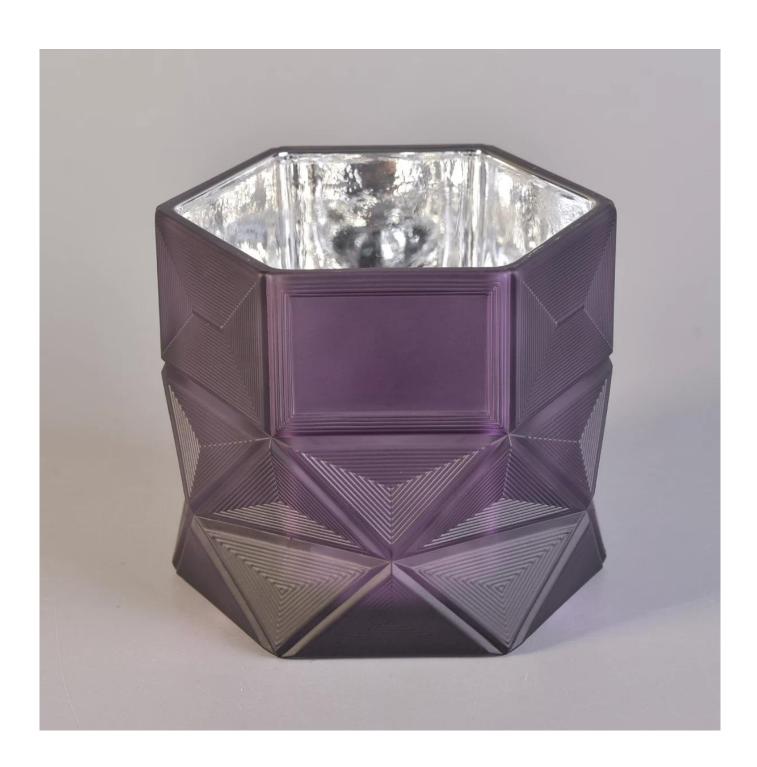

hexagon shaped luxury glass candle holder, electroplated inside glass vessels

#### **Product Description**

| Product name   | hexagon shaped luxury glass candle holder, electroplated inside glass vessels                |  |  |
|----------------|----------------------------------------------------------------------------------------------|--|--|
| Specification  | Top dia: 110mm Bottom dia: 110mm Height: 92mm Capacity: 456ml Weight: 680g                   |  |  |
| Sample time    | 5 days if at exist shaped and size of glass     1. 5 days if need new shape or size of glass |  |  |
| Packing        | Normal packing,Individual gift box, PVC box, window box, color box, white box, etc           |  |  |
| Delivery time  | Within 35 days after the sample and order confirmed                                          |  |  |
| Payment term   | 30% deposit by T/T in advance and the balance against the copy of B/L                        |  |  |
| Shipment       | By sea,by air,by Express and your shipping agent is acceptable                               |  |  |
| Usage Occasion | Home decor, Wedding Decoration, Wedding Favors, Decoration enhancement,                      |  |  |