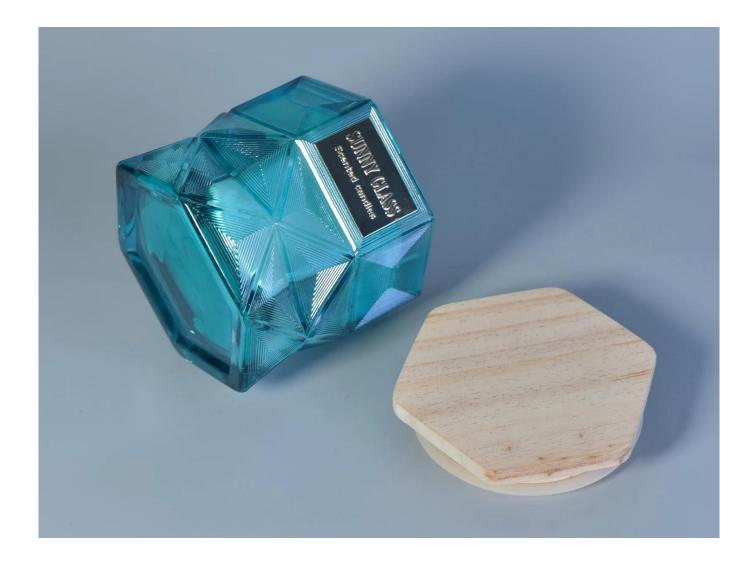

hexagon glass candle jar with wood lid, luxury glass candle holder

### **Product Description**

| Product name   | Hexagon glass candle jar with wood lid, luxury glass candle holderr                                                 |
|----------------|---------------------------------------------------------------------------------------------------------------------|
| Specification  | Top dia: 110mm<br>Bottom dia: 110mm<br>Height: 92mm<br>Capacity: 456ml<br>Weight: 680g                              |
| Sample time    | <ol> <li>5 days if at exist shaped and size of glass</li> <li>15 days if need new shape or size of glass</li> </ol> |
| Packing        | Normal packing,Individual gift box, PVC box, window box, color box, white box, etc                                  |
| Delivery time  | Within 35 days after the sample and order confirmed                                                                 |
| Payment term   | 30% deposit by T/T in advance and the balance against the copy of B/L                                               |
| Shipment       | By sea,by air,by Express and your shipping agent is acceptable                                                      |
| Usage Occasion | Home decor,Wedding Decoration,Wedding Favors,Decoration enhancement,                                                |