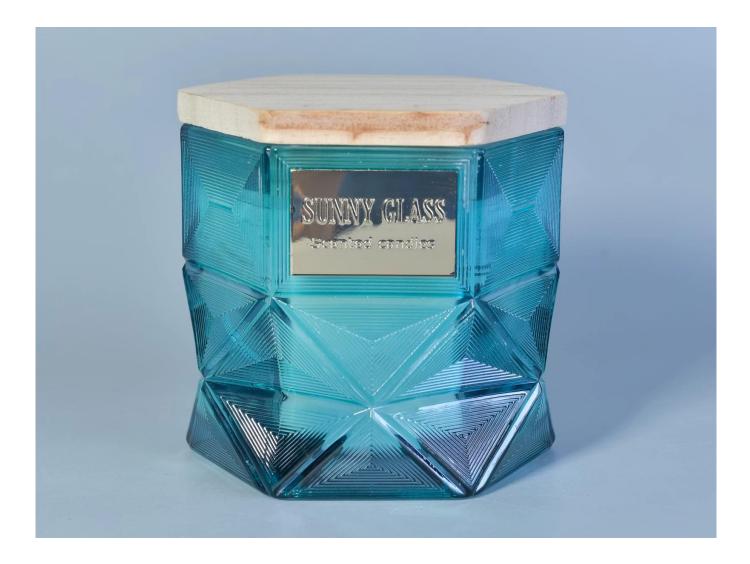

hexagon glass candle jar with wood lid, luxury glass candle holder

### **Product Description**

| Product name   | Hexagon glass candle jar with wood lid, luxury glass candle holderr                                                 |
|----------------|---------------------------------------------------------------------------------------------------------------------|
| Specification  | Top dia: 110mm<br>Bottom dia: 110mm<br>Height: 92mm<br>Capacity: 456ml<br>Weight: 680g                              |
| Sample time    | <ol> <li>5 days if at exist shaped and size of glass</li> <li>15 days if need new shape or size of glass</li> </ol> |
| Packing        | Normal packing,Individual gift box, PVC box, window box, color box, white box, etc                                  |
| Delivery time  | Within 35 days after the sample and order confirmed                                                                 |
| Payment term   | 30% deposit by T/T in advance and the balance against the copy of B/L                                               |
| Shipment       | By sea,by air,by Express and your shipping agent is acceptable                                                      |
| Usage Occasion | Home decor,Wedding Decoration,Wedding Favors,Decoration enhancement,                                                |