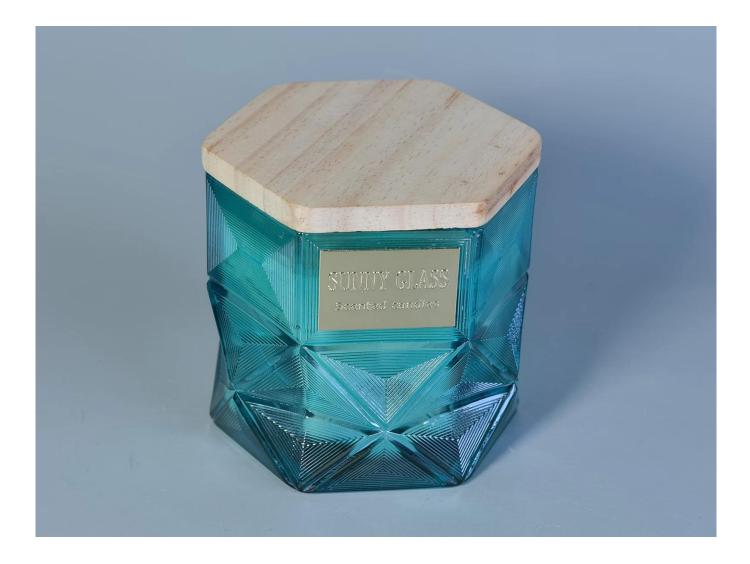

hexagon glass candle jar with wood lid, luxury glass candle holder

### **Product Description**

| Product name   | Hexagon glass candle jar with wood lid, luxury glass candle holderr                                                 |
|----------------|---------------------------------------------------------------------------------------------------------------------|
| Specification  | Top dia: 110mm<br>Bottom dia: 110mm<br>Height: 92mm<br>Capacity: 456ml<br>Weight: 680g                              |
| Sample time    | <ol> <li>5 days if at exist shaped and size of glass</li> <li>15 days if need new shape or size of glass</li> </ol> |
| Packing        | Normal packing,Individual gift box, PVC box, window box, color box, white box, etc                                  |
| Delivery time  | Within 35 days after the sample and order confirmed                                                                 |
| Payment term   | 30% deposit by T/T in advance and the balance against the copy of B/L                                               |
| Shipment       | By sea,by air,by Express and your shipping agent is acceptable                                                      |
| Usage Occasion | Home decor,Wedding Decoration,Wedding Favors,Decoration enhancement,                                                |