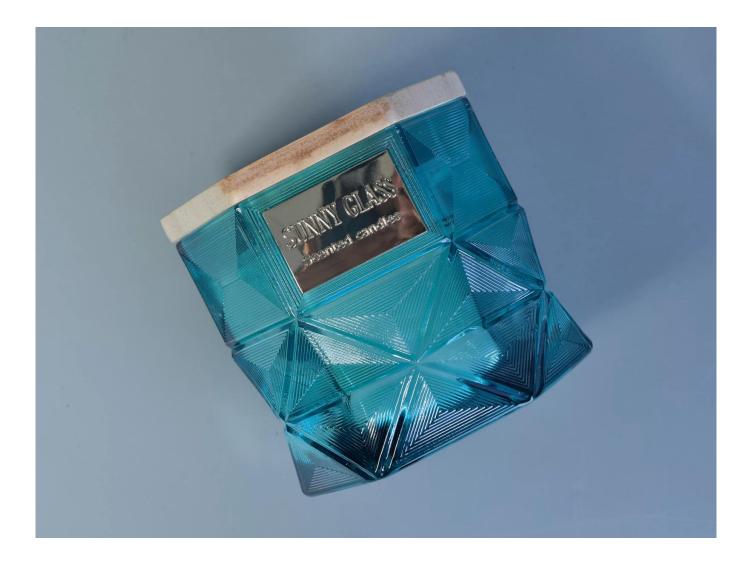

hexagon glass candle jar with wood lid, luxury glass candle holder

### **Product Description**

| Product name   | Hexagon glass candle jar with wood lid, luxury glass candle holderr                                                 |
|----------------|---------------------------------------------------------------------------------------------------------------------|
| Specification  | Top dia: 110mm<br>Bottom dia: 110mm<br>Height: 92mm<br>Capacity: 456ml<br>Weight: 680g                              |
| Sample time    | <ol> <li>5 days if at exist shaped and size of glass</li> <li>15 days if need new shape or size of glass</li> </ol> |
| Packing        | Normal packing,Individual gift box, PVC box, window box, color box, white box, etc                                  |
| Delivery time  | Within 35 days after the sample and order confirmed                                                                 |
| Payment term   | 30% deposit by T/T in advance and the balance against the copy of B/L                                               |
| Shipment       | By sea,by air,by Express and your shipping agent is acceptable                                                      |
| Usage Occasion | Home decor,Wedding Decoration,Wedding Favors,Decoration enhancement,                                                |