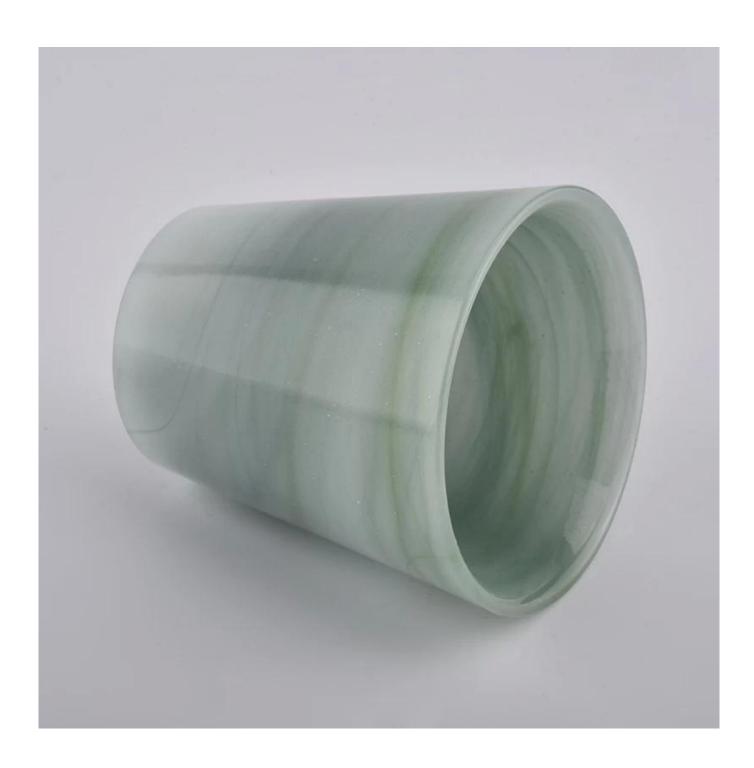

#### **Product Description**

All the pictures on this site are copyrighted by Sunny Glassware. Any unauthorized copy will

be regarded as copyright infringement.

This **candle bowl** is made of sodalime in high quality. It is suitable for all kinds of candle or soy wax. We can do any customized print on the glass. Finish MOQ is 3000pcs per design.

| Measure(mm)    | Item#SGLYP20112702 Top dia: 87mm Bottom dia: 61mm Height: 90mm Weight: 380g Capacity: 198ml |  |
|----------------|---------------------------------------------------------------------------------------------|--|
| Packing        | Normal packing, Individual gift box, PVC box, window box, color box, white box, etc         |  |
| Delivery time  | Within 35 days after the sample and order confirmed                                         |  |
| Payment term   | 30% deposit by T/T in advance and the balance against the copy of B/L                       |  |
| Shipment       | By sea,by air,by Express and your shipping agent is acceptable                              |  |
| Usage Occasion | Home decor, Wedding Decoration, Wedding Favors, Decoration enhancement,                     |  |