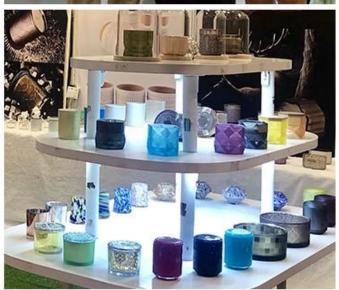

heat resistant jars opal glass for candle filling

#### **Product Description**

All the pictures on this site are copyrighted by Sunny Glassware. Any unauthorized copy will

be regarded as copyright infringement.

This **candle bowl** is made of sodalime in high quality. It is suitable for all kinds of candle or soy wax. We can do any customized print on the glass. Finish MOQ is 3000pcs per design.