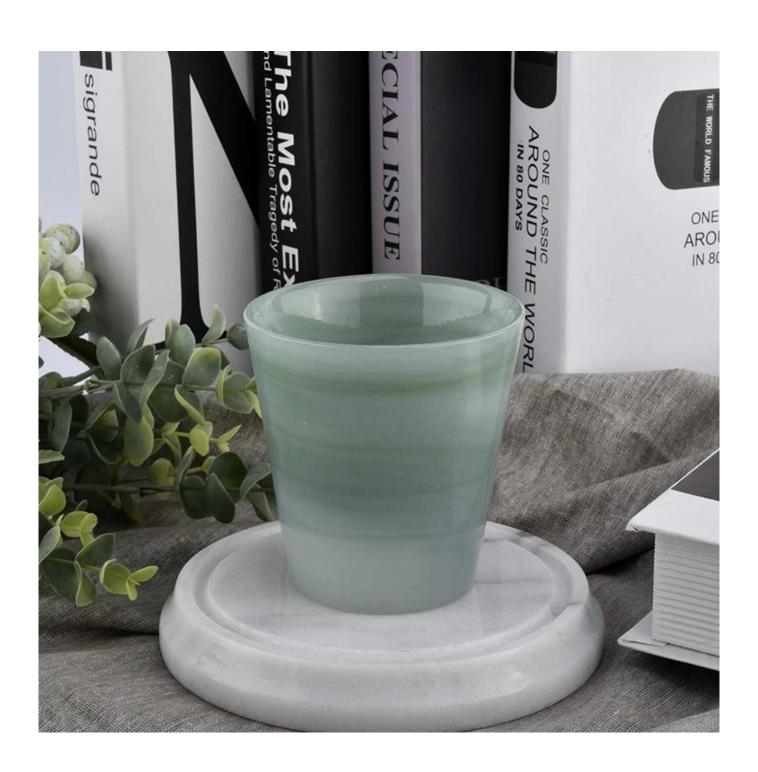

#### **Product Description**

All the pictures on this site are copyrighted by Sunny Glassware. Any unauthorized copy will

be regarded as copyright infringement.

This **candle bowl** is made of sodalime in high quality. It is suitable for all kinds of candle or soy wax. We can do any customized print on the glass. Finish MOQ is 3000pcs per design.

| Measure(mm)    | Item#SGLYP20112702 Top dia: 87mm Bottom dia: 61mm Height: 90mm Weight: 380g Capacity: 198ml |  |
|----------------|---------------------------------------------------------------------------------------------|--|
| Packing        | Normal packing, Individual gift box, PVC box, window box, color box, white box, etc         |  |
| Delivery time  | Within 35 days after the sample and order confirmed                                         |  |
| Payment term   | 30% deposit by T/T in advance and the balance against the copy of B/L                       |  |
| Shipment       | By sea,by air,by Express and your shipping agent is acceptable                              |  |
| Usage Occasion | Home decor, Wedding Decoration, Wedding Favors, Decoration enhancement,                     |  |