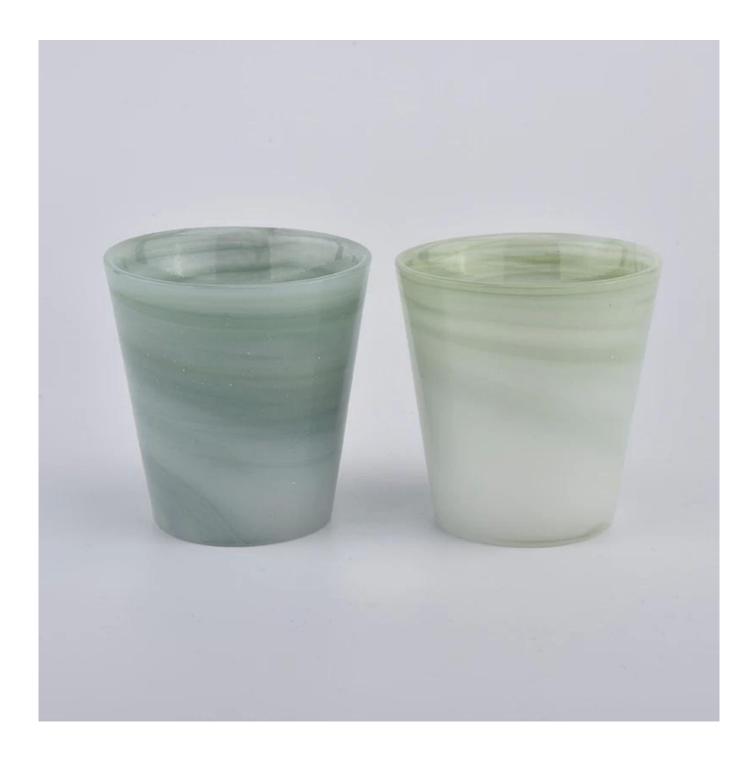

heat resistant jars opal glass for candle filling

#### **Product Description**

All the pictures on this site are copyrighted by Sunny Glassware. Any unauthorized copy will

be regarded as copyright infringement.

This **candle bowl** is made of sodalime in high quality. It is suitable for all kinds of candle or soy wax. We can do any customized print on the glass. Finish MOQ is 3000pcs per design.

| Measure(mm)    | Item#SGLYP20112702 Top dia: 87mm Bottom dia: 61mm Height: 90mm Weight: 380g Capacity: 198ml |  |
|----------------|---------------------------------------------------------------------------------------------|--|
| Packing        | Normal packing, Individual gift box, PVC box, window box, color box, white box, etc         |  |
| Delivery time  | Within 35 days after the sample and order confirmed                                         |  |
| Payment term   | 30% deposit by T/T in advance and the balance against the copy of B/L                       |  |
| Shipment       | By sea,by air,by Express and your shipping agent is acceptable                              |  |
| Usage Occasion | Home decor, Wedding Decoration, Wedding Favors, Decoration enhancement,                     |  |