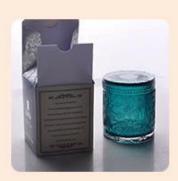

heat resistant jars opal glass for candle filling

#### **Product Description**

All the pictures on this site are copyrighted by Sunny Glassware. Any unauthorized copy will

be regarded as copyright infringement.

This **candle bowl** is made of sodalime in high quality. It is suitable for all kinds of candle or soy wax. We can do any customized print on the glass. Finish MOQ is 3000pcs per design.

| Measure(mm)    | Item#SGLYP20112702 Top dia: 87mm Bottom dia: 61mm Height: 90mm Weight: 380g Capacity: 198ml |  |
|----------------|---------------------------------------------------------------------------------------------|--|
| Packing        | Normal packing, Individual gift box, PVC box, window box, color box, white box, etc         |  |
| Delivery time  | Within 35 days after the sample and order confirmed                                         |  |
| Payment term   | 30% deposit by T/T in advance and the balance against the copy of B/L                       |  |
| Shipment       | By sea,by air,by Express and your shipping agent is acceptable                              |  |
| Usage Occasion | Home decor, Wedding Decoration, Wedding Favors, Decoration enhancement,                     |  |