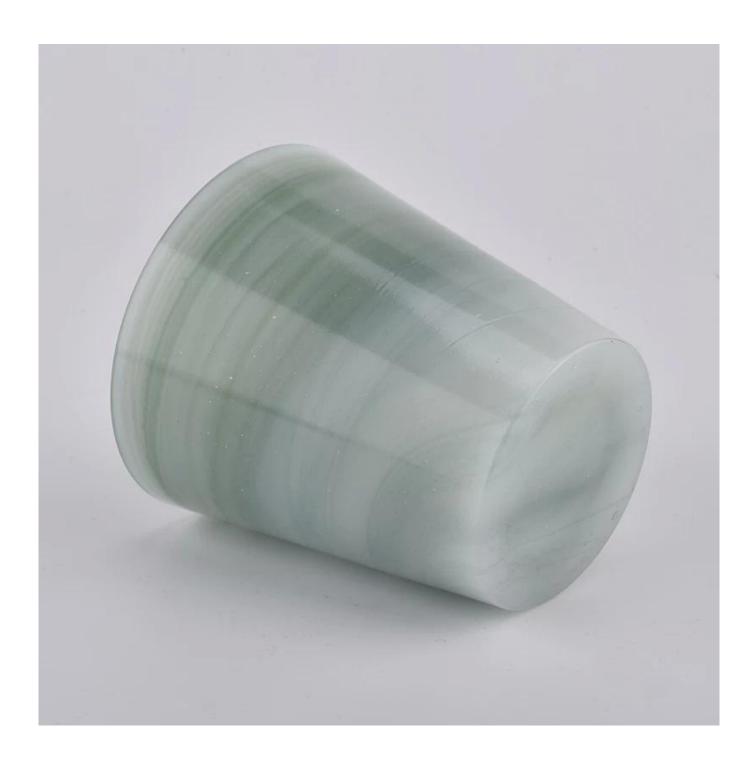

#### **Product Description**

All the pictures on this site are copyrighted by Sunny Glassware. Any unauthorized copy will

be regarded as copyright infringement.

This **candle bowl** is made of sodalime in high quality. It is suitable for all kinds of candle or soy wax. We can do any customized print on the glass. Finish MOQ is 3000pcs per design.

| Measure(mm)    | Item#SGLYP20112702 Top dia: 87mm Bottom dia: 61mm Height: 90mm Weight: 380g Capacity: 198ml |  |
|----------------|---------------------------------------------------------------------------------------------|--|
| Packing        | Normal packing, Individual gift box, PVC box, window box, color box, white box, etc         |  |
| Delivery time  | Within 35 days after the sample and order confirmed                                         |  |
| Payment term   | 30% deposit by T/T in advance and the balance against the copy of B/L                       |  |
| Shipment       | By sea,by air,by Express and your shipping agent is acceptable                              |  |
| Usage Occasion | Home decor, Wedding Decoration, Wedding Favors, Decoration enhancement,                     |  |