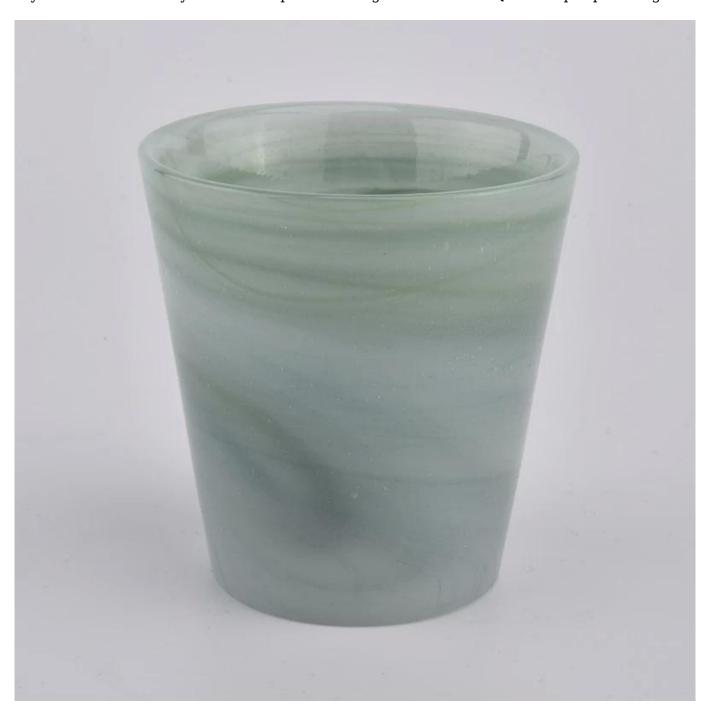

heat resistant jars opal glass for candle filling

#### **Product Description**

All the pictures on this site are copyrighted by Sunny Glassware. Any unauthorized copy will

be regarded as copyright infringement.

This **candle bowl** is made of sodalime in high quality. It is suitable for all kinds of candle or soy wax. We can do any customized print on the glass. Finish MOQ is 3000pcs per design.

| Measure(mm)    | Item#SGLYP20112702 Top dia: 87mm Bottom dia: 61mm Height: 90mm Weight: 380g Capacity: 198ml |  |
|----------------|---------------------------------------------------------------------------------------------|--|
| Packing        | Normal packing, Individual gift box, PVC box, window box, color box, white box, etc         |  |
| Delivery time  | Within 35 days after the sample and order confirmed                                         |  |
| Payment term   | 30% deposit by T/T in advance and the balance against the copy of B/L                       |  |
| Shipment       | By sea,by air,by Express and your shipping agent is acceptable                              |  |
| Usage Occasion | Home decor, Wedding Decoration, Wedding Favors, Decoration enhancement,                     |  |