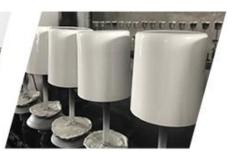

# **About us**

Heart shaped top candle holder, unique gradient color glass candle holder

| Product name   | heart shaped top candle holder, unique gradient color glass candle holder                                          |  |  |
|----------------|--------------------------------------------------------------------------------------------------------------------|--|--|
| Specification  | Caliber: 78.3mm Peak: 113mm Nadir: 95.4mm Bottom diameter: 77.6mm Weight: 402g Capacity: 289ml Wall thickness: 4mm |  |  |
| Sample time    | 5 days if at exist shaped and size of glass     3. 15 days if need new shape or size of glass                      |  |  |
| Packing        | Normal packing,Individual gift box, PVC box, window box, color box, white box, etc                                 |  |  |
| Delivery time  | Within 35 days after the sample and order confirmed                                                                |  |  |
| Payment term   | 30% deposit by T/T in advance and the balance against the copy of B/L                                              |  |  |
| Shipment       | By sea,by air,by Express and your shipping agent is acceptable                                                     |  |  |
| Usage Occasion | Home decor, Wedding Decoration, Wedding Favors, Decoration enhancement,                                            |  |  |