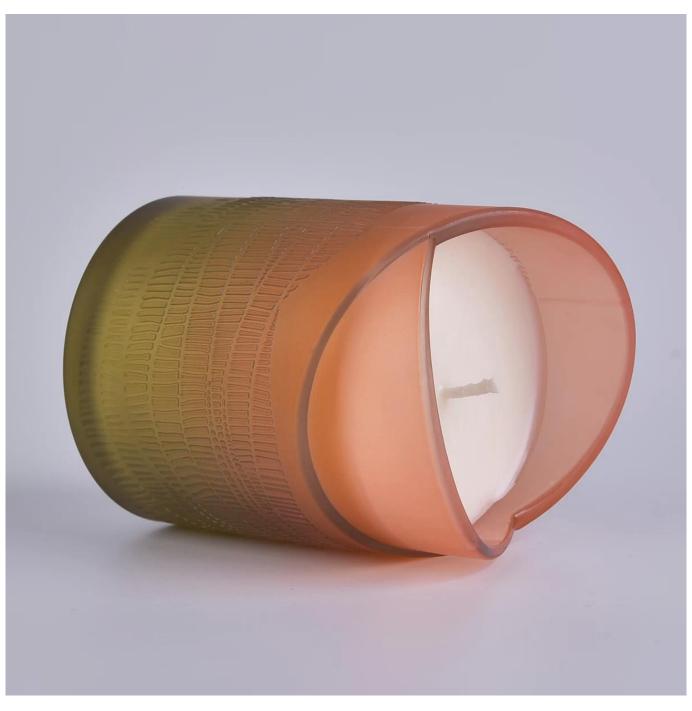

# **About us**

Heart shaped top candle holder, unique gradient color glass candle holder

| Product name   | heart shaped top candle holder, unique gradient color glass candle holder                                          |  |  |
|----------------|--------------------------------------------------------------------------------------------------------------------|--|--|
| Specification  | Caliber: 78.3mm Peak: 113mm Nadir: 95.4mm Bottom diameter: 77.6mm Weight: 402g Capacity: 289ml Wall thickness: 4mm |  |  |
| Sample time    | 5 days if at exist shaped and size of glass     3. 15 days if need new shape or size of glass                      |  |  |
| Packing        | Normal packing,Individual gift box, PVC box, window box, color box, white box, etc                                 |  |  |
| Delivery time  | Within 35 days after the sample and order confirmed                                                                |  |  |
| Payment term   | 30% deposit by T/T in advance and the balance against the copy of B/L                                              |  |  |
| Shipment       | By sea,by air,by Express and your shipping agent is acceptable                                                     |  |  |
| Usage Occasion | Home decor, Wedding Decoration, Wedding Favors, Decoration enhancement,                                            |  |  |