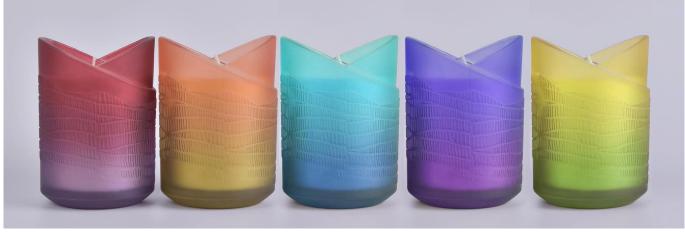

# **About us**

Heart shaped top candle holder, unique gradient color glass candle holder

| Product name   | heart shaped top candle holder, unique gradient color glass candle holder                                          |  |  |
|----------------|--------------------------------------------------------------------------------------------------------------------|--|--|
| Specification  | Caliber: 78.3mm Peak: 113mm Nadir: 95.4mm Bottom diameter: 77.6mm Weight: 402g Capacity: 289ml Wall thickness: 4mm |  |  |
| Sample time    | 5 days if at exist shaped and size of glass     3. 15 days if need new shape or size of glass                      |  |  |
| Packing        | Normal packing,Individual gift box, PVC box, window box, color box, white box, etc                                 |  |  |
| Delivery time  | Within 35 days after the sample and order confirmed                                                                |  |  |
| Payment term   | 30% deposit by T/T in advance and the balance against the copy of B/L                                              |  |  |
| Shipment       | By sea,by air,by Express and your shipping agent is acceptable                                                     |  |  |
| Usage Occasion | Home decor, Wedding Decoration, Wedding Favors, Decoration enhancement,                                            |  |  |