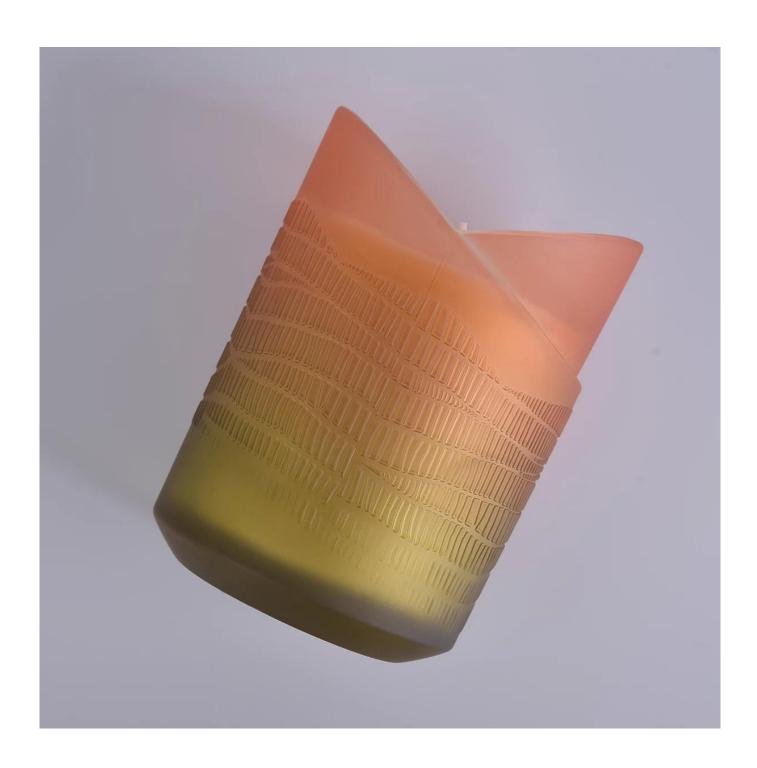

# **About us**

Heart shaped top candle holder, unique gradient color glass candle holder

| Product name   | heart shaped top candle holder, unique gradient color glass candle holder                                          |  |  |
|----------------|--------------------------------------------------------------------------------------------------------------------|--|--|
| Specification  | Caliber: 78.3mm Peak: 113mm Nadir: 95.4mm Bottom diameter: 77.6mm Weight: 402g Capacity: 289ml Wall thickness: 4mm |  |  |
| Sample time    | 5 days if at exist shaped and size of glass     3. 15 days if need new shape or size of glass                      |  |  |
| Packing        | Normal packing,Individual gift box, PVC box, window box, color box, white box, etc                                 |  |  |
| Delivery time  | Within 35 days after the sample and order confirmed                                                                |  |  |
| Payment term   | 30% deposit by T/T in advance and the balance against the copy of B/L                                              |  |  |
| Shipment       | By sea,by air,by Express and your shipping agent is acceptable                                                     |  |  |
| Usage Occasion | Home decor, Wedding Decoration, Wedding Favors, Decoration enhancement,                                            |  |  |