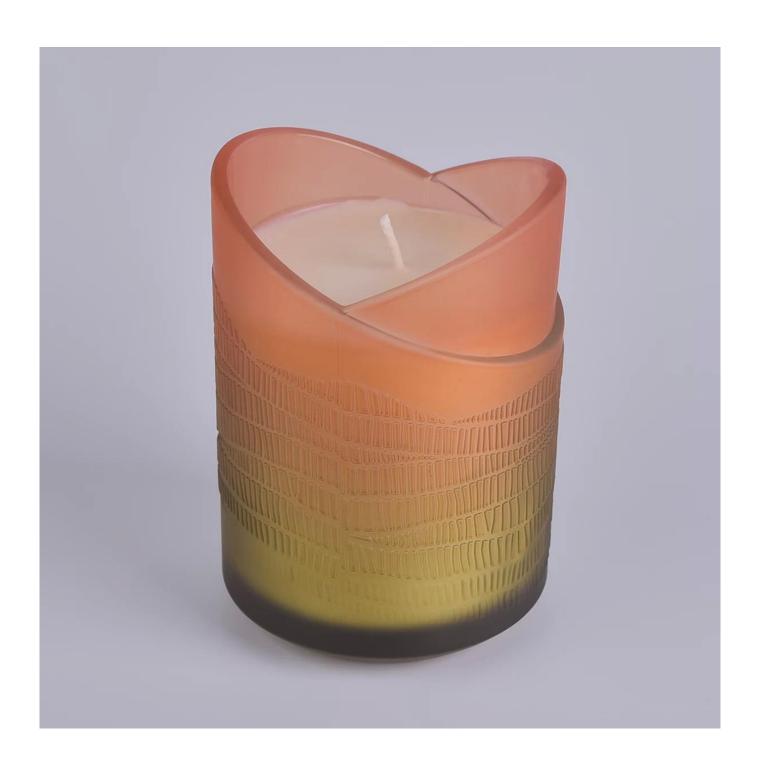

# **About us**

Heart shaped top candle holder, unique gradient color glass candle holder

| Product name   | heart shaped top candle holder, unique gradient color glass candle holder                                          |  |  |
|----------------|--------------------------------------------------------------------------------------------------------------------|--|--|
| Specification  | Caliber: 78.3mm Peak: 113mm Nadir: 95.4mm Bottom diameter: 77.6mm Weight: 402g Capacity: 289ml Wall thickness: 4mm |  |  |
| Sample time    | 5 days if at exist shaped and size of glass     3. 15 days if need new shape or size of glass                      |  |  |
| Packing        | Normal packing,Individual gift box, PVC box, window box, color box, white box, etc                                 |  |  |
| Delivery time  | Within 35 days after the sample and order confirmed                                                                |  |  |
| Payment term   | 30% deposit by T/T in advance and the balance against the copy of B/L                                              |  |  |
| Shipment       | By sea,by air,by Express and your shipping agent is acceptable                                                     |  |  |
| Usage Occasion | Home decor, Wedding Decoration, Wedding Favors, Decoration enhancement,                                            |  |  |