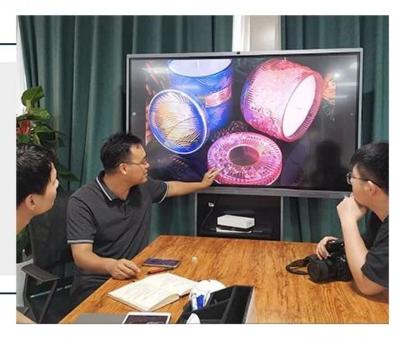

heart shape glass candle holder, electroplated black candle jar new design



## Achieve Customers' Ideas

get your ideas becoming creative fragrance products and

sell them very well

## Award-winning Design Team

won the trust of many upscale brands





## Excellent After-service

problem solved within 24 hours

#### **Product Description**

| Product name          | heart shape glass candle holder, electroplated black candle jar new design                                         |  |  |
|-----------------------|--------------------------------------------------------------------------------------------------------------------|--|--|
| Specification         | Caliber: 78.3mm Peak: 113mm Nadir: 95.4mm Bottom diameter: 77.6mm Weight: 402g Capacity: 289ml Wall thickness: 4mm |  |  |
| Sample time           | 5 days if at exist shaped and size of glass     days if need new shape or size of glass                            |  |  |
| Packing               | Normal packing,Individual gift box, PVC box, window box, color box, white box, etc