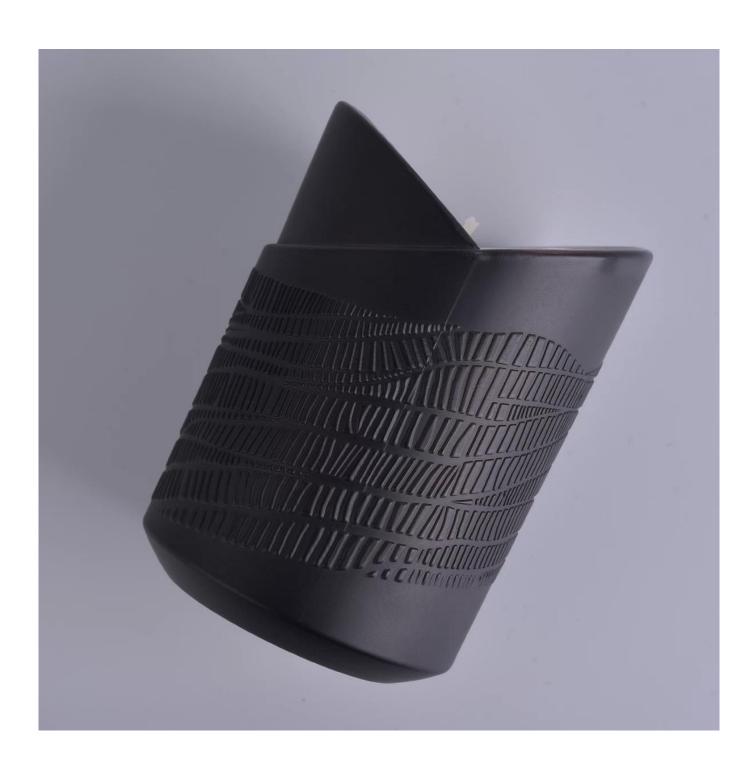

heart shape glass candle holder, electroplated black candle jar new design

#### **Product Description**

| Product name          | heart shape glass candle holder, electroplated black candle jar new design                                         |  |  |
|-----------------------|--------------------------------------------------------------------------------------------------------------------|--|--|
| Specification         | Caliber: 78.3mm Peak: 113mm Nadir: 95.4mm Bottom diameter: 77.6mm Weight: 402g Capacity: 289ml Wall thickness: 4mm |  |  |
| Sample time           | 5 days if at exist shaped and size of glass     days if need new shape or size of glass                            |  |  |
| Packing               | Normal packing,Individual gift box, PVC box, window box, color box, white box, etc                                 |  |  |
| Delivery time         | Within 35 days after the sample and order confirmed                                                                |  |  |
| Payment term          | 30% deposit by T/T in advance and the balance against the copy of B/L                                              |  |  |
| Shipment              | By sea,by air,by Express and your shipping agent is acceptable                                                     |  |  |
| <b>Usage Occasion</b> | Home decor, Wedding Decoration, Wedding Favors, Decoration enhancement,                                            |  |  |