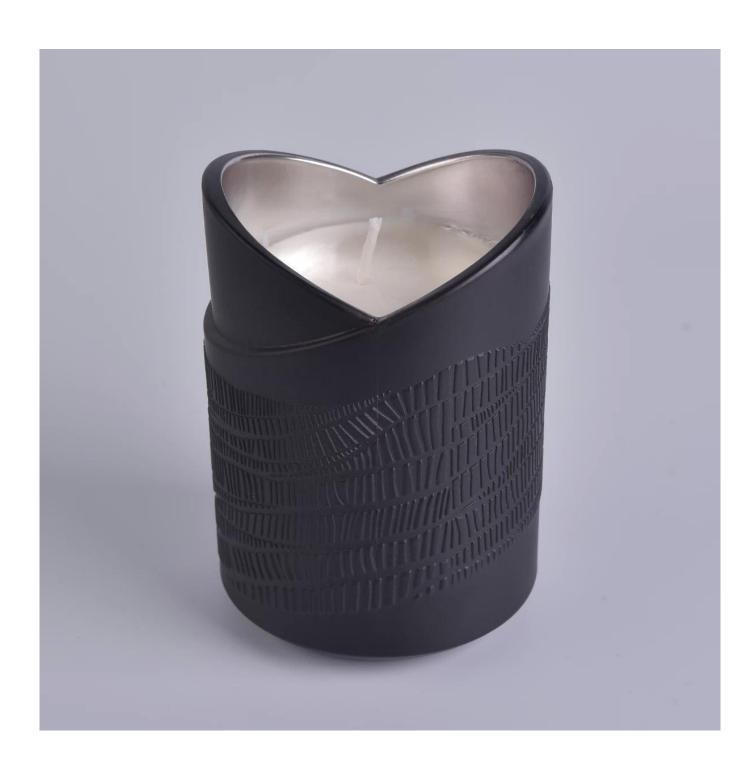

heart shape glass candle holder, electroplated black candle jar new design

#### **Product Description**

| Product name          | heart shape glass candle holder, electroplated black candle jar new design                                         |  |  |
|-----------------------|--------------------------------------------------------------------------------------------------------------------|--|--|
| Specification         | Caliber: 78.3mm Peak: 113mm Nadir: 95.4mm Bottom diameter: 77.6mm Weight: 402g Capacity: 289ml Wall thickness: 4mm |  |  |
| Sample time           | 5 days if at exist shaped and size of glass     days if need new shape or size of glass                            |  |  |
| Packing               | Normal packing,Individual gift box, PVC box, window box, color box, white box, etc                                 |  |  |
| Delivery time         | Within 35 days after the sample and order confirmed                                                                |  |  |
| Payment term          | 30% deposit by T/T in advance and the balance against the copy of B/L                                              |  |  |
| Shipment              | By sea,by air,by Express and your shipping agent is acceptable                                                     |  |  |
| <b>Usage Occasion</b> | Home decor, Wedding Decoration, Wedding Favors, Decoration enhancement,                                            |  |  |