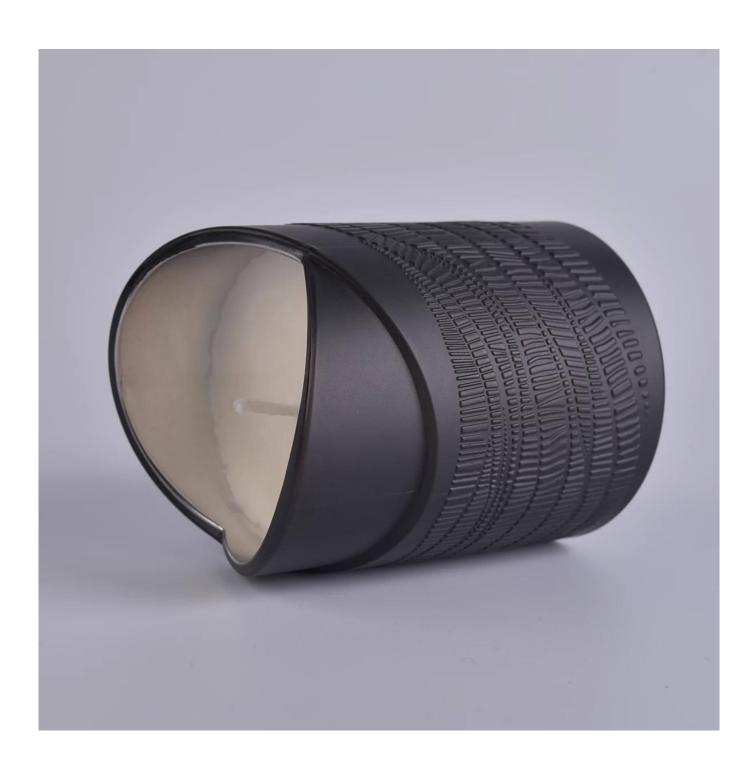

heart shape glass candle holder, electroplated black candle jar new design

#### **Product Description**

| Product name          | heart shape glass candle holder, electroplated black candle jar new design                                         |  |  |
|-----------------------|--------------------------------------------------------------------------------------------------------------------|--|--|
| Specification         | Caliber: 78.3mm Peak: 113mm Nadir: 95.4mm Bottom diameter: 77.6mm Weight: 402g Capacity: 289ml Wall thickness: 4mm |  |  |
| Sample time           | 5 days if at exist shaped and size of glass     days if need new shape or size of glass                            |  |  |
| Packing               | Normal packing,Individual gift box, PVC box, window box, color box, white box, etc                                 |  |  |
| Delivery time         | Within 35 days after the sample and order confirmed                                                                |  |  |
| Payment term          | 30% deposit by T/T in advance and the balance against the copy of B/L                                              |  |  |
| Shipment              | By sea,by air,by Express and your shipping agent is acceptable                                                     |  |  |
| <b>Usage Occasion</b> | Home decor, Wedding Decoration, Wedding Favors, Decoration enhancement,                                            |  |  |