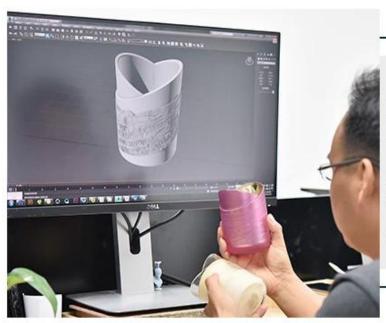

# <sup>⊤</sup>SAMPLE ROOM<sub>→</sub>

**Process Craft** 

## **Glass Production Lines**