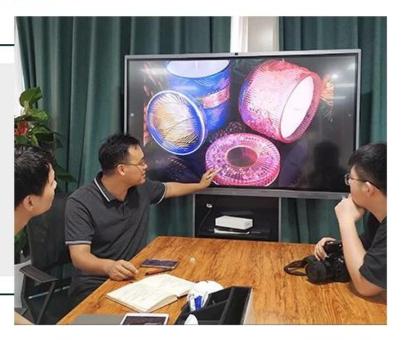

heart design ceramic tealight candle votive jars



### Achieve Customers' Ideas

get your ideas becoming creative fragrance products and

sell them very well

## Award-winning Design Team

won the trust of many upscale brands





## Excellent After-service

problem solved within 24 hours

### **Product Description**

This **concrete candle jar** with is designed by our award wining designers! It looks very original for the eyes, I pesonally think it is a great candle holder fixed on your fireplace.

All the pictures on this site are copyrighted by Sunny Glassware. Any unauthorized copy will be regarded as copyright infringement.





| Product name | heart design ceramic tealight candle votive jars                                                  |  |
|--------------|---------------------------------------------------------------------------------------------------|--|
| Samnia tima  | <ol> <li>5 days if at exist shaped and size</li> <li>15 days if need new shape or size</li> </ol> |  |

| Measure(mm)    | SGJF