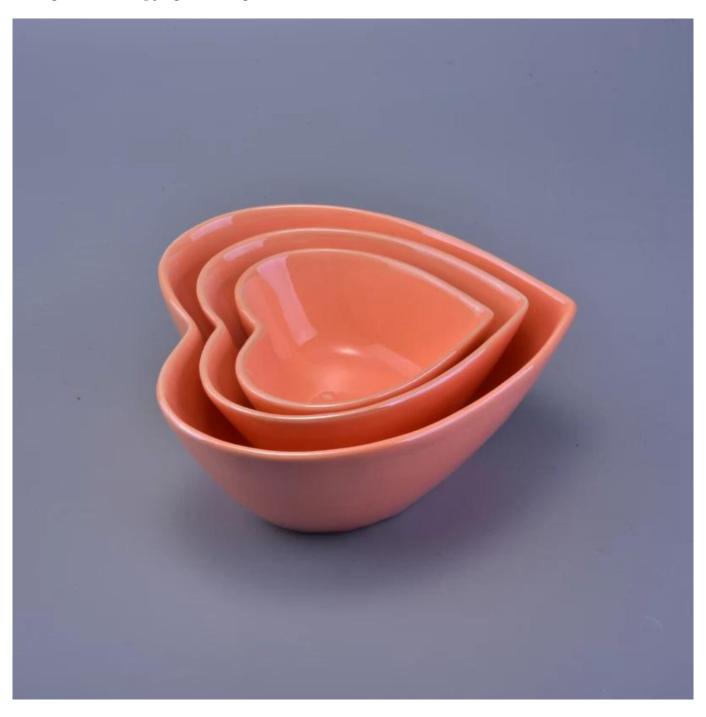

heart design ceramic tealight candle votive jars

### **Product Description**

This **concrete candle jar** with is designed by our award wining designers! It looks very original for the eyes, I pesonally think it is a great candle holder fixed on your fireplace.

| Measure(mm)    | SGJF16121301 Top dia: 97mm Bottom dia: 48mm Max dia: 107mm Height: 48mm Weight: 148g Capacity: 160ml |  |  |
|----------------|------------------------------------------------------------------------------------------------------|--|--|
| Packing        | Normal packing,Individual gift box, PVC box, window box, color box, white box, etc                   |  |  |
| Delivery time  | Within 35 days after the sample and order confirmed                                                  |  |  |
| Payment term   | 30% deposit by T/T in advance and the balance against the copy of B/L                                |  |  |
| Shipment       | By sea,by air,by Express and your shipping agent is acceptable                                       |  |  |
| Usage Occasion | Home decor, Wedding Decoration, Wedding Favors, Decoration enhancement,                              |  |  |