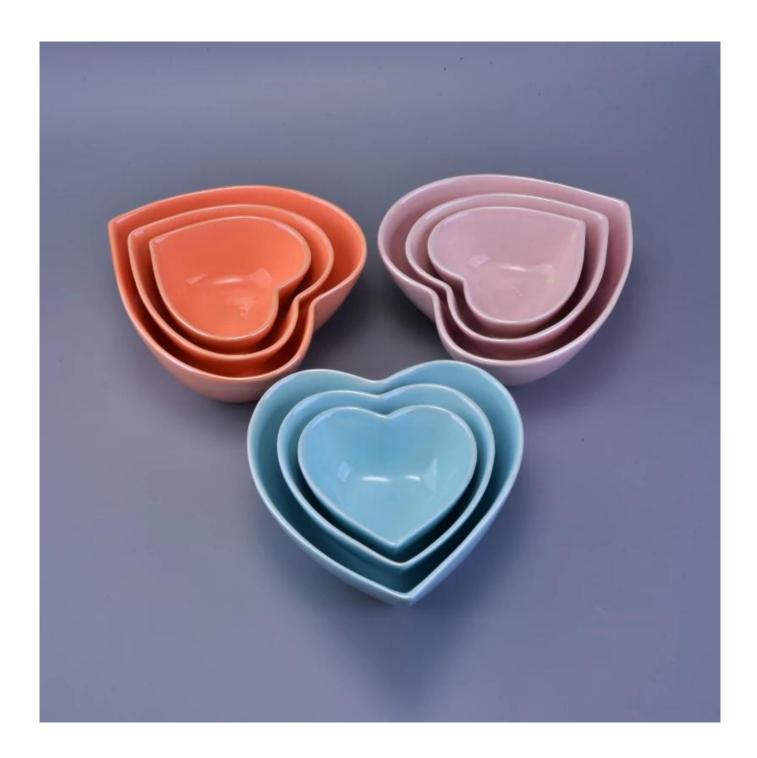

heart design ceramic tealight candle votive jars

All the pictures on this site are copyrighted by Sunny Glassware. Any unauthorized copy will be regarded as copyright infringement.

| Product name | heart design ceramic tealight candle votive jars                                                  |  |
|--------------|---------------------------------------------------------------------------------------------------|--|
| Samnia tima  | <ol> <li>5 days if at exist shaped and size</li> <li>15 days if need new shape or size</li> </ol> |  |

| Measure(mm)    | SGJF16121301 Top dia: 97mm Bottom dia: 48mm Max dia: 107mm Height: 48mm Weight: 148g Capacity: 160ml |  |  |
|----------------|------------------------------------------------------------------------------------------------------|--|--|
| Packing        | Normal packing,Individual gift box, PVC box, window box, color box, white box, etc                   |  |  |
| Delivery time  | Within 35 days after the sample and order confirmed                                                  |  |  |
| Payment term   | 30% deposit by T/T in advance and the balance against the copy of B/L                                |  |  |
| Shipment       | By sea,by air,by Express and your shipping agent is acceptable                                       |  |  |
| Usage Occasion | Home decor, Wedding Decoration, Wedding Favors, Decoration enhancement,                              |  |  |