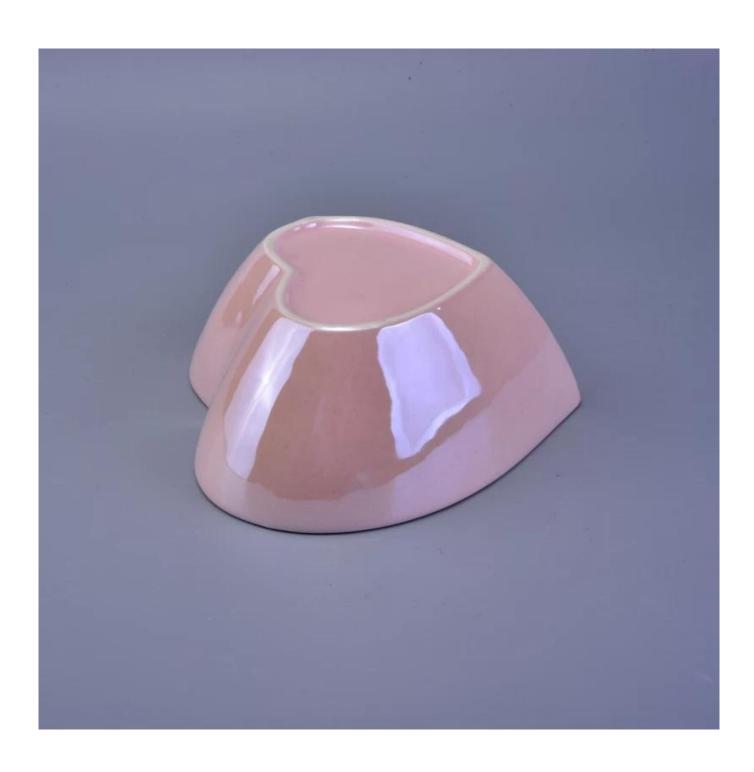

| heart design ceramic candle holders with colorful glazed |  |
|----------------------------------------------------------|--|
|                                                          |  |
|                                                          |  |
|                                                          |  |
|                                                          |  |
|                                                          |  |
|                                                          |  |
|                                                          |  |
|                                                          |  |
|                                                          |  |
|                                                          |  |
|                                                          |  |
|                                                          |  |
|                                                          |  |
|                                                          |  |
|                                                          |  |
|                                                          |  |

All the pictures on this site are copyrighted by Sunny Glassware. Any unauthorized copy will be regarded as copyright infringement.

| <b>Product name</b> | heart design ceramic candle holders with colorful glazed                                              |  |  |
|---------------------|-------------------------------------------------------------------------------------------------------|--|--|
| Sample time         | <ol> <li>5 days if at exist shaped and size</li> <li>15 days if need new shape or size</li> </ol>     |  |  |
| Measure(mm)         | SGJF16121303 Top dia: 159mm Bottom dia: 87mm Max dia: 168mm Height: 73mm Weight: 408g Capacity: 730ml |  |  |