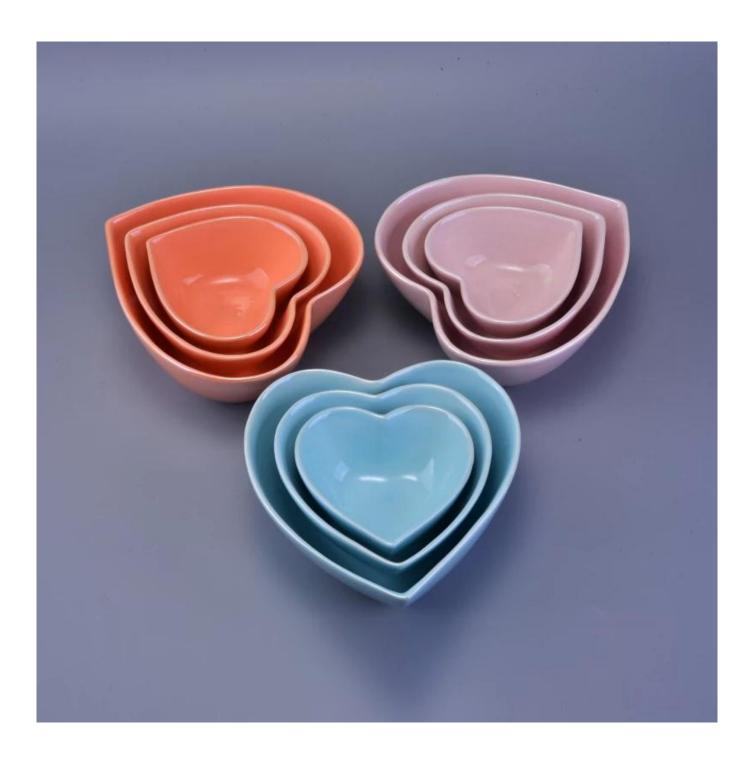

| heart design ceramic candle holders with colorful glazed |  |
|----------------------------------------------------------|--|
|                                                          |  |
|                                                          |  |
|                                                          |  |
|                                                          |  |
|                                                          |  |
|                                                          |  |
|                                                          |  |
|                                                          |  |
|                                                          |  |
|                                                          |  |
|                                                          |  |
|                                                          |  |
|                                                          |  |
|                                                          |  |
|                                                          |  |
|                                                          |  |

All the pictures on this site are copyrighted by Sunny Glassware. Any unauthorized copy will be regarded as copyright infringement.

| <b>Product name</b> | heart design ceramic candle holders with colorful glazed                                              |  |  |
|---------------------|-------------------------------------------------------------------------------------------------------|--|--|
| Sample time         | <ol> <li>5 days if at exist shaped and size</li> <li>15 days if need new shape or size</li> </ol>     |  |  |
| Measure(mm)         | SGJF16121303 Top dia: 159mm Bottom dia: 87mm Max dia: 168mm Height: 73mm Weight: 408g Capacity: 730ml |  |  |