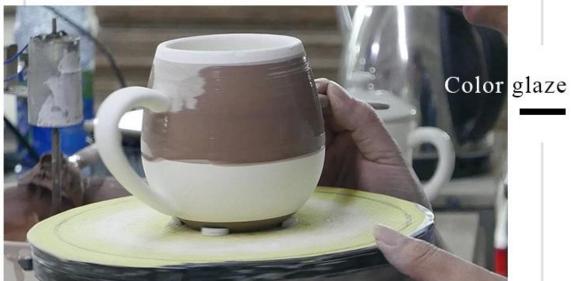

: 87mm Max dia: 168mm Height: 73mm Weight: 408g Capacity: 730ml |  |  |

| Packing        | Normal packing,Individual gift box, PVC box, window box, color box, white box, etc |  |  |  |
|----------------|------------------------------------------------------------------------------------|--|--|--|
| Delivery time  | Within 35 days after the sample and order confirmed                                |  |  |  |
| Payment term   | 30% deposit by T/T in advance and the balance against the copy of B/L              |  |  |  |
| Sninmant       | By sea,by air,by Express and your shipping agent acceptable                        |  |  |  |
| Usage Occasion | Home decor, Wedding Decoration, Wedding Favors, Decoration enhancement,            |  |  |  |

### **Process Craft**

# **DEEP PROCESSING**







### **Service Story**

Someone ask me, why Sunny Glassware is **the supplier of 80% fragrance brands in the United State**, take a second to listen to my story about<u>candle holders</u> order, you will understand Sunny always stay with you whatever it happens.

Last summer was really a great experience to us, J placed a big order with mass candle holders to Sunny Glassware at August 2018, everyone was so exciting and wanted to make it perfect .



Everything goes very well at the beginning, fast move, perfect communication, all is good. A small accessory became a big bomb which is out of our expectation, J wanted us to buy this small accessory in China but he told us this is a very difficult stuff, we digged 7 factories and one of them told us they can produce it. We are happy to know