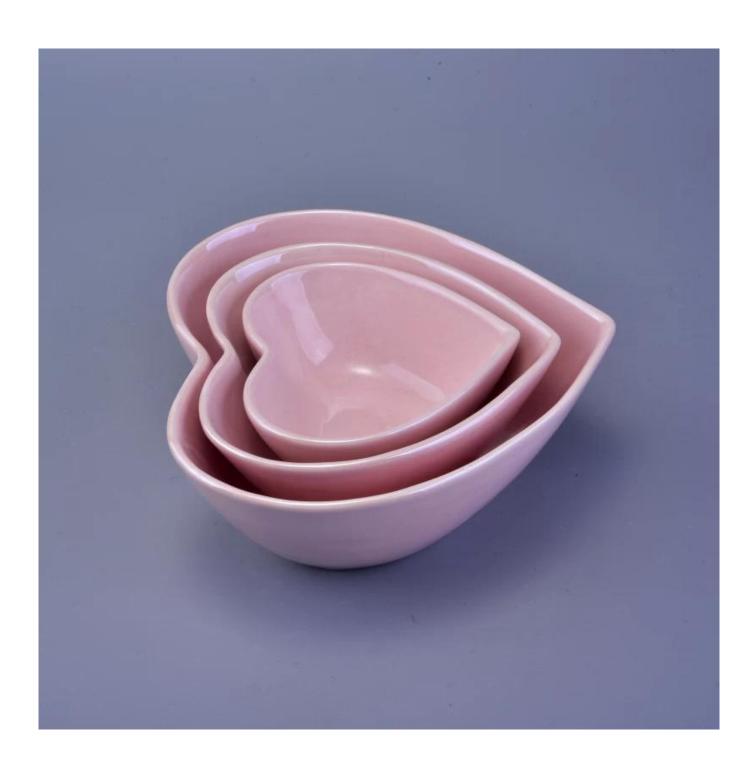

| heart design ceramic candle holders with colorful glazed |  |
|----------------------------------------------------------|--|
|                                                          |  |
|                                                          |  |
|                                                          |  |
|                                                          |  |
|                                                          |  |
|                                                          |  |
|                                                          |  |
|                                                          |  |
|                                                          |  |
|                                                          |  |
|                                                          |  |
|                                                          |  |
|                                                          |  |
|                                                          |  |
|                                                          |  |
|                                                          |  |

All the pictures on this site are copyrighted by Sunny Glassware. Any unauthorized copy will be regarded as copyright infringement.

| <b>Product name</b> | heart design ceramic candle holders with colorful glazed                                              |  |  |
|---------------------|-------------------------------------------------------------------------------------------------------|--|--|
| Sample time         | <ol> <li>5 days if at exist shaped and size</li> <li>15 days if need new shape or size</li> </ol>     |  |  |
| Measure(mm)         | SGJF16121303 Top dia: 159mm Bottom dia: 87mm Max dia: 168mm Height: 73mm Weight: 408g Capacity: 730ml |  |  |