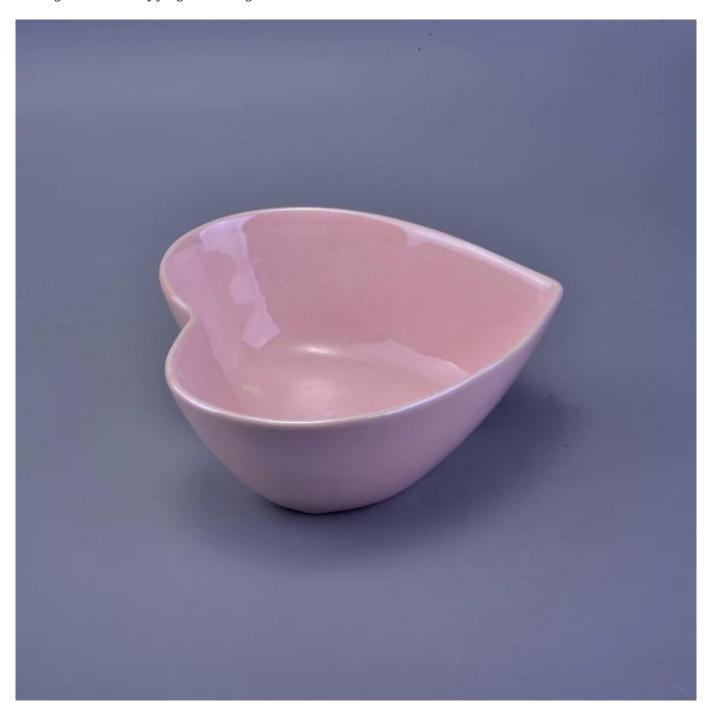

| heart design ceramic candle holders with colorful glazed |  |
|----------------------------------------------------------|--|
|                                                          |  |
|                                                          |  |
|                                                          |  |
|                                                          |  |
|                                                          |  |
|                                                          |  |
|                                                          |  |
|                                                          |  |
|                                                          |  |
|                                                          |  |
|                                                          |  |
|                                                          |  |
|                                                          |  |
|                                                          |  |
|                                                          |  |
|                                                          |  |

All the pictures on this site are copyrighted by Sunny Glassware. Any unauthorized copy will be regarded as copyright infringement.

| <b>Product name</b> | heart design ceramic candle holders with colorful glazed                                              |  |  |
|---------------------|-------------------------------------------------------------------------------------------------------|--|--|
| Sample time         | <ol> <li>5 days if at exist shaped and size</li> <li>15 days if need new shape or size</li> </ol>     |  |  |
| Measure(mm)         | SGJF16121303 Top dia: 159mm Bottom dia: 87mm Max dia: 168mm Height: 73mm Weight: 408g Capacity: 730ml |  |  |