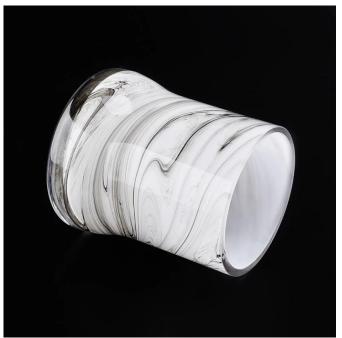

### **Product Description**

This **glass candle jar** is designed by our professional designers team. It is made from deep processing and kept good quality. It is suitable for home, wedding, party decorations and so on.

| product name   | ground glass vessel hand made glass candle container                                                                |  |  |  |
|----------------|---------------------------------------------------------------------------------------------------------------------|--|--|--|
| Sample time    | <ol> <li>5 days if at exist shaped and size of glass</li> <li>15 days if need new shape or size of glass</li> </ol> |  |  |  |
| Measure(mm)    | Top dia: 70mm Bottom dia:55mm Height:80mm Max dia: 120mm Weight: 355g Capacity: 395ml                               |  |  |  |
| Packing        | Normal packing,Individual gift box, PVC box, window box, color box, white box, etc                                  |  |  |  |
| Delivery time  | Within 35 days after the sample and order confirmed                                                                 |  |  |  |
| Payment term   | 30% deposit by T/T in advance and the balance against the copy of B/L                                               |  |  |  |
| Shipment       | By sea,by air,by Express and your shipping agent is acceptable                                                      |  |  |  |
| Usage Occasion | Home decor, Wedding Decoration, Wedding Favors, Decoration enhancement,                                             |  |  |  |