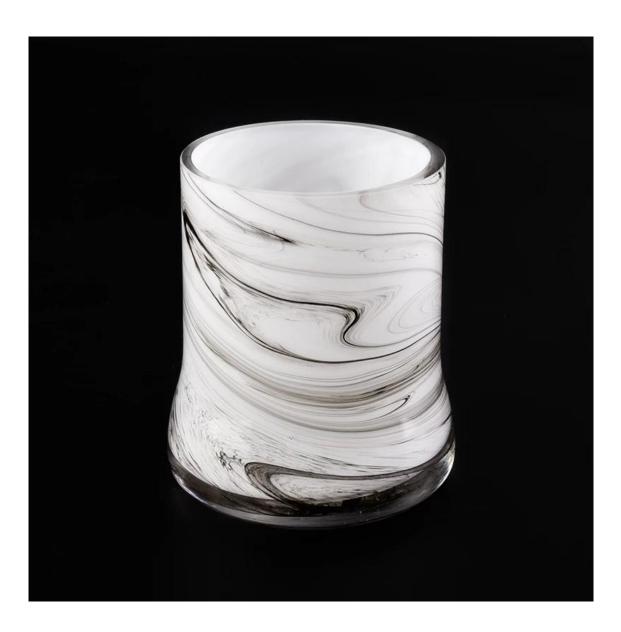

### **Product Description**

This **glass candle jar** is designed by our professional designers team. It is made from deep processing and kept good quality. It is suitable for home, wedding, party decorations and so on.

| product name   | ground glass vessel hand made glass candle container                                                                |  |  |  |
|----------------|---------------------------------------------------------------------------------------------------------------------|--|--|--|
| Sample time    | <ol> <li>5 days if at exist shaped and size of glass</li> <li>15 days if need new shape or size of glass</li> </ol> |  |  |  |
| Measure(mm)    | Top dia: 70mm Bottom dia:55mm Height:80mm Max dia: 120mm Weight: 355g Capacity: 395ml                               |  |  |  |
| Packing        | Normal packing,Individual gift box, PVC box, window box, color box, white box, etc                                  |  |  |  |
| Delivery time  | Within 35 days after the sample and order confirmed                                                                 |  |  |  |
| Payment term   | 30% deposit by T/T in advance and the balance against the copy of B/L                                               |  |  |  |
| Shipment       | By sea,by air,by Express and your shipping agent is acceptable                                                      |  |  |  |
| Usage Occasion | Home decor, Wedding Decoration, Wedding Favors, Decoration enhancement,                                             |  |  |  |