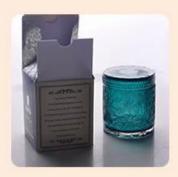

### **Product Description**

This **glass candle jar** is designed by our professional designers team. It is made from deep processing and kept good quality. It is suitable for home, wedding, party decorations and so on.

| product name   | ground glass vessel hand made glass candle container                                                                |  |  |  |
|----------------|---------------------------------------------------------------------------------------------------------------------|--|--|--|
| Sample time    | <ol> <li>5 days if at exist shaped and size of glass</li> <li>15 days if need new shape or size of glass</li> </ol> |  |  |  |
| Measure(mm)    | Top dia: 70mm Bottom dia:55mm Height:80mm Max dia: 120mm Weight: 355g Capacity: 395ml                               |  |  |  |
| Packing        | Normal packing,Individual gift box, PVC box, window box, color box, white box, etc                                  |  |  |  |
| Delivery time  | Within 35 days after the sample and order confirmed                                                                 |  |  |  |
| Payment term   | 30% deposit by T/T in advance and the balance against the copy of B/L                                               |  |  |  |
| Shipment       | By sea,by air,by Express and your shipping agent is acceptable                                                      |  |  |  |
| Usage Occasion | Home decor, Wedding Decoration, Wedding Favors, Decoration enhancement,                                             |  |  |  |