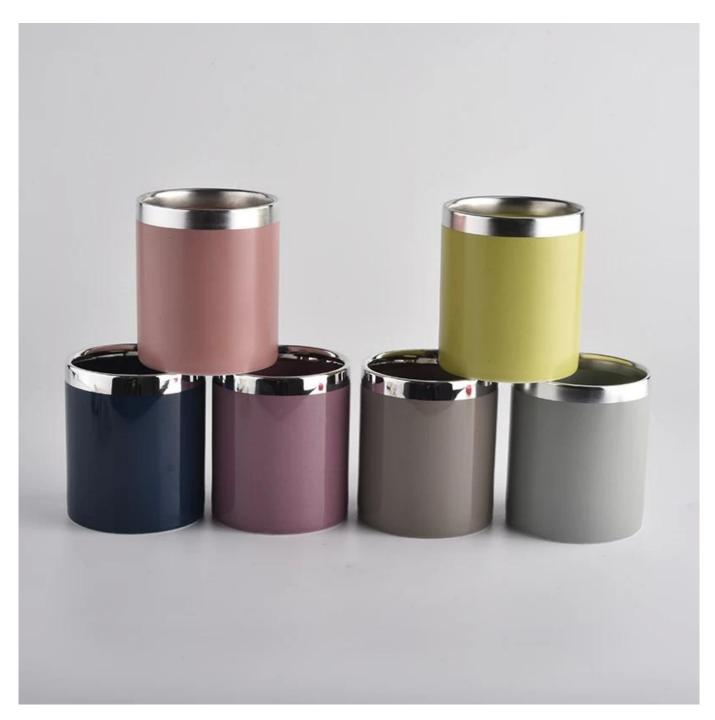

grey ceramic candle container with silver rim top, decorative ceramic candle holders for home decor

### **Product Description**

This **candle holder** is designed by our professional designers team. It is made from deep processing and kept good quality. A nice choice for home, wedding, party decorations