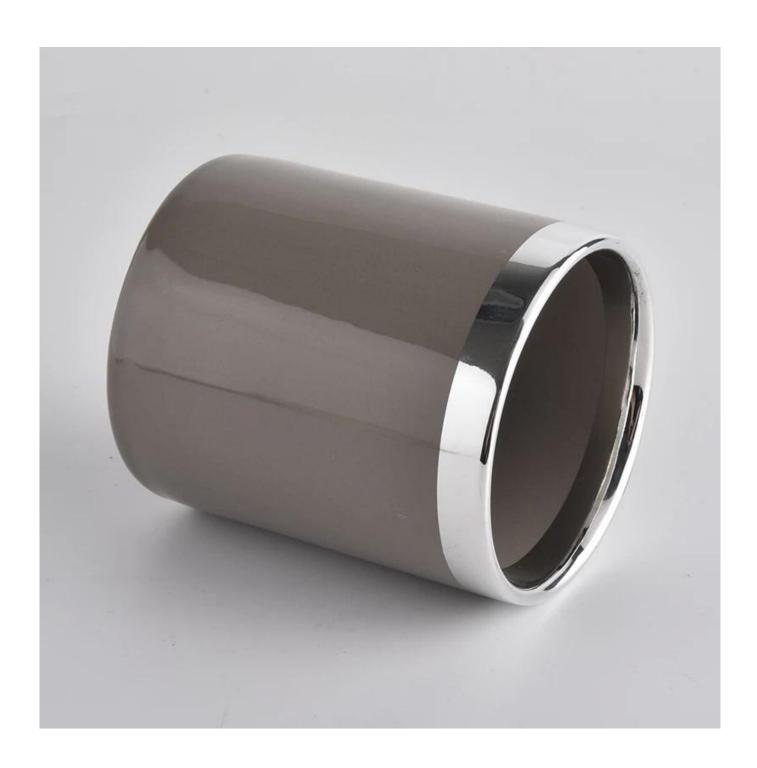

grey ceramic candle container with silver rim top, decorative ceramic candle holders for home decor

### **Product Description**

This **candle holder** is designed by our professional designers team. It is made from deep processing and kept good quality. A nice choice for home, wedding, party decorations

| Product name | cgrey ceramic candle container with silver rim top, decorative ceramic candle holders for home decor |
|--------------|------------------------------------------------------------------------------------------------------|
| Sample time  | 1. 5-7 days if at exist shaped and size 2. 15-20 days if need new shape or size                      |
| Measure(mm)  | Top dia: 88mm Bottom dia: 88mm Height: 100mm Weight: 396g Capacity: 410ml                            |