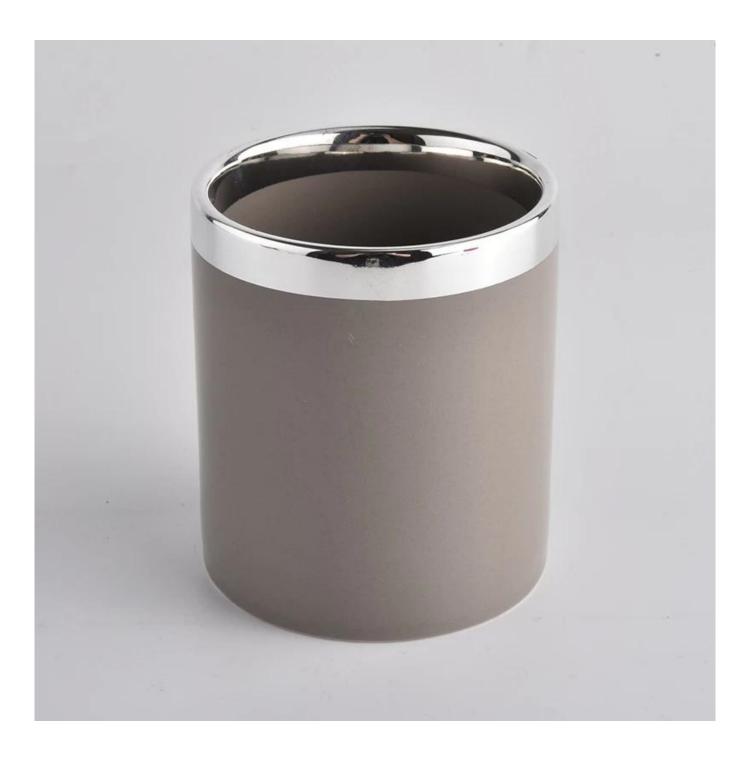

grey ceramic candle container with silver rim top, decorative ceramic candle holders for home decor

### **Product Description**

This **candle holder** is designed by our professional designers team. It is made from deep processing and kept good quality. A nice choice for home, wedding, party decorations

| Product name | cgrey ceramic candle container with silver rim top, decorative ceramic candle holders for home decor |
|--------------|------------------------------------------------------------------------------------------------------|
| Sample time  | 1. 5-7 days if at exist shaped and size 2. 15-20 days if need new shape or size                      |
| Measure(mm)  | Top dia: 88mm Bottom dia: 88mm Height: 100mm Weight: 396g Capacity: 410ml                            |