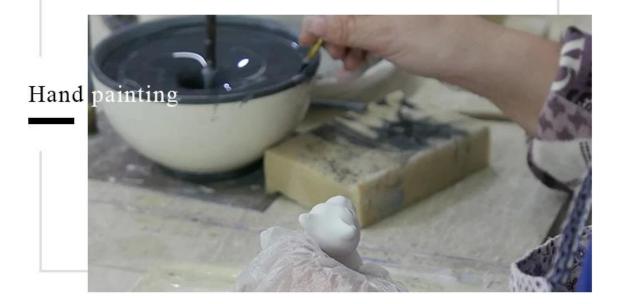

|
| Measure(mm)  | Top dia: 88mm Bottom dia: 88mm Height: 100mm Weight: 396g Capacity: 410ml                            |

| Packing        | Normal packing,Individual gift box, PVC box, window box, color box, white box, etc |
|----------------|------------------------------------------------------------------------------------|
| Delivery time  | Within 35 days after the sample and order confirmed                                |
| Payment term   | 30% deposit by T/T in advance and the balance against the copy of B/L              |
| Shipment       | By sea,by air,by Express and your shipping agent is acceptable                     |
| Usage Occasion | Home decor, Wedding Decoration, Wedding Favors, Decoration enhancement,            |

### **Process Craft**

### **DEEP PROCESSING**







#### **Service Story**

Someone ask me, why Sunny Glassware is **the supplier of 80% fragrance brands in the United State**, take a second to listen to my story about\_candle holders order, you will understand Sunny always stay with you whatever it happens.

Last summer was really a great experience to us, J placed a big order with mass candle holders to Sunny Glassware at August 2018, everyone was so exciting and wanted to make it perfect.



Everything goes very well at the beginning, fast move, perfect communication, all is good. A small accessory became a big bomb which is out of our expectation, J wanted us to buy this small accessory in China but he told us this is a very difficult stuff, we digged 7 factories and one of them told us they can produce it. We are happy to know that a