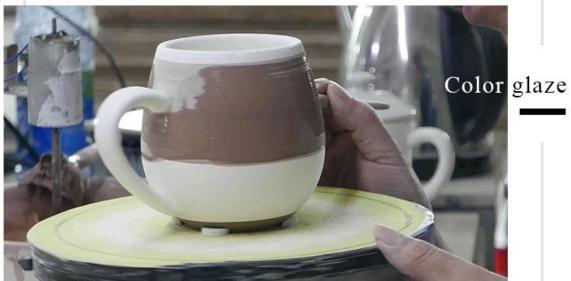

|
| Measure(mm)  | Top dia: 88mm Bottom dia: 88mm Height: 100mm Weight: 396g Capacity: 410ml                            |

| Packing        | Normal packing,Individual gift box, PVC box, window box, color box, white box, etc |
|----------------|------------------------------------------------------------------------------------|
| Delivery time  | Within 35 days after the sample and order confirmed                                |
| Payment term   | 30% deposit by T/T in advance and the balance against the copy of B/L              |
| Shipment       | By sea,by air,by Express and your shipping agent is acceptable                     |
| Usage Occasion | Home decor, Wedding Decoration, Wedding Favors, Decoration enhancement,            |

### **Process Craft**

### **DEEP PROCESSING**







#### **Service Story**

Someone ask me, why Sunny Glassware is **the supplier of 80% fragrance brands in the United State**, take a second to listen to my story about\_candle holders order, you will understand Sunny always stay with you whatever it happens.

Last summer was really a great experience to us, J placed a big order with mass candle holders to Sunny Glassware at August 2018, everyone was so exciting and wanted to make it perfect.



Everything goes very well at the beginning, fast move, perfect communication, all is good. A small accessory became a big bomb which is out of our expectation, J wanted us to buy this small accessory in China but he told us this is a very difficult stuff, we digged 7 factories and one of them told us they can produce it. We are happy to know that