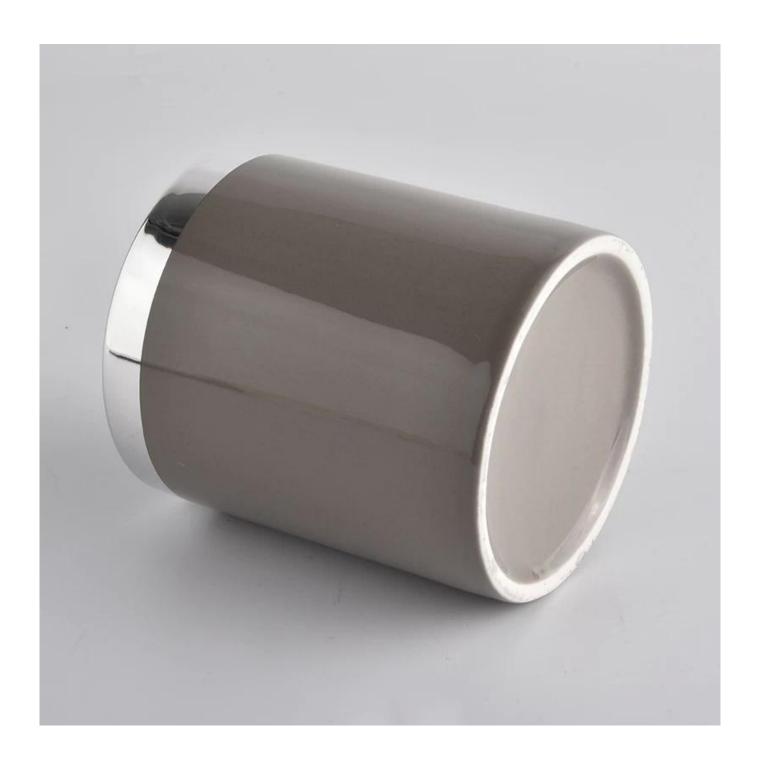

grey ceramic candle container with silver rim top, decorative ceramic candle holders for home decor

### **Product Description**

This **candle holder** is designed by our professional designers team. It is made from deep processing and kept good quality. A nice choice for home, wedding, party decorations

| Product name | cgrey ceramic candle container with silver rim top, decorative ceramic candle holders for home decor |
|--------------|------------------------------------------------------------------------------------------------------|
| Sample time  | 1. 5-7 days if at exist shaped and size 2. 15-20 days if need new shape or size                      |
| Measure(mm)  | Top dia: 88mm Bottom dia: 88mm Height: 100mm Weight: 396g Capacity: 410ml                            |