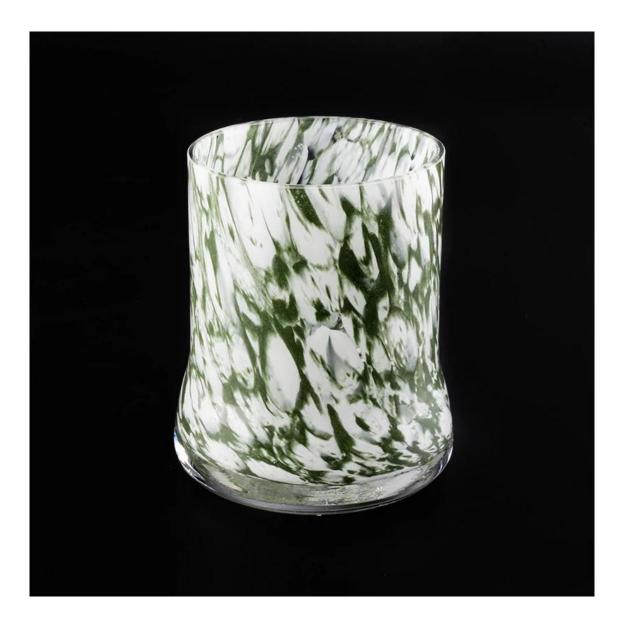

green white glossy glass vessel glass candle jar hand made home decoration

### No second Co.in China

Our QC is more QC than our customer's QC

**Product Description** 

This **glass candle jar** is designed by our professional designers team. It is made from deep processing and kept good quality. It is suitable for home, wedding, party decorations and so on.

| product name   | $\alpha reen$ white glossy glass vessel status glass candle jar hand made home decoration                           |
|----------------|---------------------------------------------------------------------------------------------------------------------|
| Sample time    | <ol> <li>5 days if at exist shaped and size of glass</li> <li>15 days if need new shape or size of glass</li> </ol> |
| Measure(mm)    | Top dia: 70mm<br>Bottom dia:55mm<br>Height:80mm<br>Max dia: 120mm<br>Weight: 355g<br>Capacity: 395ml                |
| Packing        | Normal packing,Individual gift box, PVC box, window box, color box, white box, etc                                  |
| Delivery time  | Within 35 days after the sample and order confirmed                                                                 |
| Payment term   | 30% deposit by T/T in advance and the balance against the copy of B/L                                               |
| Shipment       | By sea,by air,by Express and your shipping agent is acceptable                                                      |
| Usage Occasion | Home decor,Wedding Decoration,Wedding Favors,Decoration enhancement,                                                |