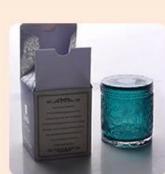

green white glossy glass vessel glass candle jar hand made home decoration

### No second Co.in China

Our QC is more QC than our customer's QC

**Product Description** 

This **glass candle jar** is designed by our professional designers team. It is made from deep processing and kept good quality. It is suitable for home, wedding, party decorations and so on.

| product name   | $\alpha reen$ white glossy glass vessel status glass candle jar hand made home decoration                           |
|----------------|---------------------------------------------------------------------------------------------------------------------|
| Sample time    | <ol> <li>5 days if at exist shaped and size of glass</li> <li>15 days if need new shape or size of glass</li> </ol> |
| Measure(mm)    | Top dia: 70mm<br>Bottom dia:55mm<br>Height:80mm<br>Max dia: 120mm<br>Weight: 355g<br>Capacity: 395ml                |
| Packing        | Normal packing,Individual gift box, PVC box, window box, color box, white box, etc                                  |
| Delivery time  | Within 35 days after the sample and order confirmed                                                                 |
| Payment term   | 30% deposit by T/T in advance and the balance against the copy of B/L                                               |
| Shipment       | By sea,by air,by Express and your shipping agent is acceptable                                                      |
| Usage Occasion | Home decor,Wedding Decoration,Wedding Favors,Decoration enhancement,                                                |