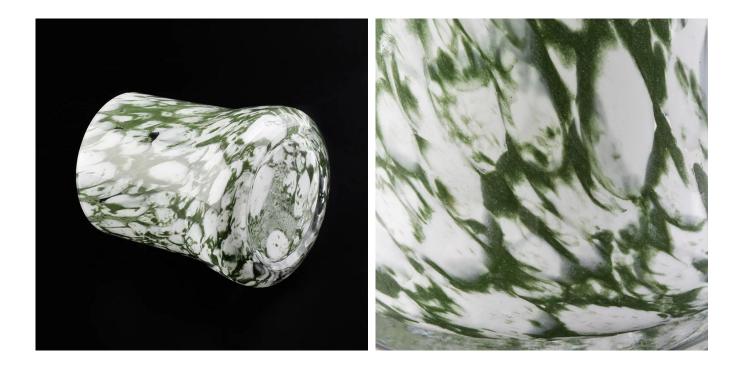

green white glossy glass vessel glass candle jar hand made home decoration

### No second Co.in China

Our QC is more QC than our customer's QC

**Product Description** 

This **glass candle jar** is designed by our professional designers team. It is made from deep processing and kept good quality. It is suitable for home, wedding, party decorations and so on.

| product name   | $\alpha reen$ white glossy glass vessel status glass candle jar hand made home decoration                           |
|----------------|---------------------------------------------------------------------------------------------------------------------|
| Sample time    | <ol> <li>5 days if at exist shaped and size of glass</li> <li>15 days if need new shape or size of glass</li> </ol> |
| Measure(mm)    | Top dia: 70mm<br>Bottom dia:55mm<br>Height:80mm<br>Max dia: 120mm<br>Weight: 355g<br>Capacity: 395ml                |
| Packing        | Normal packing,Individual gift box, PVC box, window box, color box, white box, etc                                  |
| Delivery time  | Within 35 days after the sample and order confirmed                                                                 |
| Payment term   | 30% deposit by T/T in advance and the balance against the copy of B/L                                               |
| Shipment       | By sea,by air,by Express and your shipping agent is acceptable                                                      |
| Usage Occasion | Home decor,Wedding Decoration,Wedding Favors,Decoration enhancement,                                                |