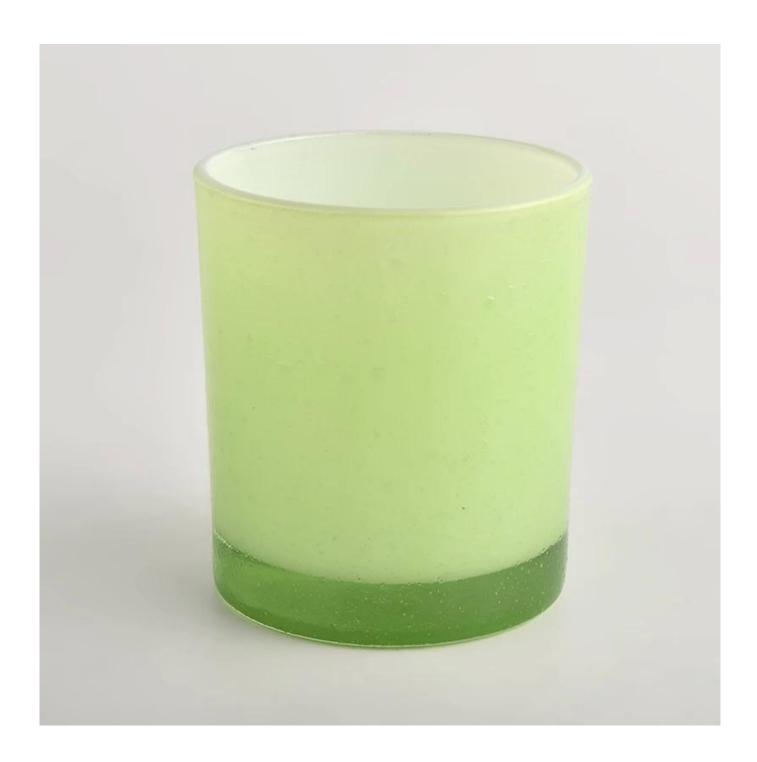

### green glass candle holder with water drop effect 300ml

### **Product Description**

The <u>cylinder glass candle holders</u> are designed by our professional designers team. It is made from deep processing and kept good quality. It is suitable for home, wedding, party decorations and so on.

| product name      | green glass candle holder with water drop effect 300ml                                                               |
|-------------------|----------------------------------------------------------------------------------------------------------------------|
| Sample time       | <ol> <li>5 days if there is glass shape and size</li> <li>15 days, if you need new shapes and sizes glass</li> </ol> |
| Measure           | Top dia:80mm Bottom dia:74mm Height:90mm Weight:303g Capacity:290ml                                                  |
| Packing           | Normal packing,Individual gift box, PVC box, window box, color box, white box, etc                                   |
| Delivery time     | Within 35 days after the sample and order confirmed                                                                  |
| Payment term      | 30% deposit by T/T in advance and the balance against the copy of B/L                                                |
| Shipment          | By sea,by air,by Express and your shipping agent is acceptable                                                       |
| Usage<br>Occasion | Home decor,Wedding Decoration,Wedding Favors,Decoration enhancement,                                                 |