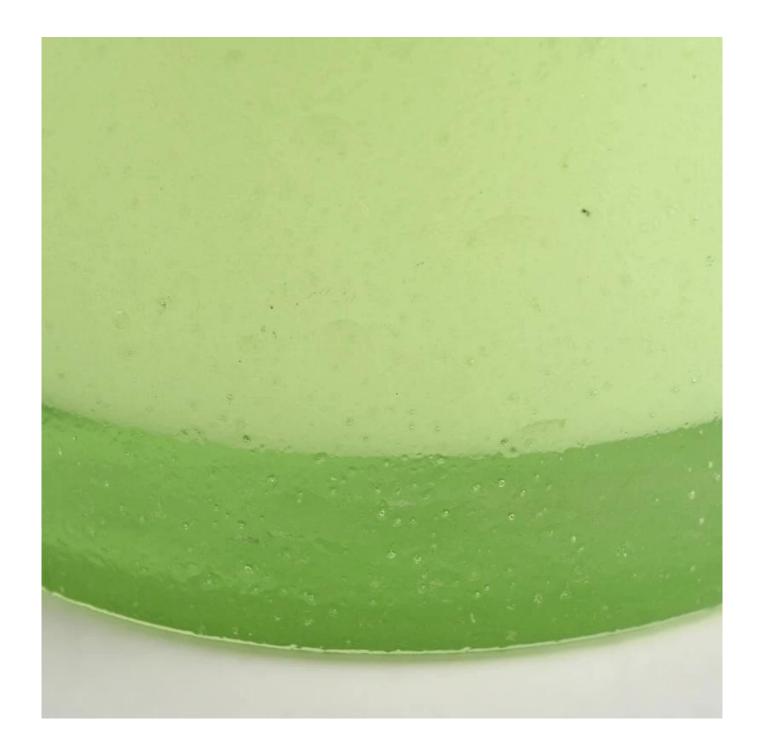

### green glass candle holder with water drop effect 300ml

| product name      | green glass candle holder with water drop effect 300ml                                                               |
|-------------------|----------------------------------------------------------------------------------------------------------------------|
| Sample time       | <ol> <li>5 days if there is glass shape and size</li> <li>15 days, if you need new shapes and sizes glass</li> </ol> |
| Measure           | Top dia:80mm Bottom dia:74mm Height:90mm Weight:303g Capacity:290ml                                                  |
| Packing           | Normal packing,Individual gift box, PVC box, window box, color box, white box, etc                                   |
| Delivery time     | Within 35 days after the sample and order confirmed                                                                  |
| Payment term      | 30% deposit by T/T in advance and the balance against the copy of B/L                                                |
| Shipment          | By sea,by air,by Express and your shipping agent is acceptable                                                       |
| Usage<br>Occasion | Home decor,Wedding Decoration,Wedding Favors,Decoration enhancement,                                                 |