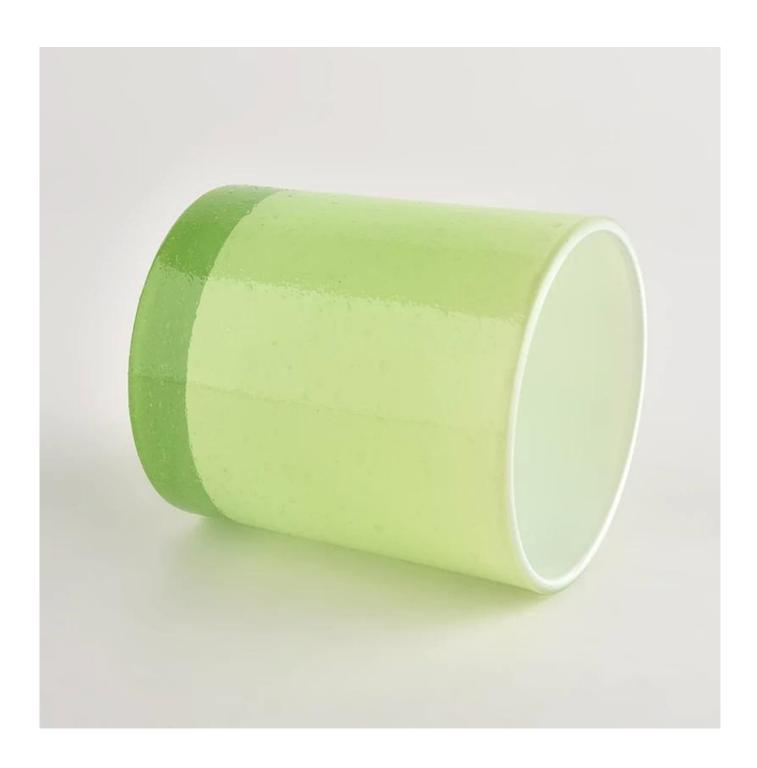

### green glass candle holder with water drop effect 300ml

### **Product Description**

The <u>cylinder glass candle holders</u> are designed by our professional designers team. It is made from deep processing and kept good quality. It is suitable for home, wedding, party decorations and so on.

| product name      | green glass candle holder with water drop effect 300ml                                                               |
|-------------------|----------------------------------------------------------------------------------------------------------------------|
| Sample time       | <ol> <li>5 days if there is glass shape and size</li> <li>15 days, if you need new shapes and sizes glass</li> </ol> |
| Measure           | Top dia:80mm Bottom dia:74mm Height:90mm Weight:303g Capacity:290ml                                                  |
| Packing           | Normal packing,Individual gift box, PVC box, window box, color box, white box, etc                                   |
| Delivery time     | Within 35 days after the sample and order confirmed                                                                  |
| Payment term      | 30% deposit by T/T in advance and the balance against the copy of B/L                                                |
| Shipment          | By sea,by air,by Express and your shipping agent is acceptable                                                       |
| Usage<br>Occasion | Home decor,Wedding Decoration,Wedding Favors,Decoration enhancement,                                                 |