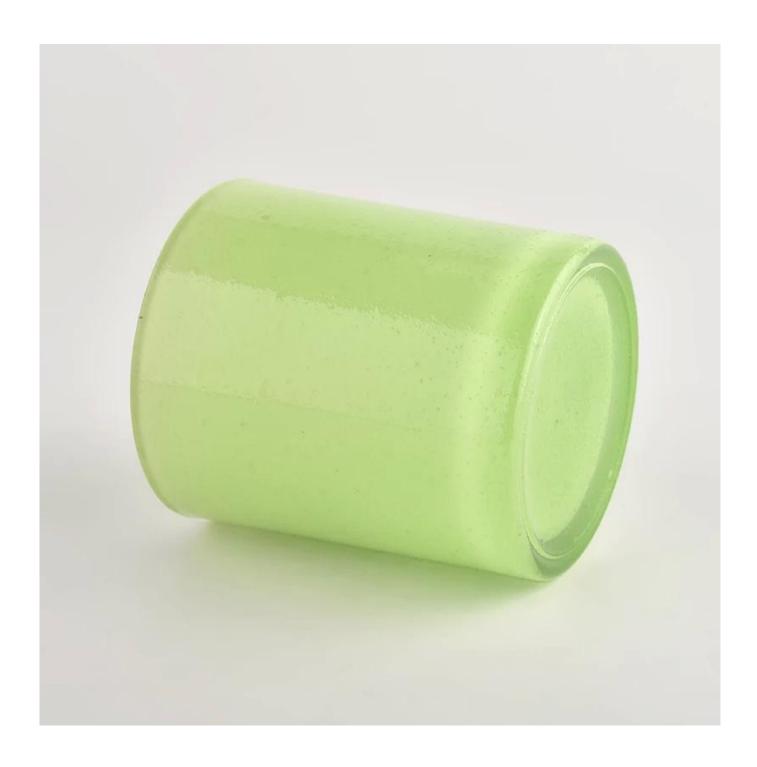

### green glass candle holder with water drop effect 300ml

### **Product Description**

The <u>cylinder glass candle holders</u> are designed by our professional designers team. It is made from deep processing and kept good quality. It is suitable for home, wedding, party decorations and so on.

| product name      | green glass candle holder with water drop effect 300ml                                                               |
|-------------------|----------------------------------------------------------------------------------------------------------------------|
| Sample time       | <ol> <li>5 days if there is glass shape and size</li> <li>15 days, if you need new shapes and sizes glass</li> </ol> |
| Measure           | Top dia:80mm Bottom dia:74mm Height:90mm Weight:303g Capacity:290ml                                                  |
| Packing           | Normal packing,Individual gift box, PVC box, window box, color box, white box, etc                                   |
| Delivery time     | Within 35 days after the sample and order confirmed                                                                  |
| Payment term      | 30% deposit by T/T in advance and the balance against the copy of B/L                                                |
| Shipment          | By sea,by air,by Express and your shipping agent is acceptable                                                       |
| Usage<br>Occasion | Home decor,Wedding Decoration,Wedding Favors,Decoration enhancement,                                                 |