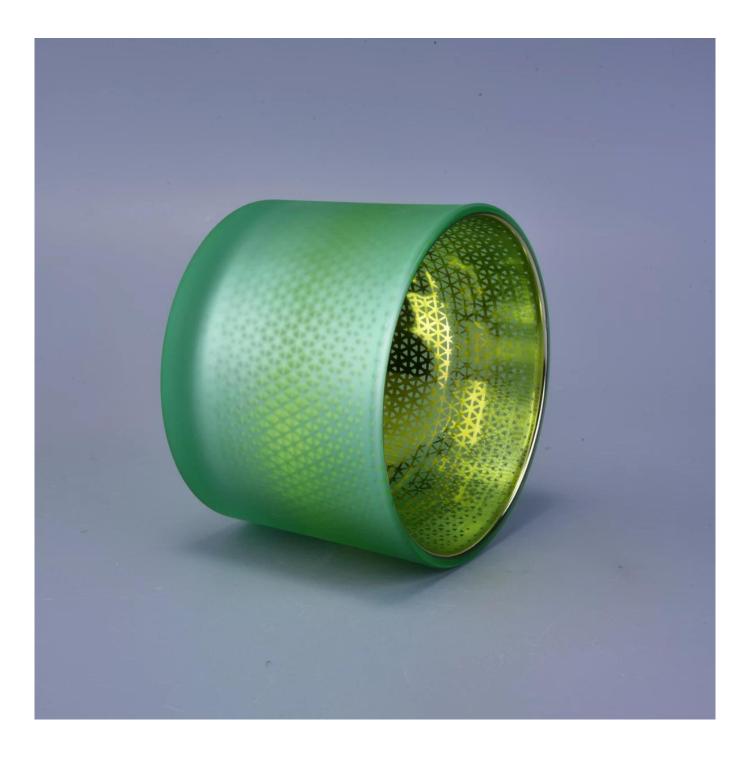

#### **Product Description**

| Specification  | Top dia: 110mm<br>Bottom dia:102mm<br>Height: 80mm<br>Capacity: 500ml                                               |
|----------------|---------------------------------------------------------------------------------------------------------------------|
| Sample time    | <ol> <li>5 days if at exist shaped and size of glass</li> <li>15 days if need new shape or size of glass</li> </ol> |
| Packing        | Normal packing, Individual gift box, PVC box, window box, color box, white box, etc                                 |
| Delivery time  | Within 35 days after the sample and order confirmed                                                                 |
| Payment term   | 30% deposit by T/T in advance and the balance against the copy of B/L                                               |
| Shipment       | By sea,by air,by Express and your shipping agent is acceptable                                                      |
| Usage Occasion | Home decor,Wedding Decoration,Wedding Favors,Decoration enhancement,                                                |