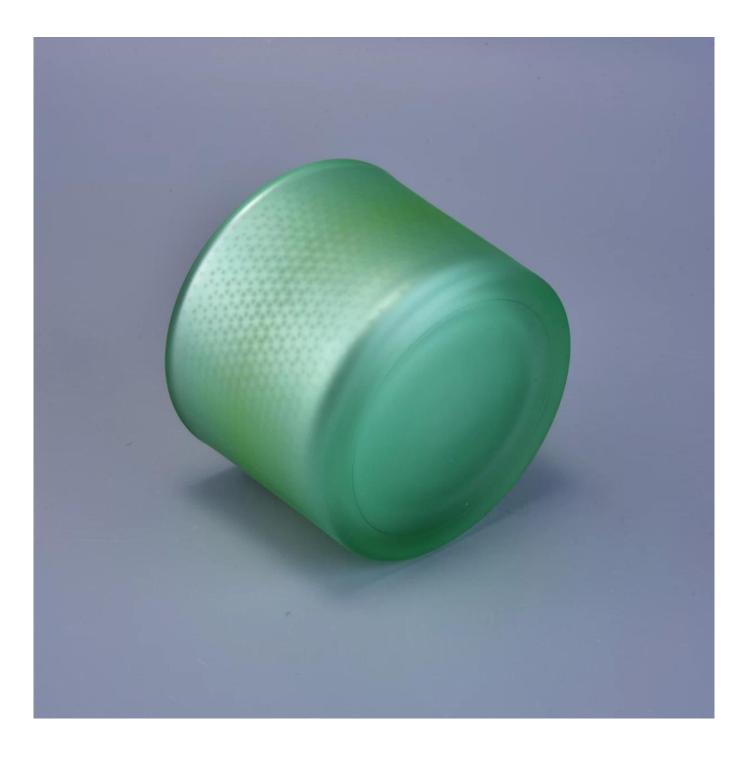

#### **Product Description**

| Specification  | Top dia: 110mm<br>Bottom dia:102mm<br>Height: 80mm<br>Capacity: 500ml                                               |
|----------------|---------------------------------------------------------------------------------------------------------------------|
| Sample time    | <ol> <li>5 days if at exist shaped and size of glass</li> <li>15 days if need new shape or size of glass</li> </ol> |
| Packing        | Normal packing, Individual gift box, PVC box, window box, color box, white box, etc                                 |
| Delivery time  | Within 35 days after the sample and order confirmed                                                                 |
| Payment term   | 30% deposit by T/T in advance and the balance against the copy of B/L                                               |
| Shipment       | By sea,by air,by Express and your shipping agent is acceptable                                                      |
| Usage Occasion | Home decor,Wedding Decoration,Wedding Favors,Decoration enhancement,                                                |