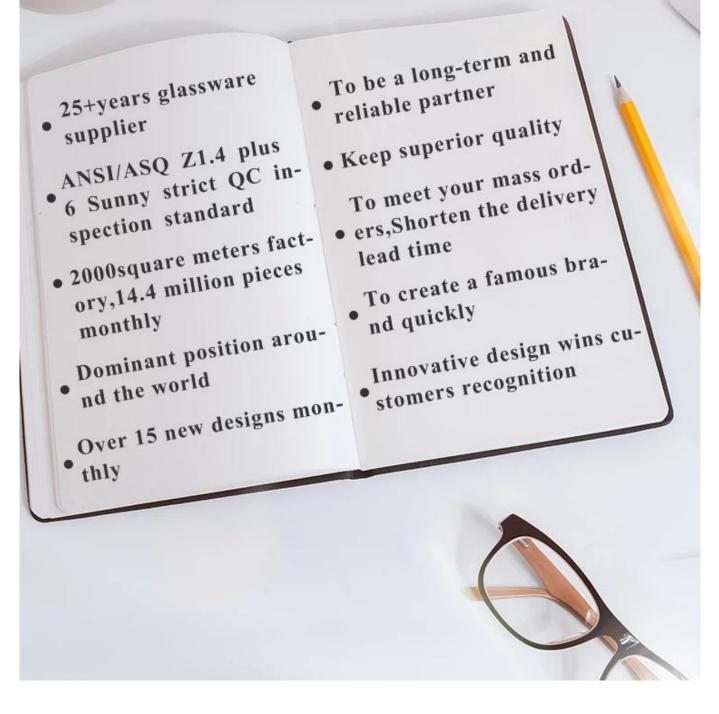

## About us

# **Advantages & Benefits**



#### **Product Description**

| Specification  | Top dia: 110mm<br>Bottom dia:102mm<br>Height: 80mm<br>Capacity: 500ml                                               |
|----------------|---------------------------------------------------------------------------------------------------------------------|
| Sample time    | <ol> <li>5 days if at exist shaped and size of glass</li> <li>15 days if need new shape or size of glass</li> </ol> |
| Packing        | Normal packing, Individual gift box, PVC box, window box, color box, white box, etc                                 |
| Delivery time  | Within 35 days after the sample and order confirmed                                                                 |
| Payment term   | 30% deposit by T/T in advance and the balance against the copy o