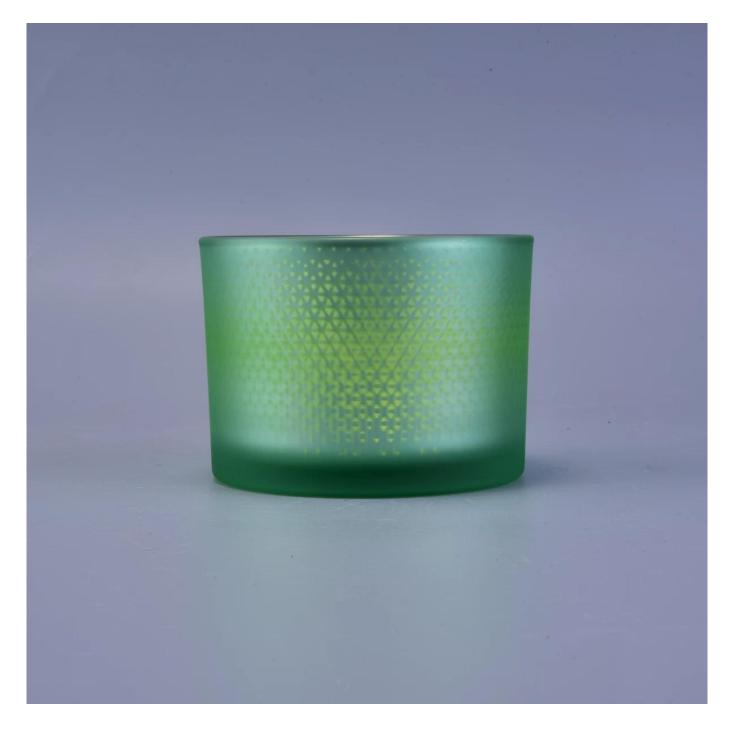

#### **Product Description**

| Specification  | Top dia: 110mm<br>Bottom dia:102mm<br>Height: 80mm<br>Capacity: 500ml                                               |
|----------------|---------------------------------------------------------------------------------------------------------------------|
| Sample time    | <ol> <li>5 days if at exist shaped and size of glass</li> <li>15 days if need new shape or size of glass</li> </ol> |
| Packing        | Normal packing, Individual gift box, PVC box, window box, color box, white box, etc                                 |
| Delivery time  | Within 35 days after the sample and order confirmed                                                                 |
| Payment term   | 30% deposit by T/T in advance and the balance against the copy of B/L                                               |
| Shipment       | By sea,by air,by Express and your shipping agent is acceptable                                                      |
| Usage Occasion | Home decor,Wedding Decoration,Wedding Favors,Decoration enhancement,                                                |