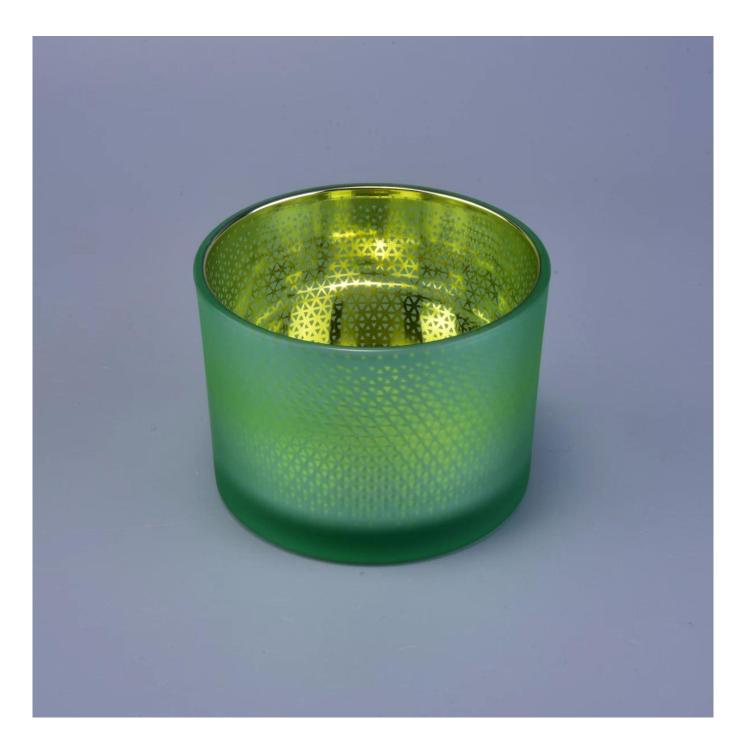

#### **Product Description**

| Specification  | Top dia: 110mm<br>Bottom dia:102mm<br>Height: 80mm<br>Capacity: 500ml                                               |
|----------------|---------------------------------------------------------------------------------------------------------------------|
| Sample time    | <ol> <li>5 days if at exist shaped and size of glass</li> <li>15 days if need new shape or size of glass</li> </ol> |
| Packing        | Normal packing, Individual gift box, PVC box, window box, color box, white box, etc                                 |
| Delivery time  | Within 35 days after the sample and order confirmed                                                                 |
| Payment term   | 30% deposit by T/T in advance and the balance against the copy of B/L                                               |
| Shipment       | By sea,by air,by Express and your shipping agent is acceptable                                                      |
| Usage Occasion | Home decor,Wedding Decoration,Wedding Favors,Decoration enhancement,                                                |