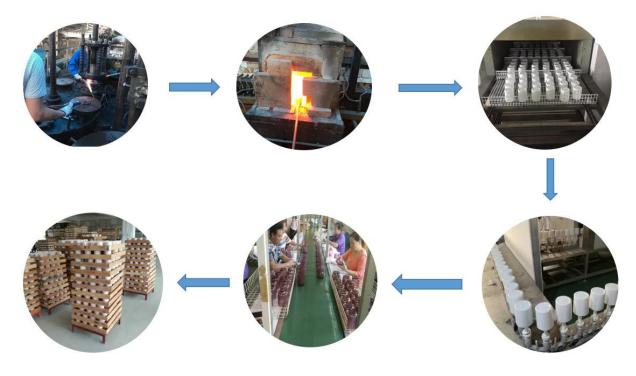

days if need new shape or size of glass</li> </ol> |
| Packing        | Normal packing, Individual gift box, PVC box, window box, color box, white box, etc                                 |
| Delivery time  | Within 35 days after the sample and order confirmed                                                                 |
| Payment term   | 30% deposit by T/T in advance and the balance against the copy of B/L                                               |
| Shipment       | By sea,by air,by Express and your shipping agent is acceptable                                                      |
| Usage Occasion | Home decor,Wedding Decoration,Wedding Favors,Decoration enhancement,                                                |











**Process Craft** 

## **Glass Production Lines**



### Packaging & Shipping

We also have **our own professional and international logistic team** for your service.

We are your best choice without any concern.





### Factory





Exhibition



Certifications



#### Sunny Story

Someone ask me, why Sunny Glassware is **the supplier of 80% fragrance brands in the United State**, take a second to listen to my story about <u>candle holders</u> order, you will understand Sunny always stay with you whatever it happens.

Last summer was really a great experience to us, J placed a big order with mass candle holders to Sunny Glassware at August 2018, everyone was so exciting and wanted to make it perfect .

Everything goes very well at the beginning, fast move, perfect communication, all is good. A small accessory became a big bomb which is o