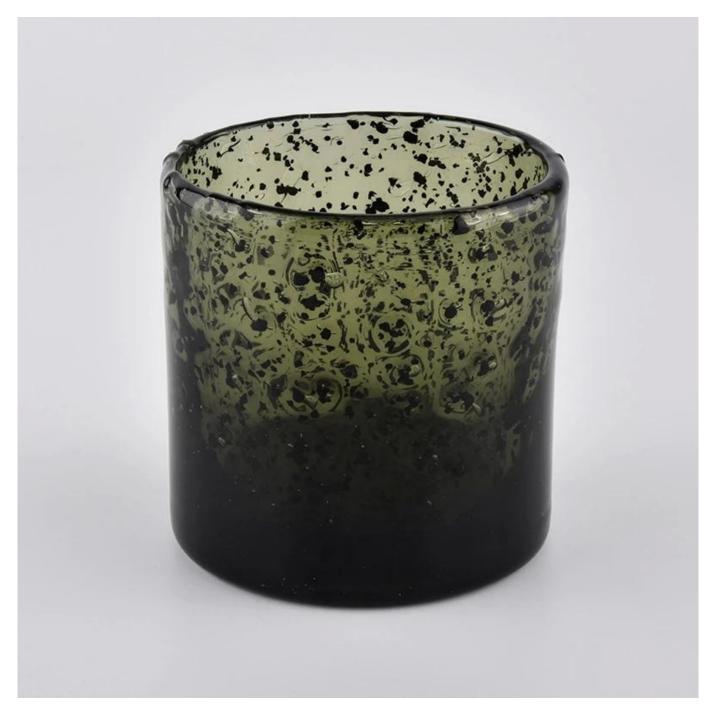

green colored glass candle holders for home decoration

Such a large and abundant sample room

#### **Product Description**

All the pictures on this site are copyrighted by Sunny Glassware. Any unauthorized copy will

be regarded as copyright infringement.

This **candle bowl** is made of sodalime in high quality. It is suitable for all kinds of candle or soy wax. We can do any customized print on the glass. Finish MOQ is 3000pcs per design.

| Measure(mm)    | SGLYP20061003<br>Top dia: 81mm<br>Bottom dia: 81mm<br>Height:81mm<br>Weight: 390g<br>Capacity: 245ml<br>green colored glass candle holders for home decoration |
|----------------|----------------------------------------------------------------------------------------------------------------------------------------------------------------|
| Packing        | Normal packing,Individual gift box, PVC box, window box, color box, white box, etc                                                                             |
| Delivery time  | Within 35 days after the sample and order confirmed                                                                                                            |
| Payment term   | 30% deposit by T/T in advance and the balance against the copy of B/L                                                                                          |
| Shipment       | By sea,by air,by Express and your shipping agent is acceptable                                                                                                 |
| Usage Occasion | Home decor,Wedding Decoration,Wedding Favors,Decoration enhancement,                                                                                           |