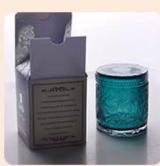

green colored glass candle holders for home decoration

Such a large and abundant sample room

#### **Product Description**

All the pictures on this site are copyrighted by Sunny Glassware. Any unauthorized copy will

be regarded as copyright infringement.

This **candle bowl** is made of sodalime in high quality. It is suitable for all kinds of candle or soy wax. We can do any customized print on the glass. Finish MOQ is 3000pcs per design.