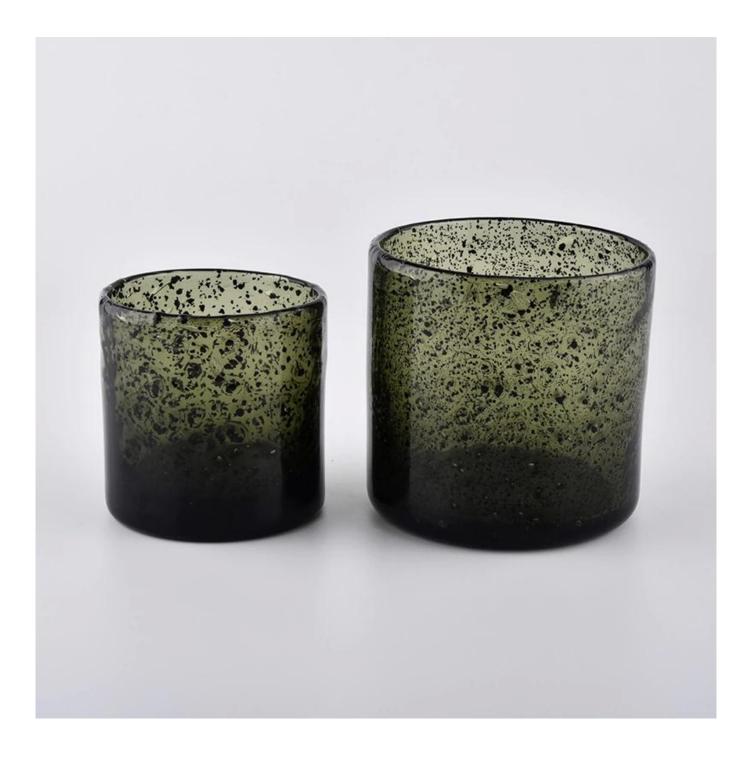

green colored glass candle holders for home decoration

Such a large and abundant sample room

| Measure(mm)    | SGLYP20061003<br>Top dia: 81mm<br>Bottom dia: 81mm<br>Height:81mm<br>Weight: 390g<br>Capacity: 245ml<br>green colored glass candle holders for home decoration |
|----------------|----------------------------------------------------------------------------------------------------------------------------------------------------------------|
| Packing        | Normal packing,Individual gift box, PVC box, window box, color box, white box, etc                                                                             |
| Delivery time  | Within 35 days after the sample and order confirmed                                                                                                            |
| Payment term   | 30% deposit by T/T in advance and the balance against the copy of B/L                                                                                          |
| Shipment       | By sea,by air,by Express and your shipping agent is acceptable                                                                                                 |
| Usage Occasion | Home decor,Wedding Decoration,Wedding Favors,Decoration enhancement,                                                                                           |