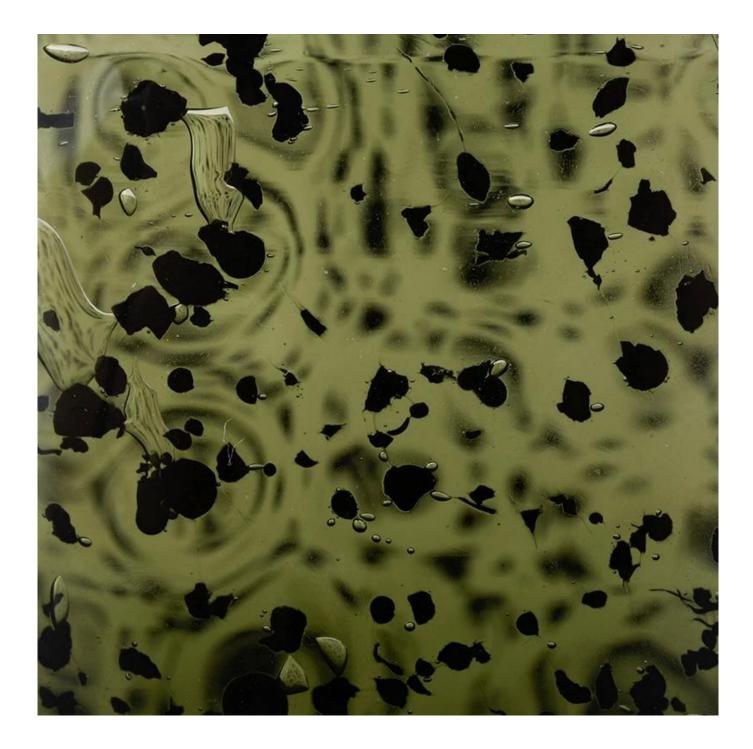

#### **Product Description**

All the pictures on this site are copyrighted by Sunny Glassware. Any unauthorized copy will

be regarded as copyright infringement.

This **candle bowl** is made of sodalime in high quality. It is suitable for all kinds of candle or soy wax. We can do any customized print on the glass. Finish MOQ is 3000pcs per design.

| Measure(mm)    | SGLYP20061003<br>Top dia: 81mm<br>Bottom dia: 81mm<br>Height:81mm<br>Weight: 390g<br>Capacity: 245ml<br>green colored glass candle holders for home decoration |
|----------------|----------------------------------------------------------------------------------------------------------------------------------------------------------------|
| Packing        | Normal packing,Individual gift box, PVC box, window box, color box, white box, etc                                                                             |
| Delivery time  | Within 35 days after the sample and order confirmed                                                                                                            |
| Payment term   | 30% deposit by T/T in advance and the balance against the copy of B/L                                                                                          |
| Shipment       | By sea,by air,by Express and your shipping agent is acceptable                                                                                                 |
| Usage Occasion | Home decor,Wedding Decoration,Wedding Favors,Decoration enhancement,                                                                                           |