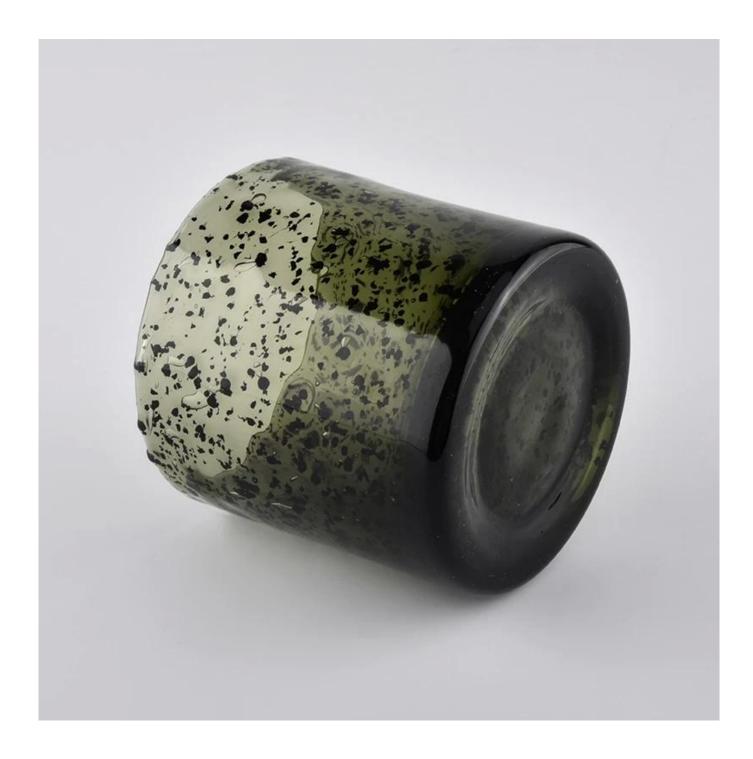

green colored glass candle holders for home decoration

Such a large and abundant sample room

#### **Product Description**

All the pictures on this site are copyrighted by Sunny Glassware. Any unauthorized copy will

be regarded as copyright infringement.

This **candle bowl** is made of sodalime in high quality. It is suitable for all kinds of candle or soy wax. We can do any customized print on the glass. Finish MOQ is 3000pcs per design.

| Measure(mm)    | SGLYP20061003<br>Top dia: 81mm<br>Bottom dia: 81mm<br>Height:81mm<br>Weight: 390g<br>Capacity: 245ml<br>green colored glass candle holders for home decoration |
|----------------|----------------------------------------------------------------------------------------------------------------------------------------------------------------|
| Packing        | Normal packing,Individual gift box, PVC box, window box, color box, white box, etc                                                                             |
| Delivery time  | Within 35 days after the sample and order confirmed                                                                                                            |
| Payment term   | 30% deposit by T/T in advance and the balance against the copy of B/L                                                                                          |
| Shipment       | By sea,by air,by Express and your shipping agent is acceptable                                                                                                 |
| Usage Occasion | Home decor,Wedding Decoration,Wedding Favors,Decoration enhancement,                                                                                           |