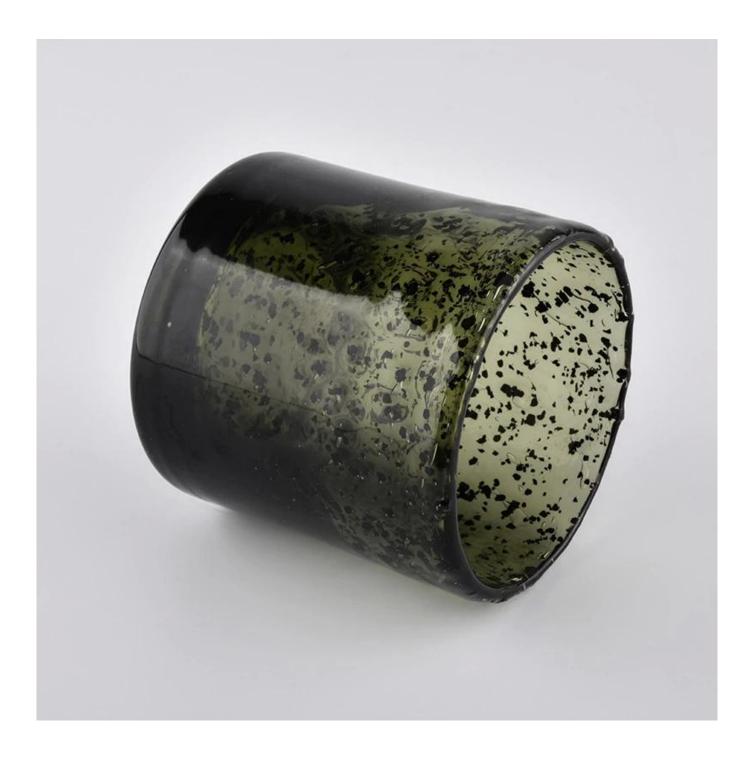

green colored glass candle holders for home decoration

Such a large and abundant sample room

#### **Product Description**

All the pictures on this site are copyrighted by Sunny Glassware. Any unauthorized copy will

be regarded as copyright infringement.

This **candle bowl** is made of sodalime in high quality. It is suitable for all kinds of candle or soy wax. We can do any customized print on the glass. Finish MOQ is 3000pcs per design.

| Measure(mm)    | SGLYP20061003<br>Top dia: 81mm<br>Bottom dia: 81mm<br>Height:81mm<br>Weight: 390g<br>Capacity: 245ml<br>green colored glass candle holders for home decoration |
|----------------|----------------------------------------------------------------------------------------------------------------------------------------------------------------|
| Packing        | Normal packing,Individual gift box, PVC box, window box, color box, white box, etc                                                                             |
| Delivery time  | Within 35 days after the sample and order confirmed                                                                                                            |
| Payment term   | 30% deposit by T/T in advance and the balance against the copy of B/L                                                                                          |
| Shipment       | By sea,by air,by Express and your shipping agent is acceptable                                                                                                 |
| Usage Occasion | Home decor,Wedding Decoration,Wedding Favors,Decoration enhancement,                                                                                           |