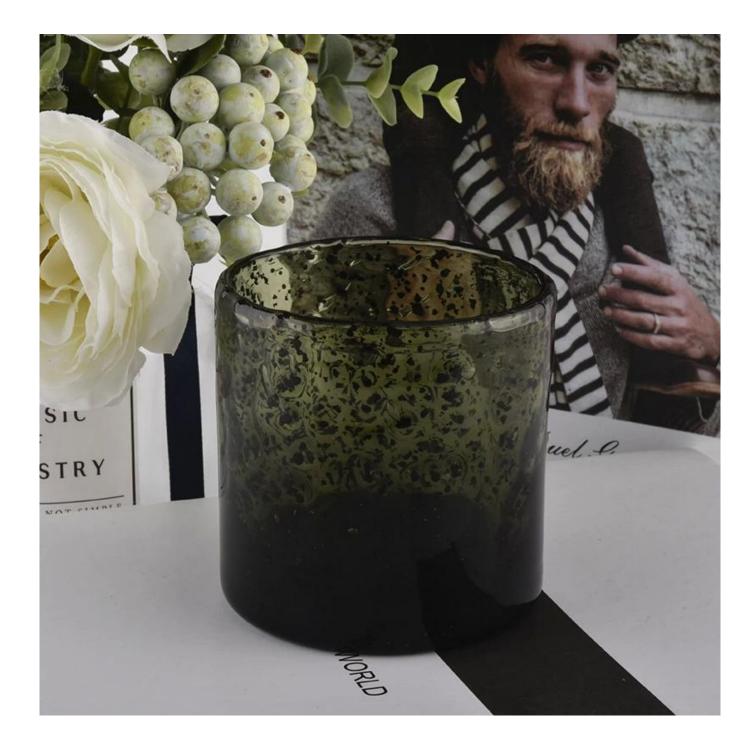

green colored glass candle holders for home decoration

Such a large and abundant sample room

#### **Product Description**

All the pictures on this site are copyrighted by Sunny Glassware. Any unauthorized copy will

be regarded as copyright infringement.

This **candle bowl** is made of sodalime in high quality. It is suitable for all kinds of candle or soy wax. We can do any customized print on the glass. Finish MOQ is 3000pcs per design.

| Measure(mm)    | SGLYP20061003<br>Top dia: 81mm<br>Bottom dia: 81mm<br>Height:81mm<br>Weight: 390g<br>Capacity: 245ml<br>green colored glass candle holders for home decoration |
|----------------|----------------------------------------------------------------------------------------------------------------------------------------------------------------|
| Packing        | Normal packing,Individual gift box, PVC box, window box, color box, white box, etc                                                                             |
| Delivery time  | Within 35 days after the sample and order confirmed                                                                                                            |
| Payment term   | 30% deposit by T/T in advance and the balance against the copy of B/L                                                                                          |
| Shipment       | By sea,by air,by Express and your shipping agent is acceptable                                                                                                 |
| Usage Occasion | Home decor,Wedding Decoration,Wedding Favors,Decoration enhancement,                                                                                           |