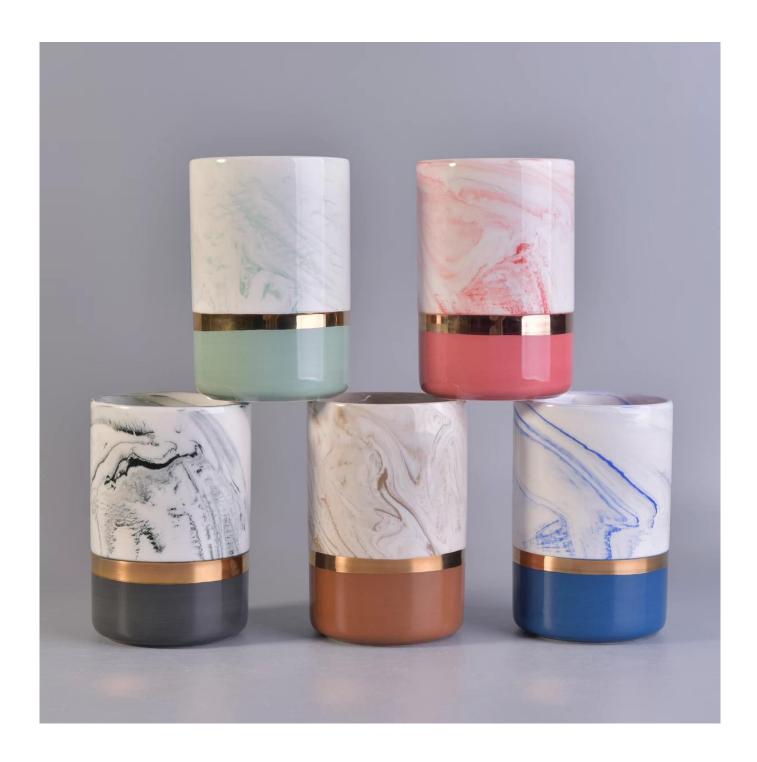

green and white ceramic candle holder, beautiful marble candle container with gold decal

### **Product Description**

This **candle holder** is designed by our professional designers team. It is made from deep processing and kept good quality. A nice choice for home, wedding, party decorations