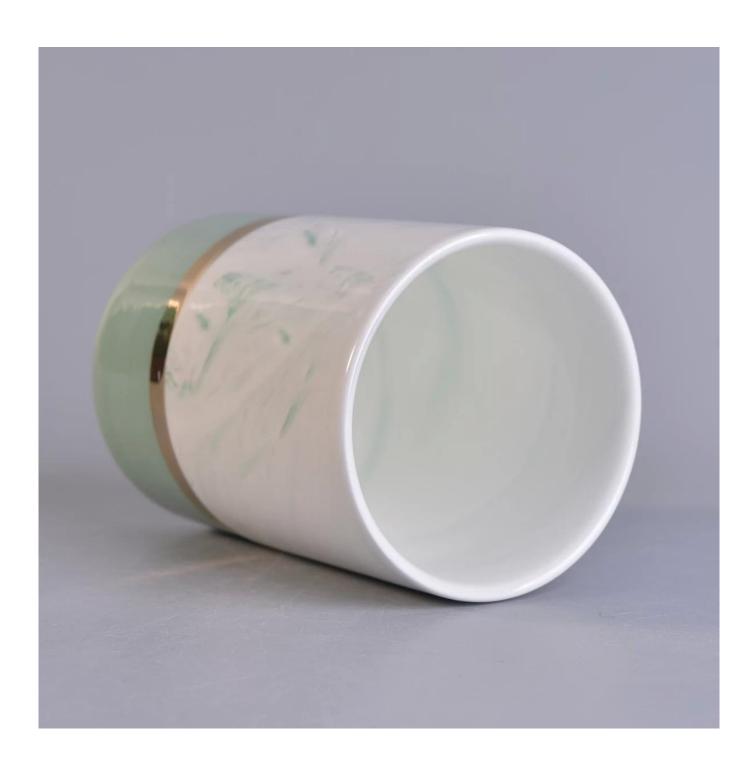

green and white ceramic candle holder, beautiful marble candle container with gold decal

| Product name | green and white ceramic candle<br>holder, beautiful marble candle<br>container with gold decal |
|--------------|------------------------------------------------------------------------------------------------|
| Sample time  | 1. 5-7 days if at exist shaped and size 2. 15-20 days if need new shape or size                |
| Measure(mm)  | Top dia:80mm Bottom dia:65mm Height:120mm Weight:317g Capacity:430ml                           |