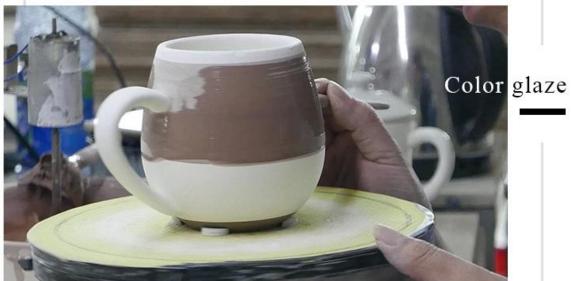

|
| Measure(mm)  | Top dia:80mm Bottom dia:65mm Height:120mm Weight:317g Capacity:430ml                           |

| Packing        | Normal packing,Individual gift box, PVC box, window box, color box, white box, etc |
|----------------|------------------------------------------------------------------------------------|
| Delivery time  | Within 35 days after the sample and order confirmed                                |
| Payment term   | 30% deposit by T/T in advance and the balance against the copy of B/L              |
| Shipment       | By sea,by air,by Express and your shipping agent is acceptable                     |
| Usage Occasion | Home decor, Wedding Decoration, Wedding Favors, Decoration enhancement,            |

### **Process Craft**

### **DEEP PROCESSING**







#### **Service Story**

Someone ask me, why Sunny Glassware is **the supplier of 80% fragrance brands in the United State**, take a second to listen to my story about\_candle holders order, you will understand Sunny always stay with you whatever it happens.

Last summer was really a great experience to us, J placed a big order with mass candle holders to Sunny Glassware at August 2018, everyone was so exciting and wanted to make it perfect.



Everything goes very well at the beginning, fast move, perfect communication, all is good. A small accessory became a big bomb which is out of our expectation, J wanted us to buy this small accessory in China but he told us this is a very difficult stuff, we digged 7 factories and one of them told us they can produce it. We are happy to know that