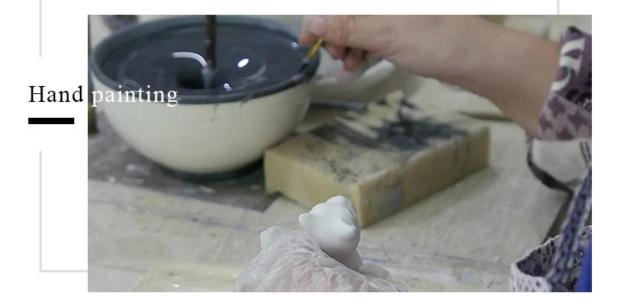

|
| Measure(mm)  | Top dia:80mm Bottom dia:65mm Height:120mm Weight:317g Capacity:430ml                           |

| Packing        | Normal packing,Individual gift box, PVC box, window box, color box, white box, etc |
|----------------|------------------------------------------------------------------------------------|
| Delivery time  | Within 35 days after the sample and order confirmed                                |
| Payment term   | 30% deposit by T/T in advance and the balance against the copy of B/L              |
| Shipment       | By sea,by air,by Express and your shipping agent is acceptable                     |
| Usage Occasion | Home decor, Wedding Decoration, Wedding Favors, Decoration enhancement,            |

### **Process Craft**

### **DEEP PROCESSING**







#### **Service Story**

Someone ask me, why Sunny Glassware is **the supplier of 80% fragrance brands in the United State**, take a second to listen to my story about\_candle holders order, you will understand Sunny always stay with you whatever it happens.

Last summer was really a great experience to us, J placed a big order with mass candle holders to Sunny Glassware at August 2018, everyone was so exciting and wanted to make it perfect.



Everything goes very well at the beginning, fast move, perfect communication, all is good. A small accessory became a big bomb which is out of our expectation, J wanted us to buy this small accessory in China but he told us this is a very difficult stuff, we digged 7 factories and one of them told us they can produce it. We are happy to know that a