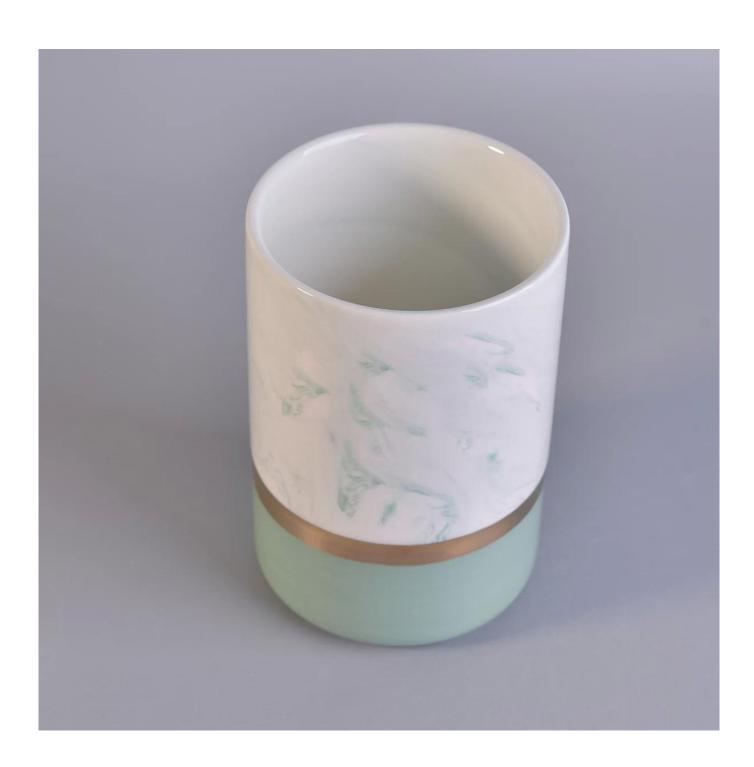

green and white ceramic candle holder, beautiful marble candle container with gold decal

| Product name | green and white ceramic candle<br>holder, beautiful marble candle<br>container with gold decal |
|--------------|------------------------------------------------------------------------------------------------|
| Sample time  | 1. 5-7 days if at exist shaped and size 2. 15-20 days if need new shape or size                |
| Measure(mm)  | Top dia:80mm Bottom dia:65mm Height:120mm Weight:317g Capacity:430ml                           |