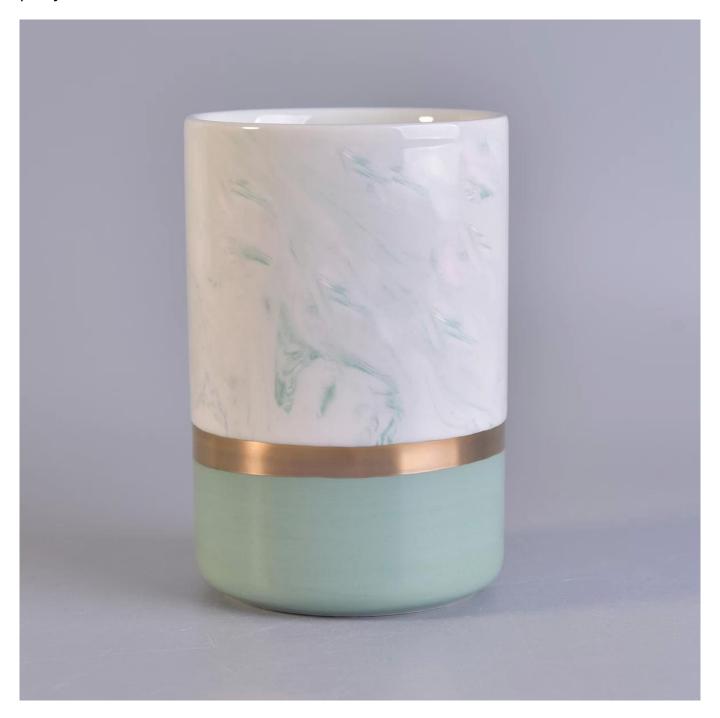

green and white ceramic candle holder, beautiful marble candle container with gold decal

### **Product Description**

This **candle holder** is designed by our professional designers team. It is made from deep processing and kept good quality. A nice choice for home, wedding, party decorations

| Product name | green and white ceramic candle<br>holder, beautiful marble candle<br>container with gold decal |
|--------------|------------------------------------------------------------------------------------------------|
| Sample time  | 1. 5-7 days if at exist shaped and size 2. 15-20 days if need new shape or size                |
| Measure(mm)  | Top dia:80mm Bottom dia:65mm Height:120mm Weight:317g Capacity:430ml                           |