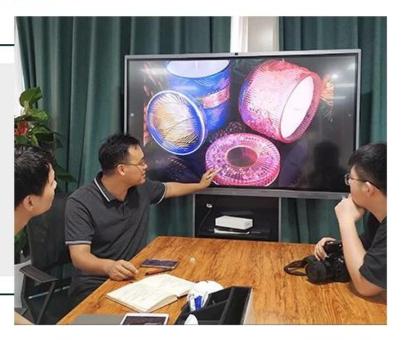

green and white ceramic candle holder, beautiful marble candle container with gold decal



### Achieve Customers' Ideas

get your ideas becoming creative fragrance products and

sell them very well

### Award-winning Design Team

won the trust of many upscale brands





### Excellent After-service

problem solved within 24 hours

### **Product Description**

This **candle holder** is designed by our professional designers team. It is made from deep processing and kept good quality. A nice choice for home, wedding, party decorations









| Product name | green and white ceramic candle<br>holder, beautiful marble candle<br>container with gold decal |
|--------------|------------------------------------------------------------------------------------------------|
| Sample time  | 1. 5-7 days if at exist shaped and size 2. 15-20 days if need new shape or size                |
| Measure(mm)  | Top dia:80mm Bottom dia:65mm Height:120mm Weight:317g Capacity:430ml                           |

| Packing        | Normal packing,Individual gift box, PVC box,