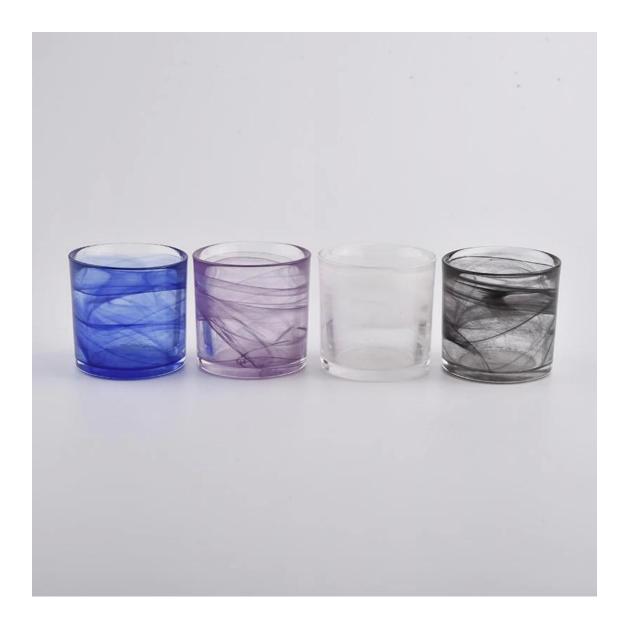

### gray colored glass candle holders wholesale

### No second Co.in China

Our QC is more QC than our customer's QC

**Product Description** 

This **glass candle holder** looks simple but very classic, will never be out of fashion for home decorations. The glass is made of sodalime with high quality.

| Product name   | gray colored glass candle holders wholesale                                                                         |
|----------------|---------------------------------------------------------------------------------------------------------------------|
| Sample time    | <ol> <li>5 days if at exist shaped and size of glass</li> <li>15 days if need new shape or size of glass</li> </ol> |
| Measure(mm)    | Top dia: 72mm<br>Bottom dia: 68mm<br>Height: 70mm<br>Weight: 262g<br>Capacity: 157ml                                |
| Packing        | Normal packing,Individual gift box, PVC box, window box, color box, white box, etc                                  |
| Delivery time  | Within 35 days after the sample and order confirmed                                                                 |
| Payment term   | 30% deposit by T/T in advance and the balance against the copy of B/L                                               |
| Shipment       | By sea,by air,by Express and your shipping agent is acceptable                                                      |
| Usage Occasion | Home decor,Wedding Decoration,Wedding Favors,Decoration enhancement,                                                |