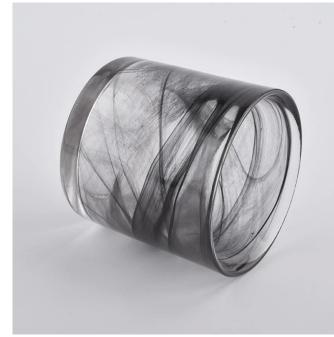

### gray colored glass candle holders wholesale

### No second Co.in China

Our QC is more QC than our customer's QC

**Product Description** 

This **glass candle holder** looks simple but very classic, will never be out of fashion for home decorations. The glass is made of sodalime with high quality.

| Product name   | gray colored glass candle holders wholesale                                                                         |
|----------------|---------------------------------------------------------------------------------------------------------------------|
| Sample time    | <ol> <li>5 days if at exist shaped and size of glass</li> <li>15 days if need new shape or size of glass</li> </ol> |
| Measure(mm)    | Top dia: 72mm<br>Bottom dia: 68mm<br>Height: 70mm<br>Weight: 262g<br>Capacity: 157ml                                |
| Packing        | Normal packing,Individual gift box, PVC box, window box, color box, white box, etc                                  |
| Delivery time  | Within 35 days after the sample and order confirmed                                                                 |
| Payment term   | 30% deposit by T/T in advance and the balance against the copy of B/L                                               |
| Shipment       | By sea,by air,by Express and your shipping agent is acceptable                                                      |
| Usage Occasion | Home decor,Wedding Decoration,Wedding Favors,Decoration enhancement,                                                |