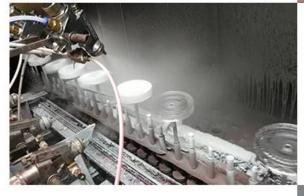

**Process Craft** 

## **DEEP PROCESSING**

# **01** ELECTROPLATING

## **02** LASER ENGRAVING

**03** SPRAYING

## **04** VACUUM ELECTROPLATING

**05** SCREEN PRINTING