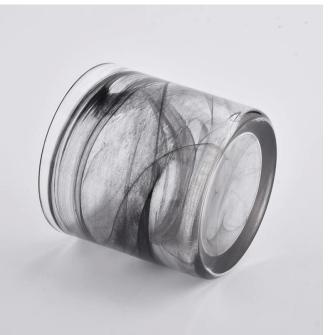

### gray colored glass candle holders wholesale

### No second Co.in China

Our QC is more QC than our customer's QC

**Product Description** 

This **glass candle holder** looks simple but very classic, will never be out of fashion for home decorations. The glass is made of sodalime with high quality.

| Product name   | gray colored glass candle holders wholesale                                                                         |
|----------------|---------------------------------------------------------------------------------------------------------------------|
| Sample time    | <ol> <li>5 days if at exist shaped and size of glass</li> <li>15 days if need new shape or size of glass</li> </ol> |
| Measure(mm)    | Top dia: 72mm<br>Bottom dia: 68mm<br>Height: 70mm<br>Weight: 262g<br>Capacity: 157ml                                |
| Packing        | Normal packing,Individual gift box, PVC box, window box, color box, white box, etc                                  |
| Delivery time  | Within 35 days after the sample and order confirmed                                                                 |
| Payment term   | 30% deposit by T/T in advance and the balance against the copy of B/L                                               |
| Shipment       | By sea,by air,by Express and your shipping agent is acceptable                                                      |
| Usage Occasion | Home decor,Wedding Decoration,Wedding Favors,Decoration enhancement,                                                |