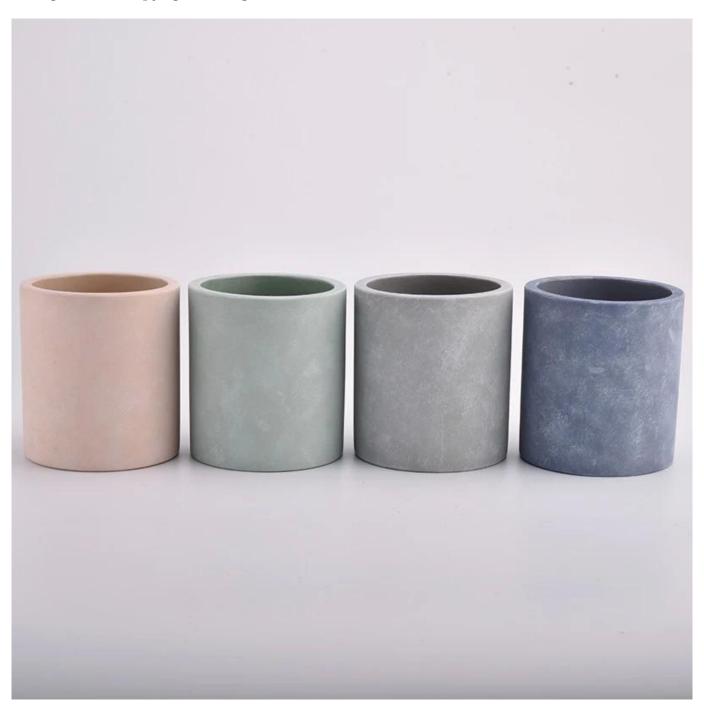

gray cement candle holers for 12oz wax filling

### **Product Description**

This **concrete candle jar** with is designed by our award wining designers! It looks very original for the eyes, I pesonally think it is a great candle holder fixed on your fireplace.

All the pictures on this site are copyrighted by Sunny Glassware. Any unauthorized copy will be regarded as copyright infringement.

| Product name | gray cement candle holers for 12oz wax filling                                                    |  |  |
|--------------|---------------------------------------------------------------------------------------------------|--|--|
| Sample time  | <ol> <li>5 days if at exist shaped and size</li> <li>15 days if need new shape or size</li> </ol> |  |  |
| Measure(mm)  | SGSJL21032201 Top dia: 95 mm Bottom dia: 95 mm Height: 105 mm Weight: 515 g Capacity: 454 ml      |  |  |