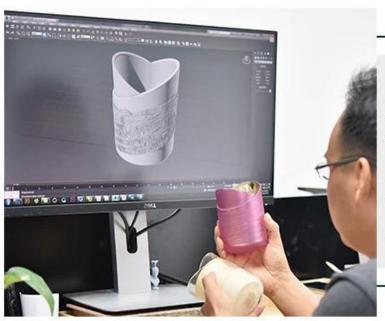

gray cement candle holers for 12oz wax filling



### Achieve Customers' Ideas

get your ideas becoming creative fragrance products and

sell them very well

## Award-winning Design Team

won the trust of many upscale brands





## Excellent After-service

problem solved within 24 hours

### **Product Description**

This **concrete candle jar** with is designed by our award wining designers! It looks very original for the eyes, I pesonally think it is a great candle holder fixed on your fireplace.

All the pictures on this site are copyrighted by Sunny Glassware. Any unauthorized copy will be regarded as copyright infringement.









| Product name | gray cement candle holers for 12oz wax filling                                                    |  |  |
|--------------|---------------------------------------------------------------