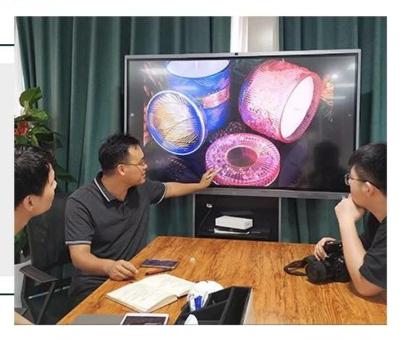

gray cement candle holers for 12oz wax filling



### Achieve Customers' Ideas

get your ideas becoming creative fragrance products and

sell them very well

## Award-winning Design Team

won the trust of many upscale brands





## Excellent After-service

problem solved within 24 hours

### **Product Description**

This **concrete candle jar** with is designed by our award wining designers! It looks very original for the eyes, I pesonally think it is a great candle holder fixed on your fireplace.

All the pictures on this site are copyrighted by Sunny Glassware. Any unauthorized copy will be regarded as copyright infringement.









| Product name | gray cement candle holers for 12oz wax filling                                                    |  |  |
|--------------|---------------------------------------------------------------------------------------------------|--|--|
| Sample time  | <ol> <li>5 days if at exist shaped and size</li> <li>15 days if need new shape or size</li> </ol> |  |  |
| Measure(m