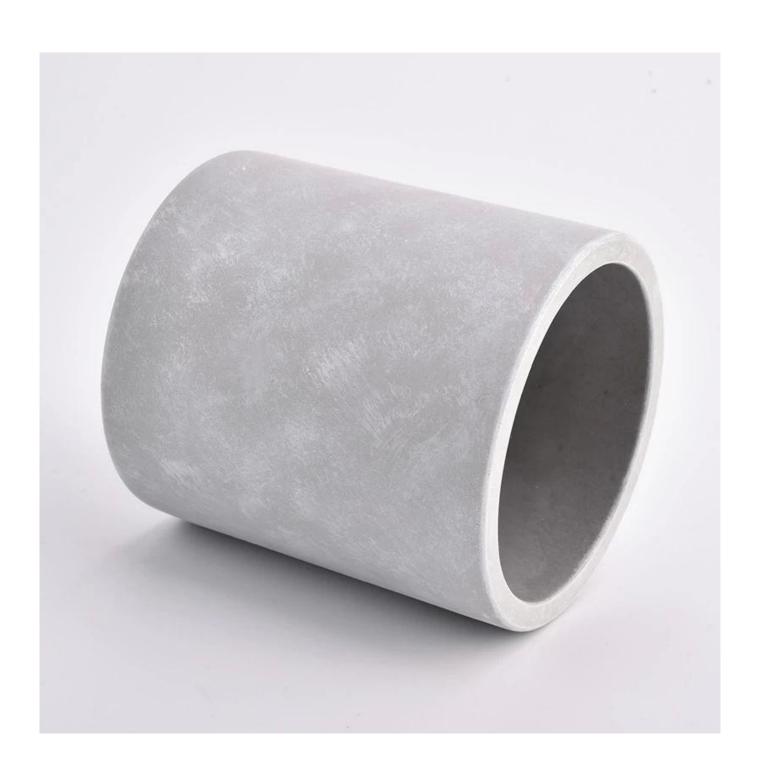

gray cement candle holers for 12oz wax filling

### **Product Description**

This **concrete candle jar** with is designed by our award wining designers! It looks very original for the eyes, I pesonally think it is a great candle holder fixed on your fireplace.

All the pictures on this site are copyrighted by Sunny Glassware. Any unauthorized copy will be regarded as copyright infringement.

| Product name | gray cement candle holers for 12oz wax filling                                                    |  |  |
|--------------|---------------------------------------------------------------------------------------------------|--|--|
| Sample time  | <ol> <li>5 days if at exist shaped and size</li> <li>15 days if need new shape or size</li> </ol> |  |  |
| Measure(mm)  | SGSJL21032201 Top dia: 95 mm Bottom dia: 95 mm Height: 105 mm Weight: 515 g Capacity: 454 ml      |  |  |