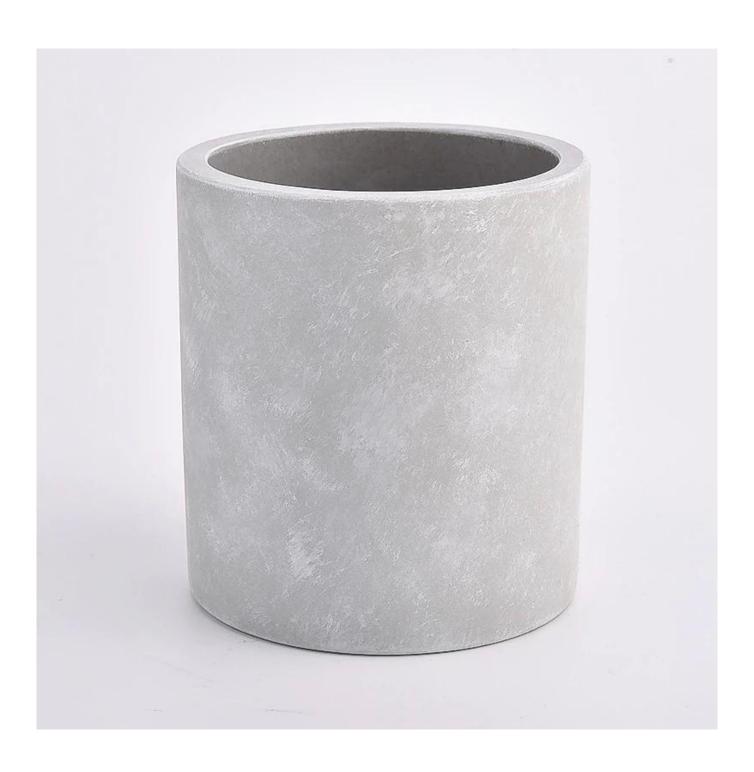

gray cement candle holers for 12oz wax filling

### **Product Description**

This **concrete candle jar** with is designed by our award wining designers! It looks very original for the eyes, I pesonally think it is a great candle holder fixed on your fireplace.

All the pictures on this site are copyrighted by Sunny Glassware. Any unauthorized copy will be regarded as copyright infringement.

| Product name | gray cement candle holers for 12oz wax filling                                                    |  |  |
|--------------|---------------------------------------------------------------------------------------------------|--|--|
| Sample time  | <ol> <li>5 days if at exist shaped and size</li> <li>15 days if need new shape or size</li> </ol> |  |  |
| Measure(mm)  | SGSJL21032201 Top dia: 95 mm Bottom dia: 95 mm Height: 105 mm Weight: 515 g Capacity: 454 ml      |  |  |