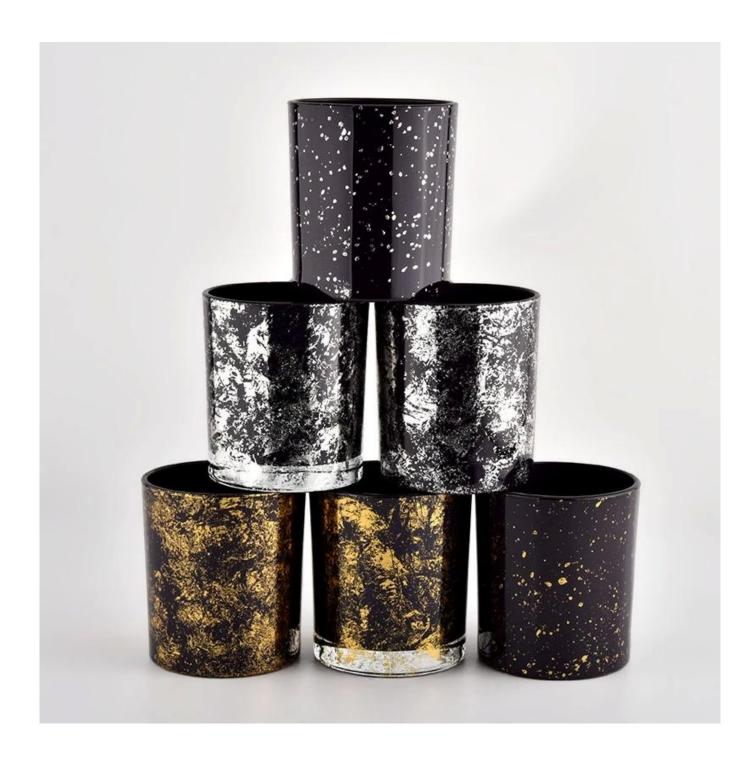

# Golden printing dust with black glass candle jars in bulk wholesale

### **Product Description**

| product name      | Golden printing dust with black glass candle jars in bulk wholesale                                                  |
|-------------------|----------------------------------------------------------------------------------------------------------------------|
| Sample time       | <ol> <li>5 days if there is glass shape and size</li> <li>15 days, if you need new shapes and sizes glass</li> </ol> |
| Measure           | Item No.:SGHL21112627 Top dia:80mm Bottom dia:74mm Height:90mm Weight:303g Capacity:290ml                            |
| Packing           | Normal packing,Individual gift box, PVC box, window box, color box, white box, etc                                   |
| Delivery time     | Within 35 days after the sample and order confirmed                                                                  |
| Payment term      | 30% deposit by T/T in advance and the balance against the copy of B/L                                                |
| Shipment          | By sea,by air,by Express and your shipping agent is acceptable                                                       |
| Usage<br>Occasion | Home decor,Wedding Decoration,Wedding Favors,Decoration enhancement,                                                 |