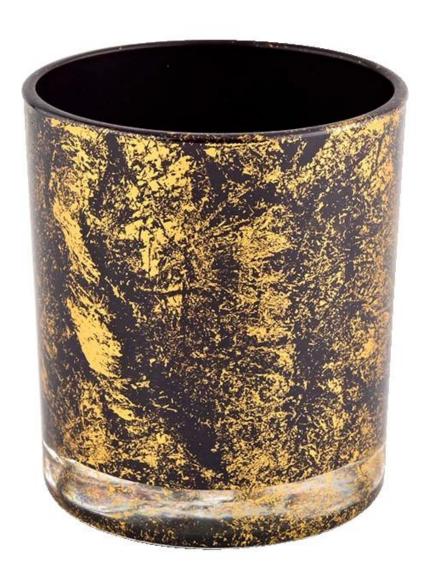

# Golden printing dust with black glass candle jars in bulk wholesale

### **Product Description**

| product name      | Golden printing dust with black glass candle jars in bulk wholesale                                                  |
|-------------------|----------------------------------------------------------------------------------------------------------------------|
| Sample time       | <ol> <li>5 days if there is glass shape and size</li> <li>15 days, if you need new shapes and sizes glass</li> </ol> |
| Measure           | Item No.:SGHL21112627 Top dia:80mm Bottom dia:74mm Height:90mm Weight:303g Capacity:290ml                            |
| Packing           | Normal packing,Individual gift box, PVC box, window box, color box, white box, etc                                   |
| Delivery time     | Within 35 days after the sample and order confirmed                                                                  |
| Payment term      | 30% deposit by T/T in advance and the balance against the copy of B/L                                                |
| Shipment          | By sea,by air,by Express and your shipping agent is acceptable                                                       |
| Usage<br>Occasion | Home decor,Wedding Decoration,Wedding Favors,Decoration enhancement,                                                 |