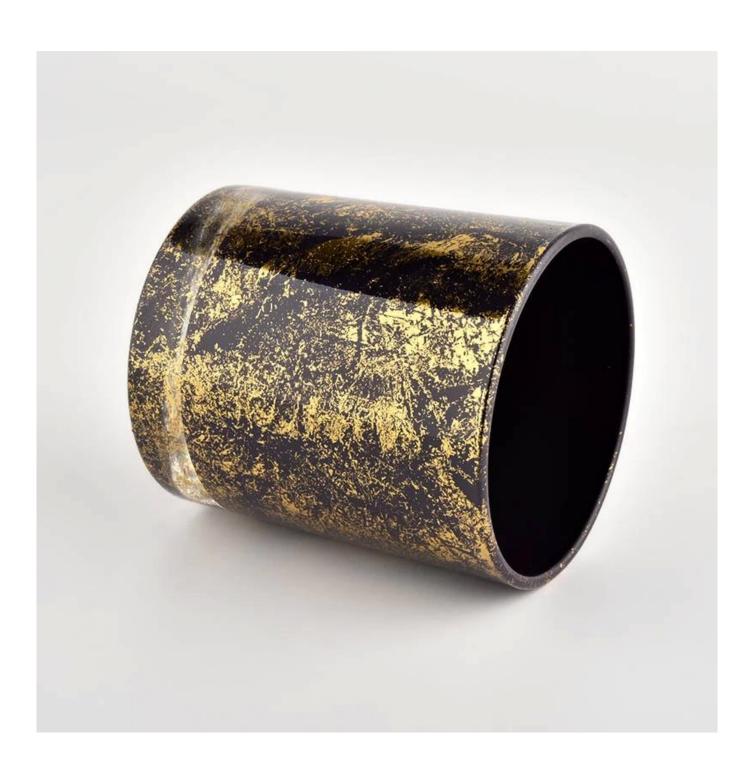

# Golden printing dust with black glass candle jars in bulk wholesale

### **Product Description**

| product name      | Golden printing dust with black glass candle jars in bulk wholesale                                                  |
|-------------------|----------------------------------------------------------------------------------------------------------------------|
| Sample time       | <ol> <li>5 days if there is glass shape and size</li> <li>15 days, if you need new shapes and sizes glass</li> </ol> |
| Measure           | Item No.:SGHL21112627 Top dia:80mm Bottom dia:74mm Height:90mm Weight:303g Capacity:290ml                            |
| Packing           | Normal packing,Individual gift box, PVC box, window box, color box, white box, etc                                   |
| Delivery time     | Within 35 days after the sample and order confirmed                                                                  |
| Payment term      | 30% deposit by T/T in advance and the balance against the copy of B/L                                                |
| Shipment          | By sea,by air,by Express and your shipping agent is acceptable                                                       |
| Usage<br>Occasion | Home decor,Wedding Decoration,Wedding Favors,Decoration enhancement,                                                 |