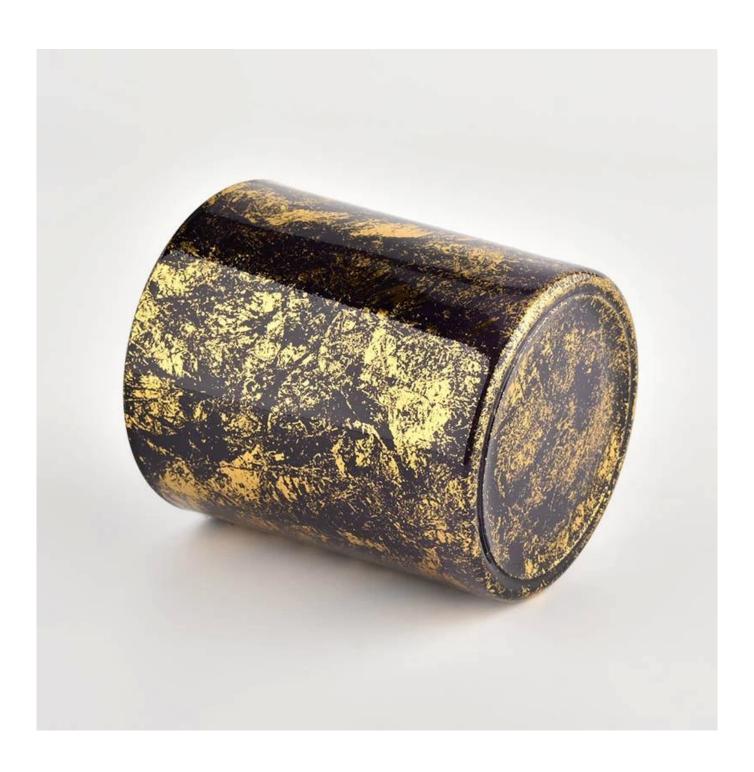

# Golden printing dust with black glass candle jars in bulk wholesale

### **Product Description**

| product name      | Golden printing dust with black glass candle jars in bulk wholesale                                                  |
|-------------------|----------------------------------------------------------------------------------------------------------------------|
| Sample time       | <ol> <li>5 days if there is glass shape and size</li> <li>15 days, if you need new shapes and sizes glass</li> </ol> |
| Measure           | Item No.:SGHL21112627 Top dia:80mm Bottom dia:74mm Height:90mm Weight:303g Capacity:290ml                            |
| Packing           | Normal packing,Individual gift box, PVC box, window box, color box, white box, etc                                   |
| Delivery time     | Within 35 days after the sample and order confirmed                                                                  |
| Payment term      | 30% deposit by T/T in advance and the balance against the copy of B/L                                                |
| Shipment          | By sea,by air,by Express and your shipping agent is acceptable                                                       |
| Usage<br>Occasion | Home decor,Wedding Decoration,Wedding Favors,Decoration enhancement,                                                 |