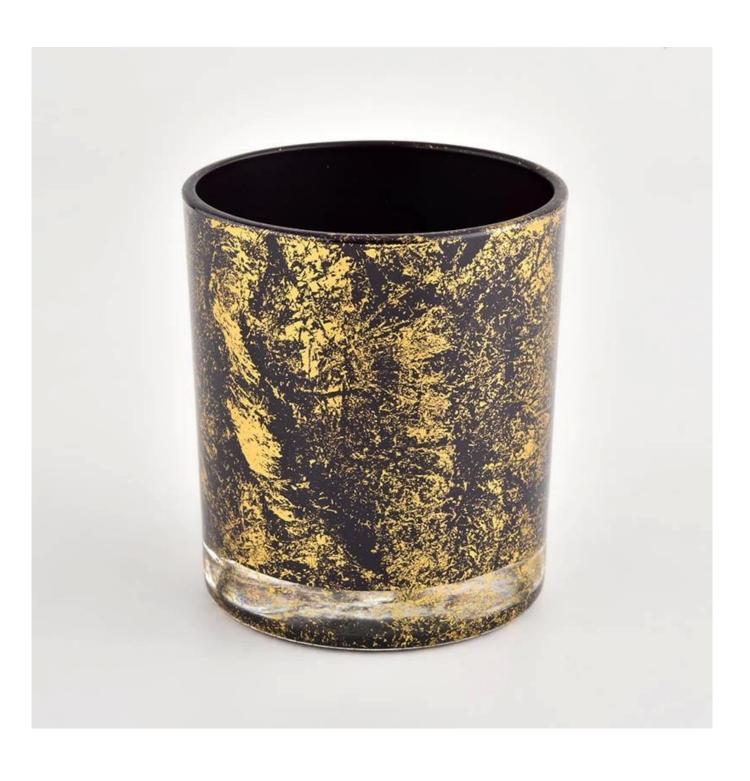

# Golden printing dust with black glass candle jars in bulk wholesale

### **Product Description**

| product name      | Golden printing dust with black glass candle jars in bulk wholesale                                                  |
|-------------------|----------------------------------------------------------------------------------------------------------------------|
| Sample time       | <ol> <li>5 days if there is glass shape and size</li> <li>15 days, if you need new shapes and sizes glass</li> </ol> |
| Measure           | Item No.:SGHL21112627 Top dia:80mm Bottom dia:74mm Height:90mm Weight:303g Capacity:290ml                            |
| Packing           | Normal packing,Individual gift box, PVC box, window box, color box, white box, etc                                   |
| Delivery time     | Within 35 days after the sample and order confirmed                                                                  |
| Payment term      | 30% deposit by T/T in advance and the balance against the copy of B/L                                                |
| Shipment          | By sea,by air,by Express and your shipping agent is acceptable                                                       |
| Usage<br>Occasion | Home decor,Wedding Decoration,Wedding Favors,Decoration enhancement,                                                 |