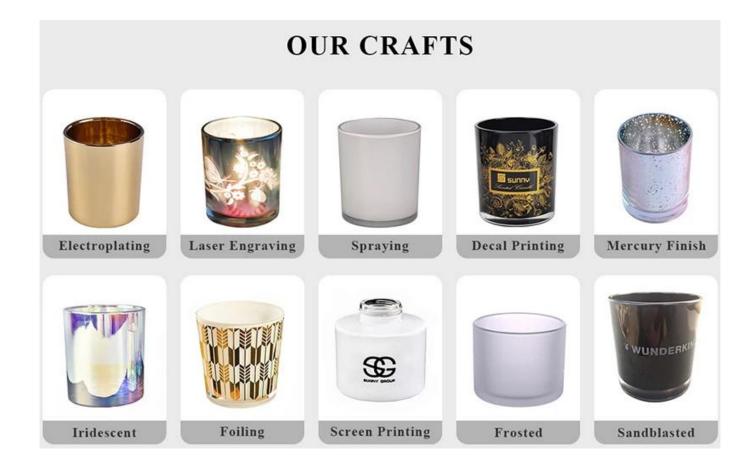

# Golden printing dust with black glass candle jars in bulk wholesale

### **Product Description**

| product name      | Golden printing dust with black glass candle jars in bulk wholesale                                                  |
|-------------------|----------------------------------------------------------------------------------------------------------------------|
| Sample time       | <ol> <li>5 days if there is glass shape and size</li> <li>15 days, if you need new shapes and sizes glass</li> </ol> |
| Measure           | Item No.:SGHL21112627 Top dia:80mm Bottom dia:74mm Height:90mm Weight:303g Capacity:290ml                            |
| Packing           | Normal packing,Individual gift box, PVC box, window box, color box, white box, etc                                   |
| Delivery time     | Within 35 days after the sample and order confirmed                                                                  |
| Payment term      | 30% deposit by T/T in advance and the balance against the copy of B/L                                                |
| Shipment          | By sea,by air,by Express and your shipping agent is acceptable                                                       |
| Usage<br>Occasion | Home decor,Wedding Decoration,Wedding Favors,Decoration enhancement,                                                 |