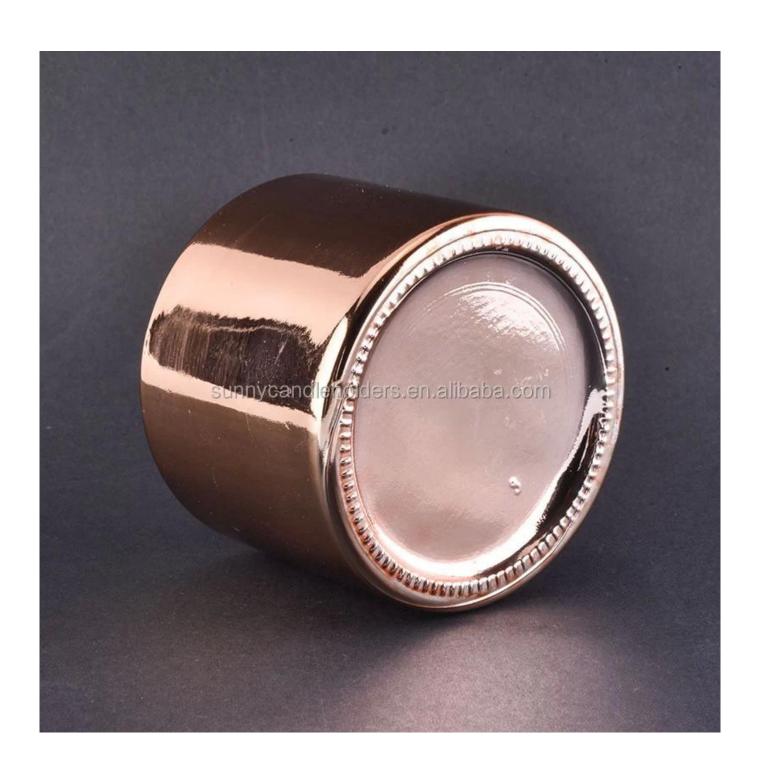

# **About us**

Reed diffuser bottle, 6 OZ essential oil bottle

| Product name   | reed diffuser bottle, 6 OZ essential oil bottle                                              |  |  |
|----------------|----------------------------------------------------------------------------------------------|--|--|
| Specification  | Top dia:25 mm Bottom dia:83mm Height:80mm Weight:300 g Capacity: 200ml                       |  |  |
| Sample time    | 5 days if at exist shaped and size of glass     1. 5 days if need new shape or size of glass |  |  |
| Packing        | Normal packing,Individual gift box, PVC box, window box, color box, white box, etc           |  |  |
| Delivery time  | Within 35 days after the sample and order confirmed                                          |  |  |
| Payment term   | 30% deposit by T/T in advance and the balance against the copy of B/L                        |  |  |
| Shipment       | By sea,by air,by Express and your shipping agent is acceptable                               |  |  |
| Usage Occasion | Home decor, Wedding Decoration, Wedding Favors, Decoration enhancement,                      |  |  |