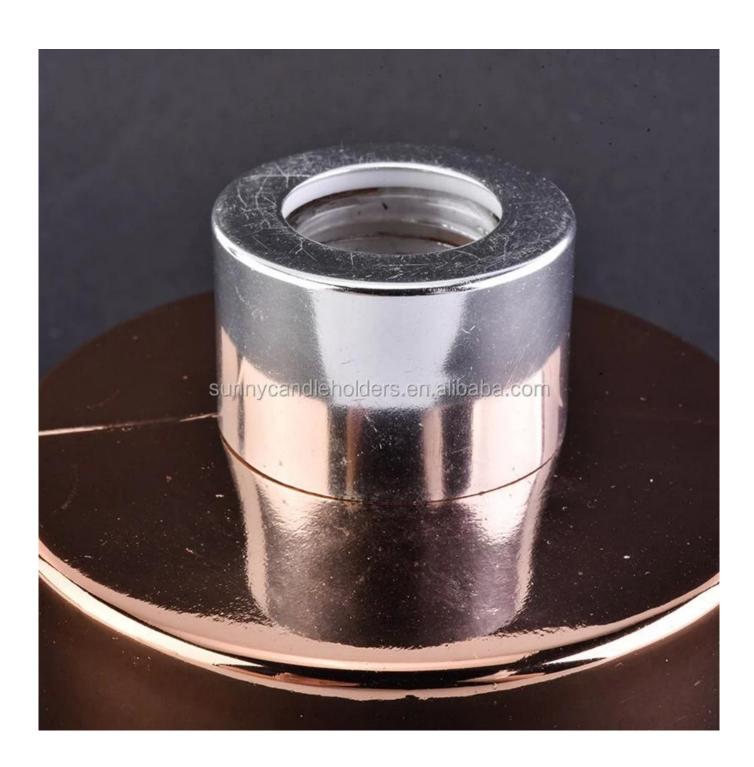

# **About us**

Reed diffuser bottle, 6 OZ essential oil bottle

| Product name   | reed diffuser bottle, 6 OZ essential oil bottle                                              |  |  |
|----------------|----------------------------------------------------------------------------------------------|--|--|
| Specification  | Top dia:25 mm Bottom dia:83mm Height:80mm Weight:300 g Capacity: 200ml                       |  |  |
| Sample time    | 5 days if at exist shaped and size of glass     1. 5 days if need new shape or size of glass |  |  |
| Packing        | Normal packing,Individual gift box, PVC box, window box, color box, white box, etc           |  |  |
| Delivery time  | Within 35 days after the sample and order confirmed                                          |  |  |
| Payment term   | 30% deposit by T/T in advance and the balance against the copy of B/L                        |  |  |
| Shipment       | By sea,by air,by Express and your shipping agent is acceptable                               |  |  |
| Usage Occasion | Home decor, Wedding Decoration, Wedding Favors, Decoration enhancement,                      |  |  |