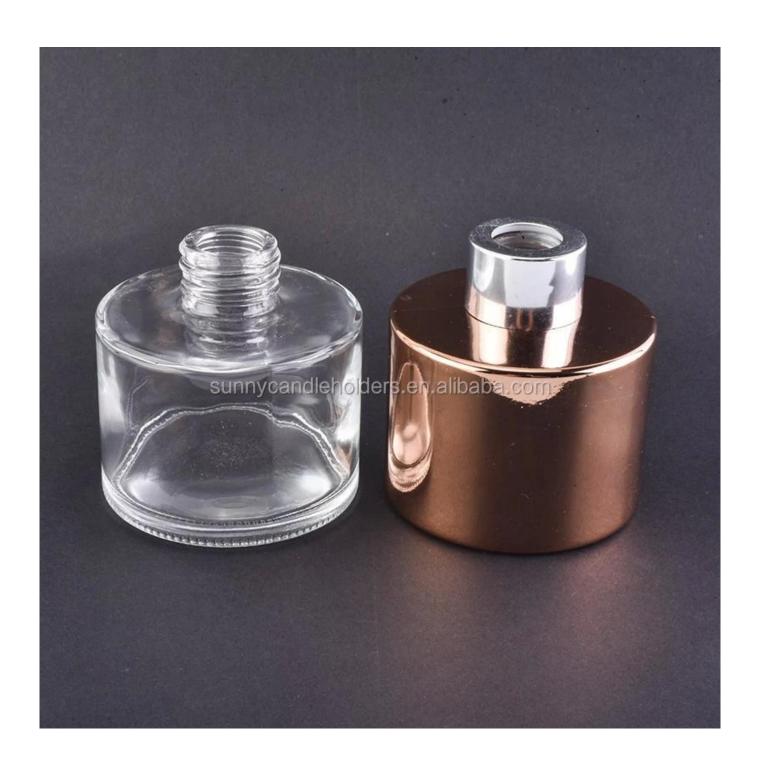

# **About us**

Reed diffuser bottle, 6 OZ essential oil bottle

| Product name   | reed diffuser bottle, 6 OZ essential oil bottle                                              |  |  |
|----------------|----------------------------------------------------------------------------------------------|--|--|
| Specification  | Top dia:25 mm Bottom dia:83mm Height:80mm Weight:300 g Capacity: 200ml                       |  |  |
| Sample time    | 5 days if at exist shaped and size of glass     1. 5 days if need new shape or size of glass |  |  |
| Packing        | Normal packing,Individual gift box, PVC box, window box, color box, white box, etc           |  |  |
| Delivery time  | Within 35 days after the sample and order confirmed                                          |  |  |
| Payment term   | 30% deposit by T/T in advance and the balance against the copy of B/L                        |  |  |
| Shipment       | By sea,by air,by Express and your shipping agent is acceptable                               |  |  |
| Usage Occasion | Home decor, Wedding Decoration, Wedding Favors, Decoration enhancement,                      |  |  |