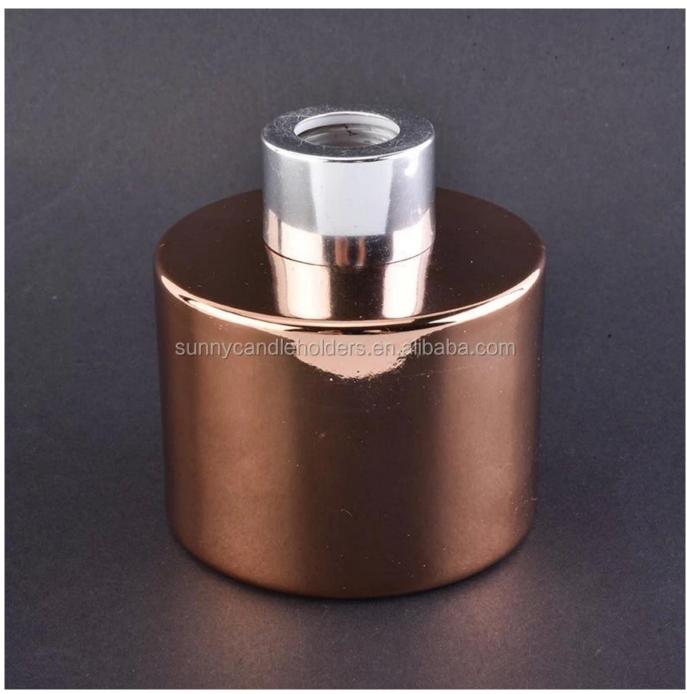

# **About us**

Reed diffuser bottle, 6 OZ essential oil bottle

| Product name   | reed diffuser bottle, 6 OZ essential oil bottle                                              |  |  |
|----------------|----------------------------------------------------------------------------------------------|--|--|
| Specification  | Top dia:25 mm Bottom dia:83mm Height:80mm Weight:300 g Capacity: 200ml                       |  |  |
| Sample time    | 5 days if at exist shaped and size of glass     1. 5 days if need new shape or size of glass |  |  |
| Packing        | Normal packing,Individual gift box, PVC box, window box, color box, white box, etc           |  |  |
| Delivery time  | Within 35 days after the sample and order confirmed                                          |  |  |
| Payment term   | 30% deposit by T/T in advance and the balance against the copy of B/L                        |  |  |
| Shipment       | By sea,by air,by Express and your shipping agent is acceptable                               |  |  |
| Usage Occasion | Home decor, Wedding Decoration, Wedding Favors, Decoration enhancement,                      |  |  |