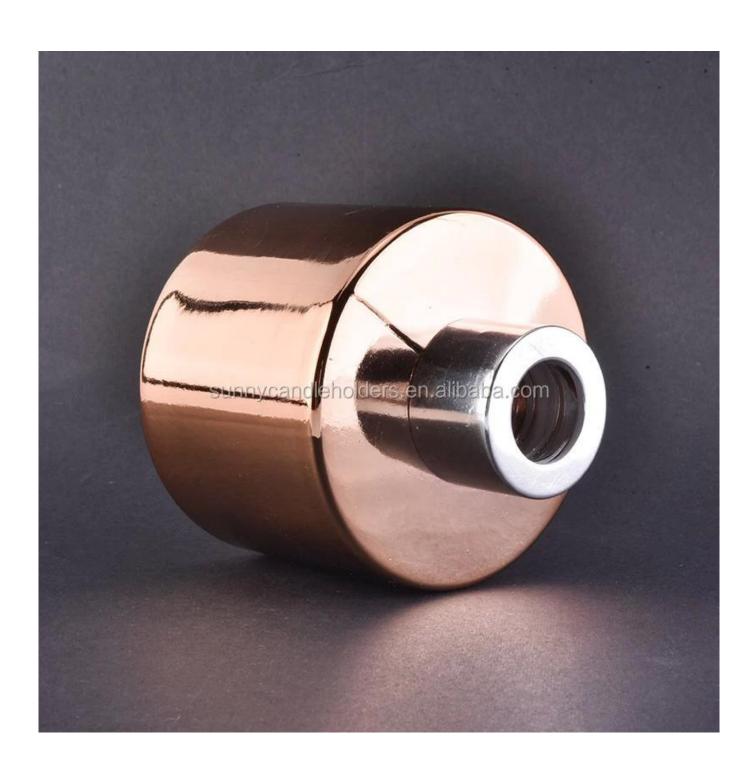

# **About us**

Reed diffuser bottle, 6 OZ essential oil bottle

| Product name   | reed diffuser bottle, 6 OZ essential oil bottle                                              |  |  |
|----------------|----------------------------------------------------------------------------------------------|--|--|
| Specification  | Top dia:25 mm Bottom dia:83mm Height:80mm Weight:300 g Capacity: 200ml                       |  |  |
| Sample time    | 5 days if at exist shaped and size of glass     1. 5 days if need new shape or size of glass |  |  |
| Packing        | Normal packing,Individual gift box, PVC box, window box, color box, white box, etc           |  |  |
| Delivery time  | Within 35 days after the sample and order confirmed                                          |  |  |
| Payment term   | 30% deposit by T/T in advance and the balance against the copy of B/L                        |  |  |
| Shipment       | By sea,by air,by Express and your shipping agent is acceptable                               |  |  |
| Usage Occasion | Home decor, Wedding Decoration, Wedding Favors, Decoration enhancement,                      |  |  |