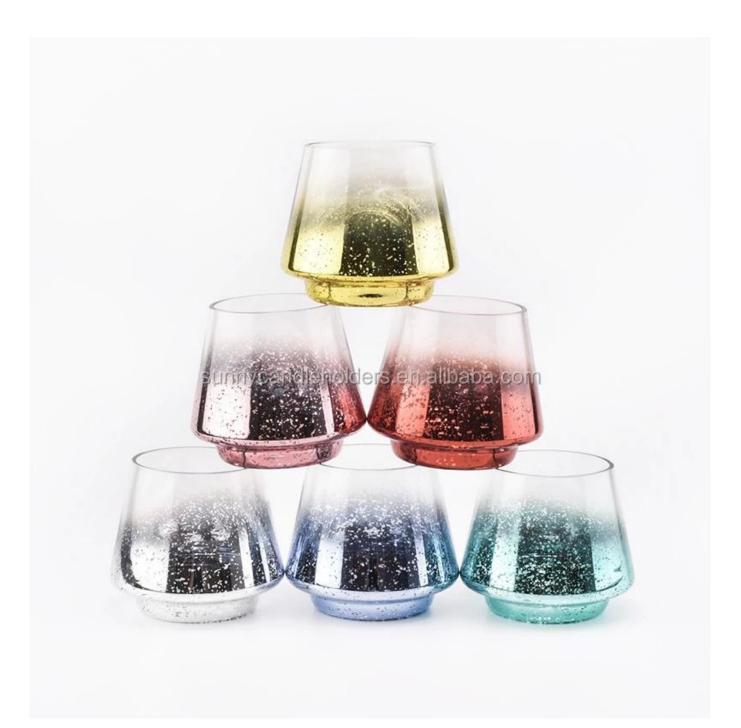

| Product name   | gold electroplating glass candle containers                                                                                                          |
|----------------|------------------------------------------------------------------------------------------------------------------------------------------------------|
| Sample time    | <ol> <li>5 days if at exist shaped and size of glass</li> <li>15 days if need new shape or size of glass</li> </ol>                                  |
| Measure(mm)    | Top dia: 75mm<br>Bottom dia: 70mm<br>Height: 92mm<br>Max dia:104mm<br>Weight: 250g<br>Capacity: 435ml<br>gold electroplating glass candle containers |
| Packing        | Normal packing,Individual gift box, PVC box, window box, color box, white box, etc                                                                   |
| Delivery time  | Within 35 days after the sample and order confirmed                                                                                                  |
| Payment term   | 30% deposit by T/T in advance and the balance against the copy of B/L                                                                                |
| Shipment       | By sea,by air,by Express and your shipping agent is acceptable                                                                                       |
| Usage Occasion | Home decor, Wedding Decoration, Wedding Favors, Decoration enhancement,                                                                              |