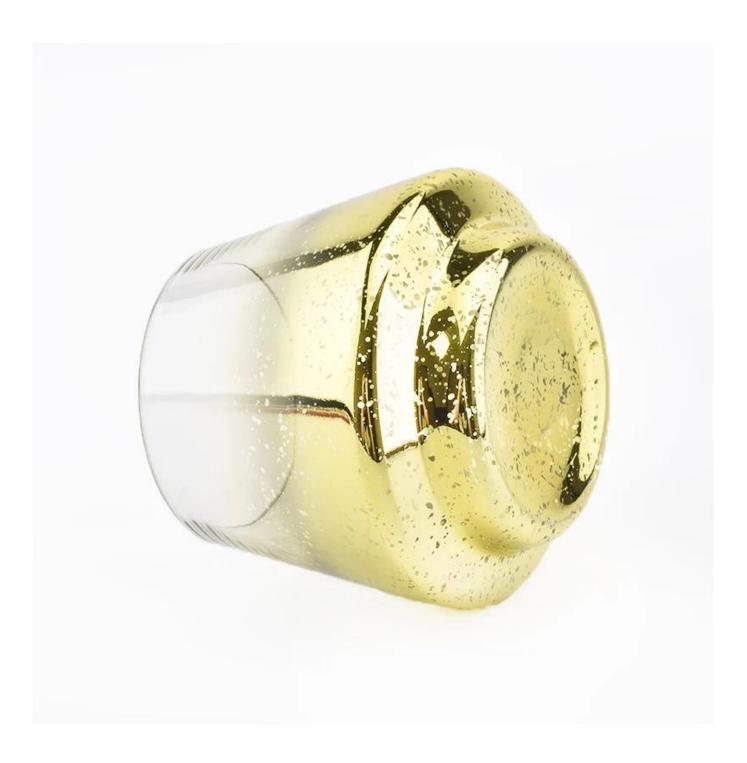

## gold electroplating glass candle containers

| Product name   | gold electroplating glass candle containers                                                                                                          |
|----------------|------------------------------------------------------------------------------------------------------------------------------------------------------|
| Sample time    | <ol> <li>5 days if at exist shaped and size of glass</li> <li>15 days if need new shape or size of glass</li> </ol>                                  |
| Measure(mm)    | Top dia: 75mm<br>Bottom dia: 70mm<br>Height: 92mm<br>Max dia:104mm<br>Weight: 250g<br>Capacity: 435ml<br>gold electroplating glass candle containers |
| Packing        | Normal packing,Individual gift box, PVC box, window box, color box, white box, etc                                                                   |
| Delivery time  | Within 35 days after the sample and order confirmed                                                                                                  |
| Payment term   | 30% deposit by T/T in advance and the balance against the copy of B/L                                                                                |
| Shipment       | By sea,by air,by Express and your shipping agent is acceptable                                                                                       |
| Usage Occasion | Home decor, Wedding Decoration, Wedding Favors, Decoration enhancement,                                                                              |