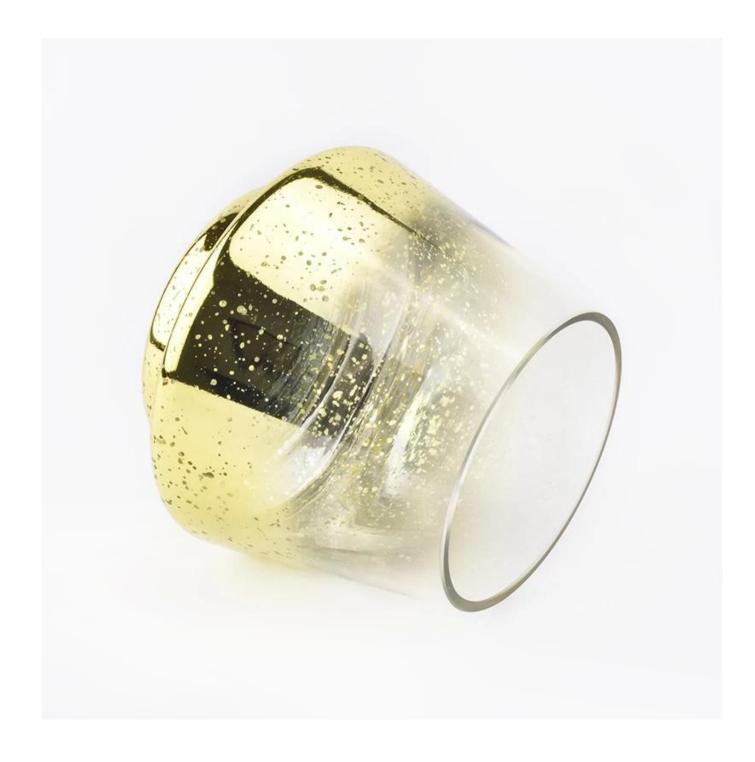

## gold electroplating glass candle containers

| Product name   | gold electroplating glass candle containers                                                                                                          |
|----------------|------------------------------------------------------------------------------------------------------------------------------------------------------|
| Sample time    | <ol> <li>5 days if at exist shaped and size of glass</li> <li>15 days if need new shape or size of glass</li> </ol>                                  |
| Measure(mm)    | Top dia: 75mm<br>Bottom dia: 70mm<br>Height: 92mm<br>Max dia:104mm<br>Weight: 250g<br>Capacity: 435ml<br>gold electroplating glass candle containers |
| Packing        | Normal packing,Individual gift box, PVC box, window box, color box, white box, etc                                                                   |
| Delivery time  | Within 35 days after the sample and order confirmed                                                                                                  |
| Payment term   | 30% deposit by T/T in advance and the balance against the copy of B/L                                                                                |
| Shipment       | By sea,by air,by Express and your shipping agent is acceptable                                                                                       |
| Usage Occasion | Home decor, Wedding Decoration, Wedding Favors, Decoration enhancement,                                                                              |