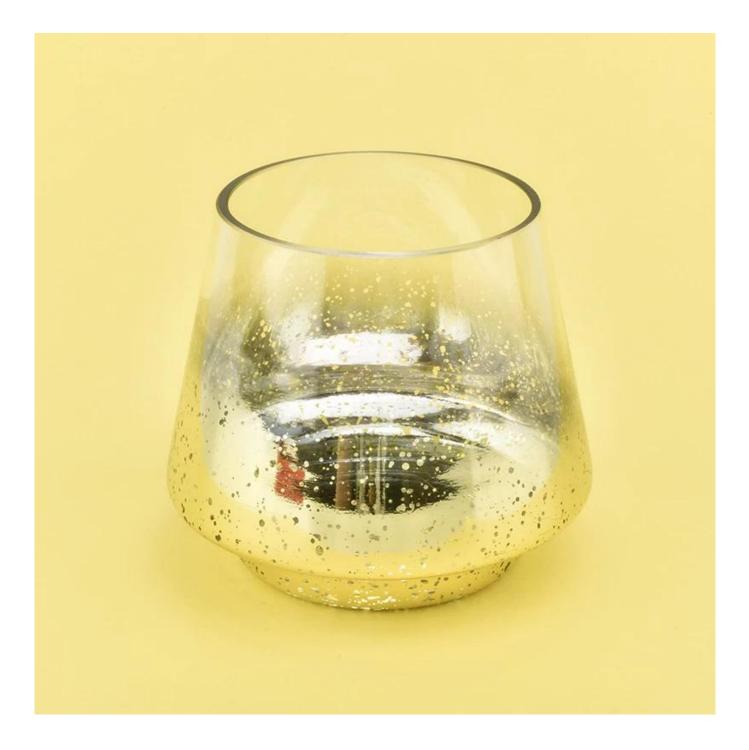

## gold electroplating glass candle containers

| Product name   | gold electroplating glass candle containers                                                                                                          |
|----------------|------------------------------------------------------------------------------------------------------------------------------------------------------|
| Sample time    | <ol> <li>5 days if at exist shaped and size of glass</li> <li>15 days if need new shape or size of glass</li> </ol>                                  |
| Measure(mm)    | Top dia: 75mm<br>Bottom dia: 70mm<br>Height: 92mm<br>Max dia:104mm<br>Weight: 250g<br>Capacity: 435ml<br>gold electroplating glass candle containers |
| Packing        | Normal packing,Individual gift box, PVC box, window box, color box, white box, etc                                                                   |
| Delivery time  | Within 35 days after the sample and order confirmed                                                                                                  |
| Payment term   | 30% deposit by T/T in advance and the balance against the copy of B/L                                                                                |
| Shipment       | By sea,by air,by Express and your shipping agent is acceptable                                                                                       |
| Usage Occasion | Home decor, Wedding Decoration, Wedding Favors, Decoration enhancement,                                                                              |