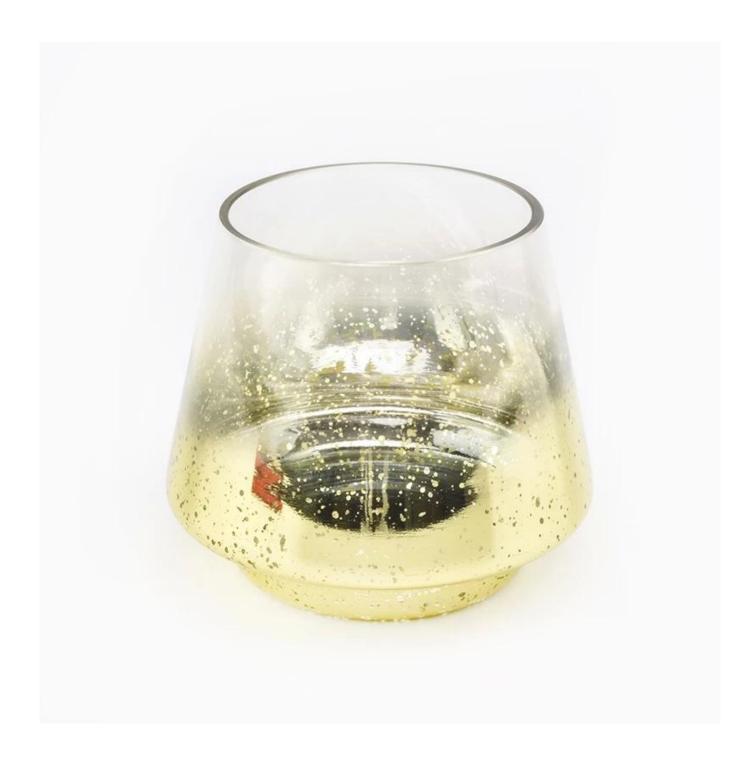

## gold electroplating glass candle containers

#### **Product Description**

This **candle holder** is designed by our professional designers team. It is made from deep processing and kept good quality. It is suitable for home, wedding, party decorations and so on.

| Product name   | gold electroplating glass candle containers                                                                                                          |
|----------------|------------------------------------------------------------------------------------------------------------------------------------------------------|
| Sample time    | <ol> <li>5 days if at exist shaped and size of glass</li> <li>15 days if need new shape or size of glass</li> </ol>                                  |
| Measure(mm)    | Top dia: 75mm<br>Bottom dia: 70mm<br>Height: 92mm<br>Max dia:104mm<br>Weight: 250g<br>Capacity: 435ml<br>gold electroplating glass candle containers |
| Packing        | Normal packing,Individual gift box, PVC box, window box, color box, white box, etc                                                                   |
| Delivery time  | Within 35 days after the sample and order confirmed                                                                                                  |
| Payment term   | 30% deposit by T/T in advance and the balance against the copy of B/L                                                                                |
| Shipment       | By sea,by air,by Express and your shipping agent is acceptable                                                                                       |
| Usage Occasion | Home decor, Wedding Decoration, Wedding Favors, Decoration enhancement,                                                                              |