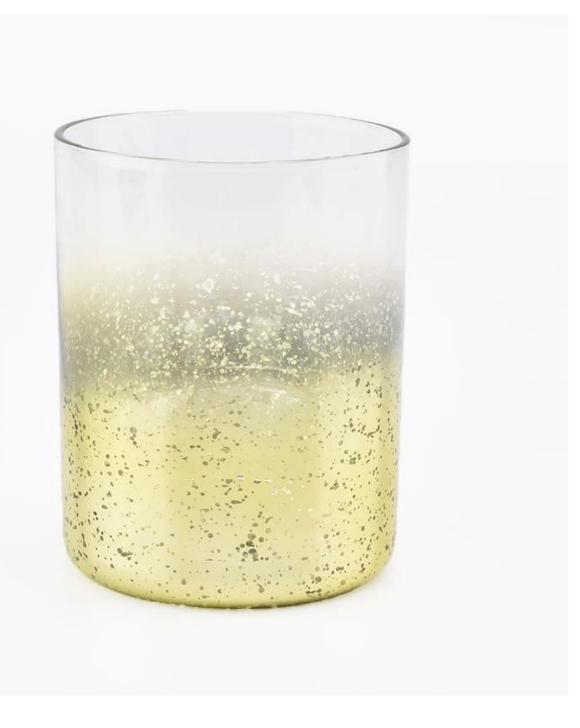

#### **Product Description**

This **candle holder** is designed by our professional designers team. It is made from deep processing and kept good quality. It is suitable for home, wedding, party decorations and so on.

| Product name   | gold decorative glass candle holders for 10oz of candle filling                                                                                        |
|----------------|--------------------------------------------------------------------------------------------------------------------------------------------------------|
| Sample time    | <ul><li>1. 5 days if at exist shaped and size of glass</li><li>2. 15 days if need new shape or size of glass</li></ul>                                 |
| Measure(mm)    | SGXS19051413 Top dia: 82mm Bottom dia: 80mm Height: 102mm Weight: 258g Capacity: 403ml gold decorative glass candle holders for 10oz of candle filling |
| Packing        | Normal packing, Individual gift box, PVC box, window box, color box, white box, etc                                                                    |
| Delivery time  | Within 35 days after the sample and order confirmed                                                                                                    |
| Payment term   | 30% deposit by T/T in advance and the balance against the copy of B/L                                                                                  |
| Shipment       | By sea,by air,by Express and your shipping agent is acceptable                                                                                         |
| Usage Occasion | Home decor, Wedding Decoration, Wedding Favors, Decoration enhancement,                                                                                |