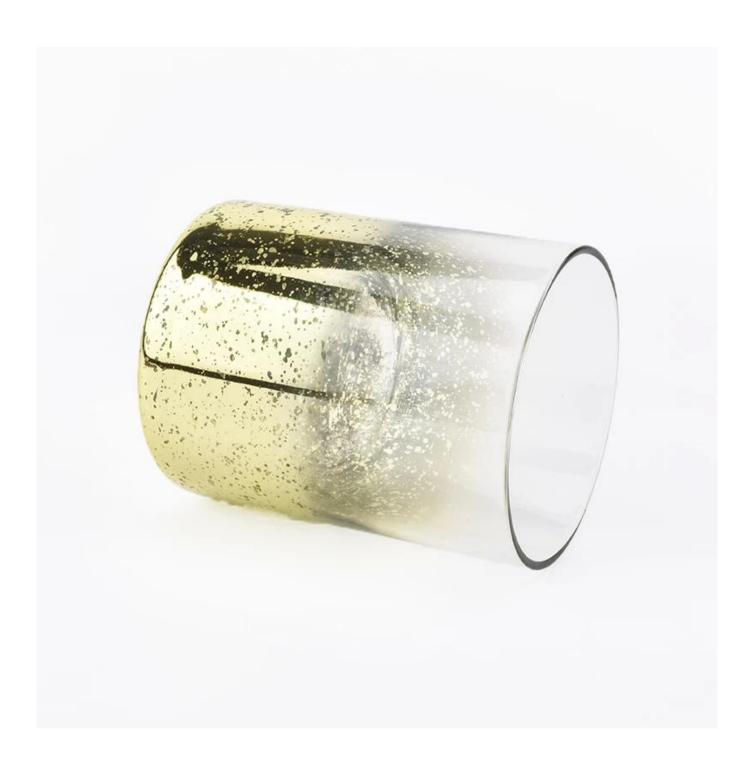

#### **Product Description**

This **candle holder** is designed by our professional designers team. It is made from deep processing and kept good quality. It is suitable for home, wedding, party decorations and so on.

| Product name   | gold decorative glass candle holders for 10oz of candle filling                                                                                        |
|----------------|--------------------------------------------------------------------------------------------------------------------------------------------------------|
| Sample time    | <ul><li>1. 5 days if at exist shaped and size of glass</li><li>2. 15 days if need new shape or size of glass</li></ul>                                 |
| Measure(mm)    | SGXS19051413 Top dia: 82mm Bottom dia: 80mm Height: 102mm Weight: 258g Capacity: 403ml gold decorative glass candle holders for 10oz of candle filling |
| Packing        | Normal packing, Individual gift box, PVC box, window box, color box, white box, etc                                                                    |
| Delivery time  | Within 35 days after the sample and order confirmed                                                                                                    |
| Payment term   | 30% deposit by T/T in advance and the balance against the copy of B/L                                                                                  |
| Shipment       | By sea,by air,by Express and your shipping agent is acceptable                                                                                         |
| Usage Occasion | Home decor, Wedding Decoration, Wedding Favors, Decoration enhancement,                                                                                |