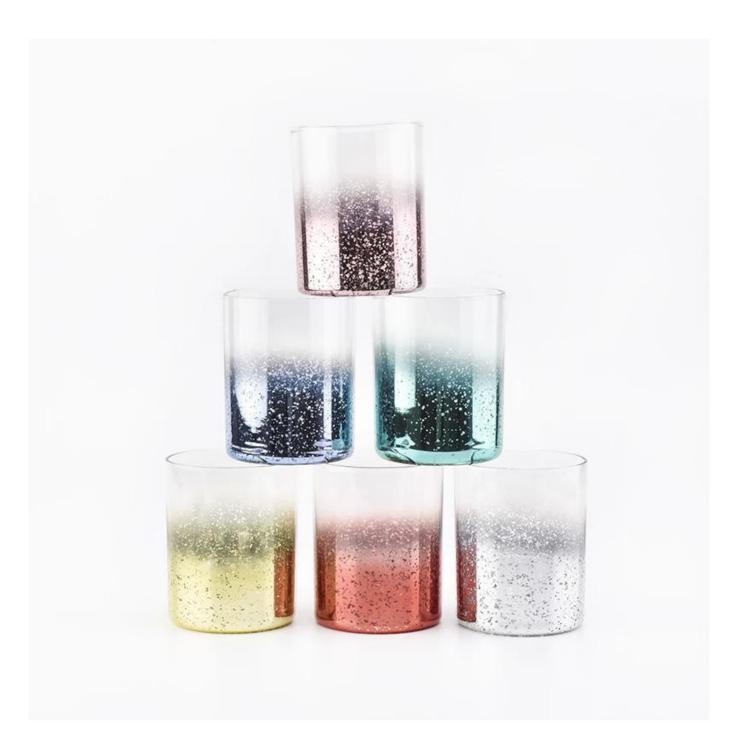

| Product name   | gold decorative glass candle holders for 10oz of candle filling                                                                                        |
|----------------|--------------------------------------------------------------------------------------------------------------------------------------------------------|
| Sample time    | <ul><li>1. 5 days if at exist shaped and size of glass</li><li>2. 15 days if need new shape or size of glass</li></ul>                                 |
| Measure(mm)    | SGXS19051413 Top dia: 82mm Bottom dia: 80mm Height: 102mm Weight: 258g Capacity: 403ml gold decorative glass candle holders for 10oz of candle filling |
| Packing        | Normal packing, Individual gift box, PVC box, window box, color box, white box, etc                                                                    |
| Delivery time  | Within 35 days after the sample and order confirmed                                                                                                    |
| Payment term   | 30% deposit by T/T in advance and the balance against the copy of B/L                                                                                  |
| Shipment       | By sea,by air,by Express and your shipping agent is acceptable                                                                                         |
| Usage Occasion | Home decor, Wedding Decoration, Wedding Favors, Decoration enhancement,                                                                                |