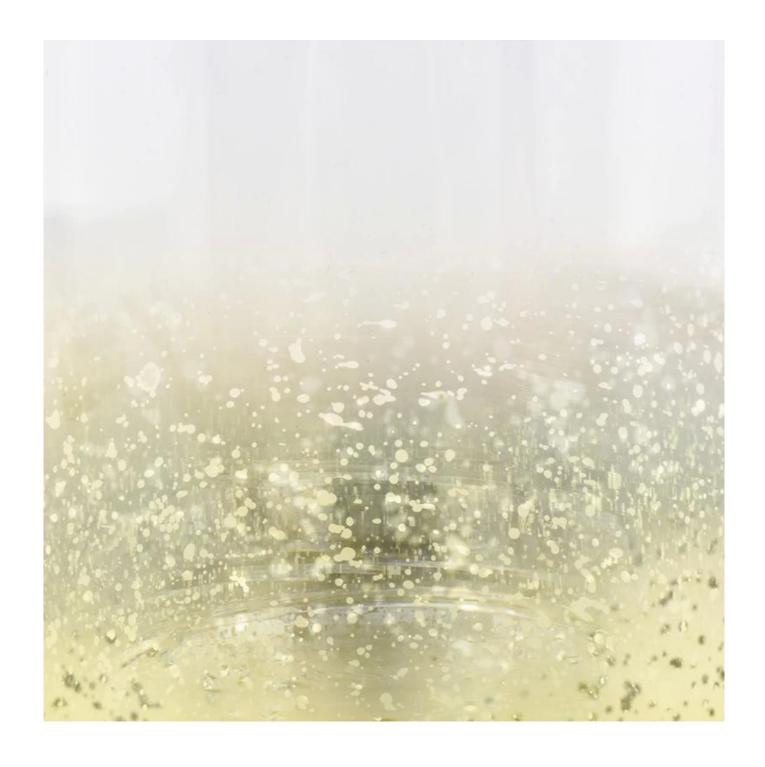

| Product name   | gold decorative glass candle holders for 10oz of candle filling                                                                                        |
|----------------|--------------------------------------------------------------------------------------------------------------------------------------------------------|
| Sample time    | <ul><li>1. 5 days if at exist shaped and size of glass</li><li>2. 15 days if need new shape or size of glass</li></ul>                                 |
| Measure(mm)    | SGXS19051413 Top dia: 82mm Bottom dia: 80mm Height: 102mm Weight: 258g Capacity: 403ml gold decorative glass candle holders for 10oz of candle filling |
| Packing        | Normal packing, Individual gift box, PVC box, window box, color box, white box, etc                                                                    |
| Delivery time  | Within 35 days after the sample and order confirmed                                                                                                    |
| Payment term   | 30% deposit by T/T in advance and the balance against the copy of B/L                                                                                  |
| Shipment       | By sea,by air,by Express and your shipping agent is acceptable                                                                                         |
| Usage Occasion | Home decor, Wedding Decoration, Wedding Favors, Decoration enhancement,                                                                                |