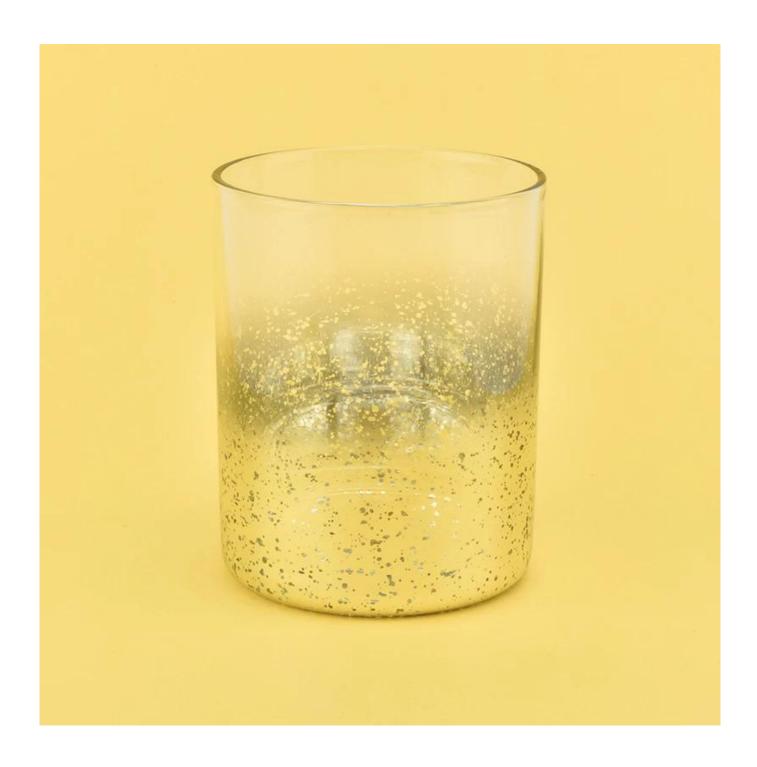

#### **Product Description**

This **candle holder** is designed by our professional designers team. It is made from deep processing and kept good quality. It is suitable for home, wedding, party decorations and so on.

| Product name   | gold decorative glass candle holders for 10oz of candle filling                                                                                        |
|----------------|--------------------------------------------------------------------------------------------------------------------------------------------------------|
| Sample time    | <ul><li>1. 5 days if at exist shaped and size of glass</li><li>2. 15 days if need new shape or size of glass</li></ul>                                 |
| Measure(mm)    | SGXS19051413 Top dia: 82mm Bottom dia: 80mm Height: 102mm Weight: 258g Capacity: 403ml gold decorative glass candle holders for 10oz of candle filling |
| Packing        | Normal packing, Individual gift box, PVC box, window box, color box, white box, etc                                                                    |
| Delivery time  | Within 35 days after the sample and order confirmed                                                                                                    |
| Payment term   | 30% deposit by T/T in advance and the balance against the copy of B/L                                                                                  |
| Shipment       | By sea,by air,by Express and your shipping agent is acceptable                                                                                         |
| Usage Occasion | Home decor, Wedding Decoration, Wedding Favors, Decoration enhancement,                                                                                |