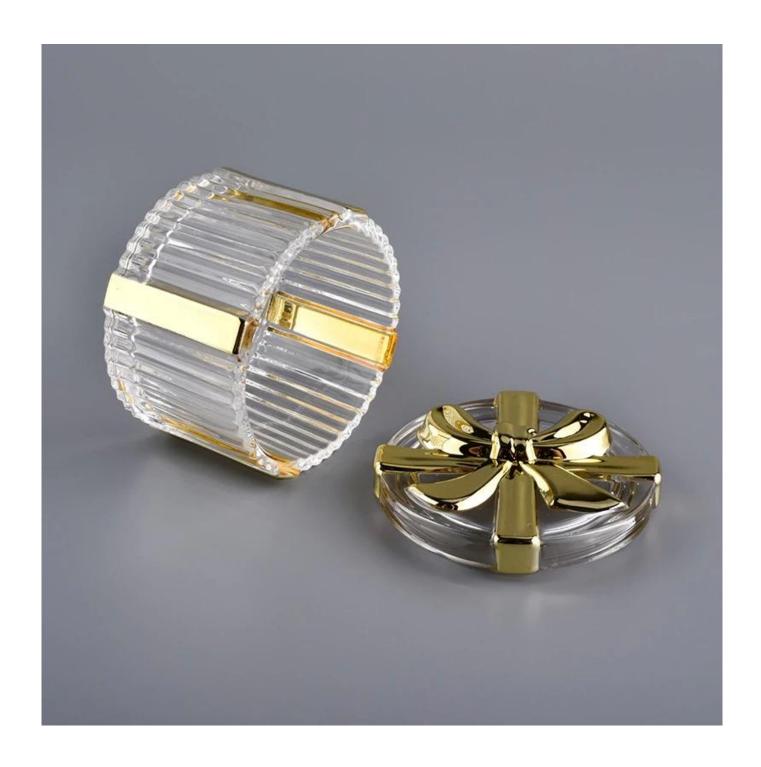

# **About us**

Gold colored glass empty container with glass lid, gift box shaped glass jar

| Product name   | gold colored glass empty container with glass lid, gift box shaped glass jar                                        |  |  |
|----------------|---------------------------------------------------------------------------------------------------------------------|--|--|
| Specification  | Body: Top dia:81mm Bottom dia:81mm Height:51mm Weight:203g Capacity:150ml Lid: Diameter:82mm Height:22mm Weight:98g |  |  |
| Sample time    | 5 days if at exist shaped and size of glass     15 days if need new shape or size of glass                          |  |  |
| Packing        | Normal packing,Individual gift box, PVC box, window box, color box, white box, etc                                  |  |  |
| Delivery time  | Within 35 days after the sample and order confirmed                                                                 |  |  |
| Payment term   | 30% deposit by T/T in advance and the balance against the copy of B/L                                               |  |  |
| Shipment       | By sea,by air,by Express and your shipping agent is acceptable                                                      |  |  |
| Usage Occasion | Home decor, Wedding Decoration, Wedding Favors, Decoration enhancement,                                             |  |  |