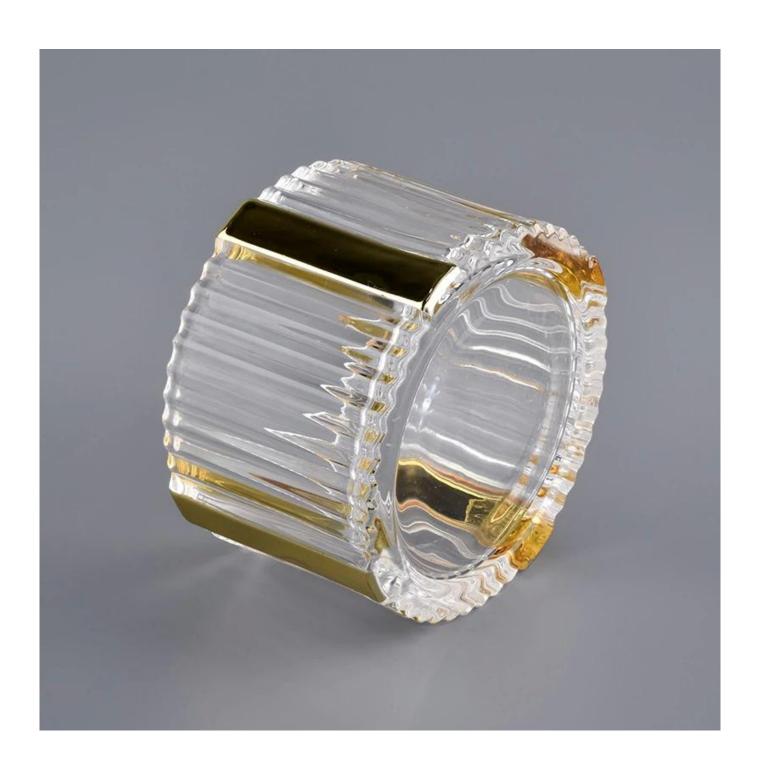

# **About us**

Gold colored glass empty container with glass lid, gift box shaped glass jar

| Product name   | gold colored glass empty container with glass lid, gift box shaped glass jar                                        |  |  |
|----------------|---------------------------------------------------------------------------------------------------------------------|--|--|
| Specification  | Body: Top dia:81mm Bottom dia:81mm Height:51mm Weight:203g Capacity:150ml Lid: Diameter:82mm Height:22mm Weight:98g |  |  |
| Sample time    | 5 days if at exist shaped and size of glass     15 days if need new shape or size of glass                          |  |  |
| Packing        | Normal packing,Individual gift box, PVC box, window box, color box, white box, etc                                  |  |  |
| Delivery time  | Within 35 days after the sample and order confirmed                                                                 |  |  |
| Payment term   | 30% deposit by T/T in advance and the balance against the copy of B/L                                               |  |  |
| Shipment       | By sea,by air,by Express and your shipping agent is acceptable                                                      |  |  |
| Usage Occasion | Home decor, Wedding Decoration, Wedding Favors, Decoration enhancement,                                             |  |  |