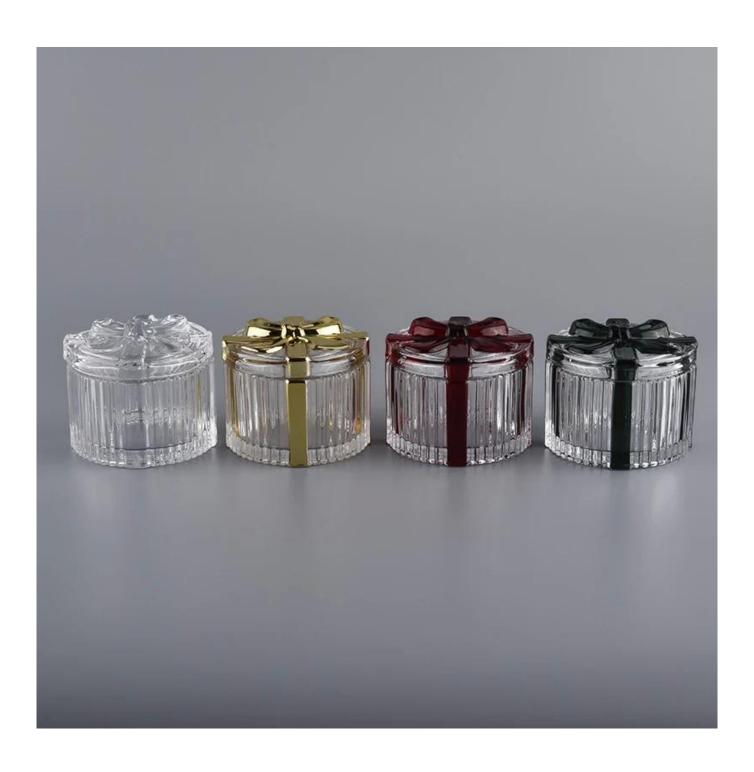

# **About us**

Gold colored glass empty container with glass lid, gift box shaped glass jar

| Product name   | gold colored glass empty container with glass lid, gift box shaped glass jar                                        |  |  |
|----------------|---------------------------------------------------------------------------------------------------------------------|--|--|
| Specification  | Body: Top dia:81mm Bottom dia:81mm Height:51mm Weight:203g Capacity:150ml Lid: Diameter:82mm Height:22mm Weight:98g |  |  |
| Sample time    | 5 days if at exist shaped and size of glass     15 days if need new shape or size of glass                          |  |  |
| Packing        | Normal packing,Individual gift box, PVC box, window box, color box, white box, etc                                  |  |  |
| Delivery time  | Within 35 days after the sample and order confirmed                                                                 |  |  |
| Payment term   | 30% deposit by T/T in advance and the balance against the copy of B/L                                               |  |  |
| Shipment       | By sea,by air,by Express and your shipping agent is acceptable                                                      |  |  |
| Usage Occasion | Home decor, Wedding Decoration, Wedding Favors, Decoration enhancement,                                             |  |  |