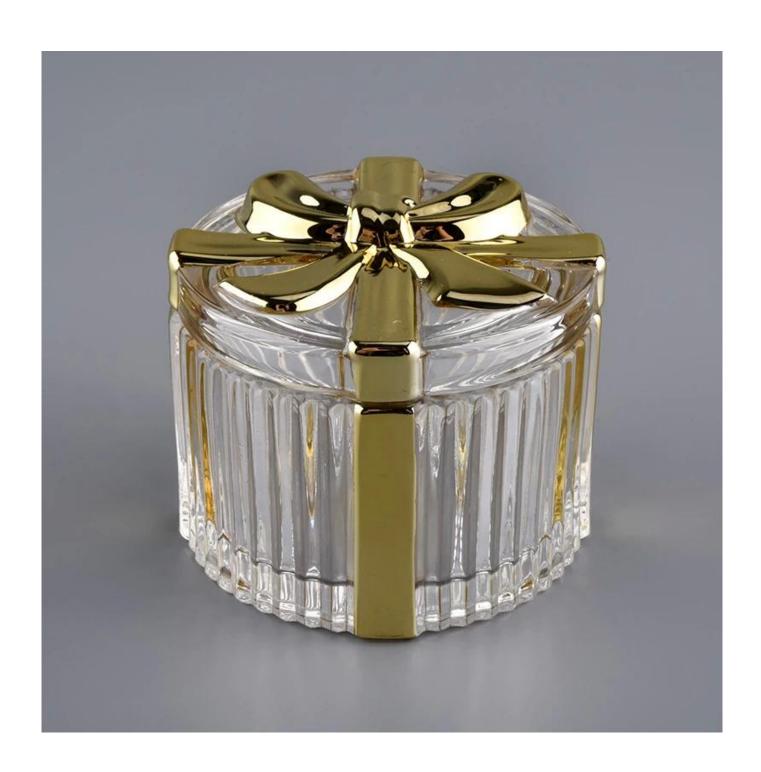

# **About us**

Gold colored glass empty container with glass lid, gift box shaped glass jar

| Product name   | gold colored glass empty container with glass lid, gift box shaped glass jar                                        |  |  |
|----------------|---------------------------------------------------------------------------------------------------------------------|--|--|
| Specification  | Body: Top dia:81mm Bottom dia:81mm Height:51mm Weight:203g Capacity:150ml Lid: Diameter:82mm Height:22mm Weight:98g |  |  |
| Sample time    | 5 days if at exist shaped and size of glass     15 days if need new shape or size of glass                          |  |  |
| Packing        | Normal packing,Individual gift box, PVC box, window box, color box, white box, etc                                  |  |  |
| Delivery time  | Within 35 days after the sample and order confirmed                                                                 |  |  |
| Payment term   | 30% deposit by T/T in advance and the balance against the copy of B/L                                               |  |  |
| Shipment       | By sea,by air,by Express and your shipping agent is acceptable                                                      |  |  |
| Usage Occasion | Home decor, Wedding Decoration, Wedding Favors, Decoration enhancement,                                             |  |  |