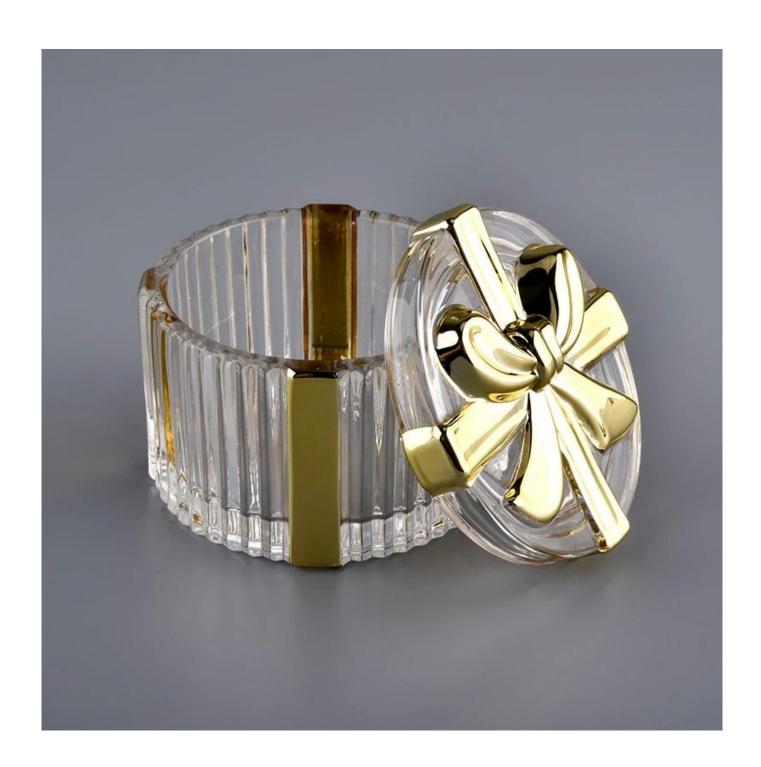

# **About us**

Gold colored glass empty container with glass lid, gift box shaped glass jar

| Product name   | gold colored glass empty container with glass lid, gift box shaped glass jar                                        |  |  |
|----------------|---------------------------------------------------------------------------------------------------------------------|--|--|
| Specification  | Body: Top dia:81mm Bottom dia:81mm Height:51mm Weight:203g Capacity:150ml Lid: Diameter:82mm Height:22mm Weight:98g |  |  |
| Sample time    | 5 days if at exist shaped and size of glass     15 days if need new shape or size of glass                          |  |  |
| Packing        | Normal packing,Individual gift box, PVC box, window box, color box, white box, etc                                  |  |  |
| Delivery time  | Within 35 days after the sample and order confirmed                                                                 |  |  |
| Payment term   | 30% deposit by T/T in advance and the balance against the copy of B/L                                               |  |  |
| Shipment       | By sea,by air,by Express and your shipping agent is acceptable                                                      |  |  |
| Usage Occasion | Home decor, Wedding Decoration, Wedding Favors, Decoration enhancement,                                             |  |  |