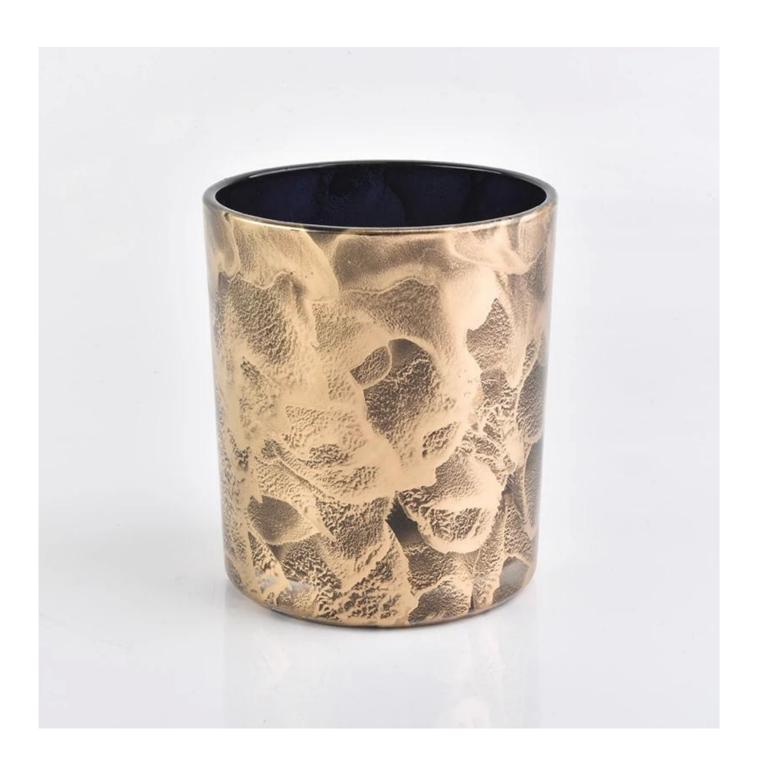

| gold cloud surface candle container, unique glass candle j<br>for home decor | jar |
|------------------------------------------------------------------------------|-----|
|                                                                              |     |
|                                                                              |     |
|                                                                              |     |
|                                                                              |     |

## **Product Description**

| Product name   | 12 gold cloud surface candle container, unique glass candle jar for home decor                                      |  |  |
|----------------|---------------------------------------------------------------------------------------------------------------------|--|--|
| Specification  | Top dia: 88mm Bottom dia: 83mm Height: 100mm Weight: 390g Capacity: 395ml                                           |  |  |
| Sample time    | <ol> <li>5 days if at exist shaped and size of glass</li> <li>15 days if need new shape or size of glass</li> </ol> |  |  |
| Packing        | Normal packing,Individual gift box, PVC box, window box, color box, white box, etc                                  |  |  |
| Delivery time  | Within 35 days after the sample and order confirmed                                                                 |  |  |
| Payment term   | 30% deposit by T/T in advance and the balance against the copy of B/L                                               |  |  |
| Shipment       | By sea,by air,by Express and your shipping agent is acceptable                                                      |  |  |
| Usage Occasion | Home decor, Wedding Decoration, Wedding Favors, Decoration enhancement,                                             |  |  |