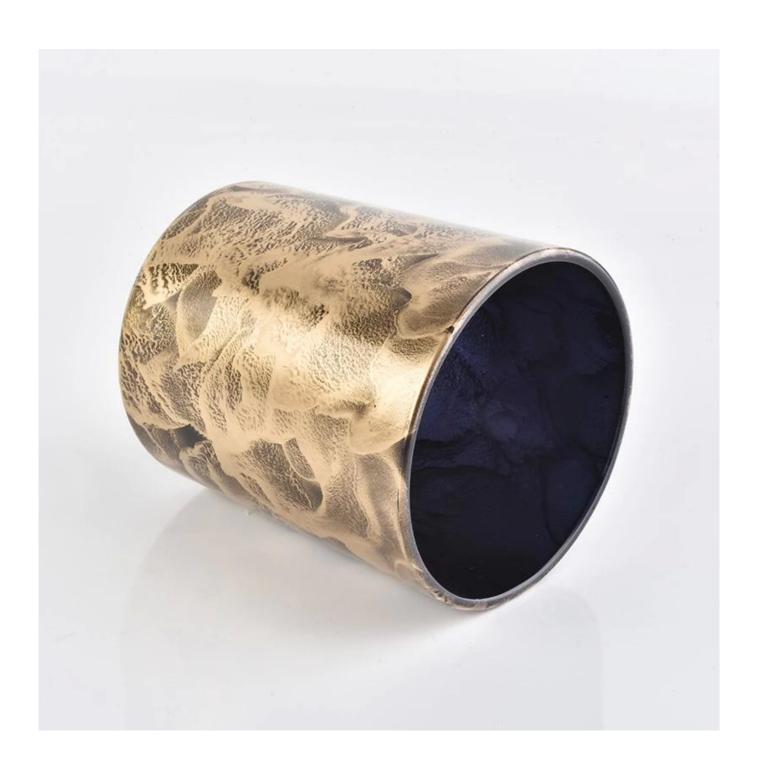

| gold cloud surface candle container, unique glass candle j<br>for home decor | jar |
|------------------------------------------------------------------------------|-----|
|                                                                              |     |
|                                                                              |     |
|                                                                              |     |
|                                                                              |     |

## **Product Description**

| Product name   | 12 gold cloud surface candle container, unique glass candle jar for home decor                                      |  |  |
|----------------|---------------------------------------------------------------------------------------------------------------------|--|--|
| Specification  | Top dia: 88mm Bottom dia: 83mm Height: 100mm Weight: 390g Capacity: 395ml                                           |  |  |
| Sample time    | <ol> <li>5 days if at exist shaped and size of glass</li> <li>15 days if need new shape or size of glass</li> </ol> |  |  |
| Packing        | Normal packing,Individual gift box, PVC box, window box, color box, white box, etc                                  |  |  |
| Delivery time  | Within 35 days after the sample and order confirmed                                                                 |  |  |
| Payment term   | 30% deposit by T/T in advance and the balance against the copy of B/L                                               |  |  |
| Shipment       | By sea,by air,by Express and your shipping agent is acceptable                                                      |  |  |
| Usage Occasion | Home decor, Wedding Decoration, Wedding Favors, Decoration enhancement,                                             |  |  |