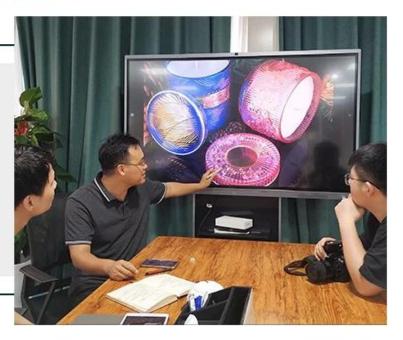

| gold cloud surface candle container, unique glass candle j<br>for home decor | jar |
|------------------------------------------------------------------------------|-----|
|                                                                              |     |
|                                                                              |     |
|                                                                              |     |
|                                                                              |     |



# Achieve Customers' Ideas

get your ideas becoming creative fragrance products and

sell them very well

# Award-winning Design Team

won the trust of many upscale brands





# Excellent After-service

problem solved within 24 hours

## **Product Description**

| Product name   | 12 gold cloud surface candle container, unique glass candle jar for home decor                                      |  |  |
|----------------|---------------------------------------------------------------------------------------------------------------------|--|--|
| Specification  | Top dia: 88mm Bottom dia: 83mm Height: 100mm Weight: 390g Capacity: 395ml                                           |  |  |
| Sample time    | <ol> <li>5 days if at exist shaped and size of glass</li> <li>15 days if need new shape or size of glass</li> </ol> |  |  |
| Packing        | Normal packing,Individual gift box, PVC box, window box, color box, white box, etc                                  |