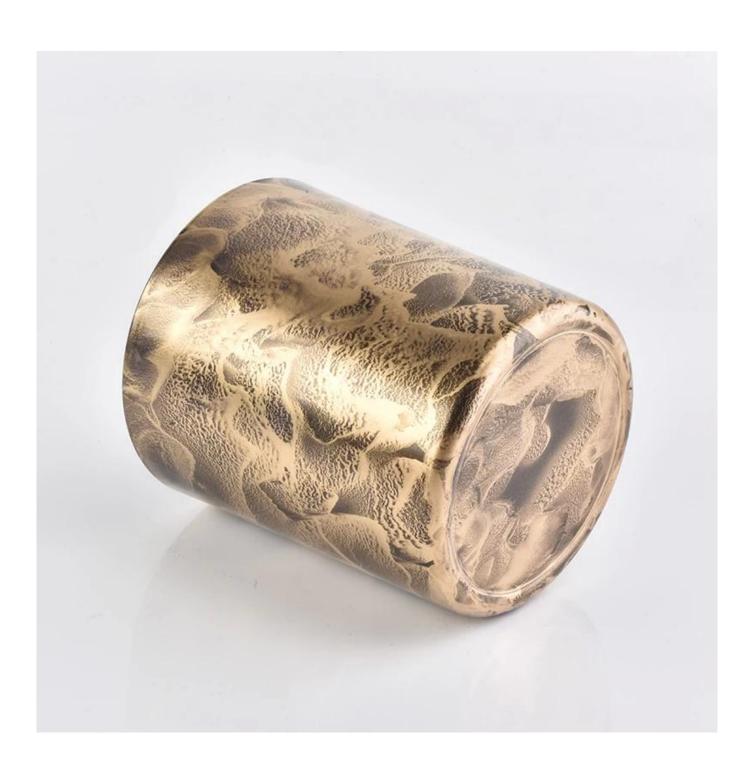

| gold cloud surface candle container, unique glass candle j<br>for home decor | jar |
|------------------------------------------------------------------------------|-----|
|                                                                              |     |
|                                                                              |     |
|                                                                              |     |
|                                                                              |     |

## **Product Description**

| Product name   | 12 gold cloud surface candle container, unique glass candle jar for home decor                                      |  |  |
|----------------|---------------------------------------------------------------------------------------------------------------------|--|--|
| Specification  | Top dia: 88mm Bottom dia: 83mm Height: 100mm Weight: 390g Capacity: 395ml                                           |  |  |
| Sample time    | <ol> <li>5 days if at exist shaped and size of glass</li> <li>15 days if need new shape or size of glass</li> </ol> |  |  |
| Packing        | Normal packing,Individual gift box, PVC box, window box, color box, white box, etc                                  |  |  |
| Delivery time  | Within 35 days after the sample and order confirmed                                                                 |  |  |
| Payment term   | 30% deposit by T/T in advance and the balance against the copy of B/L                                               |  |  |
| Shipment       | By sea,by air,by Express and your shipping agent is acceptable                                                      |  |  |
| Usage Occasion | Home decor, Wedding Decoration, Wedding Favors, Decoration enhancement,                                             |  |  |