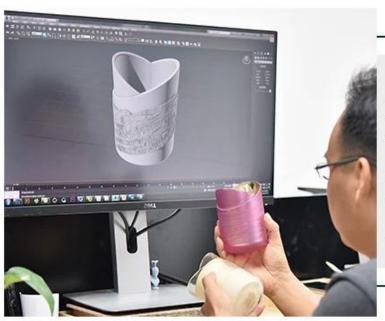

| gold cloud surface candle container, unique glass candle j<br>for home decor | jar |
|------------------------------------------------------------------------------|-----|
|                                                                              |     |
|                                                                              |     |
|                                                                              |     |
|                                                                              |     |



# Achieve Customers' Ideas

get your ideas becoming creative fragrance products and

sell them very well

# Award-winning Design Team

won the trust of many upscale brands





# Excellent After-service

problem solved within 24 hours

## **Product Description**

| Product name   | 12 gold cloud surface candle container, unique glass candle jar for home decor                                      |  |  |
|----------------|---------------------------------------------------------------------------------------------------------------------|--|--|
| Specification  | Top dia: 88mm Bottom dia: 83mm Height: 100mm Weight: 390g Capacity: 395ml                                           |  |  |
| Sample time    | <ol> <li>5 days if at exist shaped and size of glass</li> <li>15 days if need new shap