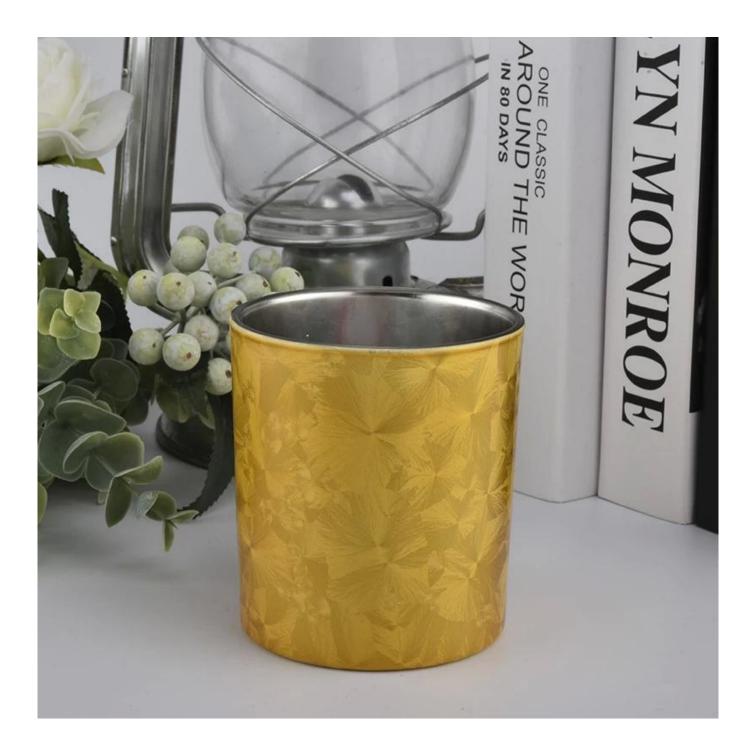

gold candle vessel custom bulk candle container

Such a large and abundant sample room

| Measure(mm)    | Item#SGBE20111803<br>Top dia: 80 mm<br>Bottom dia: 80 mm<br>Height:90mm<br>Weight: 282g<br>Capacity: 300ml<br>gold candle vessel custom bulk candle container |
|----------------|---------------------------------------------------------------------------------------------------------------------------------------------------------------|
| Packing        | Normal packing,Individual gift box, PVC box, window box, color box, white box, etc                                                                            |
| Delivery time  | Within 35 days after the sample and order confirmed                                                                                                           |
| Payment term   | 30% deposit by T/T in advance and the balance against the copy of B/L                                                                                         |
| Shipment       | By sea,by air,by Express and your shipping agent is acceptable                                                                                                |
| Usage Occasion | Home decor,Wedding Decoration,Wedding Favors,Decoration enhancement,                                                                                          |