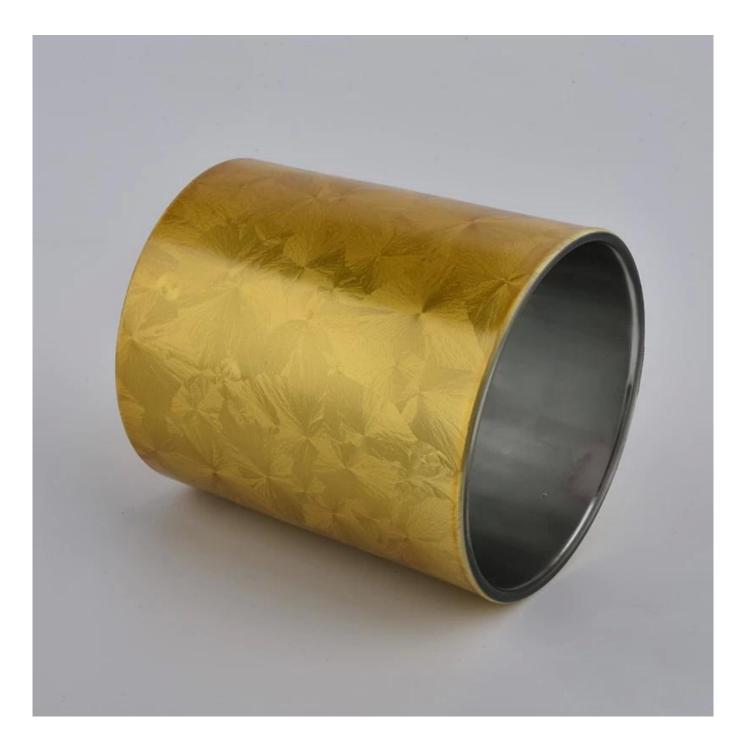

gold candle vessel custom bulk candle container

Such a large and abundant sample room

| Measure(mm)    | Item#SGBE20111803<br>Top dia: 80 mm<br>Bottom dia: 80 mm<br>Height:90mm<br>Weight: 282g<br>Capacity: 300ml<br>gold candle vessel custom bulk candle container |
|----------------|---------------------------------------------------------------------------------------------------------------------------------------------------------------|
| Packing        | Normal packing,Individual gift box, PVC box, window box, color box, white box, etc                                                                            |
| Delivery time  | Within 35 days after the sample and order confirmed                                                                                                           |
| Payment term   | 30% deposit by T/T in advance and the balance against the copy of B/L                                                                                         |
| Shipment       | By sea,by air,by Express and your shipping agent is acceptable                                                                                                |
| Usage Occasion | Home decor,Wedding Decoration,Wedding Favors,Decoration enhancement,                                                                                          |