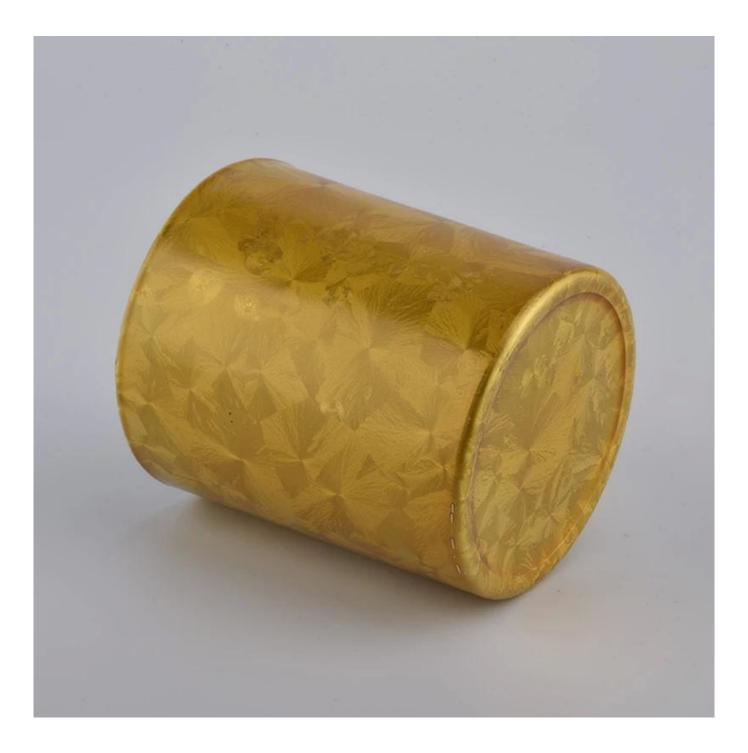

gold candle vessel custom bulk candle container

Such a large and abundant sample room

| Measure(mm)    | Item#SGBE20111803<br>Top dia: 80 mm<br>Bottom dia: 80 mm<br>Height:90mm<br>Weight: 282g<br>Capacity: 300ml<br>gold candle vessel custom bulk candle container |
|----------------|---------------------------------------------------------------------------------------------------------------------------------------------------------------|
| Packing        | Normal packing,Individual gift box, PVC box, window box, color box, white box, etc                                                                            |
| Delivery time  | Within 35 days after the sample and order confirmed                                                                                                           |
| Payment term   | 30% deposit by T/T in advance and the balance against the copy of B/L                                                                                         |
| Shipment       | By sea,by air,by Express and your shipping agent is acceptable                                                                                                |
| Usage Occasion | Home decor,Wedding Decoration,Wedding Favors,Decoration enhancement,                                                                                          |