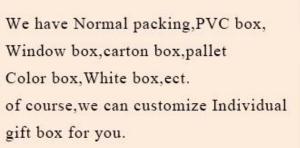

| Measure(mm)    | Item#SGBE20111803<br>Top dia: 80 mm<br>Bottom dia: 80 mm<br>Height:90mm<br>Weight: 282g<br>Capacity: 300ml<br>gold candle vessel custom bulk candle container |
|----------------|---------------------------------------------------------------------------------------------------------------------------------------------------------------|
| Packing        | Normal packing,Individual gift box, PVC box, window box, color box, white box, etc                                                                            |
| Delivery time  | Within 35 days after the sample and order confirmed                                                                                                           |
| Payment term   | 30% deposit by T/T in advance and the balance against the copy of B/L                                                                                         |
| Shipment       | By sea,by air,by Express and your shipping agent is acceptable                                                                                                |
| Usage Occasion | Home decor,Wedding Decoration,Wedding Favors,Decoration enhancement,                                                                                          |

## Packaging & Shipping