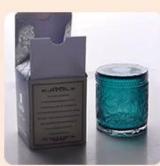

gold candle vessel custom bulk candle container

Such a large and abundant sample room

#### **Product Description**

All the pictures on this site are copyrighted by Sunny Glassware. Any unauthorized copy will

be regarded as copyright infringement.

This **candle bowl** is made of sodalime in high quality. It is suitable for all kinds of candle or soy wax. We can do any customized print on the glass. Finish MOQ is 3000pcs per design.

| Measure(mm)    | Item#SGBE20111803<br>Top dia: 80 mm<br>Bottom dia: 80 mm<br>Height:90mm<br>Weight: 282g<br>Capacity: 300ml<br>gold candle vessel custom bulk candle container |
|----------------|---------------------------------------------------------------------------------------------------------------------------------------------------------------|
| Packing        | Normal packing,Individual gift box, PVC box, window box, color box, white box, etc                                                                            |
| Delivery time  | Within 35 days after the sample and order confirmed                                                                                                           |
| Payment term   | 30% deposit by T/T in advance and the balance against the copy of B/L                                                                                         |
| Shipment       | By sea,by air,by Express and your shipping agent is acceptable                                                                                                |
| Usage Occasion | Home decor,Wedding Decoration,Wedding Favors,Decoration enhancement,                                                                                          |