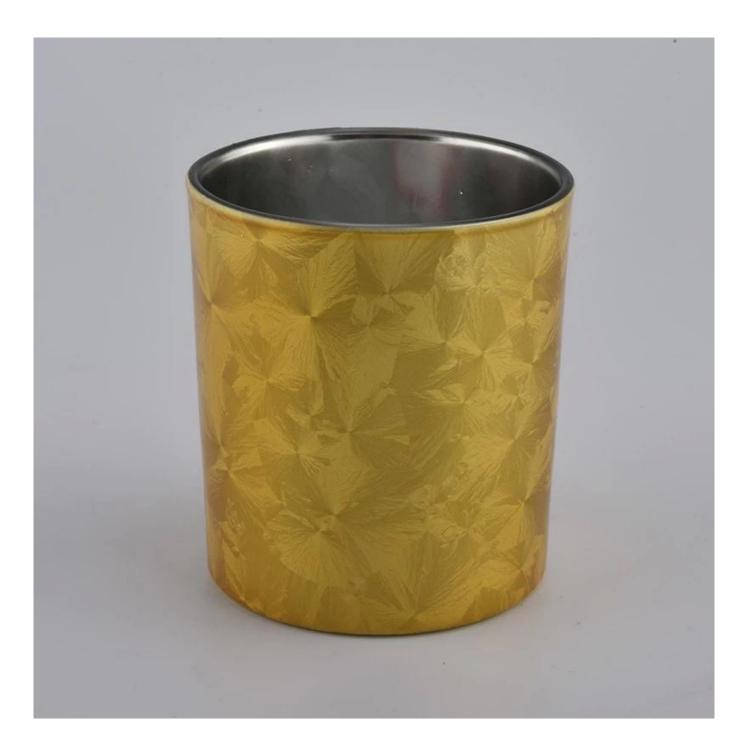

gold candle vessel custom bulk candle container

Such a large and abundant sample room

#### **Product Description**

All the pictures on this site are copyrighted by Sunny Glassware. Any unauthorized copy will

be regarded as copyright infringement.

This **candle bowl** is made of sodalime in high quality. It is suitable for all kinds of candle or soy wax. We can do any customized print on the glass. Finish MOQ is 3000pcs per design.

| Measure(mm)    | Item#SGBE20111803<br>Top dia: 80 mm<br>Bottom dia: 80 mm<br>Height:90mm<br>Weight: 282g<br>Capacity: 300ml<br>gold candle vessel custom bulk candle container |
|----------------|---------------------------------------------------------------------------------------------------------------------------------------------------------------|
| Packing        | Normal packing,Individual gift box, PVC box, window box, color box, white box, etc                                                                            |
| Delivery time  | Within 35 days after the sample and order confirmed                                                                                                           |
| Payment term   | 30% deposit by T/T in advance and the balance against the copy of B/L                                                                                         |
| Shipment       | By sea,by air,by Express and your shipping agent is acceptable                                                                                                |
| Usage Occasion | Home decor,Wedding Decoration,Wedding Favors,Decoration enhancement,                                                                                          |