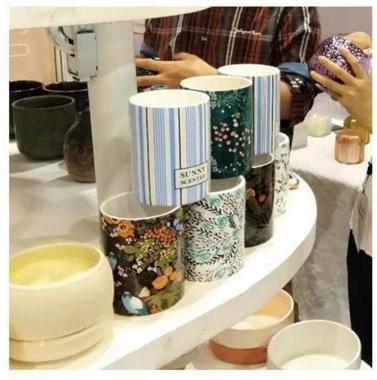

glossy white ceramic candle jars with silver printing

### **Product Description**

This  ${\bf ceramic}\ {\bf candle}\ {\bf jars}$  is designed by Sunny Glassware own team. Customized sizes and colors are acceptable.

All the images on this site are copyrighted by Sunny Glassware. Any unauthorized reprinting will be regarded as copyright infringement.