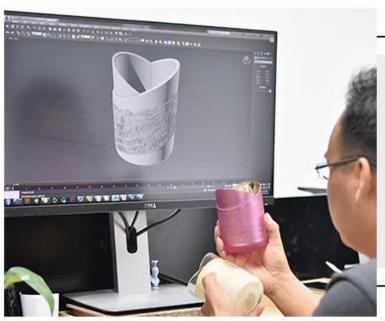

glossy white ceramic candle jars with silver printing



### Achieve Customers' Ideas

get your ideas becoming creative fragrance products and

sell them very well

## Award-winning Design Team

won the trust of many upscale brands





## Excellent After-service

problem solved within 24 hours

### **Product Description**

This  ${\bf ceramic}\ {\bf candle}\ {\bf jars}$  is designed by Sunny Glassware own team. Customized sizes and colors are acceptable.

All the images on this site are copyrighted by Sunny Glassware. Any unauthorized reprinting will be regarded as copyright infringement.







| Product name   | glossy white ceramic candle jars with silver printing                                             |  |  |  |
|----------------|---------------------------------------------------------------------------------------------------|--|--