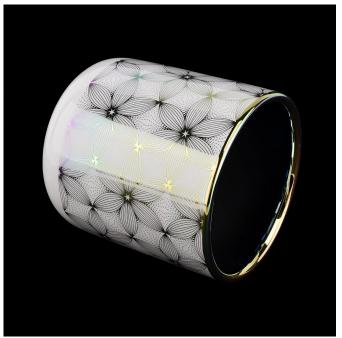

glossy white ceramic candle jars with silver printing

### **Product Description**

This  ${\bf ceramic}\ {\bf candle}\ {\bf jars}$  is designed by Sunny Glassware own team. Customized sizes and colors are acceptable.

All the images on this site are copyrighted by Sunny Glassware. Any unauthorized reprinting will be regarded as copyright infringement.

| Product name   | glossy white ceramic candle jars with silver printing                                             |  |  |  |
|----------------|---------------------------------------------------------------------------------------------------|--|--|--|
| Sample time    | <ol> <li>5 days if at exist shaped and size</li> <li>15 days if need new shape or size</li> </ol> |  |  |  |
| Measure(mm)    | Top dia: 88mm<br>Bottom dia: 45mm<br>Height: 98mm<br>Weight: 309g<br>Capacity: 405ml              |  |  |  |
| Packing        | Normal packing, Individual gift box, PVC box, window box, color box, white box, etc               |  |  |  |
| Delivery time  | Within 35 days after the sample and order confirmed                                               |  |  |  |
| Payment term   | 30% deposit by T/T in advance and the balance against the copy of B/L                             |  |  |  |
| Shipment       | By sea,by air,by Express and your shipping agent is acceptable                                    |  |  |  |
| Usage Occasion | Home decor, Wedding Decoration, Wedding Favors, Decoration enhancement,                           |  |  |  |