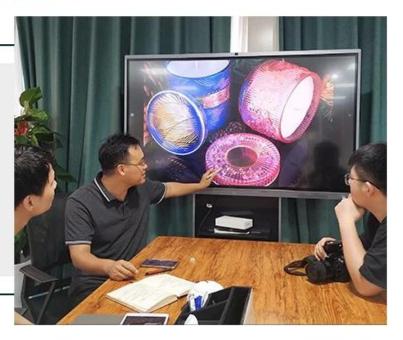

glossy white ceramic candle jars with silver printing



### Achieve Customers' Ideas

get your ideas becoming creative fragrance products and

sell them very well

## Award-winning Design Team

won the trust of many upscale brands





## Excellent After-service

problem solved within 24 hours

### **Product Description**

This  ${\bf ceramic}\ {\bf candle}\ {\bf jars}$  is designed by Sunny Glassware own team. Customized sizes and colors are acceptable.

All the images on this site are copyrighted by Sunny Glassware. Any unauthorized reprinting will be regarded as copyright infringement.







| Product name   | glossy white ceramic candle jars with silver printing                                             |  |  |  |
|----------------|---------------------------------------------------------------------------------------------------|--|--|--|
| Sample time    | <ol> <li>5 days if at exist shaped and size</li> <li>15 days if need new shape or size</li> </ol> |  |  |  |
| Measure(mm)    | Top dia: 88mm<br>Bottom di