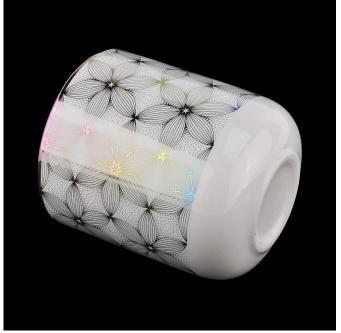

glossy white ceramic candle jars with silver printing

### **Product Description**

This  ${\bf ceramic}\ {\bf candle}\ {\bf jars}$  is designed by Sunny Glassware own team. Customized sizes and colors are acceptable.

All the images on this site are copyrighted by Sunny Glassware. Any unauthorized reprinting will be regarded as copyright infringement.

| Product name   | glossy white ceramic candle jars with silver printing                                             |  |  |  |
|----------------|---------------------------------------------------------------------------------------------------|--|--|--|
| Sample time    | <ol> <li>5 days if at exist shaped and size</li> <li>15 days if need new shape or size</li> </ol> |  |  |  |
| Measure(mm)    | Top dia: 88mm<br>Bottom dia: 45mm<br>Height: 98mm<br>Weight: 309g<br>Capacity: 405ml              |  |  |  |
| Packing        | Normal packing, Individual gift box, PVC box, window box, color box, white box, etc               |  |  |  |
| Delivery time  | Within 35 days after the sample and order confirmed                                               |  |  |  |
| Payment term   | 30% deposit by T/T in advance and the balance against the copy of B/L                             |  |  |  |
| Shipment       | By sea,by air,by Express and your shipping agent is acceptable                                    |  |  |  |
| Usage Occasion | Home decor, Wedding Decoration, Wedding Favors, Decoration enhancement,                           |  |  |  |