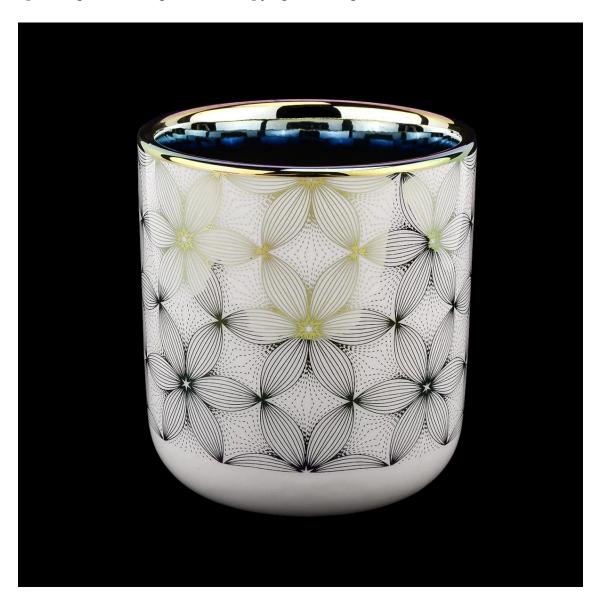

glossy white ceramic candle jars with silver printing

### **Product Description**

This  ${\bf ceramic}\ {\bf candle}\ {\bf jars}$  is designed by Sunny Glassware own team. Customized sizes and colors are acceptable.

All the images on this site are copyrighted by Sunny Glassware. Any unauthorized reprinting will be regarded as copyright infringement.

| Product name   | glossy white ceramic candle jars with silver printing                                             |  |  |  |
|----------------|---------------------------------------------------------------------------------------------------|--|--|--|
| Sample time    | <ol> <li>5 days if at exist shaped and size</li> <li>15 days if need new shape or size</li> </ol> |  |  |  |
| Measure(mm)    | Top dia: 88mm<br>Bottom dia: 45mm<br>Height: 98mm<br>Weight: 309g<br>Capacity: 405ml              |  |  |  |
| Packing        | Normal packing, Individual gift box, PVC box, window box, color box, white box, etc               |  |  |  |
| Delivery time  | Within 35 days after the sample and order confirmed                                               |  |  |  |
| Payment term   | 30% deposit by T/T in advance and the balance against the copy of B/L                             |  |  |  |
| Shipment       | By sea,by air,by Express and your shipping agent is acceptable                                    |  |  |  |
| Usage Occasion | Home decor, Wedding Decoration, Wedding Favors, Decoration enhancement,                           |  |  |  |