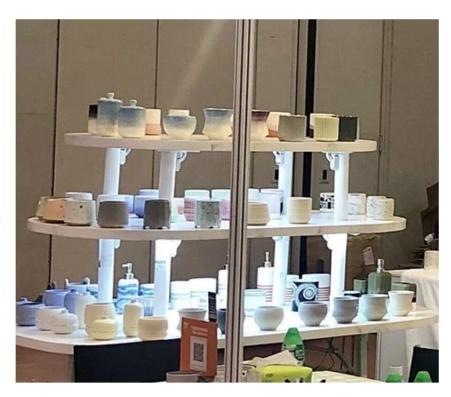

glossy pink plating ceramic candle vessels with lids

| Product name   | glossy pink plating ceramic candle vessels with lids                                                                                                                                      |  |  |  |  |
|----------------|-------------------------------------------------------------------------------------------------------------------------------------------------------------------------------------------|--|--|--|--|
| Sample time    | 1. 5 days if at exist shaped and size 2. 15 days if need new shape or size                                                                                                                |  |  |  |  |
| Measure(mm)    | SGXYT20112712 Jar: Top dia: 100mm Bottom dia: 98mm Height: 90mm Weight: 396g Capacity: 482ml Lid: Top dia: 100.6mm Bottom dia: 88mm Height: 14.2mm (include fox handle:68mm) Weight: 161g |  |  |  |  |
| Packing        | Normal packing, Individual gift box, PVC box, window box, color box, white box, etc                                                                                                       |  |  |  |  |
| Delivery time  | Within 35 days after the sample and order confirmed                                                                                                                                       |  |  |  |  |
| Payment term   | ment term 30% deposit by T/T in advance and the balance against the copy B/L                                                                                                              |  |  |  |  |
| Shipment       | By sea,by air,by Express and your shipping agent is acceptable                                                                                                                            |  |  |  |  |
| Usage Occasion | Home decor, Wedding Decoration, Wedding Favors, Decoration enhancement,                                                                                                                   |  |  |  |  |