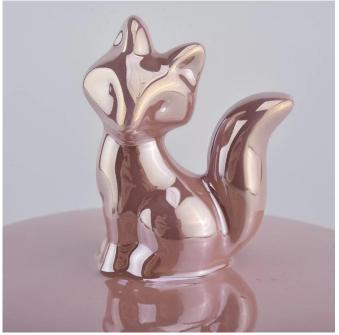

| Product name   | glossy pink plating ceramic candle vessels with lids                                                                                                                                      |  |  |  |  |
|----------------|-------------------------------------------------------------------------------------------------------------------------------------------------------------------------------------------|--|--|--|--|
| Sample time    | 1. 5 days if at exist shaped and size 2. 15 days if need new shape or size                                                                                                                |  |  |  |  |
| Measure(mm)    | SGXYT20112712 Jar: Top dia: 100mm Bottom dia: 98mm Height: 90mm Weight: 396g Capacity: 482ml Lid: Top dia: 100.6mm Bottom dia: 88mm Height: 14.2mm (include fox handle:68mm) Weight: 161g |  |  |  |  |
| Packing        | Normal packing, Individual gift box, PVC box, window box, color box, white box, etc                                                                                                       |  |  |  |  |
| Delivery time  | Within 35 days after the sample and order confirmed                                                                                                                                       |  |  |  |  |
| Payment term   | ment term 30% deposit by T/T in advance and the balance against the copy B/L                                                                                                              |  |  |  |  |
| Shipment       | By sea,by air,by Express and your shipping agent is acceptable                                                                                                                            |  |  |  |  |
| Usage Occasion | Home decor, Wedding Decoration, Wedding Favors, Decoration enhancement,                                                                                                                   |  |  |  |  |