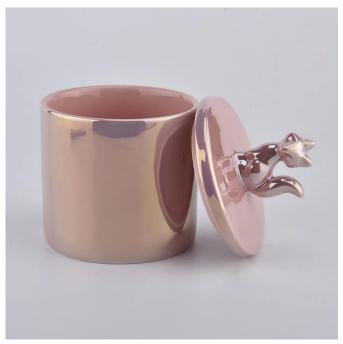

glossy pink plating ceramic candle vessels with lids

| Product name   | glossy pink plating ceramic candle vessels with lids                                                                                                                                      |  |  |  |  |
|----------------|-------------------------------------------------------------------------------------------------------------------------------------------------------------------------------------------|--|--|--|--|
| Sample time    | 1. 5 days if at exist shaped and size 2. 15 days if need new shape or size                                                                                                                |  |  |  |  |
| Measure(mm)    | SGXYT20112712 Jar: Top dia: 100mm Bottom dia: 98mm Height: 90mm Weight: 396g Capacity: 482ml Lid: Top dia: 100.6mm Bottom dia: 88mm Height: 14.2mm (include fox handle:68mm) Weight: 161g |  |  |  |  |
| Packing        | Normal packing, Individual gift box, PVC box, window box, color box, white box, etc                                                                                                       |  |  |  |  |
| Delivery time  | Within 35 days after the sample and order confirmed                                                                                                                                       |  |  |  |  |
| Payment term   | ment term 30% deposit by T/T in advance and the balance against the copy B/L                                                                                                              |  |  |  |  |
| Shipment       | By sea,by air,by Express and your shipping agent is acceptable                                                                                                                            |  |  |  |  |
| Usage Occasion | Home decor, Wedding Decoration, Wedding Favors, Decoration enhancement,                                                                                                                   |  |  |  |  |