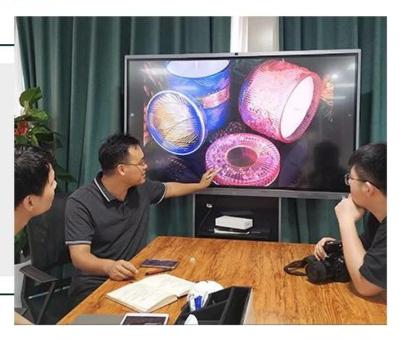

glossy pink plating ceramic candle vessels with lids



### Achieve Customers' Ideas

get your ideas becoming creative fragrance products and

sell them very well

## Award-winning Design Team

won the trust of many upscale brands





## Excellent After-service

problem solved within 24 hours

### **Product Description**

This **ceramic candle jars** is designed by Sunny Glassware own team.Customized sizes and colors are acceptable.

All the images on this site are copyrighted by Sunny Glassware. Any unauthorized reprinting will be regarded as copyright infringement.







| Product name   | glossy pink plating ceramic candle vessels with lids                                                                                                                                      |  |  |  |  |
|----------------|-------------------------------------------------------------------------------------------------------------------------------------------------------------------------------------------|--|--|--|--|
| Sample tim