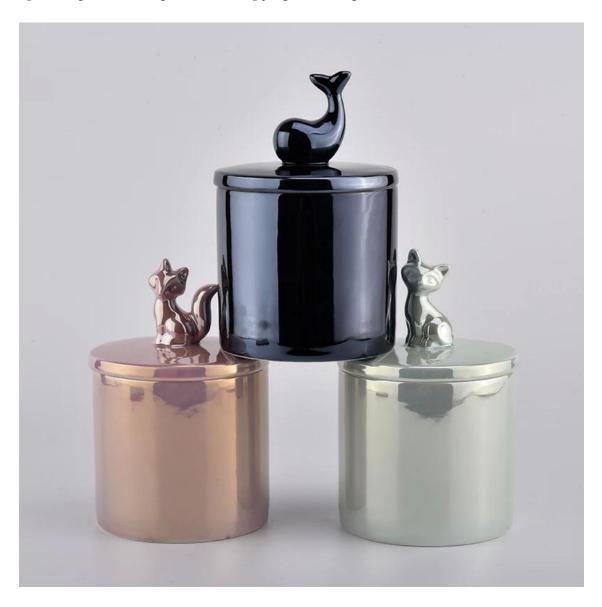

glossy pink plating ceramic candle vessels with lids

### **Product Description**

This **ceramic candle jars** is designed by Sunny Glassware own team.Customized sizes and colors are acceptable.

All the images on this site are copyrighted by Sunny Glassware. Any unauthorized reprinting will be regarded as copyright infringement.

| Product name   | glossy pink plating ceramic candle vessels with lids                                                                                                                                      |  |  |  |  |
|----------------|-------------------------------------------------------------------------------------------------------------------------------------------------------------------------------------------|--|--|--|--|
| Sample time    | 1. 5 days if at exist shaped and size 2. 15 days if need new shape or size                                                                                                                |  |  |  |  |
| Measure(mm)    | SGXYT20112712 Jar: Top dia: 100mm Bottom dia: 98mm Height: 90mm Weight: 396g Capacity: 482ml Lid: Top dia: 100.6mm Bottom dia: 88mm Height: 14.2mm (include fox handle:68mm) Weight: 161g |  |  |  |  |
| Packing        | Normal packing, Individual gift box, PVC box, window box, color box, white box, etc                                                                                                       |  |  |  |  |
| Delivery time  | Within 35 days after the sample and order confirmed                                                                                                                                       |  |  |  |  |
| Payment term   | ment term 30% deposit by T/T in advance and the balance against the copy B/L                                                                                                              |  |  |  |  |
| Shipment       | By sea,by air,by Express and your shipping agent is acceptable                                                                                                                            |  |  |  |  |
| Usage Occasion | Home decor, Wedding Decoration, Wedding Favors, Decoration enhancement,                                                                                                                   |  |  |  |  |