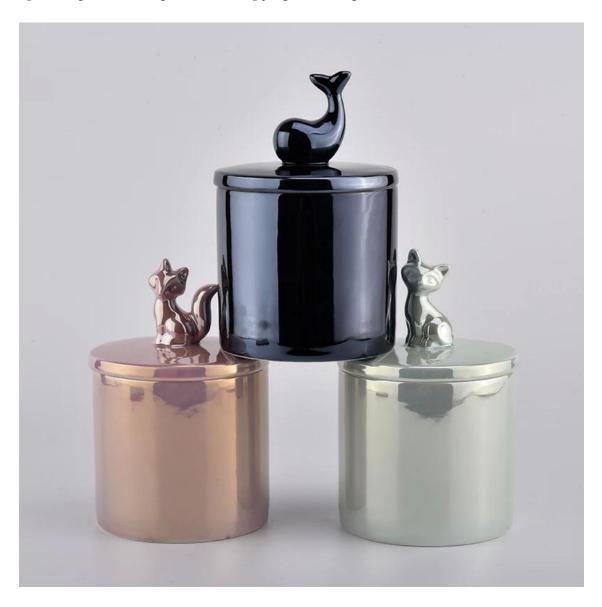

### **Product Description**

This **ceramic candle jars** is designed by Sunny Glassware own team.Customized sizes and colors are acceptable.

All the images on this site are copyrighted by Sunny Glassware. Any unauthorized reprinting will be regarded as copyright infringement.

| Product name   | glossy glazed ceramic candle holders                                                                                                                                                                                           |  |  |  |  |
|----------------|--------------------------------------------------------------------------------------------------------------------------------------------------------------------------------------------------------------------------------|--|--|--|--|
| Sample time    | 1. 5 days if at exist shaped and size 2. 15 days if need new shape or size                                                                                                                                                     |  |  |  |  |
| Measure(mm)    | SGXYT20112710 Jar: Top dia: 100mm Bottom dia: 98mm Height: 90mm Weight: 396g Capacity: 482ml Lid: Top dia: 100.6mm Bottom dia: 88mm Height: 14.2mm (include fox handle:68mm) Weight: 161g glossy glazed ceramic candle holders |  |  |  |  |
| Packing        | Normal packing, Individual gift box, PVC box, window box, color box, white box, etc                                                                                                                                            |  |  |  |  |
| Delivery time  | Within 35 days after the sample and order confirmed                                                                                                                                                                            |  |  |  |  |
| Payment term   | 30% deposit by T/T in advance and the balance against the copy of $B/L$                                                                                                                                                        |  |  |  |  |
| Shipment       | By sea,by air,by Express and your shipping agent is acceptable                                                                                                                                                                 |  |  |  |  |
| Usage Occasion | Home decor, Wedding Decoration, Wedding Favors, Decoration enhancement,                                                                                                                                                        |  |  |  |  |