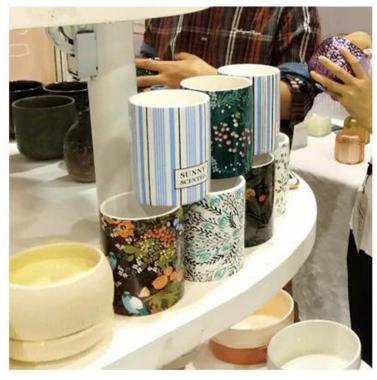

### **Product Description**

This **ceramic candle jars** is designed by Sunny Glassware own team.Customized sizes and colors are acceptable.

All the images on this site are copyrighted by Sunny Glassware. Any unauthorized reprinting will be regarded as copyright infringement.

| Product name   | glossy glazed ceramic candle holders                                                                                                                                                                                           |  |  |  |  |
|----------------|--------------------------------------------------------------------------------------------------------------------------------------------------------------------------------------------------------------------------------|--|--|--|--|
| Sample time    | 1. 5 days if at exist shaped and size 2. 15 days if need new shape or size                                                                                                                                                     |  |  |  |  |
| Measure(mm)    | SGXYT20112710 Jar: Top dia: 100mm Bottom dia: 98mm Height: 90mm Weight: 396g Capacity: 482ml Lid: Top dia: 100.6mm Bottom dia: 88mm Height: 14.2mm (include fox handle:68mm) Weight: 161g glossy glazed ceramic candle holders |  |  |  |  |
| Packing        | Normal packing, Individual gift box, PVC box, window box, color box, white box, etc                                                                                                                                            |  |  |  |  |
| Delivery time  | Within 35 days after the sample and order confirmed                                                                                                                                                                            |  |  |  |  |
| Payment term   | 30% deposit by T/T in advance and the balance against the copy of $B/L$                                                                                                                                                        |  |  |  |  |
| Shipment       | By sea,by air,by Express and your shipping agent is acceptable                                                                                                                                                                 |  |  |  |  |
| Usage Occasion | Home decor, Wedding Decoration, Wedding Favors, Decoration enhancement,                                                                                                                                                        |  |  |  |  |