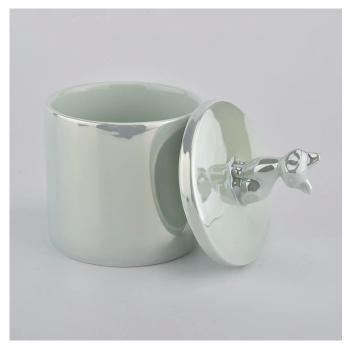

### **Product Description**

This **ceramic candle jars** is designed by Sunny Glassware own team.Customized sizes and colors are acceptable.

All the images on this site are copyrighted by Sunny Glassware. Any unauthorized reprinting will be regarded as copyright infringement.

| Product name   | glossy glazed ceramic candle holders                                                                                                                                                                                           |  |  |  |  |
|----------------|--------------------------------------------------------------------------------------------------------------------------------------------------------------------------------------------------------------------------------|--|--|--|--|
| Sample time    | 1. 5 days if at exist shaped and size 2. 15 days if need new shape or size                                                                                                                                                     |  |  |  |  |
| Measure(mm)    | SGXYT20112710 Jar: Top dia: 100mm Bottom dia: 98mm Height: 90mm Weight: 396g Capacity: 482ml Lid: Top dia: 100.6mm Bottom dia: 88mm Height: 14.2mm (include fox handle:68mm) Weight: 161g glossy glazed ceramic candle holders |  |  |  |  |
| Packing        | Normal packing, Individual gift box, PVC box, window box, color box, white box, etc                                                                                                                                            |  |  |  |  |
| Delivery time  | Within 35 days after the sample and order confirmed                                                                                                                                                                            |  |  |  |  |
| Payment term   | 30% deposit by T/T in advance and the balance against the copy of $B/L$                                                                                                                                                        |  |  |  |  |
| Shipment       | By sea,by air,by Express and your shipping agent is acceptable                                                                                                                                                                 |  |  |  |  |
| Usage Occasion | Home decor, Wedding Decoration, Wedding Favors, Decoration enhancement,                                                                                                                                                        |  |  |  |  |