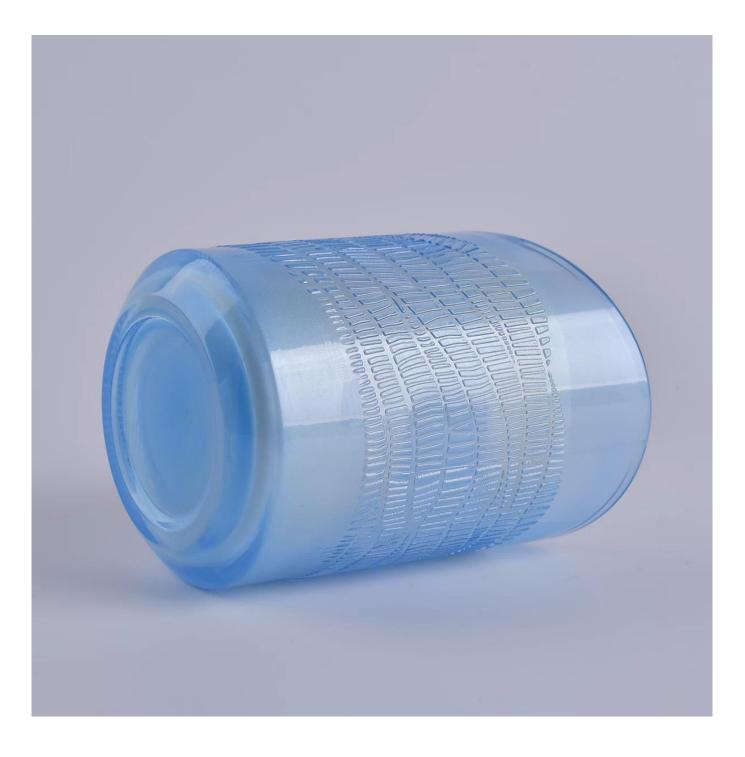

# **Advantages & Benefits**

glossy blue glass candle holder, translucent candle holder in heart shape, wedding centerpieces

| Product name   | glossy blue glass candle holder, translucent<br>candle holder in heart shape, wedding<br>centerpieces                                |
|----------------|--------------------------------------------------------------------------------------------------------------------------------------|
| Specification  | Caliber: 78.3mm<br>Peak: 113mm<br>Nadir: 95.4mm<br>Bottom diameter: 77.6mm<br>Weight: 402g<br>Capacity: 289ml<br>Wall thickness: 4mm |
| Sample time    | <ol> <li>5 days if at exist shaped and size of glass</li> <li>15 days if need new shape or size of glass</li> </ol>                  |
| Packing        | Normal packing,Individual gift box, PVC box, window box, color box, white box, etc                                                   |
| Delivery time  | Within 35 days after the sample and order confirmed                                                                                  |
| Payment term   | 30% deposit by T/T in advance and the balance against the copy of B/L                                                                |
| Shipment       | By sea,by air,by Express and your shipping agent is acceptable                                                                       |
| Usage Occasion | Home decor, Wedding Decoration, Wedding Favors, Decoration enhancement,                                                              |