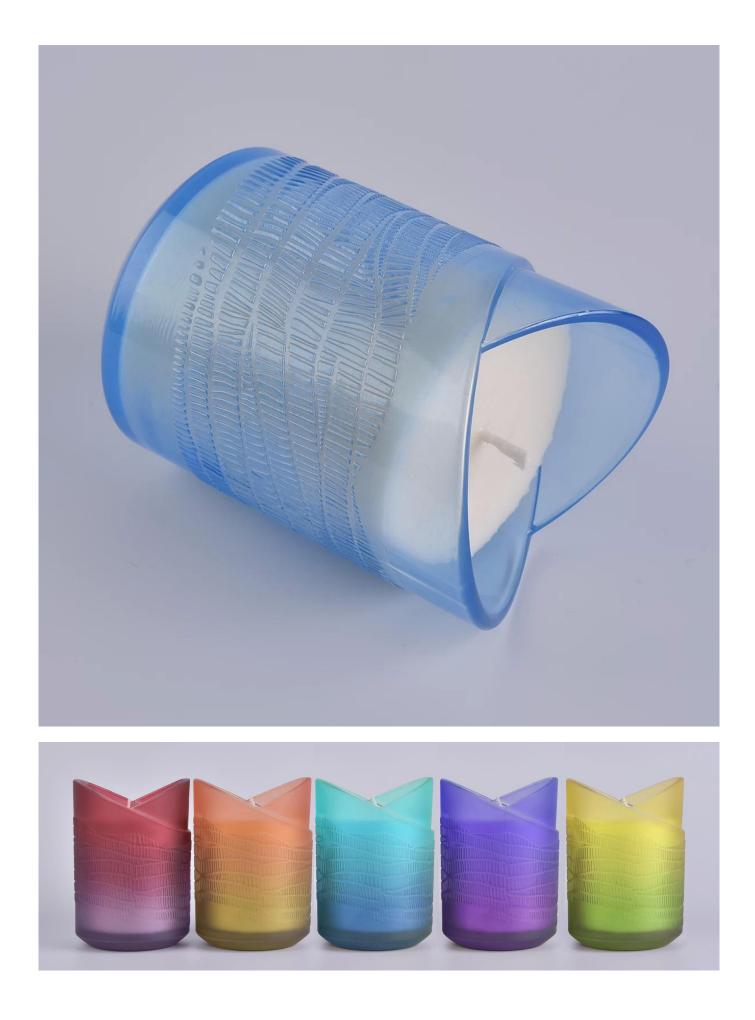

# **Advantages & Benefits**

glossy blue glass candle holder, translucent candle holder in heart shape, wedding centerpieces

| Product name   | glossy blue glass candle holder, translucent<br>candle holder in heart shape, wedding<br>centerpieces                                |
|----------------|--------------------------------------------------------------------------------------------------------------------------------------|
| Specification  | Caliber: 78.3mm<br>Peak: 113mm<br>Nadir: 95.4mm<br>Bottom diameter: 77.6mm<br>Weight: 402g<br>Capacity: 289ml<br>Wall thickness: 4mm |
| Sample time    | <ol> <li>5 days if at exist shaped and size of glass</li> <li>15 days if need new shape or size of glass</li> </ol>                  |
| Packing        | Normal packing,Individual gift box, PVC box, window box, color box, white box, etc                                                   |
| Delivery time  | Within 35 days after the sample and order confirmed                                                                                  |
| Payment term   | 30% deposit by T/T in advance and the balance against the copy of B/L                                                                |
| Shipment       | By sea,by air,by Express and your shipping agent is acceptable                                                                       |
| Usage Occasion | Home decor, Wedding Decoration, Wedding Favors, Decoration enhancement,                                                              |