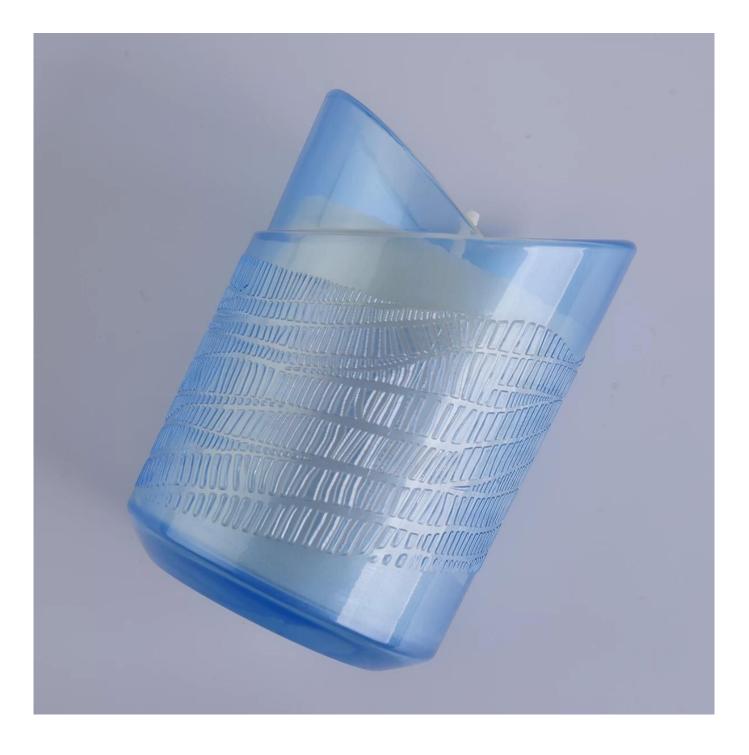

# **Advantages & Benefits**

glossy blue glass candle holder, translucent candle holder in heart shape, wedding centerpieces

| Product name   | glossy blue glass candle holder, translucent<br>candle holder in heart shape, wedding<br>centerpieces                                |
|----------------|--------------------------------------------------------------------------------------------------------------------------------------|
| Specification  | Caliber: 78.3mm<br>Peak: 113mm<br>Nadir: 95.4mm<br>Bottom diameter: 77.6mm<br>Weight: 402g<br>Capacity: 289ml<br>Wall thickness: 4mm |
| Sample time    | <ol> <li>5 days if at exist shaped and size of glass</li> <li>15 days if need new shape or size of glass</li> </ol>                  |
| Packing        | Normal packing,Individual gift box, PVC box, window box, color box, white box, etc                                                   |
| Delivery time  | Within 35 days after the sample and order confirmed                                                                                  |
| Payment term   | 30% deposit by T/T in advance and the balance against the copy of B/L                                                                |
| Shipment       | By sea,by air,by Express and your shipping agent is acceptable                                                                       |
| Usage Occasion | Home decor, Wedding Decoration, Wedding Favors, Decoration enhancement,                                                              |