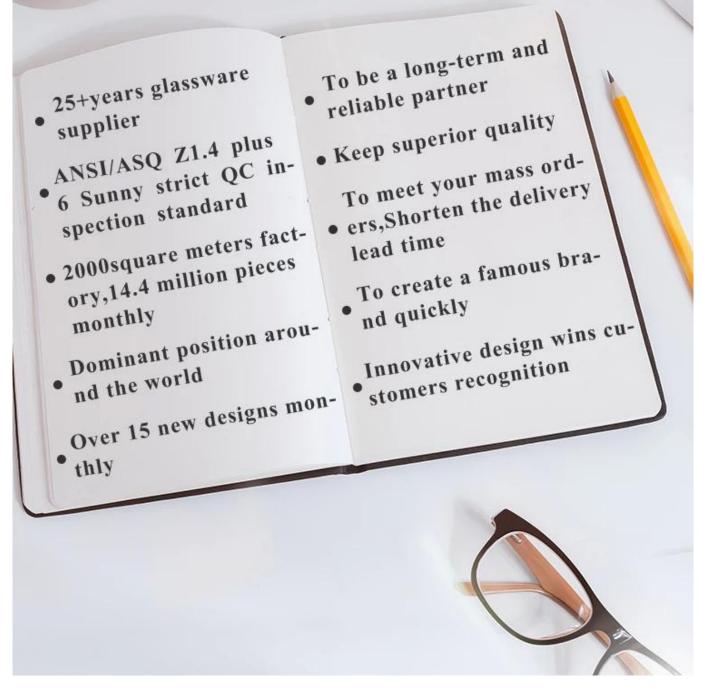

## About us

# **Advantages & Benefits**



glossy blue glass candle holder, translucent candle holder in heart shape, wedding centerpieces

| Product name   | glossy blue glass candle holder, translucent<br>candle holder in heart shape, wedding<br>centerpieces                                |
|----------------|--------------------------------------------------------------------------------------------------------------------------------------|
| Specification  | Caliber: 78.3mm<br>Peak: 113mm<br>Nadir: 95.4mm<br>Bottom diameter: 77.6mm<br>Weight: 402g<br>Capacity: 289ml<br>Wall thickness: 4mm |
| Sample time    | <ol> <li>5 days if at exist shaped and size of glass</li> <li>15 days if need new shape or size of glass</li> </ol>                  |
| Packing        | Normal packing,Individual gift box, PVC box, window box, color box