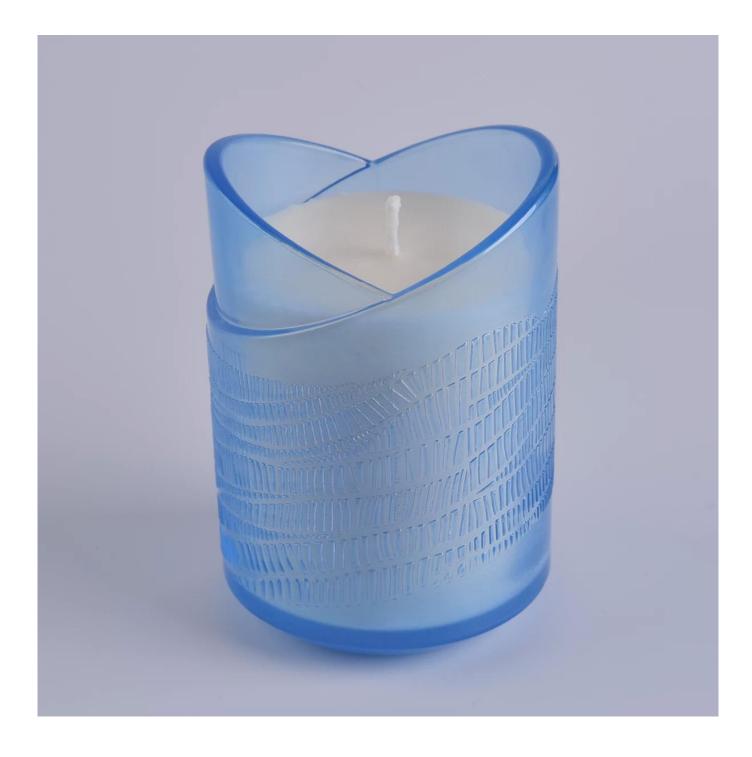

# **Advantages & Benefits**

glossy blue glass candle holder, translucent candle holder in heart shape, wedding centerpieces

| Product name   | glossy blue glass candle holder, translucent<br>candle holder in heart shape, wedding<br>centerpieces                                |
|----------------|--------------------------------------------------------------------------------------------------------------------------------------|
| Specification  | Caliber: 78.3mm<br>Peak: 113mm<br>Nadir: 95.4mm<br>Bottom diameter: 77.6mm<br>Weight: 402g<br>Capacity: 289ml<br>Wall thickness: 4mm |
| Sample time    | <ol> <li>5 days if at exist shaped and size of glass</li> <li>15 days if need new shape or size of glass</li> </ol>                  |
| Packing        | Normal packing,Individual gift box, PVC box, window box, color box, white box, etc                                                   |
| Delivery time  | Within 35 days after the sample and order confirmed                                                                                  |
| Payment term   | 30% deposit by T/T in advance and the balance against the copy of B/L                                                                |
| Shipment       | By sea,by air,by Express and your shipping agent is acceptable                                                                       |
| Usage Occasion | Home decor, Wedding Decoration, Wedding Favors, Decoration enhancement,                                                              |