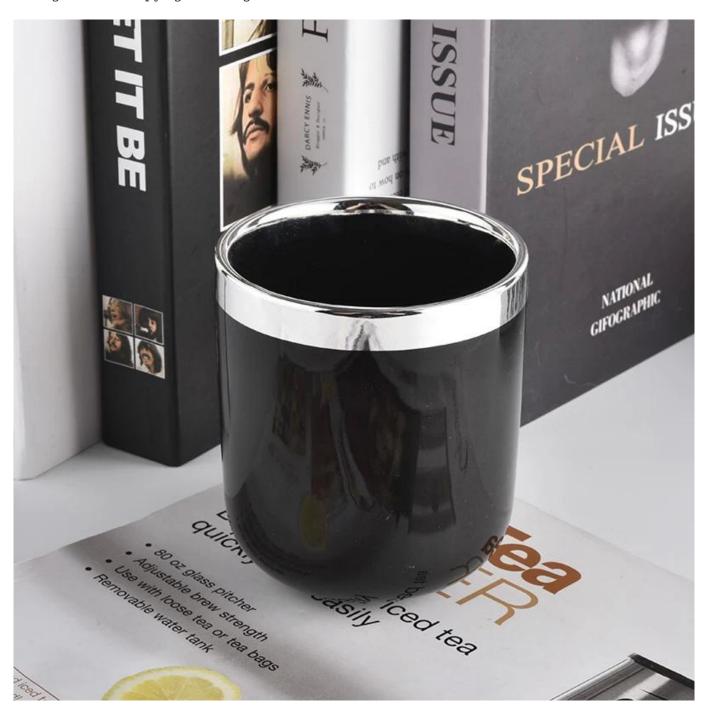

glossy black luxury ceramic candle jars

All the pictures on this site are copyrighted by Sunny Glassware. Any unauthorized copy will be regarded as copyright infringement.

| Product name | glossy black luxury ceramic candle jars                                                                                        |  |  |
|--------------|--------------------------------------------------------------------------------------------------------------------------------|--|--|
| Sample time  | <ol> <li>5 days if at exist shaped and size</li> <li>15 days if need new shape or size</li> </ol>                              |  |  |
| Measure(mm)  | SGXYT20090723 Top dia: 88mm Bottom dia: 85mm Height: 98mm Weight: 310g Capacity: 390ml glossy black luxury ceramic candle jars |  |  |