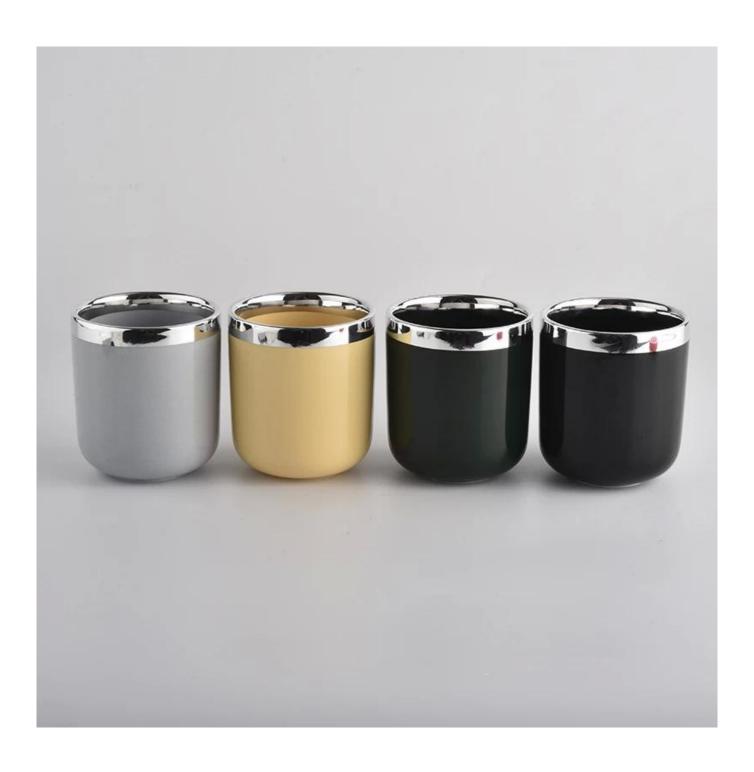

glossy black luxury ceramic candle jars

All the pictures on this site are copyrighted by Sunny Glassware. Any unauthorized copy will be regarded as copyright infringement.

| Product name | glossy black luxury ceramic candle jars                                                                                        |  |  |
|--------------|--------------------------------------------------------------------------------------------------------------------------------|--|--|
| Sample time  | <ol> <li>5 days if at exist shaped and size</li> <li>15 days if need new shape or size</li> </ol>                              |  |  |
| Measure(mm)  | SGXYT20090723 Top dia: 88mm Bottom dia: 85mm Height: 98mm Weight: 310g Capacity: 390ml glossy black luxury ceramic candle jars |  |  |