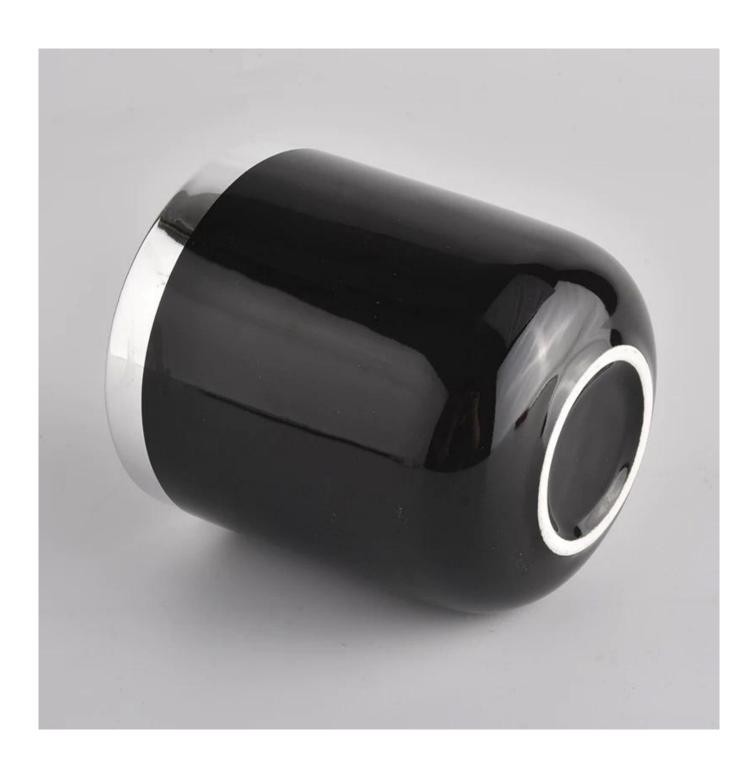

glossy black luxury ceramic candle jars

All the pictures on this site are copyrighted by Sunny Glassware. Any unauthorized copy will be regarded as copyright infringement.

| Product name | glossy black luxury ceramic candle jars                                                                                        |  |  |
|--------------|--------------------------------------------------------------------------------------------------------------------------------|--|--|
| Sample time  | <ol> <li>5 days if at exist shaped and size</li> <li>15 days if need new shape or size</li> </ol>                              |  |  |
| Measure(mm)  | SGXYT20090723 Top dia: 88mm Bottom dia: 85mm Height: 98mm Weight: 310g Capacity: 390ml glossy black luxury ceramic candle jars |  |  |