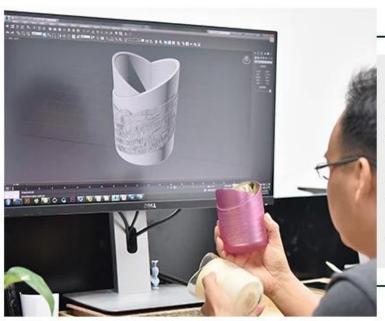

glossy black luxury ceramic candle jars



### Achieve Customers' Ideas

get your ideas becoming creative fragrance products and

sell them very well

## Award-winning Design Team

won the trust of many upscale brands





## Excellent After-service

problem solved within 24 hours

### **Product Description**

This **concrete candle jar** with is designed by our award wining designers! It looks very original for the eyes, I pesonally think it is a great candle holder fixed on your fireplace.

All the pictures on this site are copyrighted by Sunny Glassware. Any unauthorized copy will be regarded as copyright infringement.









| Product name | glossy black luxury ceramic candle jars                                                                                        |  |  |
|--------------|----------------------------------