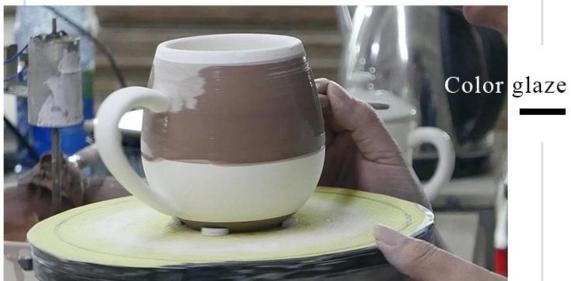

: 98mm Weight: 310g Capacity: 390ml glossy black luxury ceramic candle jars |  |  |

| Packing        | Normal packing, Individual gift box, PVC box, window box, color box, white box, etc |  |  |
|----------------|-------------------------------------------------------------------------------------|--|--|
| Delivery time  | Within 35 days after the sample and order confirmed                                 |  |  |
| Payment term   | 30% deposit by T/T in advance and the balance against the copy of $B/L$             |  |  |
| Shipment       | By sea,by air,by Express and your shipping agent is acceptable                      |  |  |
| Usage Occasion | Home decor, Wedding Decoration, Wedding Favors, Decoration enhancement,             |  |  |

### **Process Craft**

# **DEEP PROCESSING**







### **Service Story**

Someone ask me, why Sunny Glassware is **the supplier of 80% fragrance brands in the United State**, take a second to listen to my story about<u>candle holders</u> order, you will understand Sunny always stay with you whatever it happens.

Last summer was really a great experience to us, J placed a big order with mass candle holders to Sunny Glassware at August 2018, everyone was so exciting and wanted to make it perfect .



Everything goes very well at the beginning, fast move, perfect communication, all is good. A small accessory became a big bomb which is out of our expectation, J wanted us to buy this small accessory in China but he told us this is a very difficult stuff, we digged 7 factories and one of them told us they can produce it. We are happy to know