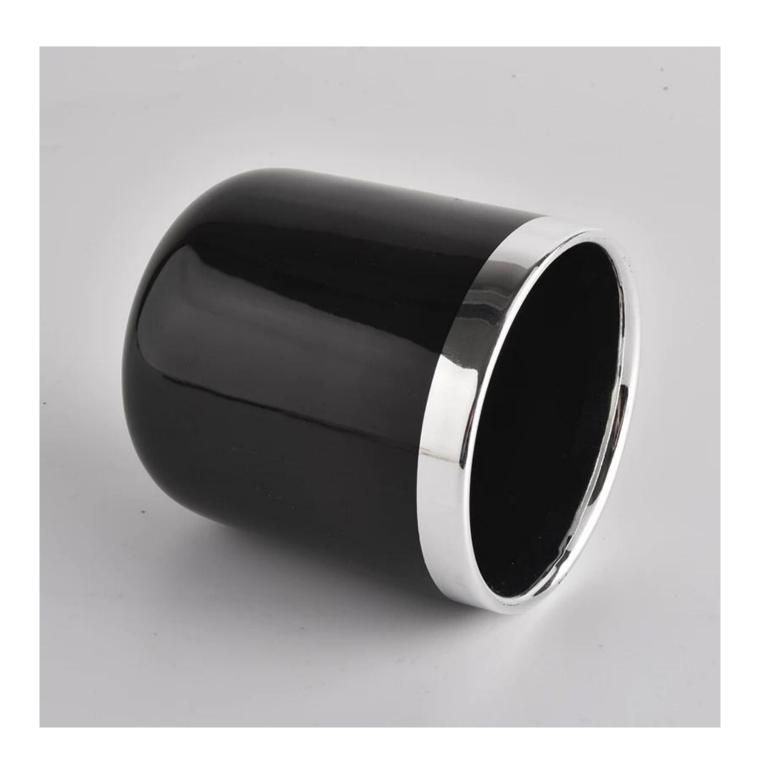

glossy black luxury ceramic candle jars

All the pictures on this site are copyrighted by Sunny Glassware. Any unauthorized copy will be regarded as copyright infringement.

| Product name | glossy black luxury ceramic candle jars                                                                                        |  |  |
|--------------|--------------------------------------------------------------------------------------------------------------------------------|--|--|
| Sample time  | <ol> <li>5 days if at exist shaped and size</li> <li>15 days if need new shape or size</li> </ol>                              |  |  |
| Measure(mm)  | SGXYT20090723 Top dia: 88mm Bottom dia: 85mm Height: 98mm Weight: 310g Capacity: 390ml glossy black luxury ceramic candle jars |  |  |