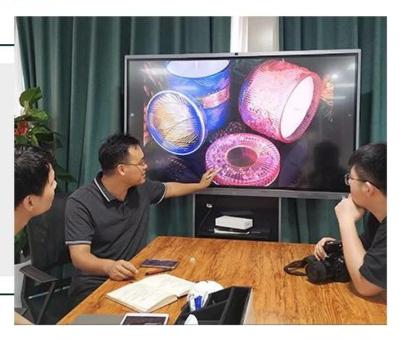

glossy black luxury ceramic candle jars



### Achieve Customers' Ideas

get your ideas becoming creative fragrance products and

sell them very well

## Award-winning Design Team

won the trust of many upscale brands





## Excellent After-service

problem solved within 24 hours

### **Product Description**

This **concrete candle jar** with is designed by our award wining designers! It looks very original for the eyes, I pesonally think it is a great candle holder fixed on your fireplace.

All the pictures on this site are copyrighted by Sunny Glassware. Any unauthorized copy will be regarded as copyright infringement.









| Product name | glossy black luxury ceramic candle jars                                                                                        |  |  |
|--------------|--------------------------------------------------------------------------------------------------------------------------------|--|--|
| Sample time  | <ol> <li>5 days if at exist shaped and size</li> <li>15 day