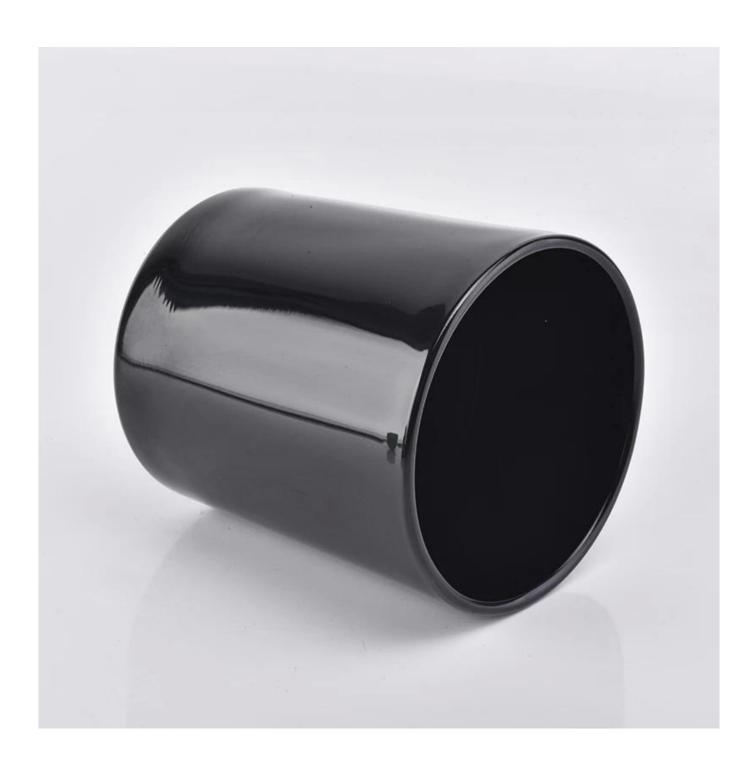

### glossy black glass candle jar 12 oz

| product name      | glossy black glass candle jar 12 oz                                                                                  |
|-------------------|----------------------------------------------------------------------------------------------------------------------|
| Sample time       | <ol> <li>5 days if there is glass shape and size</li> <li>15 days, if you need new shapes and sizes glass</li> </ol> |
| Measure           | Item No.:SG88100B Top dia: 88mm Bottom dia: 81 mm Height: 100 mm Capcity: 400ml MOQ: 3000 pieces                     |
| Packing           | Normal packing, Individual gift box, PVC box, window box, color box, white box, etc                                  |
| Delivery time     | Within 35 days after the sample and order confirmed                                                                  |
| Payment term      | 30% deposit by T/T in advance and the balance against the copy of B/L                                                |
| Shipment          | By sea,by air,by Express and your shipping agent is acceptable                                                       |
| Usage<br>Occasion | Home decor, Wedding Decoration, Wedding Favors, Decoration enhancement,                                              |