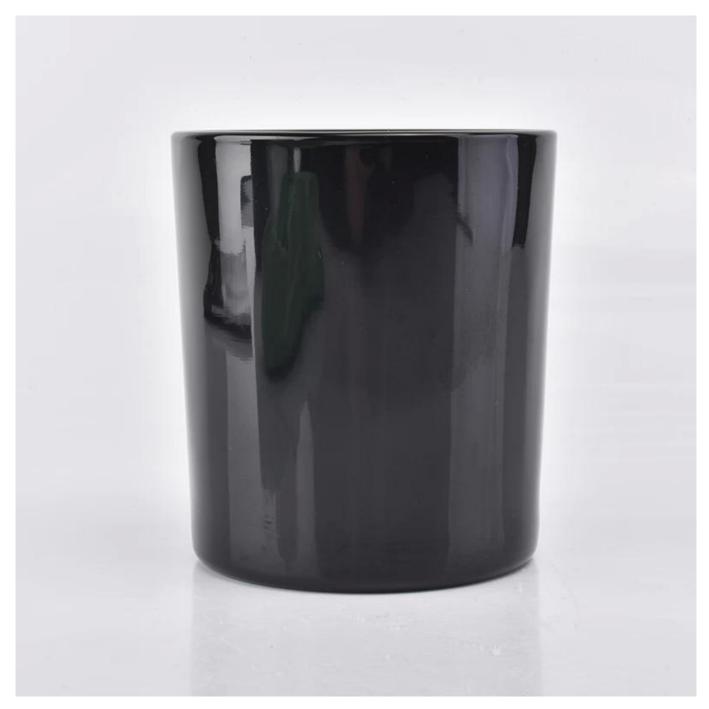

### glossy black glass candle jar 12 oz

| product name      | glossy black glass candle jar 12 oz                                                                                  |
|-------------------|----------------------------------------------------------------------------------------------------------------------|
| Sample time       | <ol> <li>5 days if there is glass shape and size</li> <li>15 days, if you need new shapes and sizes glass</li> </ol> |
| Measure           | Item No.:SG88100B Top dia: 88mm Bottom dia: 81 mm Height: 100 mm Capcity: 400ml MOQ: 3000 pieces                     |
| Packing           | Normal packing, Individual gift box, PVC box, window box, color box, white box, etc                                  |
| Delivery time     | Within 35 days after the sample and order confirmed                                                                  |
| Payment term      | 30% deposit by T/T in advance and the balance against the copy of B/L                                                |
| Shipment          | By sea,by air,by Express and your shipping agent is acceptable                                                       |
| Usage<br>Occasion | Home decor, Wedding Decoration, Wedding Favors, Decoration enhancement,                                              |