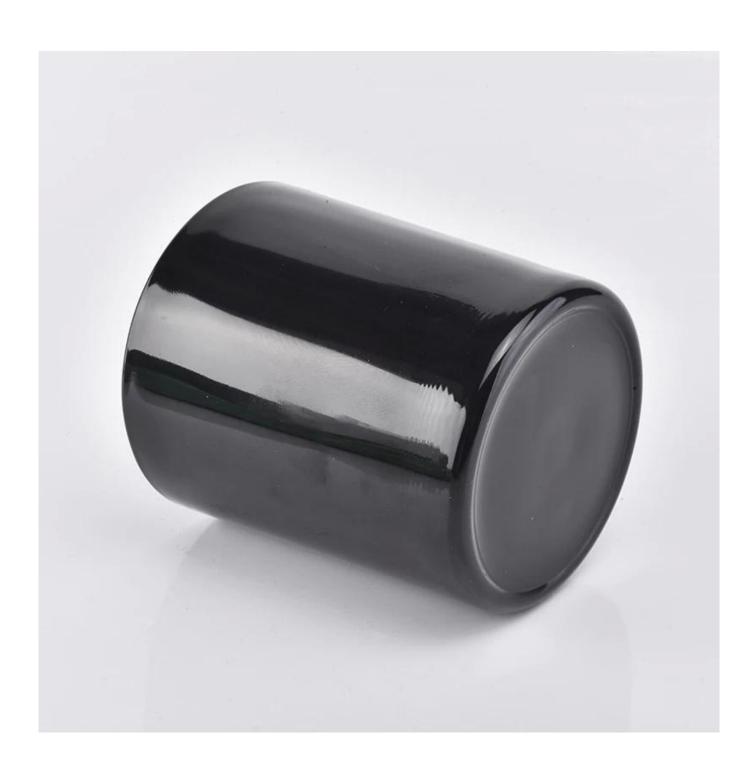

### glossy black glass candle jar 12 oz

| product name      | glossy black glass candle jar 12 oz                                                                                  |
|-------------------|----------------------------------------------------------------------------------------------------------------------|
| Sample time       | <ol> <li>5 days if there is glass shape and size</li> <li>15 days, if you need new shapes and sizes glass</li> </ol> |
| Measure           | Item No.:SG88100B Top dia: 88mm Bottom dia: 81 mm Height: 100 mm Capcity: 400ml MOQ: 3000 pieces                     |
| Packing           | Normal packing, Individual gift box, PVC box, window box, color box, white box, etc                                  |
| Delivery time     | Within 35 days after the sample and order confirmed                                                                  |
| Payment term      | 30% deposit by T/T in advance and the balance against the copy of B/L                                                |
| Shipment          | By sea,by air,by Express and your shipping agent is acceptable                                                       |
| Usage<br>Occasion | Home decor, Wedding Decoration, Wedding Favors, Decoration enhancement,                                              |