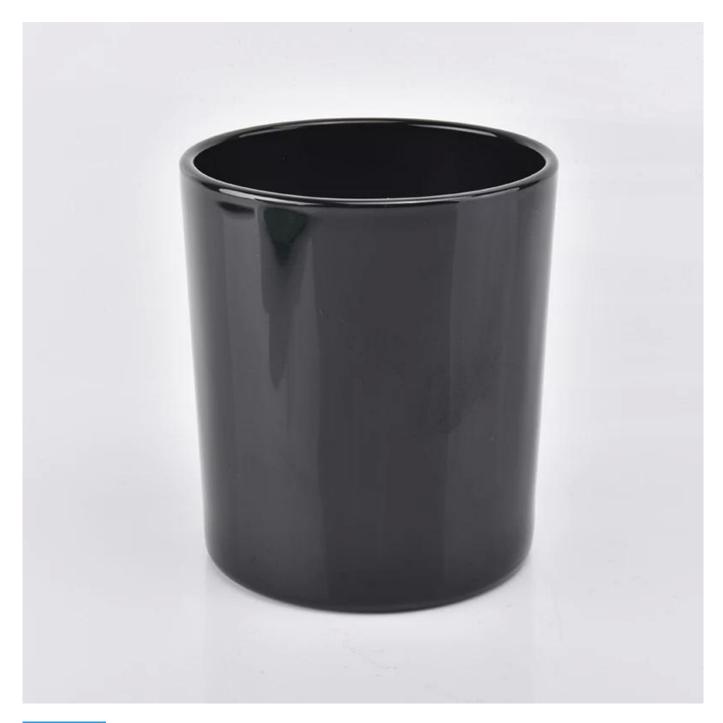

### glossy black glass candle jar 12 oz

### **Product Description**

The <u>cylinder glass candle holders</u> are designed by our professional designers team. It is made from deep processing and kept good quality. It is suitable for home, wedding, party decorations and so on.

| product name      | glossy black glass candle jar 12 oz                                                                                  |
|-------------------|----------------------------------------------------------------------------------------------------------------------|
| Sample time       | <ol> <li>5 days if there is glass shape and size</li> <li>15 days, if you need new shapes and sizes glass</li> </ol> |
| Measure           | Item No.:SG88100B Top dia: 88mm Bottom dia: 81 mm Height: 100 mm Capcity: 400ml MOQ: 3000 pieces                     |
| Packing           | Normal packing, Individual gift box, PVC box, window box, color box, white box, etc                                  |
| Delivery time     | Within 35 days after the sample and order confirmed                                                                  |
| Payment term      | 30% deposit by T/T in advance and the balance against the copy of B/L                                                |
| Shipment          | By sea,by air,by Express and your shipping agent is acceptable                                                       |
| Usage<br>Occasion | Home decor, Wedding Decoration, Wedding Favors, Decoration enhancement,                                              |