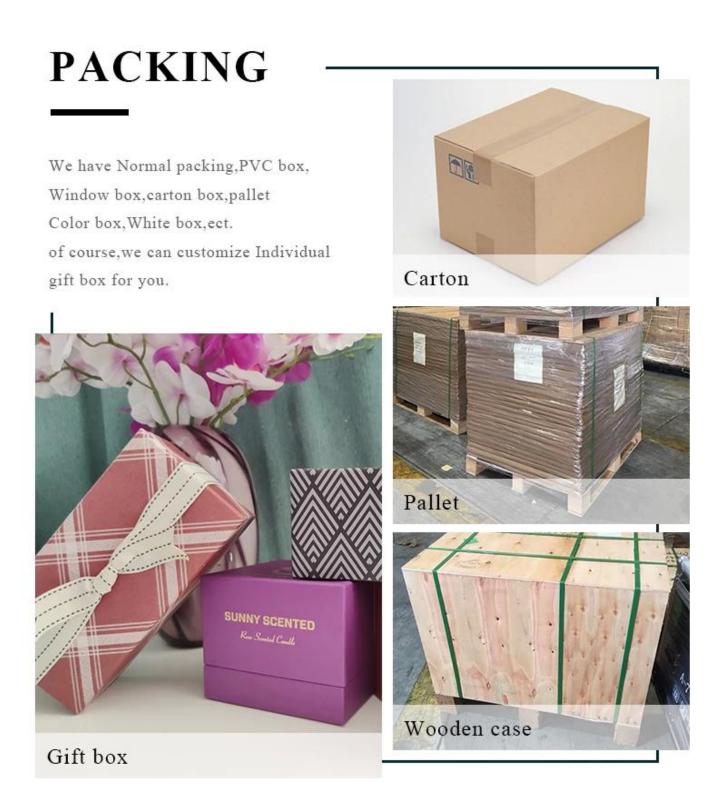

### **Product Description**

This **ceramic candle holder** is stoneware handpainted with gradient brown color, which is not sole color we can do.Of course other customized colors are also acceptable.

| Product name   | ceramic candle jars with 10oz of candle filling                                                                                                           |
|----------------|-----------------------------------------------------------------------------------------------------------------------------------------------------------|
| Sample time    | <ol> <li>5 days if at exist shaped and size</li> <li>15 days if need new shape or size</li> </ol>                                                         |
| Measure(mm)    | SGXYT19120941<br>Top dia: 88mm<br>Bottom dia: 88mm<br>Height: 101mm<br>Weight: 381g<br>Capacity: 422ml<br>ceramic candle jars with 10oz of candle filling |
| Packing        | Normal packing,Individual gift box, PVC box, window box, color box, white box, etc                                                                        |
| Delivery time  | Within 35 days after the sample and order confirmed                                                                                                       |
| Payment term   | 30% deposit by T/T in advance and the balance against the copy of B/L                                                                                     |
| Shipment       | By sea,by air,by Express and your shipping agent is acceptable                                                                                            |
| Usage Occasion | Home decor,Wedding Decoration,Wedding Favors,Decoration enhancement,                                                                                      |