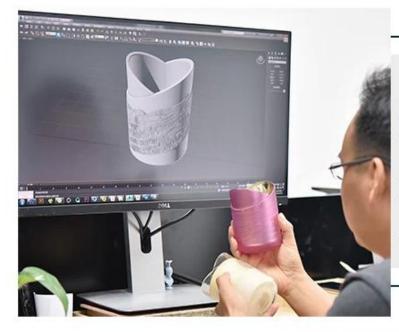

glazed decorative ceramic candle containers for home decoration



## Achieve Customers' Ideas

get your ideas becoming creative fragrance products and

### sell them very well

### Award-winning Design Team

won the trust of many upscale brands





### Excellent After-service

problem solved within 24 hours

### **Product Description**

This **ceramic candle holder** is stoneware handpainted with gradient brown color, which is not sole color we can do.Of course other customized colors are also acceptable.





| Product name   | ceramic candle jars with 10oz of candle filling                                                                                                           |
|----------------|----------------------------------------------------------------------------------------------------------------------------------------------------------