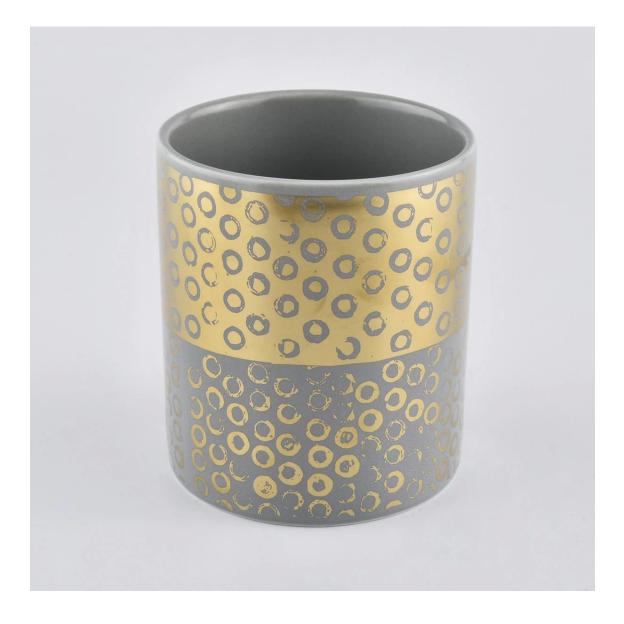

### **Product Description**

This **ceramic candle holder** is stoneware handpainted with gradient brown color, which is not sole color we can do.Of course other customized colors are also acceptable.

| Product name   | ceramic candle jars with 10oz of candle filling                                                                                                           |
|----------------|-----------------------------------------------------------------------------------------------------------------------------------------------------------|
| Sample time    | <ol> <li>5 days if at exist shaped and size</li> <li>15 days if need new shape or size</li> </ol>                                                         |
| Measure(mm)    | SGXYT19120941<br>Top dia: 88mm<br>Bottom dia: 88mm<br>Height: 101mm<br>Weight: 381g<br>Capacity: 422ml<br>ceramic candle jars with 10oz of candle filling |
| Packing        | Normal packing,Individual gift box, PVC box, window box, color box, white box, etc                                                                        |
| Delivery time  | Within 35 days after the sample and order confirmed                                                                                                       |
| Payment term   | 30% deposit by T/T in advance and the balance against the copy of B/L                                                                                     |
| Shipment       | By sea,by air,by Express and your shipping agent is acceptable                                                                                            |
| Usage Occasion | Home decor,Wedding Decoration,Wedding Favors,Decoration enhancement,                                                                                      |