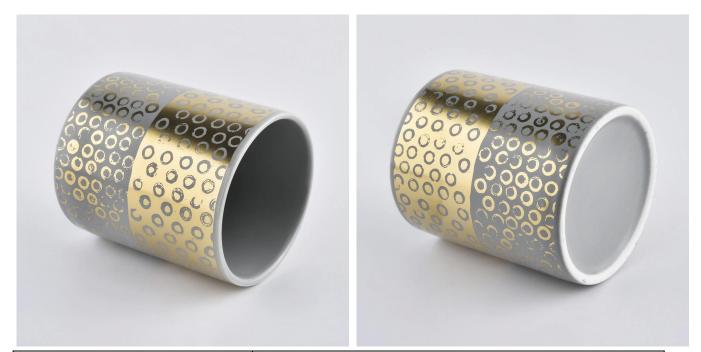

### **Product Description**

This **ceramic candle holder** is stoneware handpainted with gradient brown color, which is not sole color we can do.Of course other customized colors are also acceptable.

| Product name   | ceramic candle jars with 10oz of candle filling                                                                                                           |
|----------------|-----------------------------------------------------------------------------------------------------------------------------------------------------------|
| Sample time    | <ol> <li>5 days if at exist shaped and size</li> <li>15 days if need new shape or size</li> </ol>                                                         |
| Measure(mm)    | SGXYT19120941<br>Top dia: 88mm<br>Bottom dia: 88mm<br>Height: 101mm<br>Weight: 381g<br>Capacity: 422ml<br>ceramic candle jars with 10oz of candle filling |
| Packing        | Normal packing,Individual gift box, PVC box, window box, color box, white box, etc                                                                        |
| Delivery time  | Within 35 days after the sample and order confirmed                                                                                                       |
| Payment term   | 30% deposit by T/T in advance and the balance against the copy of B/L                                                                                     |
| Shipment       | By sea,by air,by Express and your shipping agent is acceptable                                                                                            |
| Usage Occasion | Home decor,Wedding Decoration,Wedding Favors,Decoration enhancement,                                                                                      |