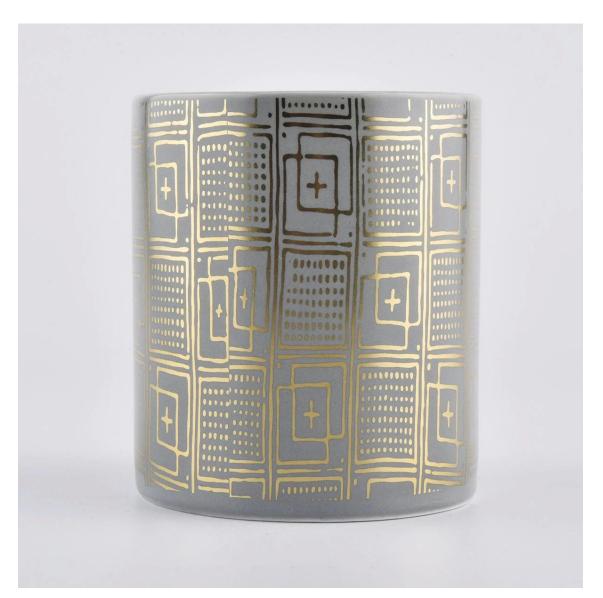

### Grey glazed ceramic candle jars with gold printing

#### **Product Description**

This **ceramic candle holder** is stoneware handpainted with gradient brown color, which is not sole color we can do.Of course other customized colors are also acceptable.

| Product name | ceramic candle jars with 10oz of candle filling                                                   |  |  |
|--------------|---------------------------------------------------------------------------------------------------|--|--|
| Samnia tima  | <ol> <li>5 days if at exist shaped and size</li> <li>15 days if need new shape or size</li> </ol> |  |  |

| Measure(mm)    | SGXYT19120938  Top dia: 88mm Bottom dia: 88mm Height: 101mm Weight: 381g Capacity: 422ml ceramic candle jars with 10oz of candle filling |  |  |
|----------------|------------------------------------------------------------------------------------------------------------------------------------------|--|--|
| Packing        | Normal packing,Individual gift box, PVC box, window box, color box, white box, etc                                                       |  |  |
| Delivery time  | Within 35 days after the sample and order confirmed                                                                                      |  |  |
| Payment term   | 30% deposit by T/T in advance and the balance against the copy of B/L                                                                    |  |  |
| Shipment       | By sea,by air,by Express and your shipping agent is acceptable                                                                           |  |  |
| Usage Occasion | Home decor, Wedding Decoration, Wedding Favors, Decoration enhancement,                                                                  |  |  |