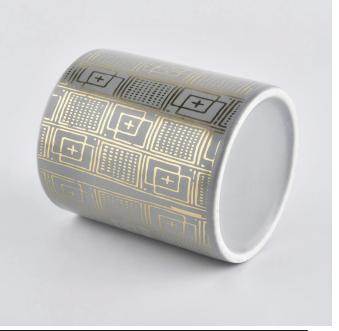

### Grey glazed ceramic candle jars with gold printing

#### **Product Description**

This **ceramic candle holder** is stoneware handpainted with gradient brown color, which is not sole color we can do.Of course other customized colors are also acceptable.

| Product name | ceramic candle jars with 10oz of candle filling                                                   |  |  |
|--------------|---------------------------------------------------------------------------------------------------|--|--|
| Samnia tima  | <ol> <li>5 days if at exist shaped and size</li> <li>15 days if need new shape or size</li> </ol> |  |  |

| Measure(mm)    | SGXYT19120938  Top dia: 88mm Bottom dia: 88mm Height: 101mm Weight: 381g Capacity: 422ml ceramic candle jars with 10oz of candle filling |  |  |
|----------------|------------------------------------------------------------------------------------------------------------------------------------------|--|--|
| Packing        | Normal packing,Individual gift box, PVC box, window box, color box, white box, etc                                                       |  |  |
| Delivery time  | Within 35 days after the sample and order confirmed                                                                                      |  |  |
| Payment term   | 30% deposit by T/T in advance and the balance against the copy of B/L                                                                    |  |  |
| Shipment       | By sea,by air,by Express and your shipping agent is acceptable                                                                           |  |  |
| Usage Occasion | Home decor, Wedding Decoration, Wedding Favors, Decoration enhancement,                                                                  |  |  |