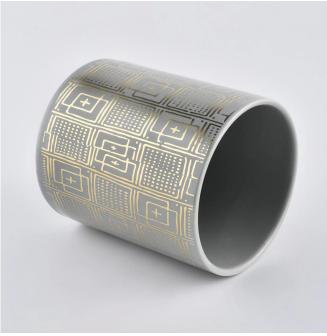

### Grey glazed ceramic candle jars with gold printing

#### **Product Description**

This **ceramic candle holder** is stoneware handpainted with gradient brown color, which is not sole color we can do.Of course other customized colors are also acceptable.

| Product name | ceramic candle jars with 10oz of candle filling                                                   |  |  |
|--------------|---------------------------------------------------------------------------------------------------|--|--|
| Samnia tima  | <ol> <li>5 days if at exist shaped and size</li> <li>15 days if need new shape or size</li> </ol> |  |  |

| Measure(mm)    | SGXYT19120938  Top dia: 88mm Bottom dia: 88mm Height: 101mm Weight: 381g Capacity: 422ml ceramic candle jars with 10oz of candle filling |  |  |
|----------------|------------------------------------------------------------------------------------------------------------------------------------------|--|--|
| Packing        | Normal packing,Individual gift box, PVC box, window box, color box, white box, etc                                                       |  |  |
| Delivery time  | Within 35 days after the sample and order confirmed                                                                                      |  |  |
| Payment term   | 30% deposit by T/T in advance and the balance against the copy of B/L                                                                    |  |  |
| Shipment       | By sea,by air,by Express and your shipping agent is acceptable                                                                           |  |  |
| Usage Occasion | Home decor, Wedding Decoration, Wedding Favors, Decoration enhancement,                                                                  |  |  |