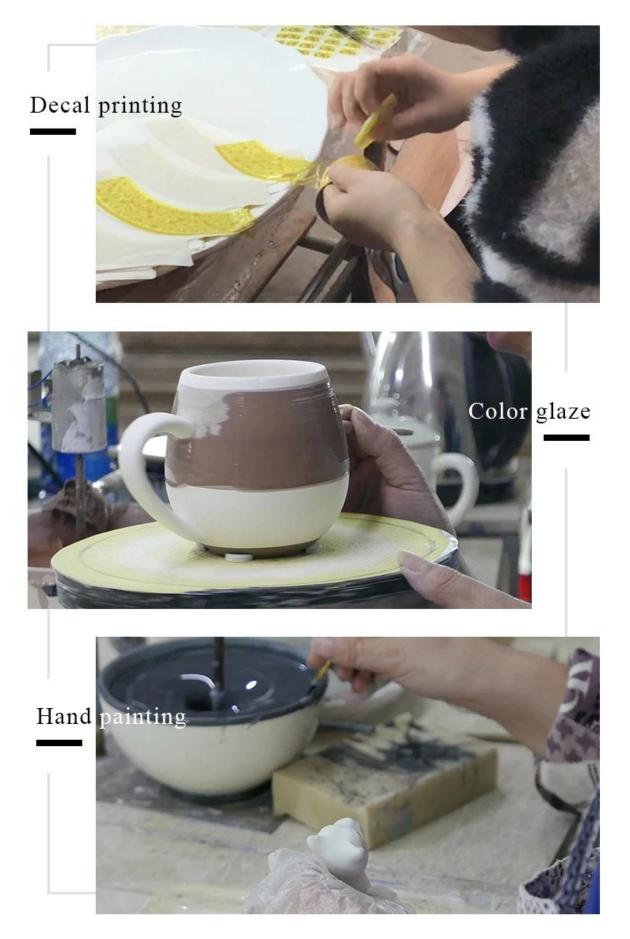

|
| Measure(mm)  | SGJF16121305<br>Top dia: 112mm<br>Bottom dia: 60mm<br>Max dia: 120mm<br>Height: 60mm<br>Weight: 181g<br>Capacity: 335ml |
| Packing      | Normal packing,Individual gift box, PVC box,<br>window box, color box, white box, etc                                   |

| Delivery time  | Within 35 days after the sample and order confirmed                     |
|----------------|-------------------------------------------------------------------------|
| Payment term   | 30% deposit by T/T in advance and the balance against the copy of B/L   |
| Shipment       | By sea,by air,by Express and your shipping agent is acceptable          |
| Usage Occasion | Home decor,Wedding Decoration,Wedding<br>Favors,Decoration enhancement, |

**Process Craft** 

## **DEEP PROCESSING**



#### Service Story

Someone ask me, why Sunny Glassware is **the supplier of 80% fragrance brands in the United State**, take a second to listen to my story about<u>candle holders</u> order, you will understand Sunny always stay with you whatever it happens.

Last summer was really a great experience to us, J placed a big order with mass candle holders to Sunny Glassware at August 2018, everyone was so exciting and wanted to make it perfect .



Everything goes very well at the beginning, fast move, perfect communication, all is good. A small accessory became a big bomb which is out of our expectation, J wanted us to buy this small accessory in China but he told us this is a very difficult stuff, we digged 7 factories and one of them told us they can produce it. We are happy to know that