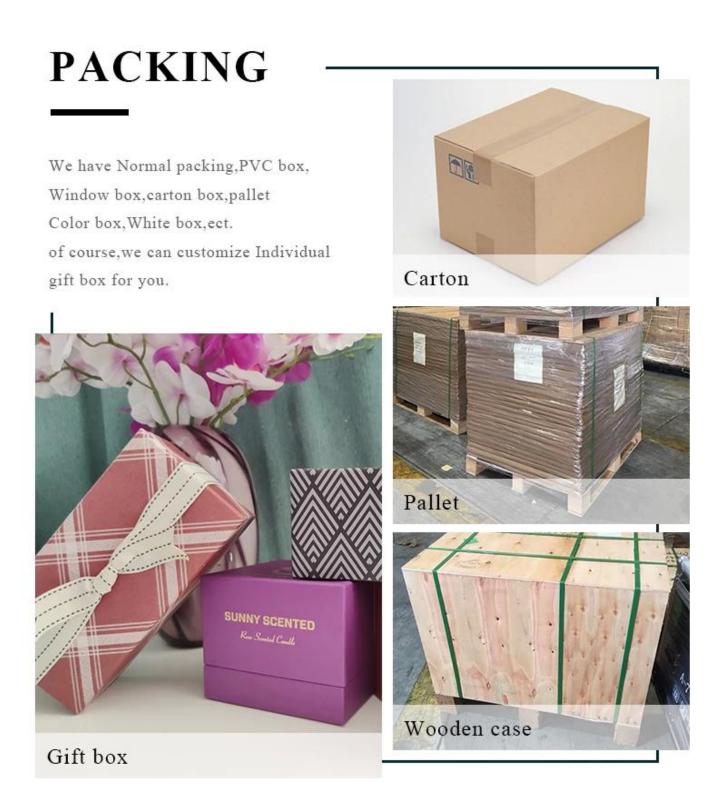

All the pictures on this site are copyrighted by Sunny Glassware. Any unauthorized copy will be regarded as copyright infringement.

| Product name | glazed ceramic candle holders with custom designs                                                                       |
|--------------|-------------------------------------------------------------------------------------------------------------------------|
| Sample time  | <ol> <li>5 days if at exist shaped and size</li> <li>15 days if need new shape or size</li> </ol>                       |
| Measure(mm)  | SGJF16121305<br>Top dia: 112mm<br>Bottom dia: 60mm<br>Max dia: 120mm<br>Height: 60mm<br>Weight: 181g<br>Capacity: 335ml |
| Packing      | Normal packing,Individual gift box, PVC box,<br>window box, color box, white box, etc                                   |