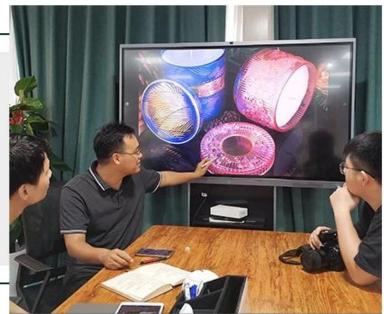

### glazed ceramic candle holders with custom designs



## Achieve Customers' Ideas

get your ideas becoming creative fragrance products and

#### sell them very well

### Award-winning Design Team

won the trust of many upscale brands





### Excellent After-service

problem solved within 24 hours

#### **Product Description**

This **concrete candle jar** with is designed by our award wining designers! It looks very original for the eyes, I pesonally think it is a great candle holder fixed on your fireplace.

All the pictures on this site are copyrighted by Sunny Glassware. Any unauthorized copy will be regarded as copyright infringement.







| Product name | glazed ceramic candle holders with custom designs                                                                       |
|--------------|-------------------------------------------------------------------------------------------------------------------------|
| Sample time  | <ol> <li>5 days if at exist shaped and size</li> <li>15 days if need new shape or siz