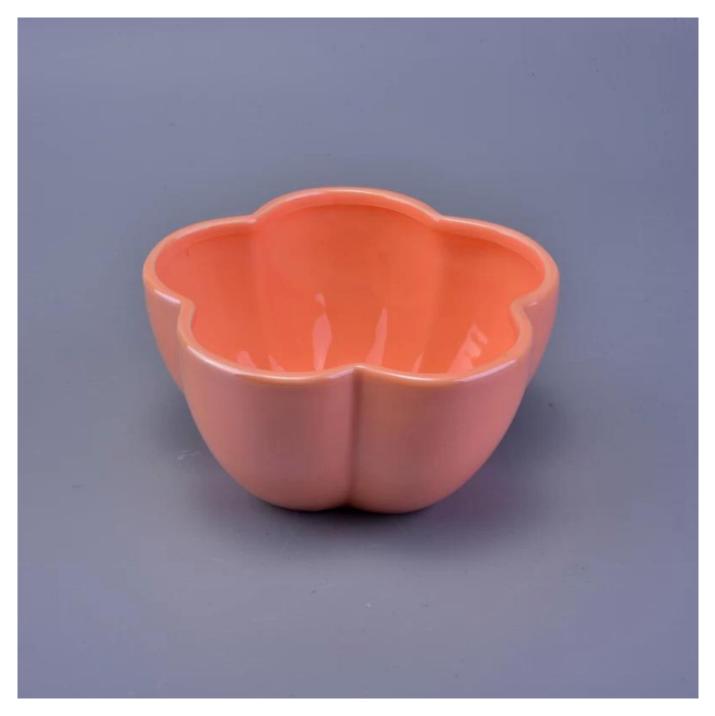

### glazed ceramic candle holders with custom designs

#### **Product Description**

This **concrete candle jar** with is designed by our award wining designers! It looks very original for the eyes, I pesonally think it is a great candle holder fixed on your fireplace.