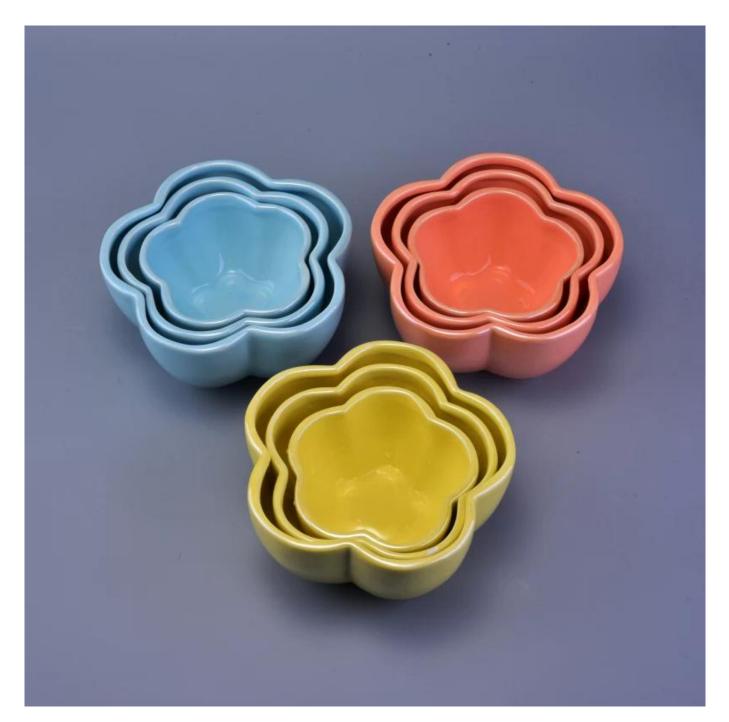

All the pictures on this site are copyrighted by Sunny Glassware. Any unauthorized copy will be regarded as copyright infringement.

| Product name | glazed ceramic candle holders with custom designs                                                                       |
|--------------|-------------------------------------------------------------------------------------------------------------------------|
| Sample time  | <ol> <li>5 days if at exist shaped and size</li> <li>15 days if need new shape or size</li> </ol>                       |
| Measure(mm)  | SGJF16121305<br>Top dia: 112mm<br>Bottom dia: 60mm<br>Max dia: 120mm<br>Height: 60mm<br>Weight: 181g<br>Capacity: 335ml |
| Packing      | Normal packing,Individual gift box, PVC box,<br>window box, color box, white box, etc                                   |

| Delivery time  | Within 35 days after the sample and order confirmed                     |
|----------------|-------------------------------------------------------------------------|
| Payment term   | 30% deposit by T/T in advance and the balance against the copy of B/L   |
| Shipment       | By sea,by air,by Express and your shipping agent is acceptable          |
| Usage Occasion | Home decor,Wedding Decoration,Wedding<br>Favors,Decoration enhancement, |