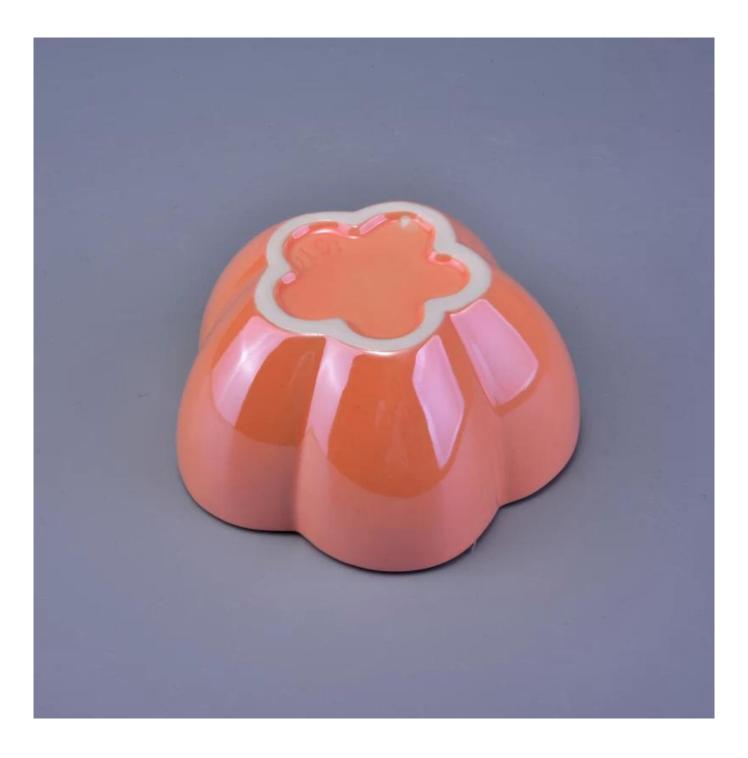

#### **Product Description**

This **concrete candle jar** with is designed by our award wining designers! It looks very original for the eyes, I pesonally think it is a great candle holder fixed on your fireplace.

All the pictures on this site are copyrighted by Sunny Glassware. Any unauthorized copy will be regarded as copyright infringement.

| Product name | glazed ceramic candle holders with custom designs                                                                       |
|--------------|-------------------------------------------------------------------------------------------------------------------------|
| Sample time  | <ol> <li>5 days if at exist shaped and size</li> <li>15 days if need new shape or size</li> </ol>                       |
| Measure(mm)  | SGJF16121305<br>Top dia: 112mm<br>Bottom dia: 60mm<br>Max dia: 120mm<br>Height: 60mm<br>Weight: 181g<br>Capacity: 335ml |
| Packing      | Normal packing,Individual gift box, PVC box,<br>window box, color box, white box, etc                                   |