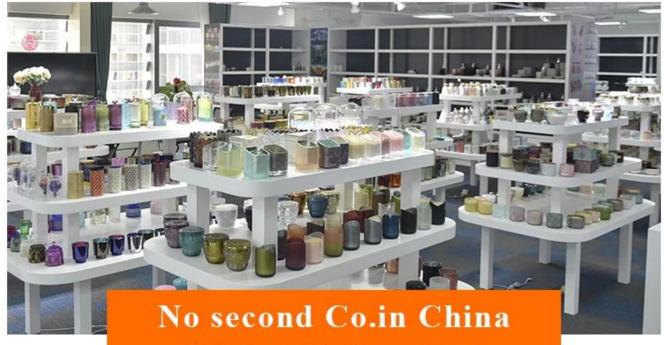

glass votive candle holders, matte black and matte white glass candle jar

Such a large and abundant sample room

### No second Co.in China

Our design team achieve Customers' Ideas becoming creative fragrance products and sell them very well

### No second Co.in China

Our QC is more QC than our customer's QC

**Product Description** 

| Product name   | glass votive candle holders, matte black and matte white glass candle jar                                           |
|----------------|---------------------------------------------------------------------------------------------------------------------|
| Specification  | Top dia: 88mm<br>Bottom dia: 83mm<br>Height: 100mm<br>Weight: 390g<br>Capacity: 395ml                               |
| Sample time    | <ol> <li>5 days if at exist shaped and size of glass</li> <li>15 days if need new shape or size of glass</li> </ol> |
| Packing        | Normal packing, Individual gift box, PVC box, window box, color box, white box, etc                                 |
| Delivery time  | Within 35 days after the sample and order confirmed                                                                 |
| Payment term   | 30% deposit by T/T in advance and the balance against the copy of B/L                                               |
| Shipment       | By sea,by air,by Express and your shipping agent is acceptable                                                      |
| Usage Occasion | Home decor, Wedding Decoration, Wedding Favors, Decoration enhancement,                                             |