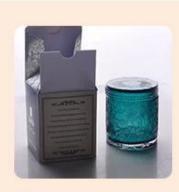

glass votive candle holders, matte black and matte white glass candle jar

Such a large and abundant sample room

### No second Co.in China

Our QC is more QC than our customer's QC

**Product Description** 

| Product name   | glass votive candle holders, matte black and matte white glass candle jar                                           |
|----------------|---------------------------------------------------------------------------------------------------------------------|
| Specification  | Top dia: 88mm<br>Bottom dia: 83mm<br>Height: 100mm<br>Weight: 390g<br>Capacity: 395ml                               |
| Sample time    | <ol> <li>5 days if at exist shaped and size of glass</li> <li>15 days if need new shape or size of glass</li> </ol> |
| Packing        | Normal packing, Individual gift box, PVC box, window box, color box, white box, etc                                 |
| Delivery time  | Within 35 days after the sample and order confirmed                                                                 |
| Payment term   | 30% deposit by T/T in advance and the balance against the copy of B/L                                               |
| Shipment       | By sea,by air,by Express and your shipping agent is acceptable                                                      |
| Usage Occasion | Home decor, Wedding Decoration, Wedding Favors, Decoration enhancement,                                             |