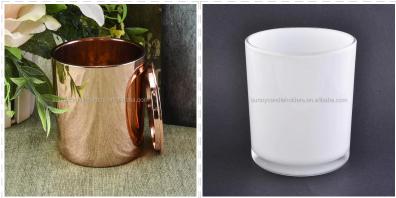

glass votive candle holders, matte black and matte white glass candle jar

Such a large and abundant sample room

### No second Co.in China

Our QC is more QC than our customer's QC

**Product Description** 

| Product name   | glass votive candle holders, matte black and matte white glass candle jar                                           |
|----------------|---------------------------------------------------------------------------------------------------------------------|
| Specification  | Top dia: 88mm<br>Bottom dia: 83mm<br>Height: 100mm<br>Weight: 390g<br>Capacity: 395ml                               |
| Sample time    | <ol> <li>5 days if at exist shaped and size of glass</li> <li>15 days if need new shape or size of glass</li> </ol> |
| Packing        | Normal packing, Individual gift box, PVC box, window box, color box, white box, etc                                 |
| Delivery time  | Within 35 days after the sample and order confirmed                                                                 |
| Payment term   | 30% deposit by T/T in advance and the balance against the copy of B/L                                               |
| Shipment       | By sea,by air,by Express and your shipping agent is acceptable                                                      |
| Usage Occasion | Home decor, Wedding Decoration, Wedding Favors, Decoration enhancement,                                             |