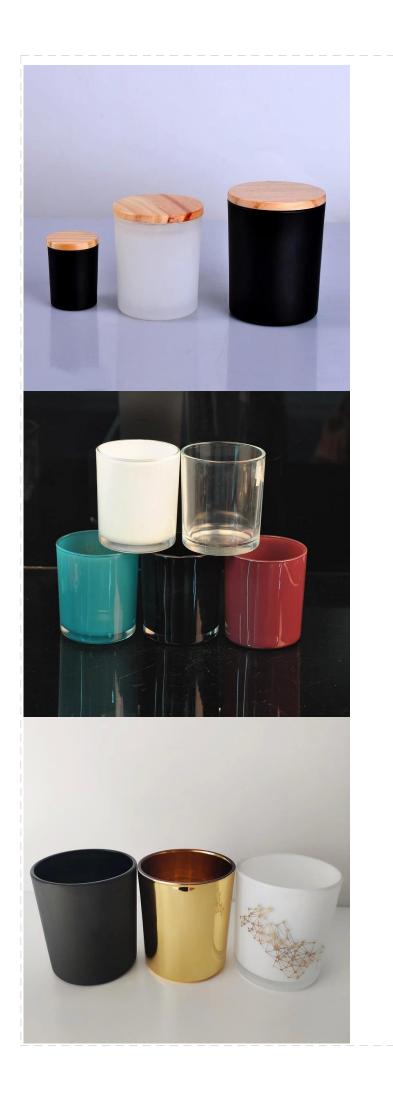

glass votive candle holders, matte black and matte white glass candle jar

Such a large and abundant sample room

### No second Co.in China

Our QC is more QC than our customer's QC

**Product Description** 

| Product name   | glass votive candle holders, matte black and matte white glass candle jar                                           |
|----------------|---------------------------------------------------------------------------------------------------------------------|
| Specification  | Top dia: 88mm<br>Bottom dia: 83mm<br>Height: 100mm<br>Weight: 390g<br>Capacity: 395ml                               |
| Sample time    | <ol> <li>5 days if at exist shaped and size of glass</li> <li>15 days if need new shape or size of glass</li> </ol> |
| Packing        | Normal packing, Individual gift box, PVC box, window box, color box, white box, etc                                 |
| Delivery time  | Within 35 days after the sample and order confirmed                                                                 |
| Payment term   | 30% deposit by T/T in advance and the balance against the copy of B/L                                               |
| Shipment       | By sea,by air,by Express and your shipping agent is acceptable                                                      |
| Usage Occasion | Home decor, Wedding Decoration, Wedding Favors, Decoration enhancement,                                             |