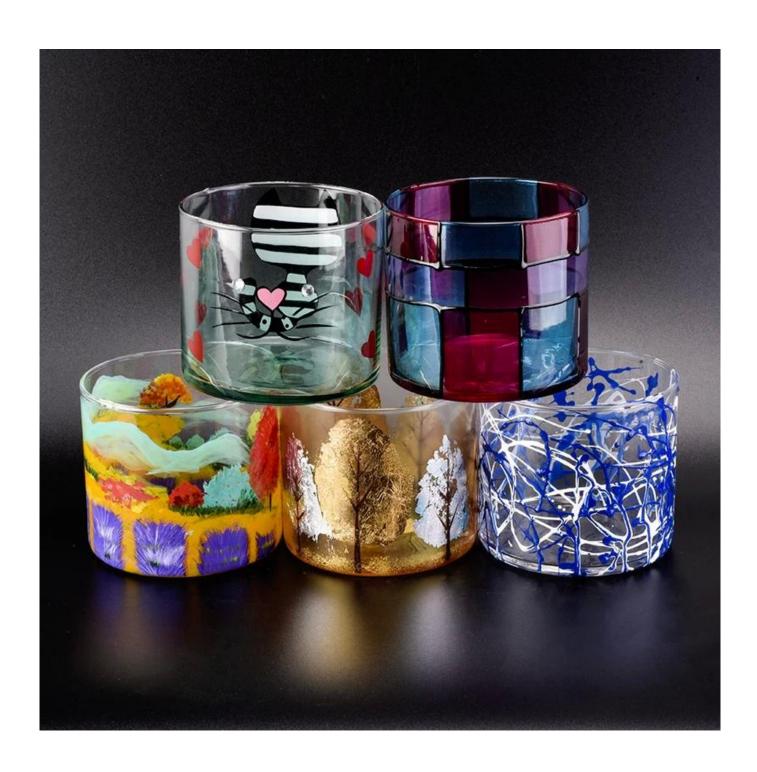

glass vessel with random lines painting, decorative cylinder glass candle jars

#### **Product Description**

| Product name         | glass vessel with random lines painting, decorative cylinder glass candle jars               |  |  |
|----------------------|----------------------------------------------------------------------------------------------|--|--|
| Specification        | Top dia:100mm Bottom dia:100mm Height:90mm Weight:235g Capacity:570ml                        |  |  |
| Sample time          | 5 days if at exist shaped and size of glass     1. 5 days if need new shape or size of glass |  |  |
| Packing              | Normal packing,Individual gift box, PVC box, window box, color box, white box, etc           |  |  |
| <b>Delivery time</b> | Within 35 days after the sample and order confirmed                                          |  |  |
| Payment term         | 30% deposit by T/T in advance and the balance against the copy of B/L                        |  |  |
| Shipment             | By sea,by air,by Express and your shipping agent is acceptable                               |  |  |
| Usage Occasion       | Home decor, Wedding Decoration, Wedding Favors, Decoration enhancement,                      |  |  |