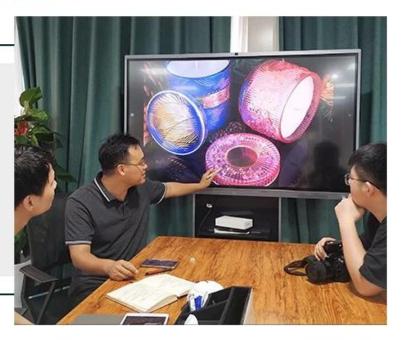

glass vessel with random lines painting, decorative cylinder glass candle jars



## Achieve Customers' Ideas

get your ideas becoming creative fragrance products and

sell them very well

## Award-winning Design Team

won the trust of many upscale brands





## Excellent After-service

problem solved within 24 hours

#### **Product Description**

| Product name         | glass vessel with random lines painting, decorative cylinder glass candle jars               |  |  |
|----------------------|----------------------------------------------------------------------------------------------|--|--|
| Specification        | Top dia:100mm Bottom dia:100mm Height:90mm Weight:235g Capacity:570ml                        |  |  |
| Sample time          | 5 days if at exist shaped and size of glass     1. 5 days if need new shape or size of glass |  |  |
| Packing              | Normal packing,Individual gift box, PVC box, window box, color box, white box, etc           |  |  |
| <b>Delivery time</b> | Within 35 days after the sample and order confirmed