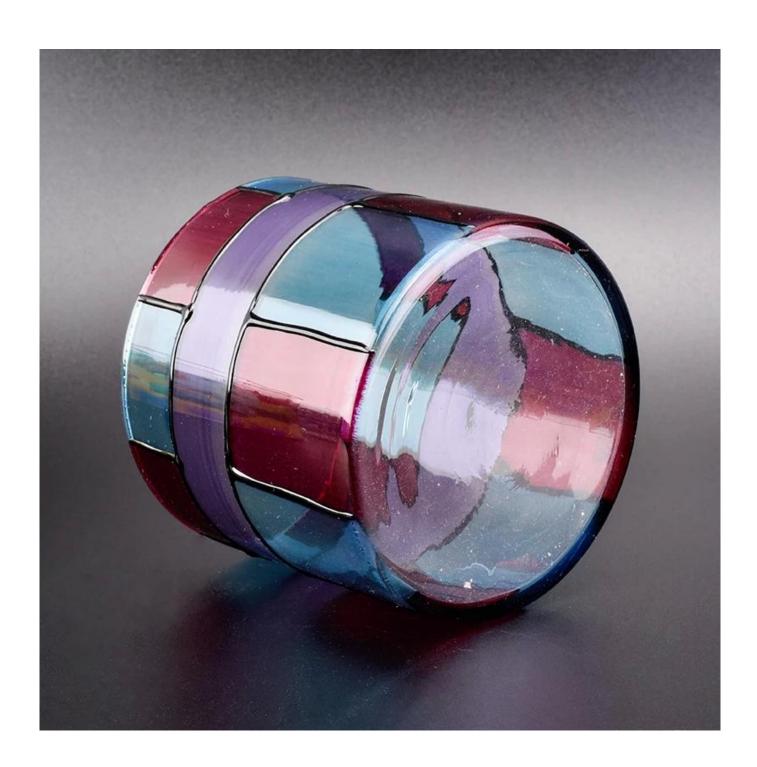

glass vessel with random lines painting, decorative cylinder glass candle jars

#### **Product Description**

| Product name         | glass vessel with random lines painting, decorative cylinder glass candle jars               |  |  |
|----------------------|----------------------------------------------------------------------------------------------|--|--|
| Specification        | Top dia:100mm Bottom dia:100mm Height:90mm Weight:235g Capacity:570ml                        |  |  |
| Sample time          | 5 days if at exist shaped and size of glass     1. 5 days if need new shape or size of glass |  |  |
| Packing              | Normal packing,Individual gift box, PVC box, window box, color box, white box, etc           |  |  |
| <b>Delivery time</b> | Within 35 days after the sample and order confirmed                                          |  |  |
| Payment term         | 30% deposit by T/T in advance and the balance against the copy of B/L                        |  |  |
| Shipment             | By sea,by air,by Express and your shipping agent is acceptable                               |  |  |
| Usage Occasion       | Home decor, Wedding Decoration, Wedding Favors, Decoration enhancement,                      |  |  |