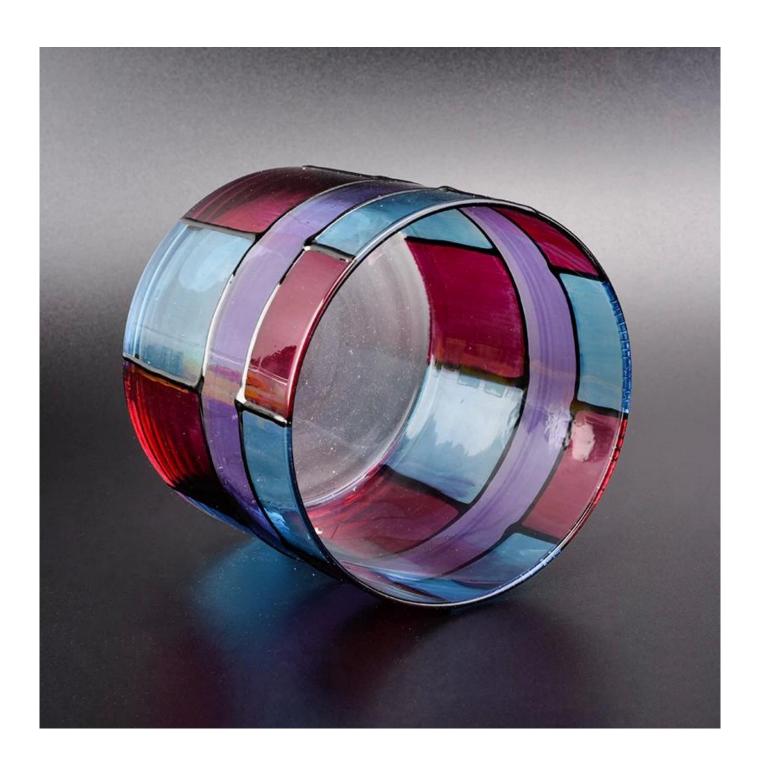

glass vessel with random lines painting, decorative cylinder glass candle jars

#### **Product Description**

| Product name         | glass vessel with random lines painting, decorative cylinder glass candle jars               |  |  |
|----------------------|----------------------------------------------------------------------------------------------|--|--|
| Specification        | Top dia:100mm Bottom dia:100mm Height:90mm Weight:235g Capacity:570ml                        |  |  |
| Sample time          | 5 days if at exist shaped and size of glass     1. 5 days if need new shape or size of glass |  |  |
| Packing              | Normal packing,Individual gift box, PVC box, window box, color box, white box, etc           |  |  |
| <b>Delivery time</b> | Within 35 days after the sample and order confirmed                                          |  |  |
| Payment term         | 30% deposit by T/T in advance and the balance against the copy of B/L                        |  |  |
| Shipment             | By sea,by air,by Express and your shipping agent is acceptable                               |  |  |
| Usage Occasion       | Home decor, Wedding Decoration, Wedding Favors, Decoration enhancement,                      |  |  |