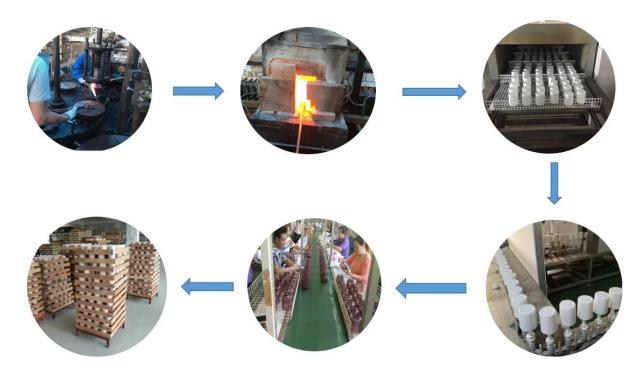

glass     1. 5 days if need new shape or size of glass |  |  |
| Packing              | Normal packing,Individual gift box, PVC box, window box, color box, white box, etc           |  |  |
| <b>Delivery time</b> | Within 35 days after the sample and order confirmed                                          |  |  |
| Payment term         | 30% deposit by T/T in advance and the balance against the copy of B/L                        |  |  |
| Shipment             | By sea,by air,by Express and your shipping agent is acceptable                               |  |  |
| Usage Occasion       | Home decor, Wedding Decoration, Wedding Favors, Decoration enhancement,                      |  |  |











# <sup>⊤</sup>SAMPLE ROOM<sub>→</sub>







**Process Craft** 

## **Glass Production Lines**



#### **Packaging & Shipping**

We also have **our own professional and international logistic team** for your service.

We are your best choice without any concern.



















### Exhibition



#### Certifications



#### **Sunny Story**

Someone ask me, why Sunny Glassware is **the supplier of 80% fragrance brands in the United State**, take a second to listen to my story about <u>candle holders</u> order, you will understand Sunny always stay with you whatever it happens.

Last summer was really a great experience to us, J placed a big order with mass candle holders to Sunny Glassware at August 2018, everyone was so exciting and wanted to make it perfect.

Everything goes very well at the beginning, fast move, perfect communication, all is good. A small accessory became a big b