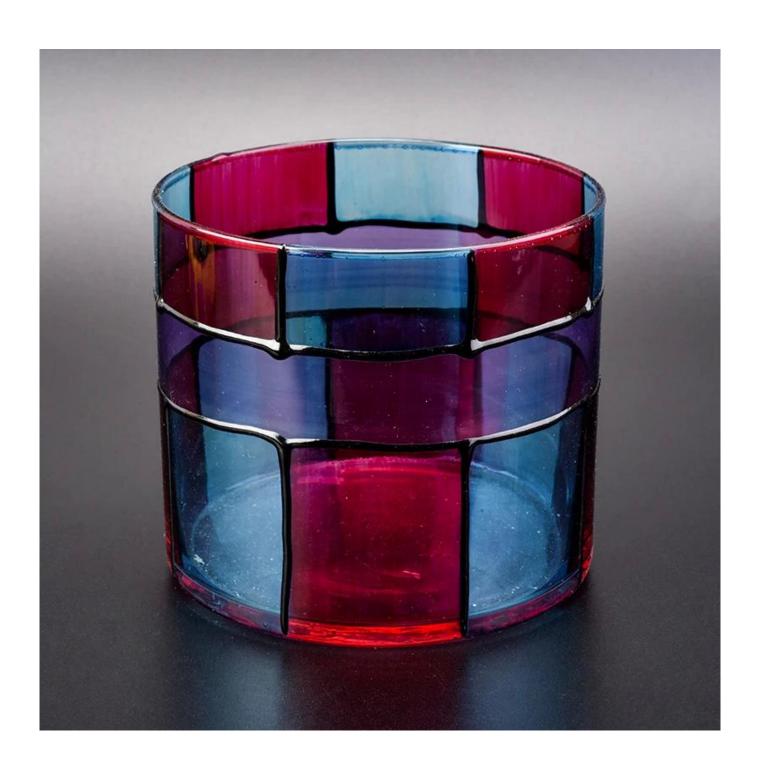

glass vessel with random lines painting, decorative cylinder glass candle jars

#### **Product Description**

| Product name         | glass vessel with random lines painting, decorative cylinder glass candle jars               |  |  |
|----------------------|----------------------------------------------------------------------------------------------|--|--|
| Specification        | Top dia:100mm Bottom dia:100mm Height:90mm Weight:235g Capacity:570ml                        |  |  |
| Sample time          | 5 days if at exist shaped and size of glass     1. 5 days if need new shape or size of glass |  |  |
| Packing              | Normal packing,Individual gift box, PVC box, window box, color box, white box, etc           |  |  |
| <b>Delivery time</b> | Within 35 days after the sample and order confirmed                                          |  |  |
| Payment term         | 30% deposit by T/T in advance and the balance against the copy of B/L                        |  |  |
| Shipment             | By sea,by air,by Express and your shipping agent is acceptable                               |  |  |
| Usage Occasion       | Home decor, Wedding Decoration, Wedding Favors, Decoration enhancement,                      |  |  |